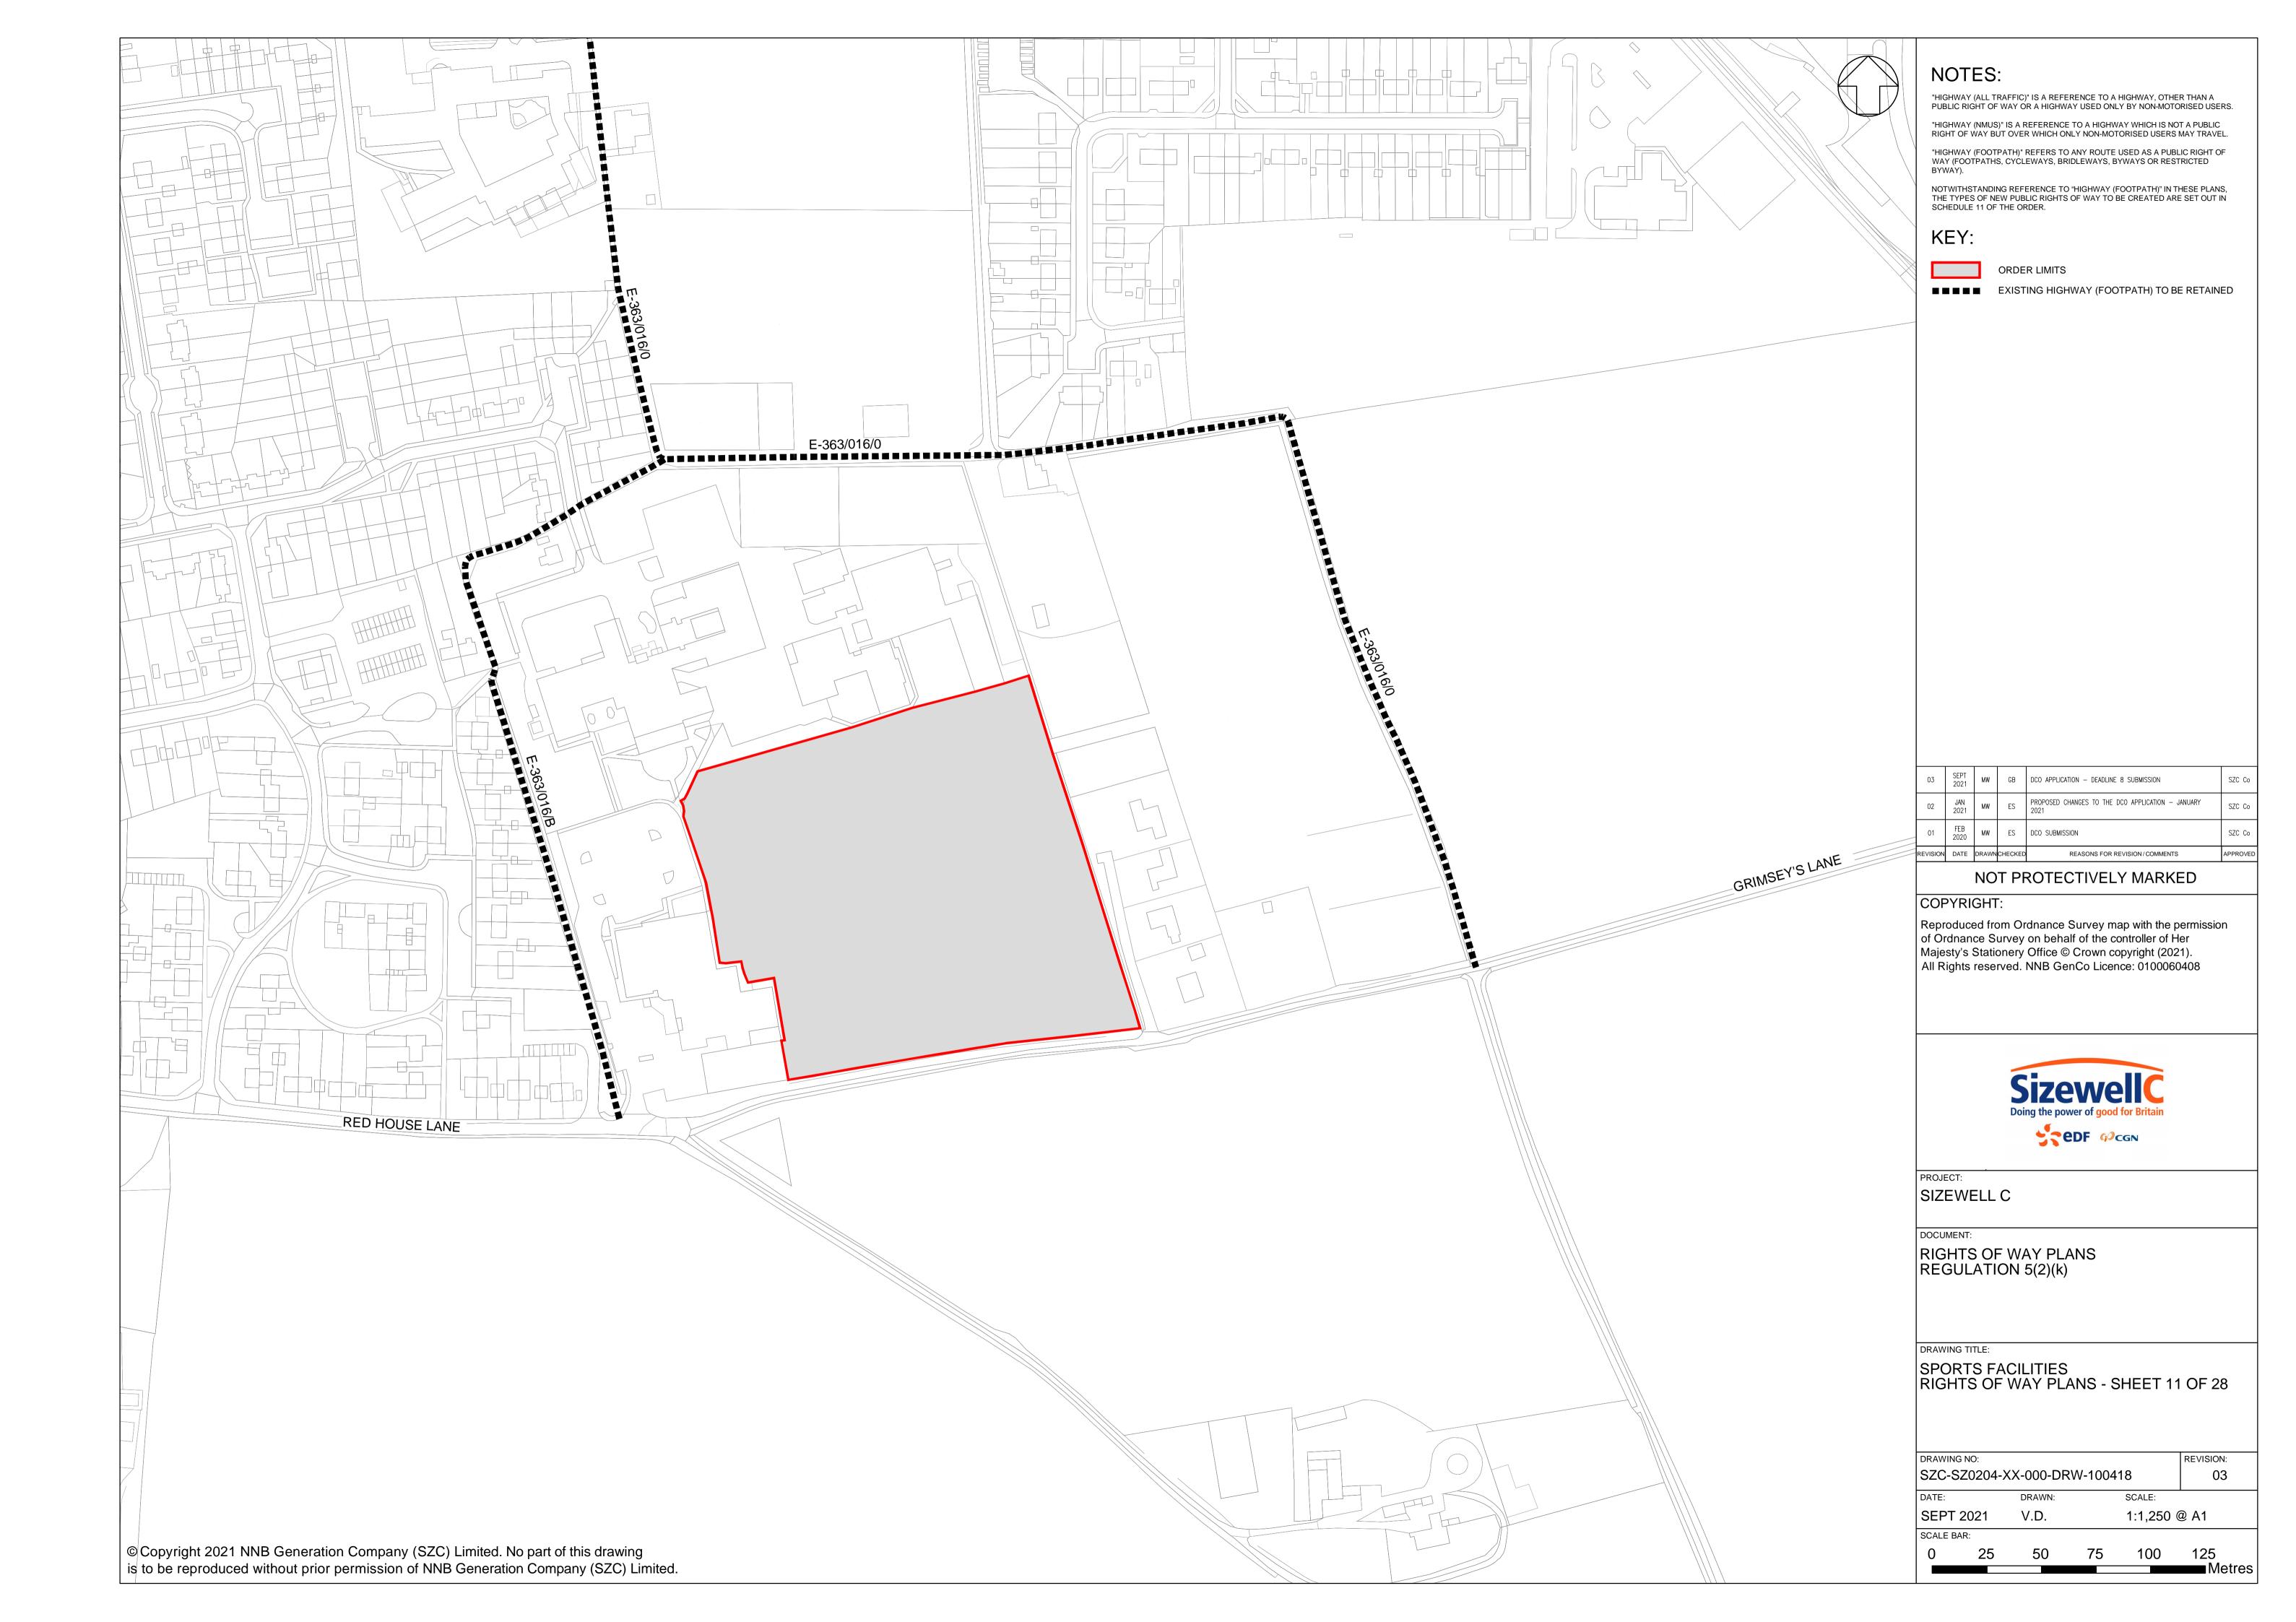

# **Access and Public Rights of Way Plans – For Approval**

| Drawing Number               | Revision | Drawing Title                                                                 | Scale    | Sheet Size |
|------------------------------|----------|-------------------------------------------------------------------------------|----------|------------|
| SZC-SZ0204-XX-000-DRW-100471 | 04       | Rights of Way Plans Overview                                                  | 1:125000 | A1         |
| SZC-SZ0204-XX-000-DRW-100485 | 04       | Rights of Way Key Plan 1                                                      | 1:40000  | A1         |
| SZC-SZ0204-XX-000-DRW-100486 | 02       | Rights of Way Key Plan 2                                                      | 1:40000  | A1         |
| SZC-SZ0704-XX-000-DRW-100513 | 02       | Rights of Way Key Plan 3                                                      | 1:40000  | A1         |
| SZC-SZ0204-XX-000-DRW-100342 | 03       | Main Development Site and Rail Rights of Way Plans - Sheet 1 of 28            | 1:2500   | A1         |
| SZC-SZ0204-XX-000-DRW-100344 | 06       | Main Development Site and Rail Rights of Way Plans - Sheet 2 of 28            | 1:2500   | A1         |
| SZC-SZ0204-XX-000-DRW-100346 | 05       | Main Development Site and Rail Rights of Way Plans - Sheet 3 of 28            | 1:2500   | A1         |
| SZC-SZ0204-XX-000-DRW-100343 | 03       | Main Development Site and Rail Rights of Way Plans - Sheet 4 of 28            | 1:2500   | A1         |
| SZC-SZ0204-XX-000-DRW-100347 | 04       | Main Development Site and Rail Rights of Way Plans - Sheet 5 of 28            | 1:2500   | A1         |
| SZC-SZ0204-XX-000-DRW-100345 | 04       | Main Development Site and Rail Rights of Way Plans - Sheet 6 of 28            | 1:2500   | A1         |
| SZC-SZ0204-XX-000-DRW-100357 | 03       | Main Development Site and Rail Rights of Way Plans - Sheet 7 of 28            | 1:2500   | A1         |
| SZC-SZ0204-XX-000-DRW-100358 | 03       | Main Development Site and Rail Rights of Way Plans - Sheet 8 of 28            | 1:2500   | A1         |
| SZC-SZ0204-XX-000-DRW-100359 | 03       | Main Development Site and Rail Rights of Way Plans - Sheet 9 of 28            | 1:2500   | A1         |
| SZC-SZ0204-XX-000-DRW-100360 | 04       | Main Development Site and Rail Rights of Way Plans - Sheet 10 of 28           | 1:2500   | A1         |
| SZC-SZ0204-XX-000-DRW-100418 | 03       | Sports Facilities Rights of Way Plans - Sheet 11 of 28                        | 1:2500   | A1         |
| SZC-SZ0204-XX-000-DRW-100483 | 03       | Fen Meadow (Halesworth) Rights of Way Plans - Sheet 12 of 28                  | 1:2500   | A1         |
| SZC-SZ0204-XX-000-DRW-100417 | 03       | Fen Meadow (Benhall) Rights of Way Plans - Sheet 13 of 28                     | 1:2500   | A1         |
| SZC-SZ0204-XX-000-DRW-100419 | 03       | Marsh Harrier Habitat Rights of Way Plans - Sheet 14 of 28                    | 1:2500   | A1         |
| SZC-SZ0204-XX-000-DRW-100334 | 04       | Northern Park and Ride Rights of Way Plans - Sheet 15 of 28                   | 1:2500   | A1         |
| SZC-SZ0204-XX-000-DRW-100335 | 03       | Southern Park and Ride Rights of Way Plans - Sheet 16 of 28                   | 1:2500   | A1         |
| SZC-SZ0204-XX-000-DRW-100336 | 06       | Two Village Bypass Rights of Way Plans - Sheet 17 of 28                       | 1:2500   | A1         |
| SZC-SZ0204-XX-000-DRW-100337 | 06       | Two Village Bypass Rights of Way Plans - Sheet 18 of 28                       | 1:2500   | A1         |
| SZC-SZ0204-XX-000-DRW-100338 | 04       | Sizewell Link Road Rights of Way Plans - Sheet 19 of 28                       | 1:2500   | A1         |
| SZC-SZ0204-XX-000-DRW-100339 | 05       | Sizewell Link Road Rights of Way Plans - Sheet 20 of 28                       | 1:2500   | A1         |
| SZC-SZ0204-XX-000-DRW-100340 | 05       | Sizewell Link Road Rights of Way Plans - Sheet 21 of 28                       | 1:2500   | A1         |
| SZC-SZ0204-XX-000-DRW-100341 | 05       | Sizewell Link Road Rights of Way Plans - Sheet 22 of 28                       | 1:2500   | A1         |
| SZC-SZ0204-XX-000-DRW-100354 | 03       | Freight Management Facility Rights of Way Plans - Sheet 23 of 28              | 1:2500   | A1         |
| SZC-SZ0204-XX-000-DRW-100348 | 03       | Yoxford Roundabout Rights of Way Plans - Sheet 24 of 28                       | 1:1250   | A1         |
| SZC-SZ0204-XX-000-DRW-100353 | 03       | A12/B1119 Junction at Saxmundham Rights of Way Plans - Sheet 25 of 28         | 1:1250   | A1         |
| SZC-SZ0204-XX-000-DRW-100350 | 03       | A1094/B1069 Junction South of Knodishall Rights of Way Plans - Sheet 26 of 28 | 1:2500   | A1         |

### **Access and Public Rights of Way Plans For Approval – Revisions Schedule**

| Drawing Number               | Revision | Drawing Title                                                       | Amendments                                                          |
|------------------------------|----------|---------------------------------------------------------------------|---------------------------------------------------------------------|
| SZC-SZ0204-XX-000-DRW-100471 | 04       | Rights of Way Plans Overview                                        | To reflect updates to key plans                                     |
| SZC-SZ0204-XX-000-DRW-100485 | 04       | Rights of Way Key Plan 1                                            | To reflect reductions to Order Limits                               |
| SZC-SZ0204-XX-000-DRW-100486 | 02       | Rights of Way Key Plan 2                                            | No updates made                                                     |
| SZC-SZ0704-XX-000-DRW-100513 | 02       | Rights of Way Key Plan 3                                            | To reflect reductions to Order Limits                               |
| SZC-SZ0204-XX-000-DRW-100342 | 03       | Main Development Site and Rail Rights of Way Plans - Sheet 1 of 28  | Update to wording of footpath definition                            |
| SZC-SZ0204-XX-000-DRW-100344 | 06       | Main Development Site and Rail Rights of Way Plans - Sheet 2 of 28  | Update to wording of footpath definition and changes to content/key |
| SZC-SZ0204-XX-000-DRW-100346 | 05       | Main Development Site and Rail Rights of Way Plans - Sheet 3 of 28  | Update to wording of footpath definition and changes to content/key |
| SZC-SZ0204-XX-000-DRW-100343 | 03       | Main Development Site and Rail Rights of Way Plans - Sheet 4 of 28  | Update to wording of footpath definition                            |
| SZC-SZ0204-XX-000-DRW-100347 | 04       | Main Development Site and Rail Rights of Way Plans - Sheet 5 of 28  | Update to wording of footpath definition                            |
| SZC-SZ0204-XX-000-DRW-100345 | 04       | Main Development Site and Rail Rights of Way Plans - Sheet 6 of 28  | Update to wording of footpath definition and changes to content/key |
| SZC-SZ0204-XX-000-DRW-100357 | 03       | Main Development Site and Rail Rights of Way Plans - Sheet 7 of 28  | Update to wording of footpath definition                            |
| SZC-SZ0204-XX-000-DRW-100358 | 03       | Main Development Site and Rail Rights of Way Plans - Sheet 8 of 28  | Update to wording of footpath definition                            |
| SZC-SZ0204-XX-000-DRW-100359 | 03       | Main Development Site and Rail Rights of Way Plans - Sheet 9 of 28  | Update to wording of footpath definition                            |
| SZC-SZ0204-XX-000-DRW-100360 | 04       | Main Development Site and Rail Rights of Way Plans - Sheet 10 of 28 | Update to wording of footpath definition and changes to content/key |
| SZC-SZ0204-XX-000-DRW-100418 | 03       | Sports Facilities Rights of Way Plans - Sheet 11 of 28              | Update to wording of footpath definition                            |
| SZC-SZ0204-XX-000-DRW-100483 | 03       | Fen Meadow (Halesworth) Rights of Way Plans - Sheet 12 of 28        | Update to wording of footpath definition and changes to content/key |
| SZC-SZ0204-XX-000-DRW-100417 | 03       | Fen Meadow (Benhall) Rights of Way Plans - Sheet 13 of 28           | Update to wording of footpath definition and changes to content/key |
| SZC-SZ0204-XX-000-DRW-100419 | 03       | Marsh Harrier Habitat Rights of Way Plans - Sheet 14 of 28          | Update to wording of footpath definition                            |
| SZC-SZ0204-XX-000-DRW-100334 | 04       | Northern Park and Ride Rights of Way Plans - Sheet 15 of 28         | Update to wording of footpath definition and changes to content/key |
| SZC-SZ0204-XX-000-DRW-100335 | 03       | Southern Park and Ride Rights of Way Plans - Sheet 16 of 28         | Update to wording of footpath definition                            |
| SZC-SZ0204-XX-000-DRW-100336 | 06       | Two Village Bypass Rights of Way Plans - Sheet 17 of 28             | Update to wording of footpath definition and changes to content/key |
| SZC-SZ0204-XX-000-DRW-100337 | 06       | Two Village Bypass Rights of Way Plans - Sheet 18 of 28             | Update to wording of footpath definition and changes to content/key |