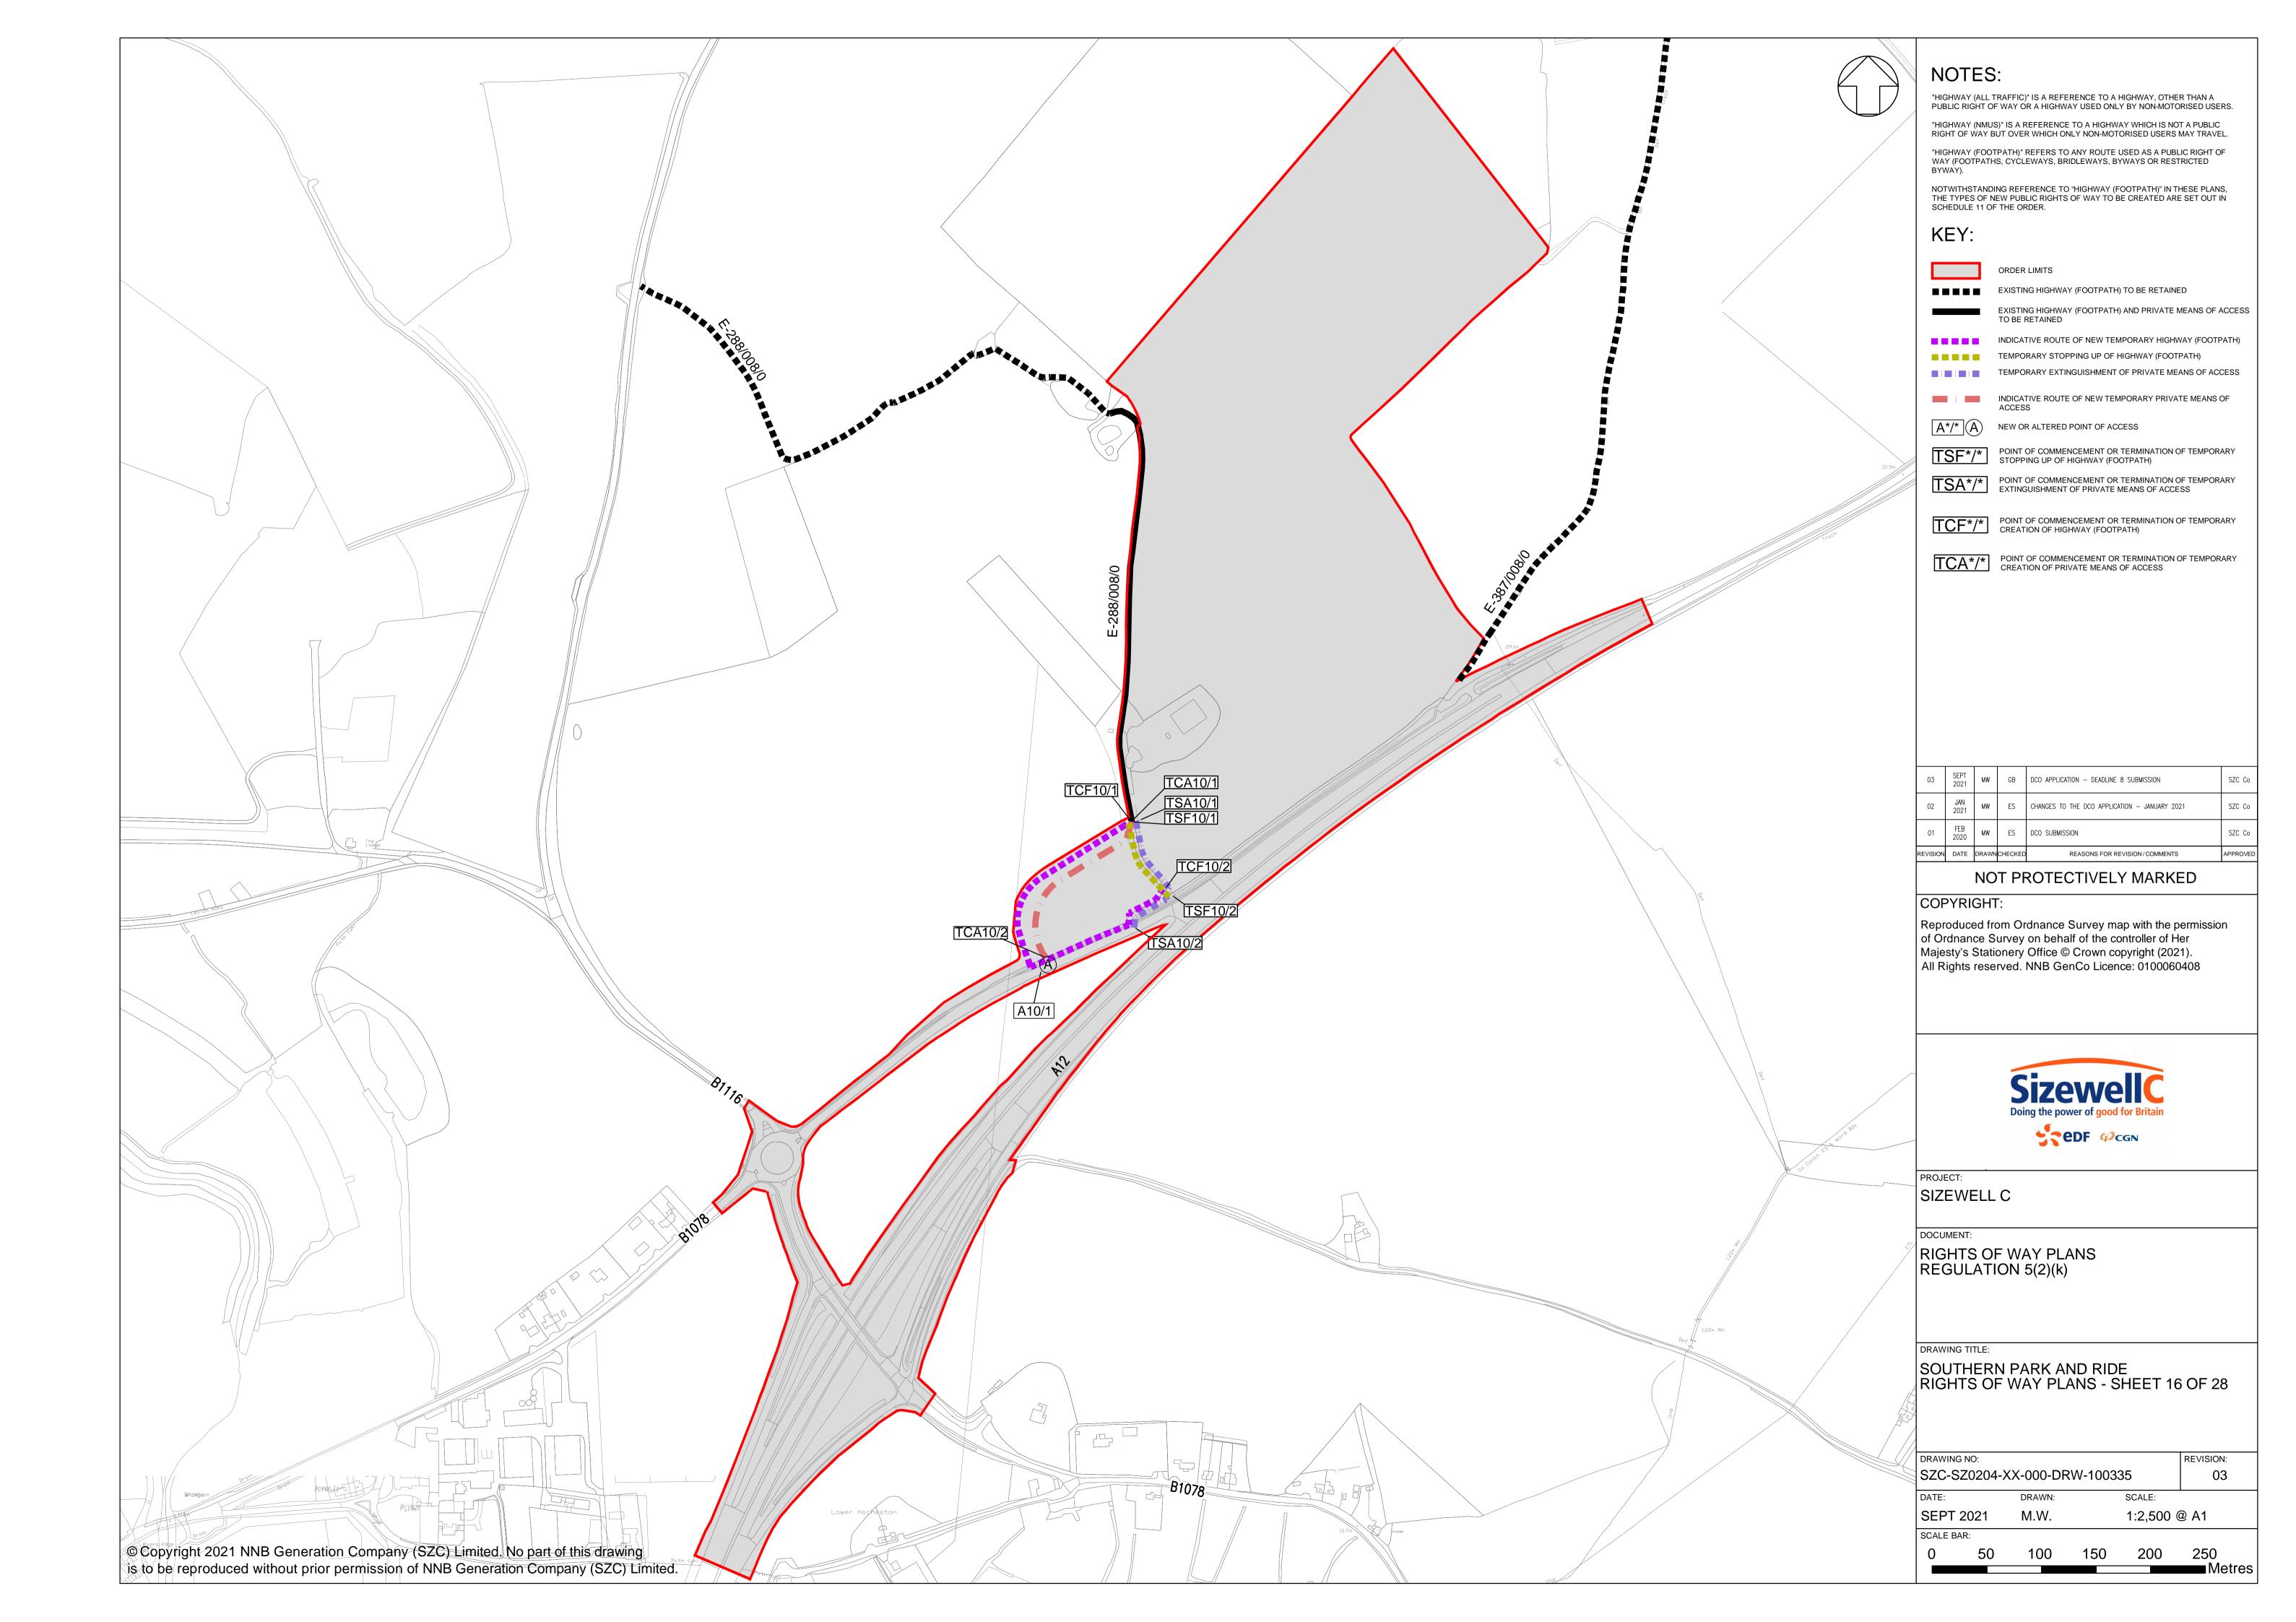

# **Access and Public Rights of Way Plans – For Approval**

| Drawing Number               | Revision | Drawing Title                                                                 | Scale    | Sheet Size |
|------------------------------|----------|-------------------------------------------------------------------------------|----------|------------|
| SZC-SZ0204-XX-000-DRW-100471 | 04       | Rights of Way Plans Overview                                                  | 1:125000 | A1         |
| SZC-SZ0204-XX-000-DRW-100485 | 04       | Rights of Way Key Plan 1                                                      | 1:40000  | A1         |
| SZC-SZ0204-XX-000-DRW-100486 | 02       | Rights of Way Key Plan 2                                                      | 1:40000  | A1         |
| SZC-SZ0704-XX-000-DRW-100513 | 02       | Rights of Way Key Plan 3                                                      | 1:40000  | A1         |
| SZC-SZ0204-XX-000-DRW-100342 | 03       | Main Development Site and Rail Rights of Way Plans - Sheet 1 of 28            | 1:2500   | A1         |
| SZC-SZ0204-XX-000-DRW-100344 | 06       | Main Development Site and Rail Rights of Way Plans - Sheet 2 of 28            | 1:2500   | A1         |
| SZC-SZ0204-XX-000-DRW-100346 | 05       | Main Development Site and Rail Rights of Way Plans - Sheet 3 of 28            | 1:2500   | A1         |
| SZC-SZ0204-XX-000-DRW-100343 | 03       | Main Development Site and Rail Rights of Way Plans - Sheet 4 of 28            | 1:2500   | A1         |
| SZC-SZ0204-XX-000-DRW-100347 | 04       | Main Development Site and Rail Rights of Way Plans - Sheet 5 of 28            | 1:2500   | A1         |
| SZC-SZ0204-XX-000-DRW-100345 | 04       | Main Development Site and Rail Rights of Way Plans - Sheet 6 of 28            | 1:2500   | A1         |
| SZC-SZ0204-XX-000-DRW-100357 | 03       | Main Development Site and Rail Rights of Way Plans - Sheet 7 of 28            | 1:2500   | A1         |
| SZC-SZ0204-XX-000-DRW-100358 | 03       | Main Development Site and Rail Rights of Way Plans - Sheet 8 of 28            | 1:2500   | A1         |
| SZC-SZ0204-XX-000-DRW-100359 | 03       | Main Development Site and Rail Rights of Way Plans - Sheet 9 of 28            | 1:2500   | A1         |
| SZC-SZ0204-XX-000-DRW-100360 | 04       | Main Development Site and Rail Rights of Way Plans - Sheet 10 of 28           | 1:2500   | A1         |
| SZC-SZ0204-XX-000-DRW-100418 | 03       | Sports Facilities Rights of Way Plans - Sheet 11 of 28                        | 1:2500   | A1         |
| SZC-SZ0204-XX-000-DRW-100483 | 03       | Fen Meadow (Halesworth) Rights of Way Plans - Sheet 12 of 28                  | 1:2500   | A1         |
| SZC-SZ0204-XX-000-DRW-100417 | 03       | Fen Meadow (Benhall) Rights of Way Plans - Sheet 13 of 28                     | 1:2500   | A1         |
| SZC-SZ0204-XX-000-DRW-100419 | 03       | Marsh Harrier Habitat Rights of Way Plans - Sheet 14 of 28                    | 1:2500   | A1         |
| SZC-SZ0204-XX-000-DRW-100334 | 04       | Northern Park and Ride Rights of Way Plans - Sheet 15 of 28                   | 1:2500   | A1         |
| SZC-SZ0204-XX-000-DRW-100335 | 03       | Southern Park and Ride Rights of Way Plans - Sheet 16 of 28                   | 1:2500   | A1         |
| SZC-SZ0204-XX-000-DRW-100336 | 06       | Two Village Bypass Rights of Way Plans - Sheet 17 of 28                       | 1:2500   | A1         |
| SZC-SZ0204-XX-000-DRW-100337 | 06       | Two Village Bypass Rights of Way Plans - Sheet 18 of 28                       | 1:2500   | A1         |
| SZC-SZ0204-XX-000-DRW-100338 | 04       | Sizewell Link Road Rights of Way Plans - Sheet 19 of 28                       | 1:2500   | A1         |
| SZC-SZ0204-XX-000-DRW-100339 | 05       | Sizewell Link Road Rights of Way Plans - Sheet 20 of 28                       | 1:2500   | A1         |
| SZC-SZ0204-XX-000-DRW-100340 | 05       | Sizewell Link Road Rights of Way Plans - Sheet 21 of 28                       | 1:2500   | A1         |
| SZC-SZ0204-XX-000-DRW-100341 | 05       | Sizewell Link Road Rights of Way Plans - Sheet 22 of 28                       | 1:2500   | A1         |
| SZC-SZ0204-XX-000-DRW-100354 | 03       | Freight Management Facility Rights of Way Plans - Sheet 23 of 28              | 1:2500   | A1         |
| SZC-SZ0204-XX-000-DRW-100348 | 03       | Yoxford Roundabout Rights of Way Plans - Sheet 24 of 28                       | 1:1250   | A1         |
| SZC-SZ0204-XX-000-DRW-100353 | 03       | A12/B1119 Junction at Saxmundham Rights of Way Plans - Sheet 25 of 28         | 1:1250   | A1         |
| SZC-SZ0204-XX-000-DRW-100350 | 03       | A1094/B1069 Junction South of Knodishall Rights of Way Plans - Sheet 26 of 28 | 1:2500   | A1         |

### **Access and Public Rights of Way Plans For Approval – Revisions Schedule**

| Drawing Number               | Revision | Drawing Title                                                       | Amendments                                                          |
|------------------------------|----------|---------------------------------------------------------------------|---------------------------------------------------------------------|
| SZC-SZ0204-XX-000-DRW-100471 | 04       | Rights of Way Plans Overview                                        | To reflect updates to key plans                                     |
| SZC-SZ0204-XX-000-DRW-100485 | 04       | Rights of Way Key Plan 1                                            | To reflect reductions to Order Limits                               |
| SZC-SZ0204-XX-000-DRW-100486 | 02       | Rights of Way Key Plan 2                                            | No updates made                                                     |
| SZC-SZ0704-XX-000-DRW-100513 | 02       | Rights of Way Key Plan 3                                            | To reflect reductions to Order Limits                               |
| SZC-SZ0204-XX-000-DRW-100342 | 03       | Main Development Site and Rail Rights of Way Plans - Sheet 1 of 28  | Update to wording of footpath definition                            |
| SZC-SZ0204-XX-000-DRW-100344 | 06       | Main Development Site and Rail Rights of Way Plans - Sheet 2 of 28  | Update to wording of footpath definition and changes to content/key |
| SZC-SZ0204-XX-000-DRW-100346 | 05       | Main Development Site and Rail Rights of Way Plans - Sheet 3 of 28  | Update to wording of footpath definition and changes to content/key |
| SZC-SZ0204-XX-000-DRW-100343 | 03       | Main Development Site and Rail Rights of Way Plans - Sheet 4 of 28  | Update to wording of footpath definition                            |
| SZC-SZ0204-XX-000-DRW-100347 | 04       | Main Development Site and Rail Rights of Way Plans - Sheet 5 of 28  | Update to wording of footpath definition                            |
| SZC-SZ0204-XX-000-DRW-100345 | 04       | Main Development Site and Rail Rights of Way Plans - Sheet 6 of 28  | Update to wording of footpath definition and changes to content/key |
| SZC-SZ0204-XX-000-DRW-100357 | 03       | Main Development Site and Rail Rights of Way Plans - Sheet 7 of 28  | Update to wording of footpath definition                            |
| SZC-SZ0204-XX-000-DRW-100358 | 03       | Main Development Site and Rail Rights of Way Plans - Sheet 8 of 28  | Update to wording of footpath definition                            |
| SZC-SZ0204-XX-000-DRW-100359 | 03       | Main Development Site and Rail Rights of Way Plans - Sheet 9 of 28  | Update to wording of footpath definition                            |
| SZC-SZ0204-XX-000-DRW-100360 | 04       | Main Development Site and Rail Rights of Way Plans - Sheet 10 of 28 | Update to wording of footpath definition and changes to content/key |
| SZC-SZ0204-XX-000-DRW-100418 | 03       | Sports Facilities Rights of Way Plans - Sheet 11 of 28              | Update to wording of footpath definition                            |
| SZC-SZ0204-XX-000-DRW-100483 | 03       | Fen Meadow (Halesworth) Rights of Way Plans - Sheet 12 of 28        | Update to wording of footpath definition and changes to content/key |
| SZC-SZ0204-XX-000-DRW-100417 | 03       | Fen Meadow (Benhall) Rights of Way Plans - Sheet 13 of 28           | Update to wording of footpath definition and changes to content/key |
| SZC-SZ0204-XX-000-DRW-100419 | 03       | Marsh Harrier Habitat Rights of Way Plans - Sheet 14 of 28          | Update to wording of footpath definition                            |
| SZC-SZ0204-XX-000-DRW-100334 | 04       | Northern Park and Ride Rights of Way Plans - Sheet 15 of 28         | Update to wording of footpath definition and changes to content/key |
| SZC-SZ0204-XX-000-DRW-100335 | 03       | Southern Park and Ride Rights of Way Plans - Sheet 16 of 28         | Update to wording of footpath definition                            |
| SZC-SZ0204-XX-000-DRW-100336 | 06       | Two Village Bypass Rights of Way Plans - Sheet 17 of 28             | Update to wording of footpath definition and changes to content/key |
| SZC-SZ0204-XX-000-DRW-100337 | 06       | Two Village Bypass Rights of Way Plans - Sheet 18 of 28             | Update to wording of footpath definition and changes to content/key |