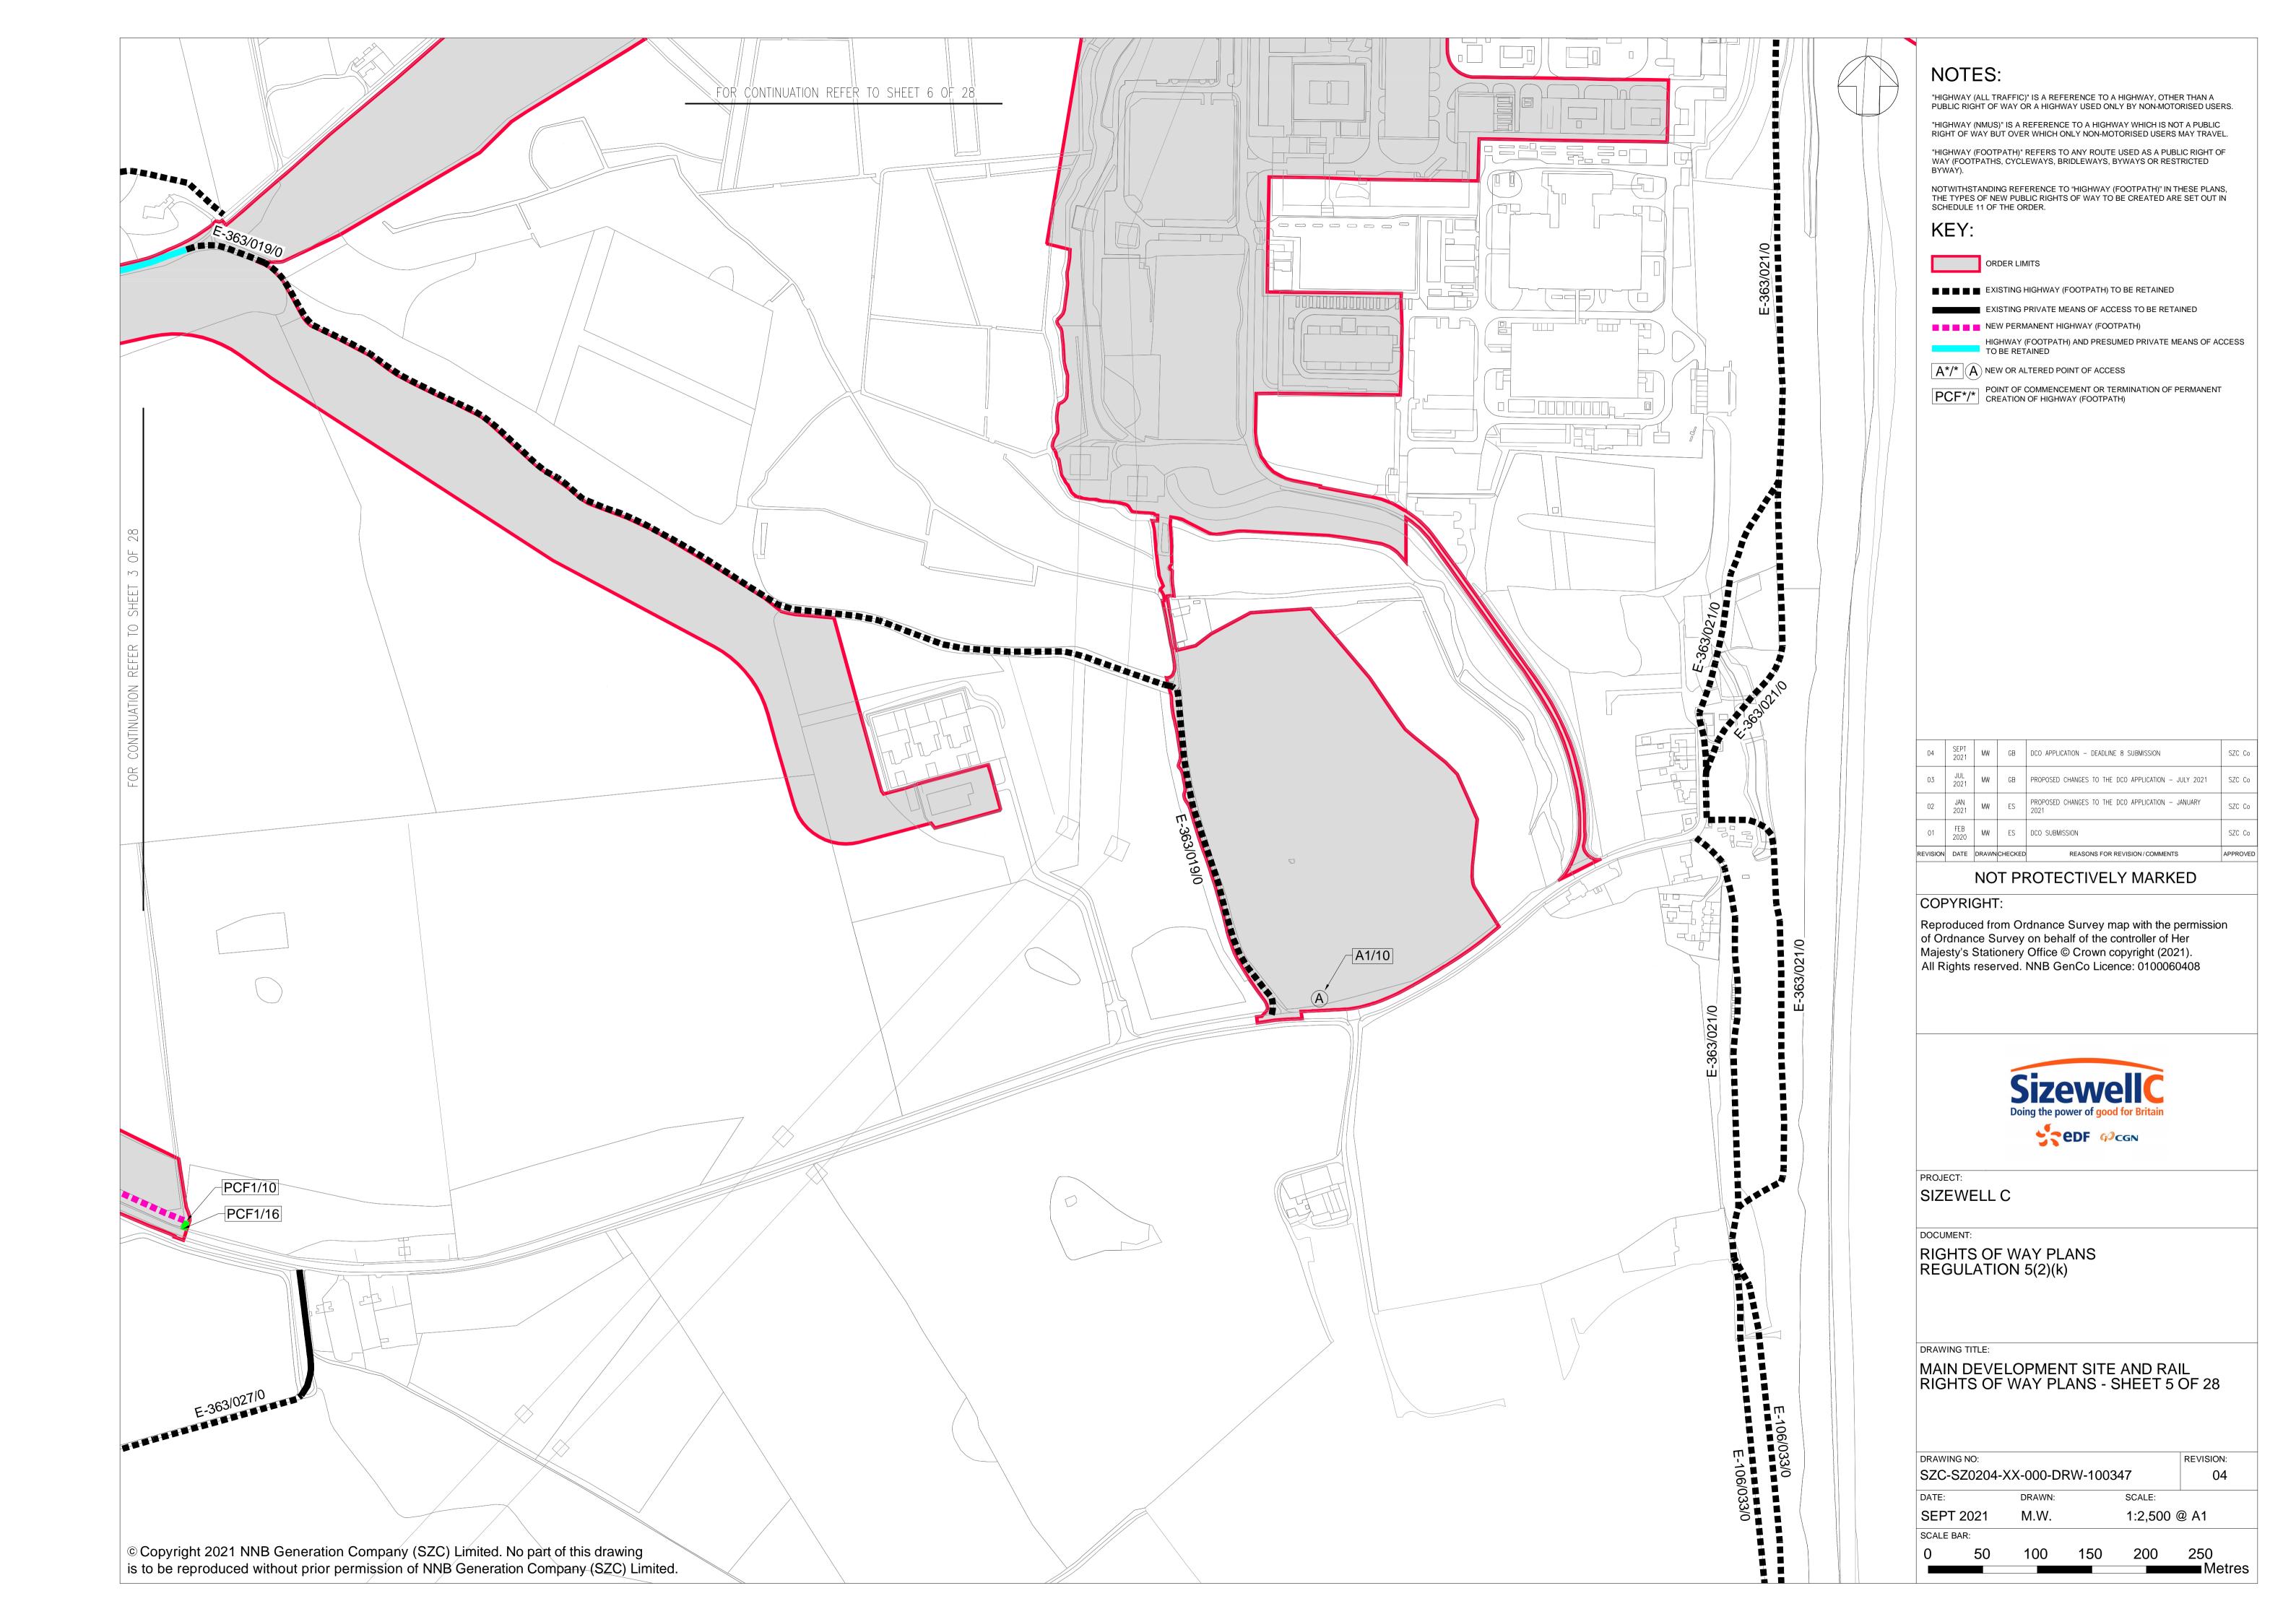

# **Access and Public Rights of Way Plans – For Approval**

| Drawing Number               | Revision | Drawing Title                                                                 | Scale    | Sheet Size |
|------------------------------|----------|-------------------------------------------------------------------------------|----------|------------|
| SZC-SZ0204-XX-000-DRW-100471 | 04       | Rights of Way Plans Overview                                                  | 1:125000 | A1         |
| SZC-SZ0204-XX-000-DRW-100485 | 04       | Rights of Way Key Plan 1                                                      | 1:40000  | A1         |
| SZC-SZ0204-XX-000-DRW-100486 | 02       | Rights of Way Key Plan 2                                                      | 1:40000  | A1         |
| SZC-SZ0704-XX-000-DRW-100513 | 02       | Rights of Way Key Plan 3                                                      | 1:40000  | A1         |
| SZC-SZ0204-XX-000-DRW-100342 | 03       | Main Development Site and Rail Rights of Way Plans - Sheet 1 of 28            | 1:2500   | A1         |
| SZC-SZ0204-XX-000-DRW-100344 | 06       | Main Development Site and Rail Rights of Way Plans - Sheet 2 of 28            | 1:2500   | A1         |
| SZC-SZ0204-XX-000-DRW-100346 | 05       | Main Development Site and Rail Rights of Way Plans - Sheet 3 of 28            | 1:2500   | A1         |
| SZC-SZ0204-XX-000-DRW-100343 | 03       | Main Development Site and Rail Rights of Way Plans - Sheet 4 of 28            | 1:2500   | A1         |
| SZC-SZ0204-XX-000-DRW-100347 | 04       | Main Development Site and Rail Rights of Way Plans - Sheet 5 of 28            | 1:2500   | A1         |
| SZC-SZ0204-XX-000-DRW-100345 | 04       | Main Development Site and Rail Rights of Way Plans - Sheet 6 of 28            | 1:2500   | A1         |
| SZC-SZ0204-XX-000-DRW-100357 | 03       | Main Development Site and Rail Rights of Way Plans - Sheet 7 of 28            | 1:2500   | A1         |
| SZC-SZ0204-XX-000-DRW-100358 | 03       | Main Development Site and Rail Rights of Way Plans - Sheet 8 of 28            | 1:2500   | A1         |
| SZC-SZ0204-XX-000-DRW-100359 | 03       | Main Development Site and Rail Rights of Way Plans - Sheet 9 of 28            | 1:2500   | A1         |
| SZC-SZ0204-XX-000-DRW-100360 | 04       | Main Development Site and Rail Rights of Way Plans - Sheet 10 of 28           | 1:2500   | A1         |
| SZC-SZ0204-XX-000-DRW-100418 | 03       | Sports Facilities Rights of Way Plans - Sheet 11 of 28                        | 1:2500   | A1         |
| SZC-SZ0204-XX-000-DRW-100483 | 03       | Fen Meadow (Halesworth) Rights of Way Plans - Sheet 12 of 28                  | 1:2500   | A1         |
| SZC-SZ0204-XX-000-DRW-100417 | 03       | Fen Meadow (Benhall) Rights of Way Plans - Sheet 13 of 28                     | 1:2500   | A1         |
| SZC-SZ0204-XX-000-DRW-100419 | 03       | Marsh Harrier Habitat Rights of Way Plans - Sheet 14 of 28                    | 1:2500   | A1         |
| SZC-SZ0204-XX-000-DRW-100334 | 04       | Northern Park and Ride Rights of Way Plans - Sheet 15 of 28                   | 1:2500   | A1         |
| SZC-SZ0204-XX-000-DRW-100335 | 03       | Southern Park and Ride Rights of Way Plans - Sheet 16 of 28                   | 1:2500   | A1         |
| SZC-SZ0204-XX-000-DRW-100336 | 06       | Two Village Bypass Rights of Way Plans - Sheet 17 of 28                       | 1:2500   | A1         |
| SZC-SZ0204-XX-000-DRW-100337 | 06       | Two Village Bypass Rights of Way Plans - Sheet 18 of 28                       | 1:2500   | A1         |
| SZC-SZ0204-XX-000-DRW-100338 | 04       | Sizewell Link Road Rights of Way Plans - Sheet 19 of 28                       | 1:2500   | A1         |
| SZC-SZ0204-XX-000-DRW-100339 | 05       | Sizewell Link Road Rights of Way Plans - Sheet 20 of 28                       | 1:2500   | A1         |
| SZC-SZ0204-XX-000-DRW-100340 | 05       | Sizewell Link Road Rights of Way Plans - Sheet 21 of 28                       | 1:2500   | A1         |
| SZC-SZ0204-XX-000-DRW-100341 | 05       | Sizewell Link Road Rights of Way Plans - Sheet 22 of 28                       | 1:2500   | A1         |
| SZC-SZ0204-XX-000-DRW-100354 | 03       | Freight Management Facility Rights of Way Plans - Sheet 23 of 28              | 1:2500   | A1         |
| SZC-SZ0204-XX-000-DRW-100348 | 03       | Yoxford Roundabout Rights of Way Plans - Sheet 24 of 28                       | 1:1250   | A1         |
| SZC-SZ0204-XX-000-DRW-100353 | 03       | A12/B1119 Junction at Saxmundham Rights of Way Plans - Sheet 25 of 28         | 1:1250   | A1         |
| SZC-SZ0204-XX-000-DRW-100350 | 03       | A1094/B1069 Junction South of Knodishall Rights of Way Plans - Sheet 26 of 28 | 1:2500   | A1         |

### **Access and Public Rights of Way Plans For Approval – Revisions Schedule**

| Drawing Number               | Revision | Drawing Title                                                       | Amendments                                                          |
|------------------------------|----------|---------------------------------------------------------------------|---------------------------------------------------------------------|
| SZC-SZ0204-XX-000-DRW-100471 | 04       | Rights of Way Plans Overview                                        | To reflect updates to key plans                                     |
| SZC-SZ0204-XX-000-DRW-100485 | 04       | Rights of Way Key Plan 1                                            | To reflect reductions to Order Limits                               |
| SZC-SZ0204-XX-000-DRW-100486 | 02       | Rights of Way Key Plan 2                                            | No updates made                                                     |
| SZC-SZ0704-XX-000-DRW-100513 | 02       | Rights of Way Key Plan 3                                            | To reflect reductions to Order Limits                               |
| SZC-SZ0204-XX-000-DRW-100342 | 03       | Main Development Site and Rail Rights of Way Plans - Sheet 1 of 28  | Update to wording of footpath definition                            |
| SZC-SZ0204-XX-000-DRW-100344 | 06       | Main Development Site and Rail Rights of Way Plans - Sheet 2 of 28  | Update to wording of footpath definition and changes to content/key |
| SZC-SZ0204-XX-000-DRW-100346 | 05       | Main Development Site and Rail Rights of Way Plans - Sheet 3 of 28  | Update to wording of footpath definition and changes to content/key |
| SZC-SZ0204-XX-000-DRW-100343 | 03       | Main Development Site and Rail Rights of Way Plans - Sheet 4 of 28  | Update to wording of footpath definition                            |
| SZC-SZ0204-XX-000-DRW-100347 | 04       | Main Development Site and Rail Rights of Way Plans - Sheet 5 of 28  | Update to wording of footpath definition                            |
| SZC-SZ0204-XX-000-DRW-100345 | 04       | Main Development Site and Rail Rights of Way Plans - Sheet 6 of 28  | Update to wording of footpath definition and changes to content/key |
| SZC-SZ0204-XX-000-DRW-100357 | 03       | Main Development Site and Rail Rights of Way Plans - Sheet 7 of 28  | Update to wording of footpath definition                            |
| SZC-SZ0204-XX-000-DRW-100358 | 03       | Main Development Site and Rail Rights of Way Plans - Sheet 8 of 28  | Update to wording of footpath definition                            |
| SZC-SZ0204-XX-000-DRW-100359 | 03       | Main Development Site and Rail Rights of Way Plans - Sheet 9 of 28  | Update to wording of footpath definition                            |
| SZC-SZ0204-XX-000-DRW-100360 | 04       | Main Development Site and Rail Rights of Way Plans - Sheet 10 of 28 | Update to wording of footpath definition and changes to content/key |
| SZC-SZ0204-XX-000-DRW-100418 | 03       | Sports Facilities Rights of Way Plans - Sheet 11 of 28              | Update to wording of footpath definition                            |
| SZC-SZ0204-XX-000-DRW-100483 | 03       | Fen Meadow (Halesworth) Rights of Way Plans - Sheet 12 of 28        | Update to wording of footpath definition and changes to content/key |
| SZC-SZ0204-XX-000-DRW-100417 | 03       | Fen Meadow (Benhall) Rights of Way Plans - Sheet 13 of 28           | Update to wording of footpath definition and changes to content/key |
| SZC-SZ0204-XX-000-DRW-100419 | 03       | Marsh Harrier Habitat Rights of Way Plans - Sheet 14 of 28          | Update to wording of footpath definition                            |
| SZC-SZ0204-XX-000-DRW-100334 | 04       | Northern Park and Ride Rights of Way Plans - Sheet 15 of 28         | Update to wording of footpath definition and changes to content/key |
| SZC-SZ0204-XX-000-DRW-100335 | 03       | Southern Park and Ride Rights of Way Plans - Sheet 16 of 28         | Update to wording of footpath definition                            |
| SZC-SZ0204-XX-000-DRW-100336 | 06       | Two Village Bypass Rights of Way Plans - Sheet 17 of 28             | Update to wording of footpath definition and changes to content/key |
| SZC-SZ0204-XX-000-DRW-100337 | 06       | Two Village Bypass Rights of Way Plans - Sheet 18 of 28             | Update to wording of footpath definition and changes to content/key |