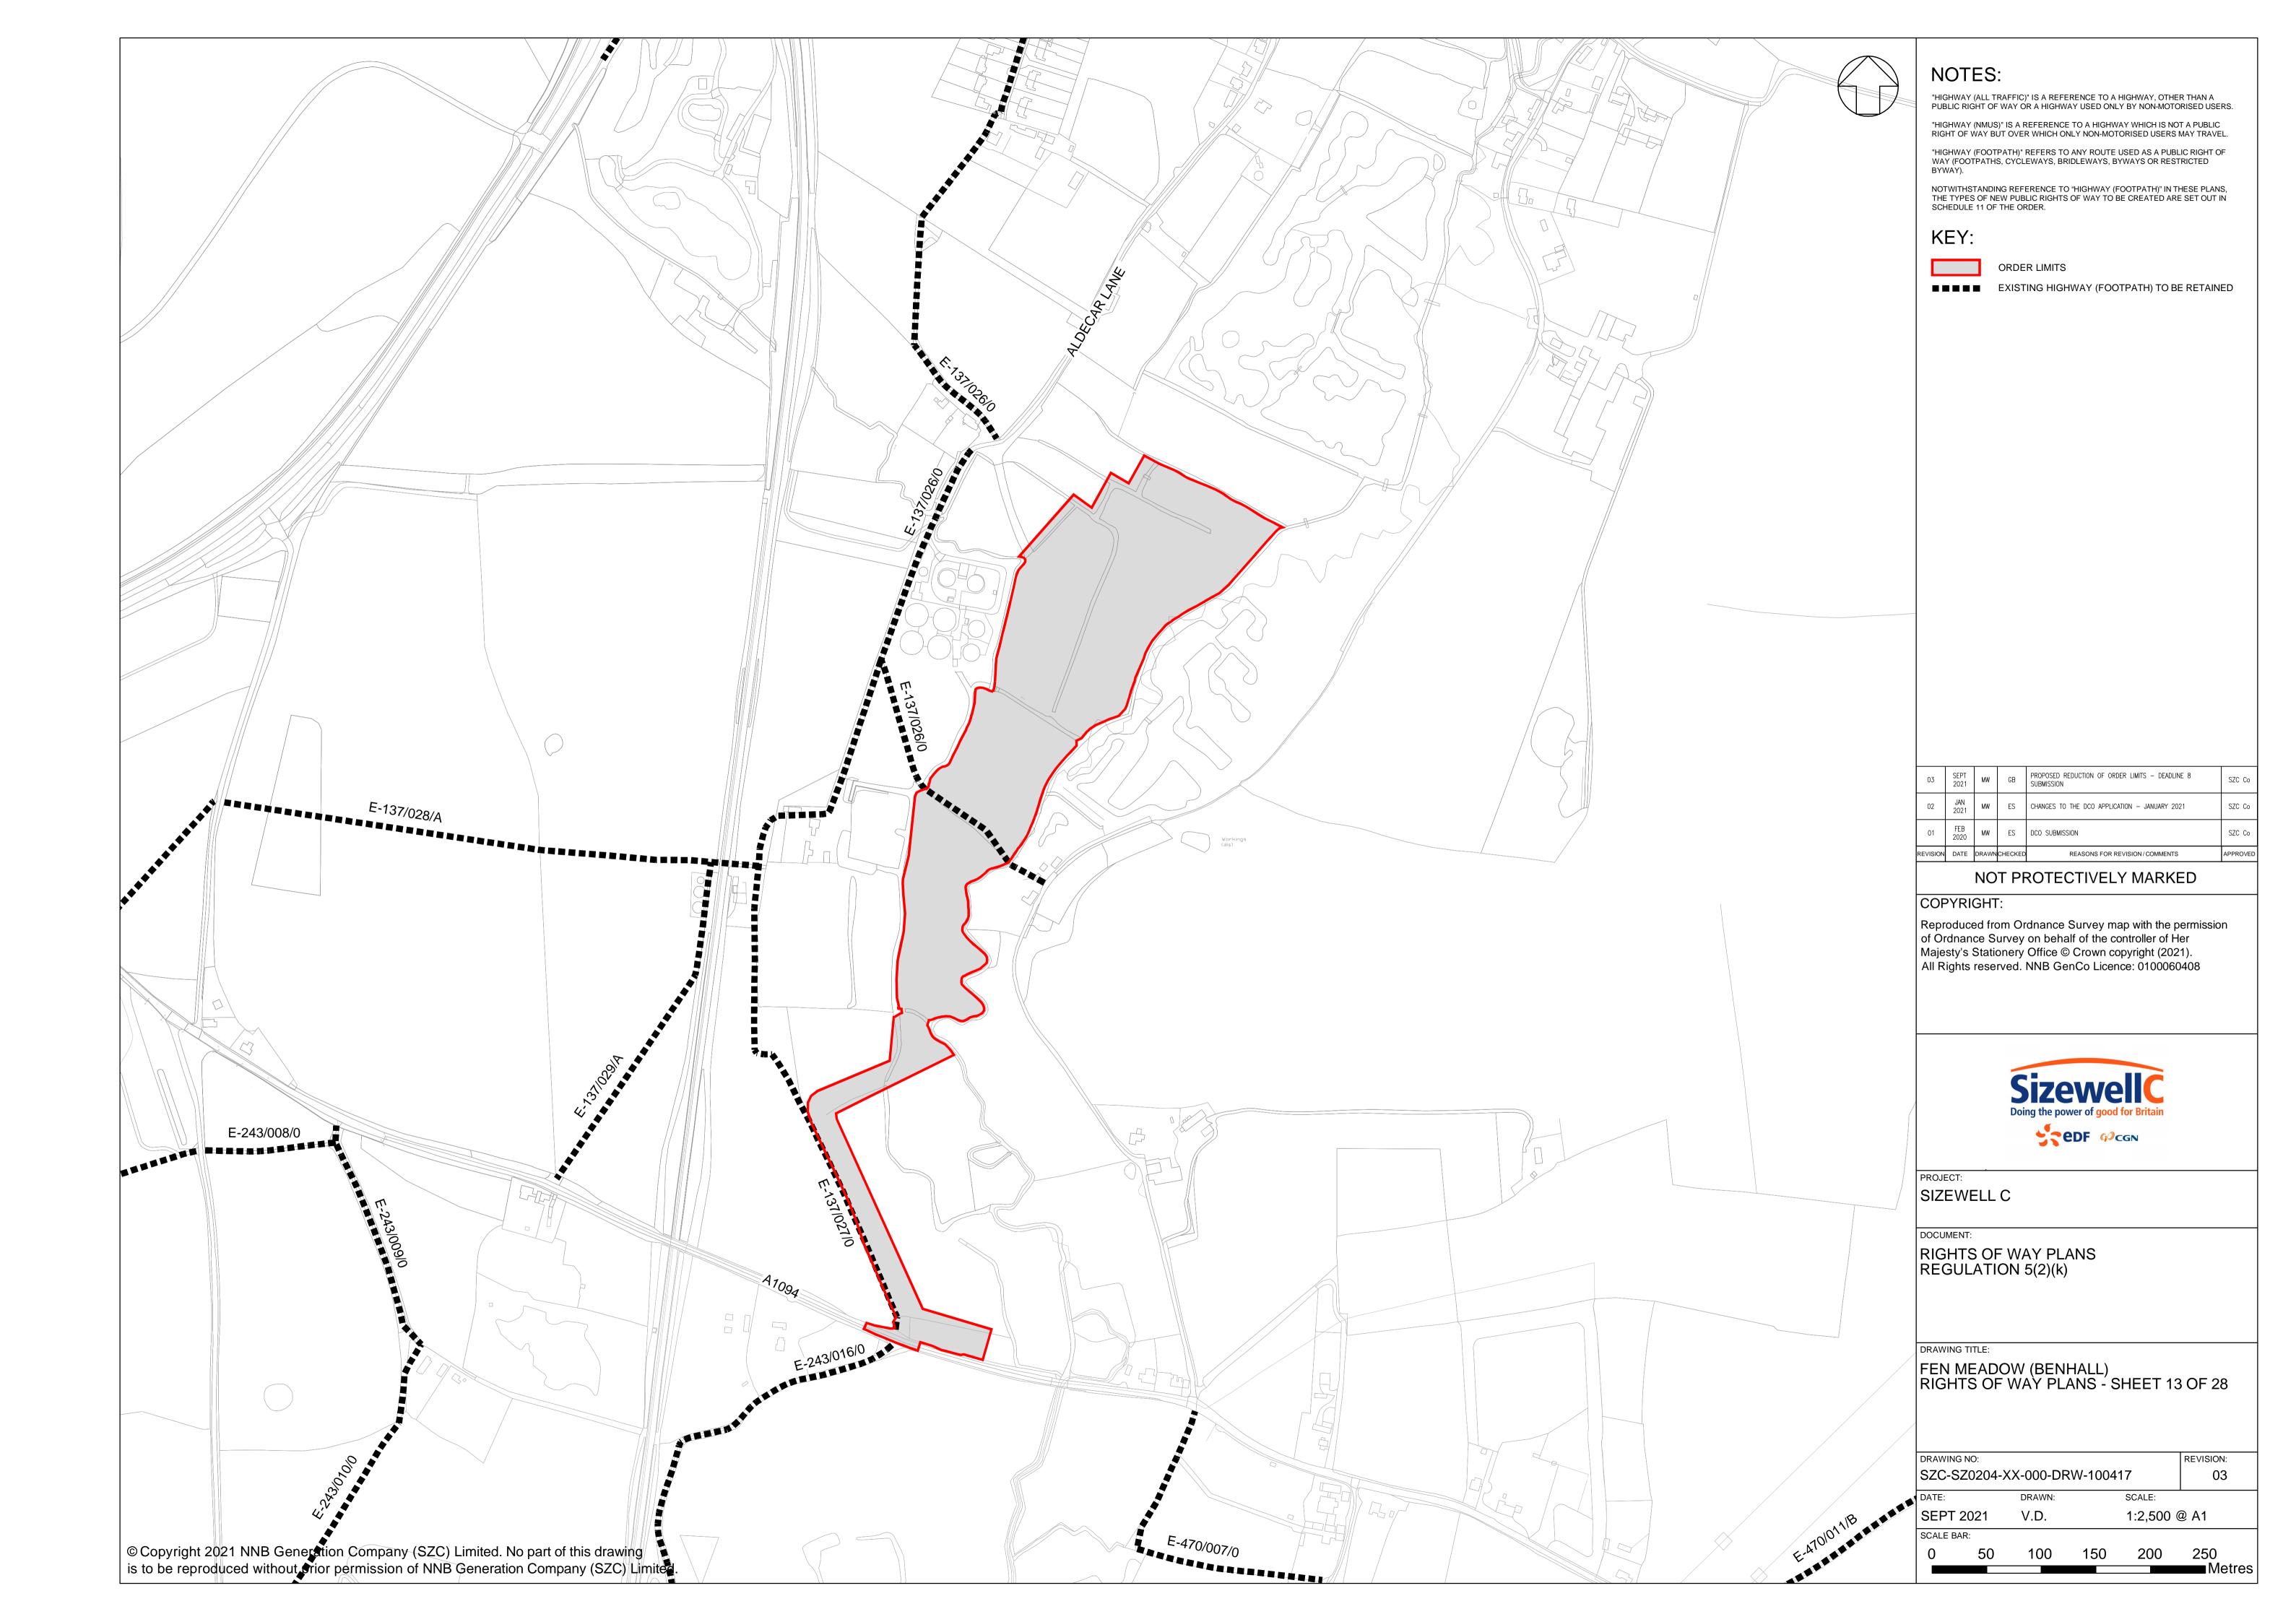

# **Access and Public Rights of Way Plans – For Approval**

| Drawing Number               | Revision | Drawing Title                                                                 | Scale    | Sheet Size |
|------------------------------|----------|-------------------------------------------------------------------------------|----------|------------|
| SZC-SZ0204-XX-000-DRW-100471 | 04       | Rights of Way Plans Overview                                                  | 1:125000 | A1         |
| SZC-SZ0204-XX-000-DRW-100485 | 04       | Rights of Way Key Plan 1                                                      | 1:40000  | A1         |
| SZC-SZ0204-XX-000-DRW-100486 | 02       | Rights of Way Key Plan 2                                                      | 1:40000  | A1         |
| SZC-SZ0704-XX-000-DRW-100513 | 02       | Rights of Way Key Plan 3                                                      | 1:40000  | A1         |
| SZC-SZ0204-XX-000-DRW-100342 | 03       | Main Development Site and Rail Rights of Way Plans - Sheet 1 of 28            | 1:2500   | A1         |
| SZC-SZ0204-XX-000-DRW-100344 | 06       | Main Development Site and Rail Rights of Way Plans - Sheet 2 of 28            | 1:2500   | A1         |
| SZC-SZ0204-XX-000-DRW-100346 | 05       | Main Development Site and Rail Rights of Way Plans - Sheet 3 of 28            | 1:2500   | A1         |
| SZC-SZ0204-XX-000-DRW-100343 | 03       | Main Development Site and Rail Rights of Way Plans - Sheet 4 of 28            | 1:2500   | A1         |
| SZC-SZ0204-XX-000-DRW-100347 | 04       | Main Development Site and Rail Rights of Way Plans - Sheet 5 of 28            | 1:2500   | A1         |
| SZC-SZ0204-XX-000-DRW-100345 | 04       | Main Development Site and Rail Rights of Way Plans - Sheet 6 of 28            | 1:2500   | A1         |
| SZC-SZ0204-XX-000-DRW-100357 | 03       | Main Development Site and Rail Rights of Way Plans - Sheet 7 of 28            | 1:2500   | A1         |
| SZC-SZ0204-XX-000-DRW-100358 | 03       | Main Development Site and Rail Rights of Way Plans - Sheet 8 of 28            | 1:2500   | A1         |
| SZC-SZ0204-XX-000-DRW-100359 | 03       | Main Development Site and Rail Rights of Way Plans - Sheet 9 of 28            | 1:2500   | A1         |
| SZC-SZ0204-XX-000-DRW-100360 | 04       | Main Development Site and Rail Rights of Way Plans - Sheet 10 of 28           | 1:2500   | A1         |
| SZC-SZ0204-XX-000-DRW-100418 | 03       | Sports Facilities Rights of Way Plans - Sheet 11 of 28                        | 1:2500   | A1         |
| SZC-SZ0204-XX-000-DRW-100483 | 03       | Fen Meadow (Halesworth) Rights of Way Plans - Sheet 12 of 28                  | 1:2500   | A1         |
| SZC-SZ0204-XX-000-DRW-100417 | 03       | Fen Meadow (Benhall) Rights of Way Plans - Sheet 13 of 28                     | 1:2500   | A1         |
| SZC-SZ0204-XX-000-DRW-100419 | 03       | Marsh Harrier Habitat Rights of Way Plans - Sheet 14 of 28                    | 1:2500   | A1         |
| SZC-SZ0204-XX-000-DRW-100334 | 04       | Northern Park and Ride Rights of Way Plans - Sheet 15 of 28                   | 1:2500   | A1         |
| SZC-SZ0204-XX-000-DRW-100335 | 03       | Southern Park and Ride Rights of Way Plans - Sheet 16 of 28                   | 1:2500   | A1         |
| SZC-SZ0204-XX-000-DRW-100336 | 06       | Two Village Bypass Rights of Way Plans - Sheet 17 of 28                       | 1:2500   | A1         |
| SZC-SZ0204-XX-000-DRW-100337 | 06       | Two Village Bypass Rights of Way Plans - Sheet 18 of 28                       | 1:2500   | A1         |
| SZC-SZ0204-XX-000-DRW-100338 | 04       | Sizewell Link Road Rights of Way Plans - Sheet 19 of 28                       | 1:2500   | A1         |
| SZC-SZ0204-XX-000-DRW-100339 | 05       | Sizewell Link Road Rights of Way Plans - Sheet 20 of 28                       | 1:2500   | A1         |
| SZC-SZ0204-XX-000-DRW-100340 | 05       | Sizewell Link Road Rights of Way Plans - Sheet 21 of 28                       | 1:2500   | A1         |
| SZC-SZ0204-XX-000-DRW-100341 | 05       | Sizewell Link Road Rights of Way Plans - Sheet 22 of 28                       | 1:2500   | A1         |
| SZC-SZ0204-XX-000-DRW-100354 | 03       | Freight Management Facility Rights of Way Plans - Sheet 23 of 28              | 1:2500   | A1         |
| SZC-SZ0204-XX-000-DRW-100348 | 03       | Yoxford Roundabout Rights of Way Plans - Sheet 24 of 28                       | 1:1250   | A1         |
| SZC-SZ0204-XX-000-DRW-100353 | 03       | A12/B1119 Junction at Saxmundham Rights of Way Plans - Sheet 25 of 28         | 1:1250   | A1         |
| SZC-SZ0204-XX-000-DRW-100350 | 03       | A1094/B1069 Junction South of Knodishall Rights of Way Plans - Sheet 26 of 28 | 1:2500   | A1         |