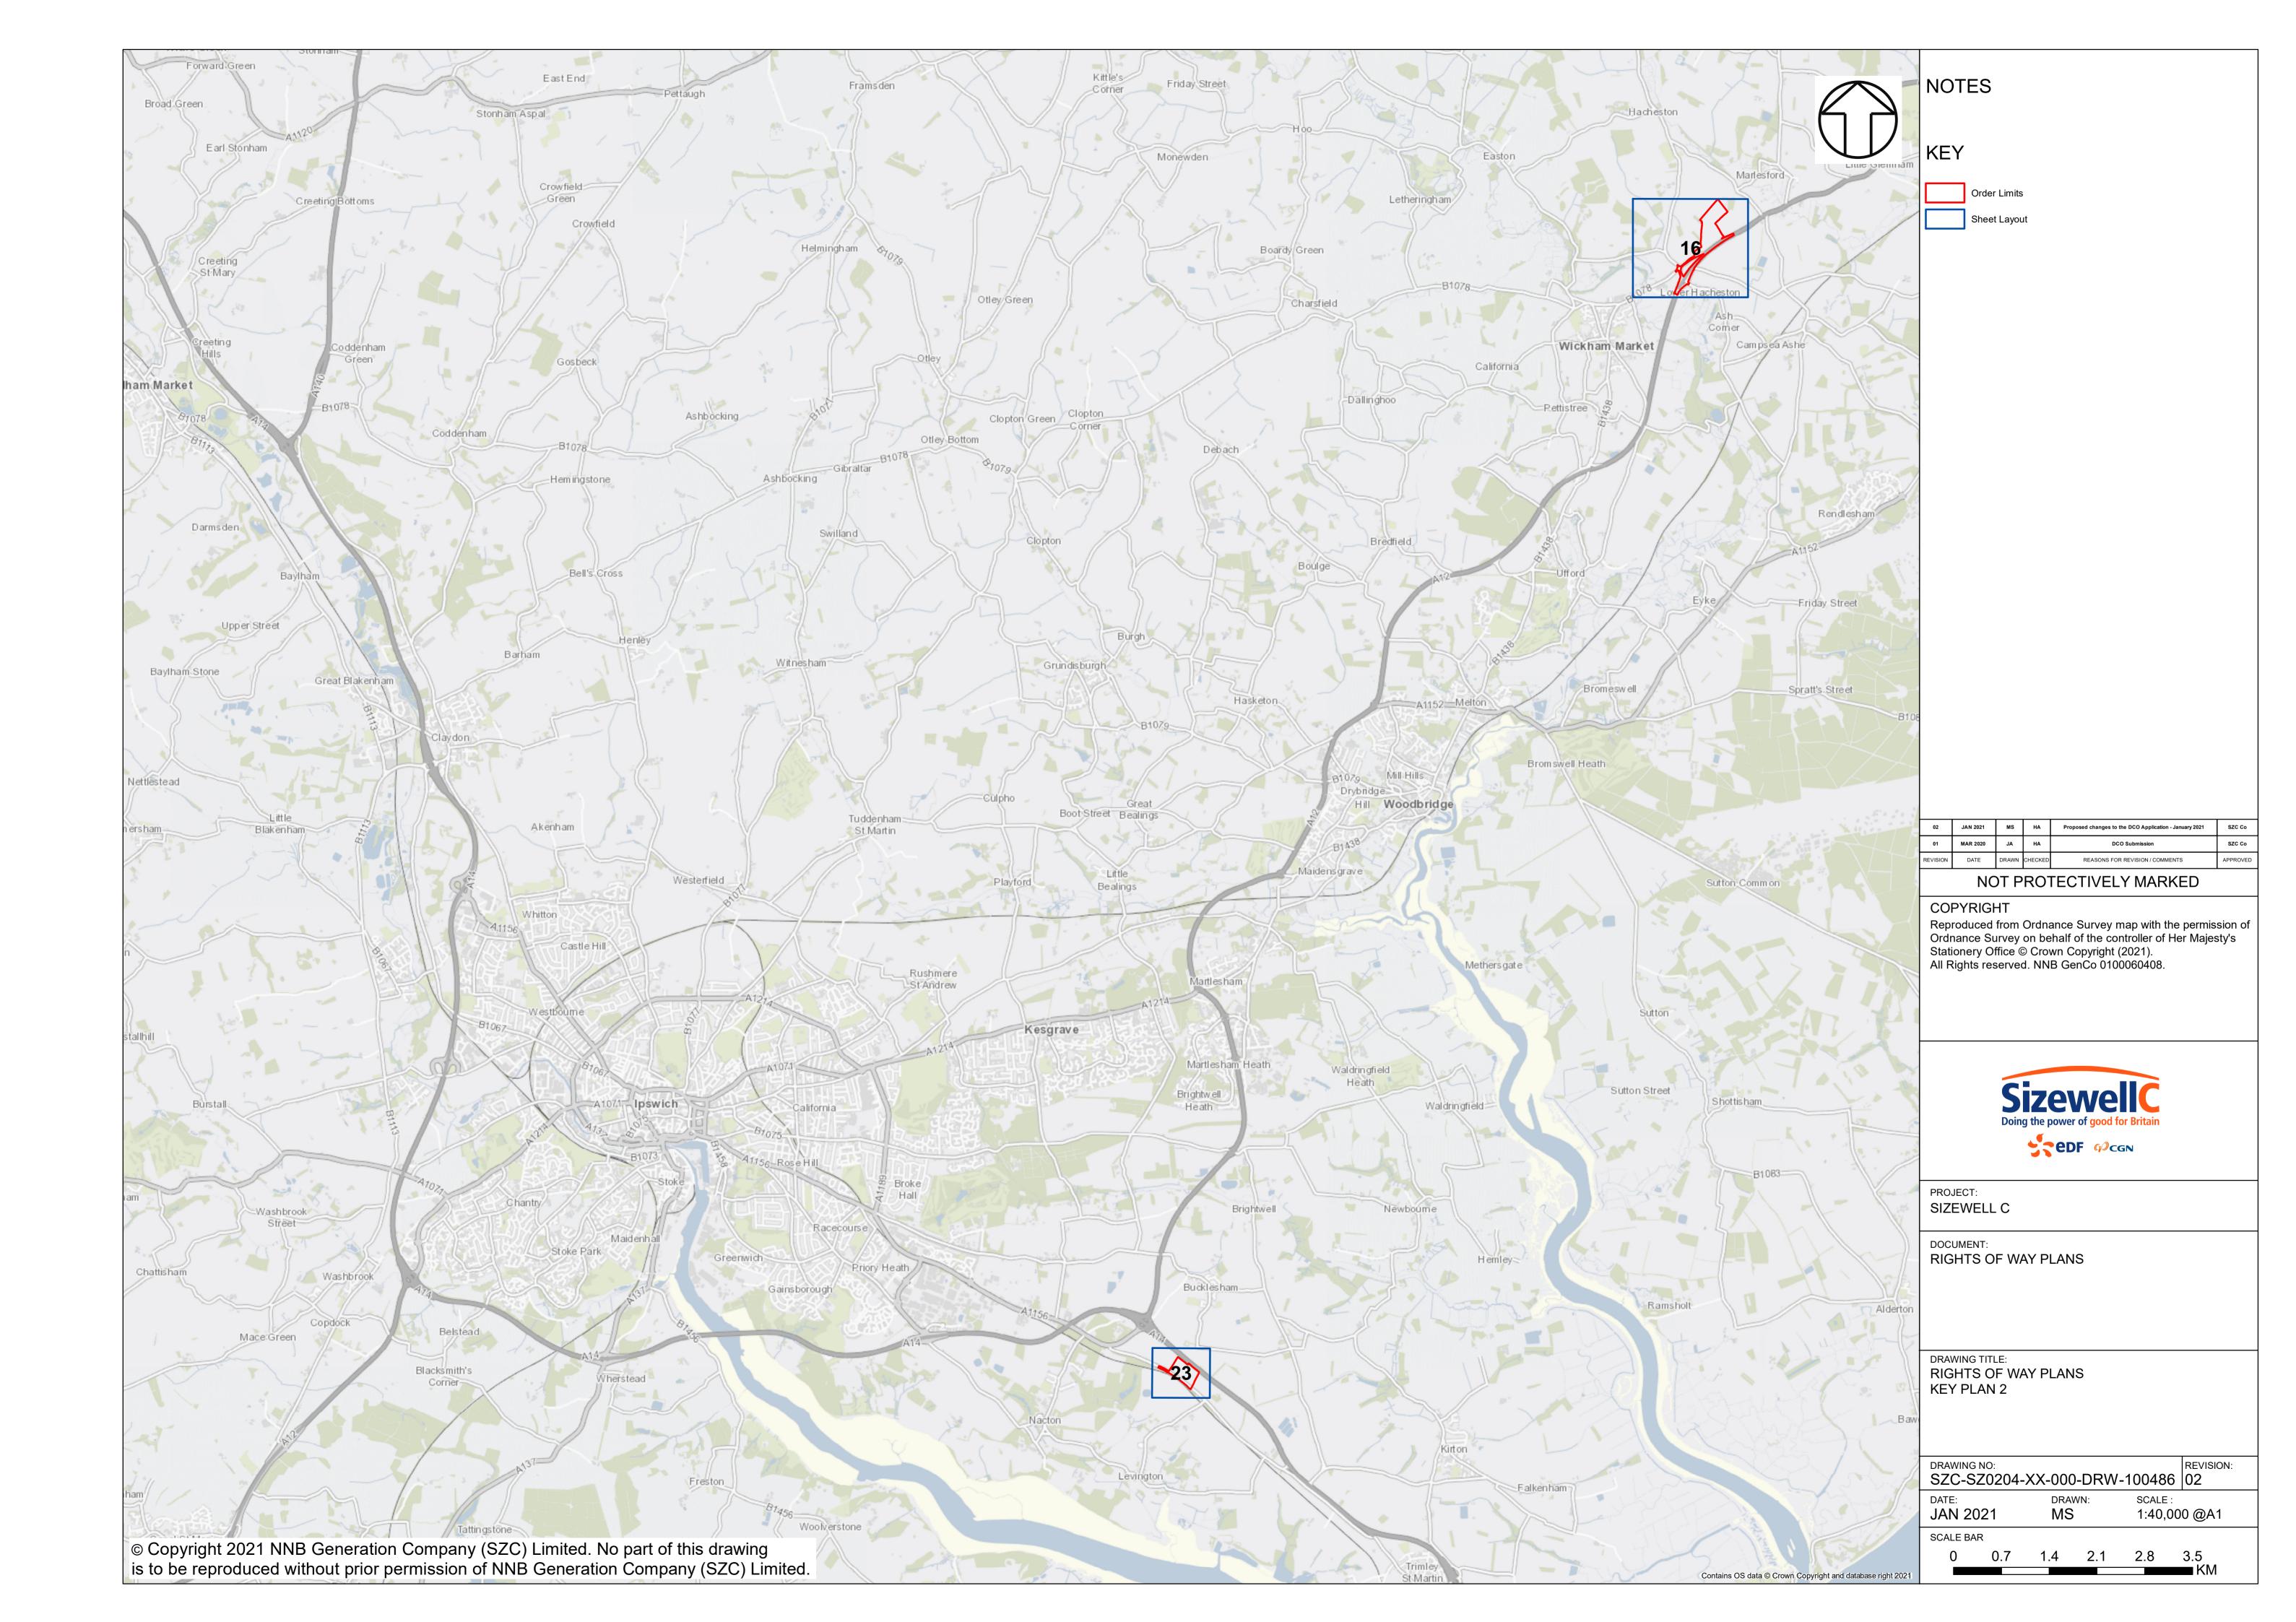

# **Access and Public Rights of Way Plans – For Approval**

| Drawing Number               | Revision | Drawing Title                                                                 | Scale    | Sheet Size |
|------------------------------|----------|-------------------------------------------------------------------------------|----------|------------|
| SZC-SZ0204-XX-000-DRW-100471 | 04       | Rights of Way Plans Overview                                                  | 1:125000 | A1         |
| SZC-SZ0204-XX-000-DRW-100485 | 04       | Rights of Way Key Plan 1                                                      | 1:40000  | A1         |
| SZC-SZ0204-XX-000-DRW-100486 | 02       | Rights of Way Key Plan 2                                                      | 1:40000  | A1         |
| SZC-SZ0704-XX-000-DRW-100513 | 02       | Rights of Way Key Plan 3                                                      | 1:40000  | A1         |
| SZC-SZ0204-XX-000-DRW-100342 | 03       | Main Development Site and Rail Rights of Way Plans - Sheet 1 of 28            | 1:2500   | A1         |
| SZC-SZ0204-XX-000-DRW-100344 | 06       | Main Development Site and Rail Rights of Way Plans - Sheet 2 of 28            | 1:2500   | A1         |
| SZC-SZ0204-XX-000-DRW-100346 | 05       | Main Development Site and Rail Rights of Way Plans - Sheet 3 of 28            | 1:2500   | A1         |
| SZC-SZ0204-XX-000-DRW-100343 | 03       | Main Development Site and Rail Rights of Way Plans - Sheet 4 of 28            | 1:2500   | A1         |
| SZC-SZ0204-XX-000-DRW-100347 | 04       | Main Development Site and Rail Rights of Way Plans - Sheet 5 of 28            | 1:2500   | A1         |
| SZC-SZ0204-XX-000-DRW-100345 | 04       | Main Development Site and Rail Rights of Way Plans - Sheet 6 of 28            | 1:2500   | A1         |
| SZC-SZ0204-XX-000-DRW-100357 | 03       | Main Development Site and Rail Rights of Way Plans - Sheet 7 of 28            | 1:2500   | A1         |
| SZC-SZ0204-XX-000-DRW-100358 | 03       | Main Development Site and Rail Rights of Way Plans - Sheet 8 of 28            | 1:2500   | A1         |
| SZC-SZ0204-XX-000-DRW-100359 | 03       | Main Development Site and Rail Rights of Way Plans - Sheet 9 of 28            | 1:2500   | A1         |
| SZC-SZ0204-XX-000-DRW-100360 | 04       | Main Development Site and Rail Rights of Way Plans - Sheet 10 of 28           | 1:2500   | A1         |
| SZC-SZ0204-XX-000-DRW-100418 | 03       | Sports Facilities Rights of Way Plans - Sheet 11 of 28                        | 1:2500   | A1         |
| SZC-SZ0204-XX-000-DRW-100483 | 03       | Fen Meadow (Halesworth) Rights of Way Plans - Sheet 12 of 28                  | 1:2500   | A1         |
| SZC-SZ0204-XX-000-DRW-100417 | 03       | Fen Meadow (Benhall) Rights of Way Plans - Sheet 13 of 28                     | 1:2500   | A1         |
| SZC-SZ0204-XX-000-DRW-100419 | 03       | Marsh Harrier Habitat Rights of Way Plans - Sheet 14 of 28                    | 1:2500   | A1         |
| SZC-SZ0204-XX-000-DRW-100334 | 04       | Northern Park and Ride Rights of Way Plans - Sheet 15 of 28                   | 1:2500   | A1         |
| SZC-SZ0204-XX-000-DRW-100335 | 03       | Southern Park and Ride Rights of Way Plans - Sheet 16 of 28                   | 1:2500   | A1         |
| SZC-SZ0204-XX-000-DRW-100336 | 06       | Two Village Bypass Rights of Way Plans - Sheet 17 of 28                       | 1:2500   | A1         |
| SZC-SZ0204-XX-000-DRW-100337 | 06       | Two Village Bypass Rights of Way Plans - Sheet 18 of 28                       | 1:2500   | A1         |
| SZC-SZ0204-XX-000-DRW-100338 | 04       | Sizewell Link Road Rights of Way Plans - Sheet 19 of 28                       | 1:2500   | A1         |
| SZC-SZ0204-XX-000-DRW-100339 | 05       | Sizewell Link Road Rights of Way Plans - Sheet 20 of 28                       | 1:2500   | A1         |
| SZC-SZ0204-XX-000-DRW-100340 | 05       | Sizewell Link Road Rights of Way Plans - Sheet 21 of 28                       | 1:2500   | A1         |
| SZC-SZ0204-XX-000-DRW-100341 | 05       | Sizewell Link Road Rights of Way Plans - Sheet 22 of 28                       | 1:2500   | A1         |
| SZC-SZ0204-XX-000-DRW-100354 | 03       | Freight Management Facility Rights of Way Plans - Sheet 23 of 28              | 1:2500   | A1         |
| SZC-SZ0204-XX-000-DRW-100348 | 03       | Yoxford Roundabout Rights of Way Plans - Sheet 24 of 28                       | 1:1250   | A1         |
| SZC-SZ0204-XX-000-DRW-100353 | 03       | A12/B1119 Junction at Saxmundham Rights of Way Plans - Sheet 25 of 28         | 1:1250   | A1         |
| SZC-SZ0204-XX-000-DRW-100350 | 03       | A1094/B1069 Junction South of Knodishall Rights of Way Plans - Sheet 26 of 28 | 1:2500   | A1         |