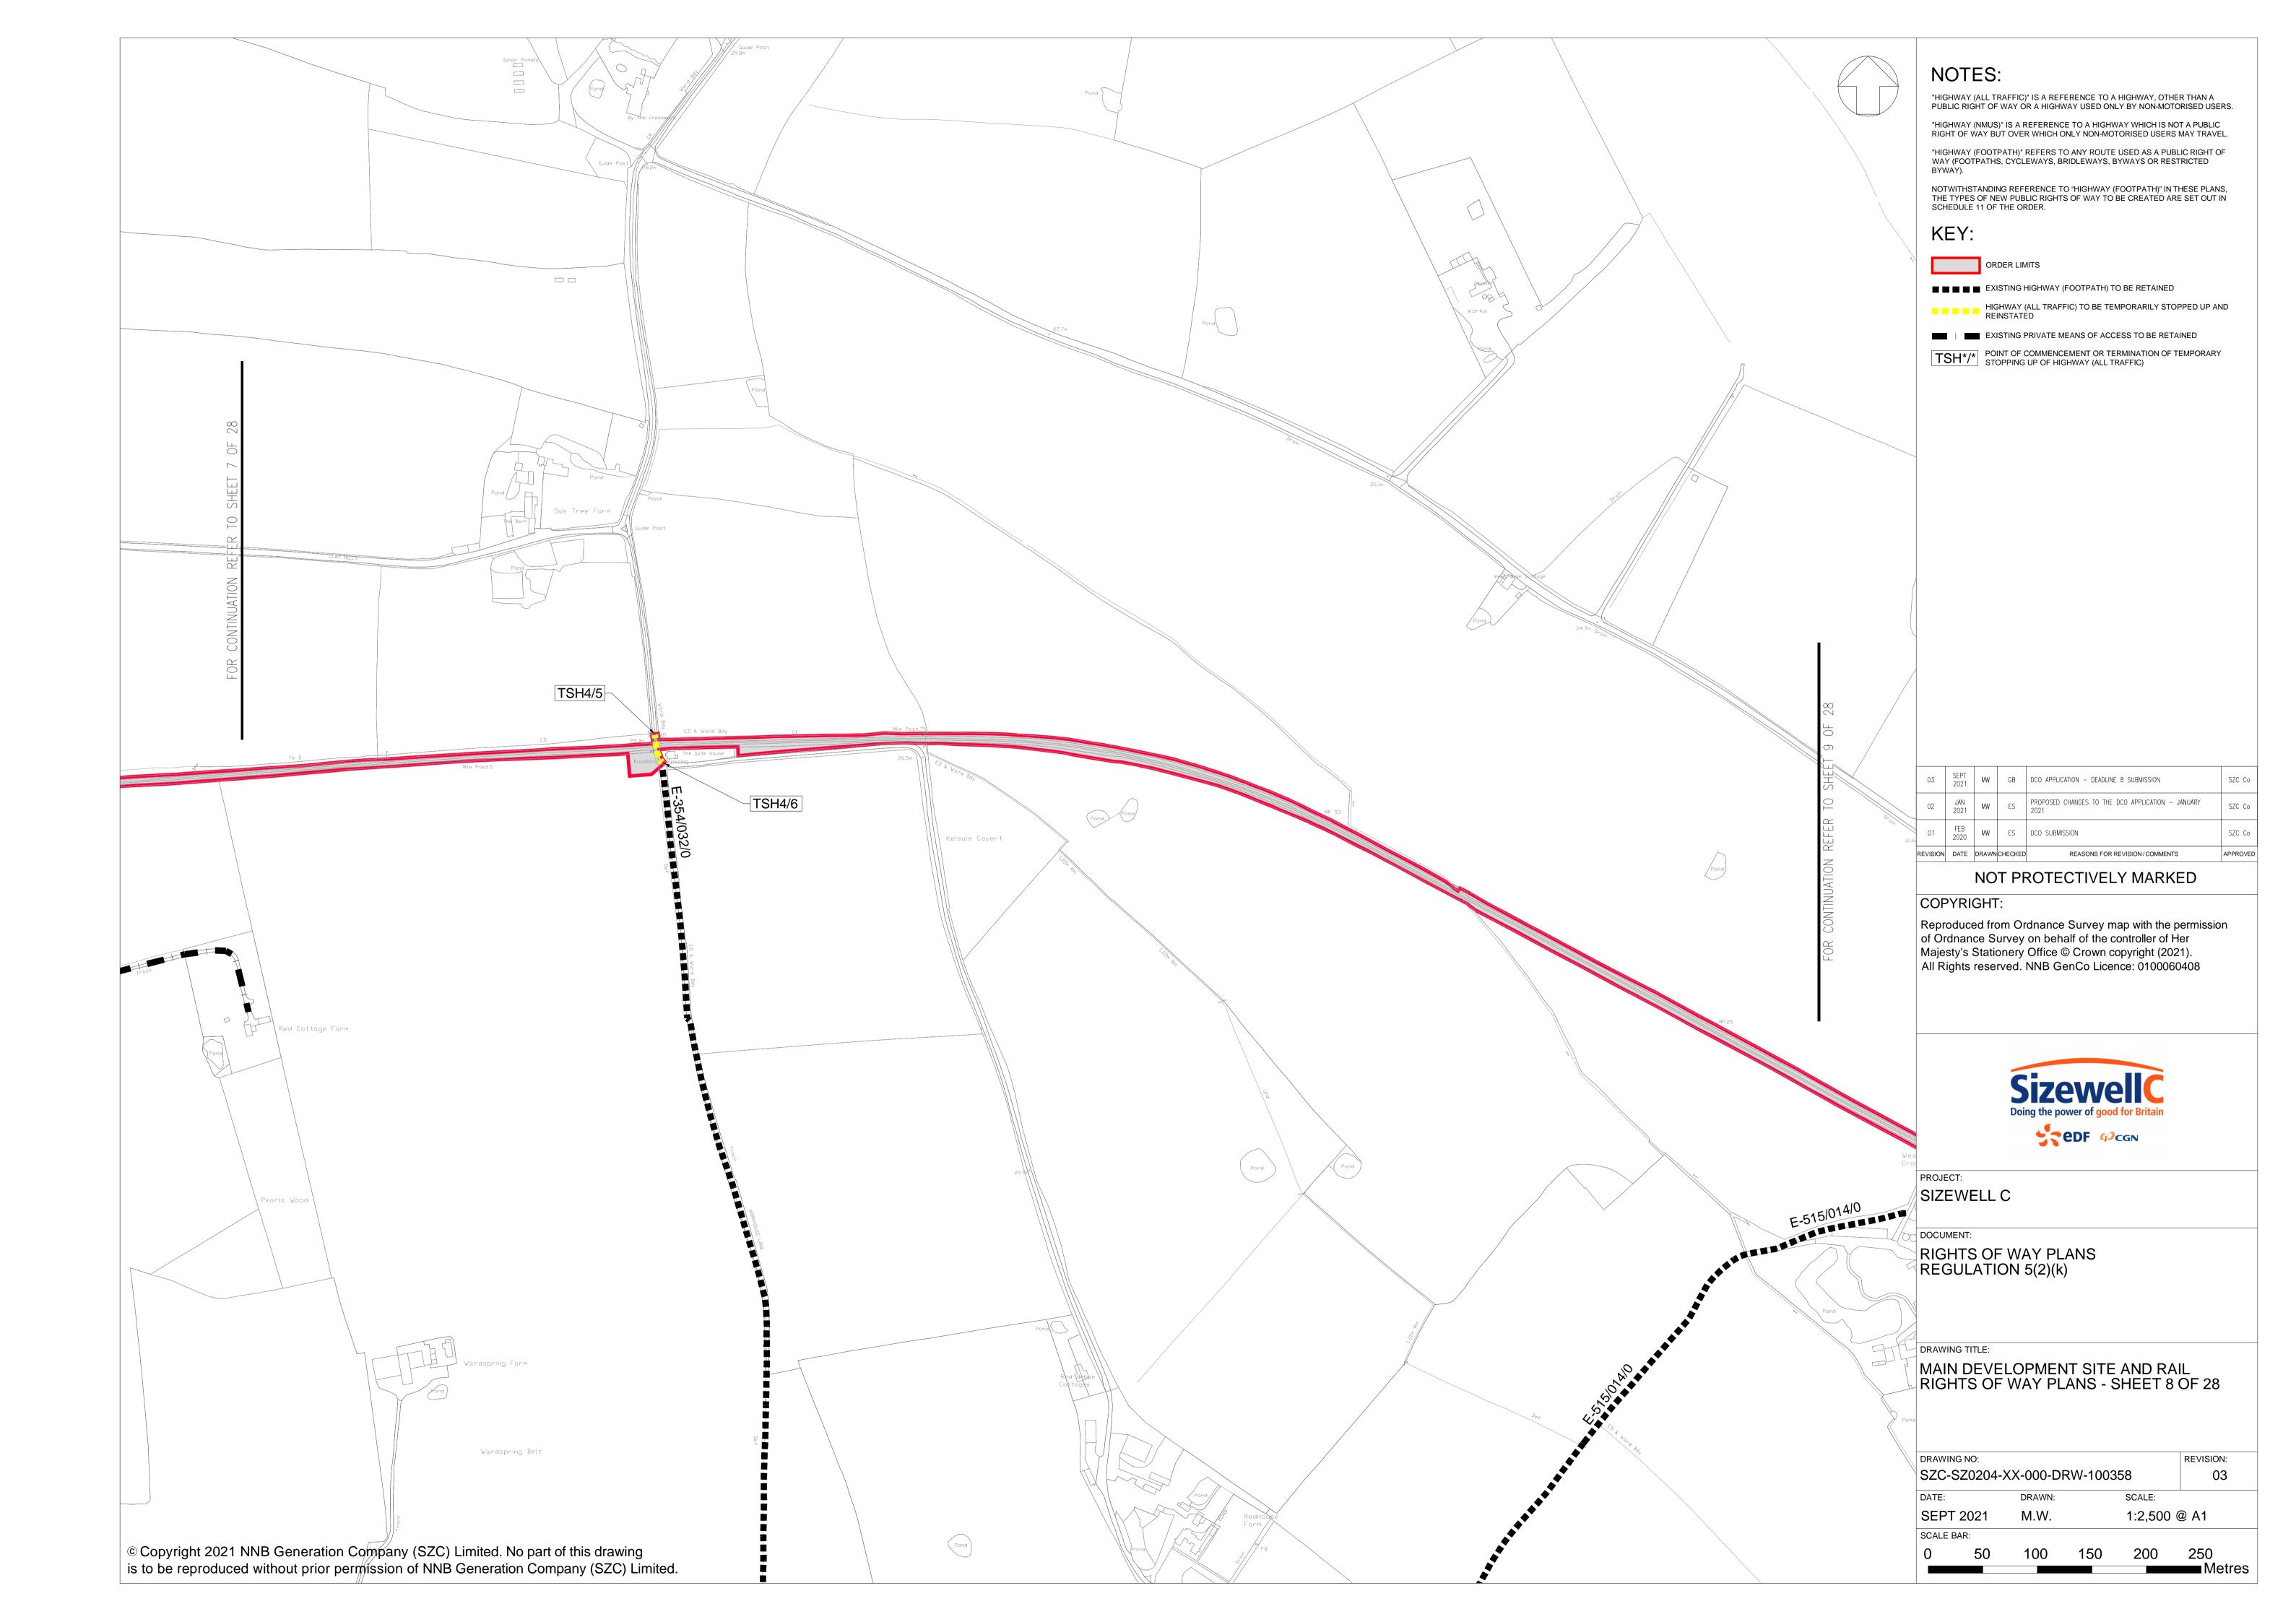

# **Access and Public Rights of Way Plans – For Approval**

| Drawing Number               | Revision | Drawing Title                                                                 | Scale    | Sheet Size |
|------------------------------|----------|-------------------------------------------------------------------------------|----------|------------|
| SZC-SZ0204-XX-000-DRW-100471 | 04       | Rights of Way Plans Overview                                                  | 1:125000 | A1         |
| SZC-SZ0204-XX-000-DRW-100485 | 04       | Rights of Way Key Plan 1                                                      | 1:40000  | A1         |
| SZC-SZ0204-XX-000-DRW-100486 | 02       | Rights of Way Key Plan 2                                                      | 1:40000  | A1         |
| SZC-SZ0704-XX-000-DRW-100513 | 02       | Rights of Way Key Plan 3                                                      | 1:40000  | A1         |
| SZC-SZ0204-XX-000-DRW-100342 | 03       | Main Development Site and Rail Rights of Way Plans - Sheet 1 of 28            | 1:2500   | A1         |
| SZC-SZ0204-XX-000-DRW-100344 | 06       | Main Development Site and Rail Rights of Way Plans - Sheet 2 of 28            | 1:2500   | A1         |
| SZC-SZ0204-XX-000-DRW-100346 | 05       | Main Development Site and Rail Rights of Way Plans - Sheet 3 of 28            | 1:2500   | A1         |
| SZC-SZ0204-XX-000-DRW-100343 | 03       | Main Development Site and Rail Rights of Way Plans - Sheet 4 of 28            | 1:2500   | A1         |
| SZC-SZ0204-XX-000-DRW-100347 | 04       | Main Development Site and Rail Rights of Way Plans - Sheet 5 of 28            | 1:2500   | A1         |
| SZC-SZ0204-XX-000-DRW-100345 | 04       | Main Development Site and Rail Rights of Way Plans - Sheet 6 of 28            | 1:2500   | A1         |
| SZC-SZ0204-XX-000-DRW-100357 | 03       | Main Development Site and Rail Rights of Way Plans - Sheet 7 of 28            | 1:2500   | A1         |
| SZC-SZ0204-XX-000-DRW-100358 | 03       | Main Development Site and Rail Rights of Way Plans - Sheet 8 of 28            | 1:2500   | A1         |
| SZC-SZ0204-XX-000-DRW-100359 | 03       | Main Development Site and Rail Rights of Way Plans - Sheet 9 of 28            | 1:2500   | A1         |
| SZC-SZ0204-XX-000-DRW-100360 | 04       | Main Development Site and Rail Rights of Way Plans - Sheet 10 of 28           | 1:2500   | A1         |
| SZC-SZ0204-XX-000-DRW-100418 | 03       | Sports Facilities Rights of Way Plans - Sheet 11 of 28                        | 1:2500   | A1         |
| SZC-SZ0204-XX-000-DRW-100483 | 03       | Fen Meadow (Halesworth) Rights of Way Plans - Sheet 12 of 28                  | 1:2500   | A1         |
| SZC-SZ0204-XX-000-DRW-100417 | 03       | Fen Meadow (Benhall) Rights of Way Plans - Sheet 13 of 28                     | 1:2500   | A1         |
| SZC-SZ0204-XX-000-DRW-100419 | 03       | Marsh Harrier Habitat Rights of Way Plans - Sheet 14 of 28                    | 1:2500   | A1         |
| SZC-SZ0204-XX-000-DRW-100334 | 04       | Northern Park and Ride Rights of Way Plans - Sheet 15 of 28                   | 1:2500   | A1         |
| SZC-SZ0204-XX-000-DRW-100335 | 03       | Southern Park and Ride Rights of Way Plans - Sheet 16 of 28                   | 1:2500   | A1         |
| SZC-SZ0204-XX-000-DRW-100336 | 06       | Two Village Bypass Rights of Way Plans - Sheet 17 of 28                       | 1:2500   | A1         |
| SZC-SZ0204-XX-000-DRW-100337 | 06       | Two Village Bypass Rights of Way Plans - Sheet 18 of 28                       | 1:2500   | A1         |
| SZC-SZ0204-XX-000-DRW-100338 | 04       | Sizewell Link Road Rights of Way Plans - Sheet 19 of 28                       | 1:2500   | A1         |
| SZC-SZ0204-XX-000-DRW-100339 | 05       | Sizewell Link Road Rights of Way Plans - Sheet 20 of 28                       | 1:2500   | A1         |
| SZC-SZ0204-XX-000-DRW-100340 | 05       | Sizewell Link Road Rights of Way Plans - Sheet 21 of 28                       | 1:2500   | A1         |
| SZC-SZ0204-XX-000-DRW-100341 | 05       | Sizewell Link Road Rights of Way Plans - Sheet 22 of 28                       | 1:2500   | A1         |
| SZC-SZ0204-XX-000-DRW-100354 | 03       | Freight Management Facility Rights of Way Plans - Sheet 23 of 28              | 1:2500   | A1         |
| SZC-SZ0204-XX-000-DRW-100348 | 03       | Yoxford Roundabout Rights of Way Plans - Sheet 24 of 28                       | 1:1250   | A1         |
| SZC-SZ0204-XX-000-DRW-100353 | 03       | A12/B1119 Junction at Saxmundham Rights of Way Plans - Sheet 25 of 28         | 1:1250   | A1         |
| SZC-SZ0204-XX-000-DRW-100350 | 03       | A1094/B1069 Junction South of Knodishall Rights of Way Plans - Sheet 26 of 28 | 1:2500   | A1         |

### **Access and Public Rights of Way Plans For Approval – Revisions Schedule**

| Drawing Number               | Revision | Drawing Title                                                       | Amendments                                                          |
|------------------------------|----------|---------------------------------------------------------------------|---------------------------------------------------------------------|
| SZC-SZ0204-XX-000-DRW-100471 | 04       | Rights of Way Plans Overview                                        | To reflect updates to key plans                                     |
| SZC-SZ0204-XX-000-DRW-100485 | 04       | Rights of Way Key Plan 1                                            | To reflect reductions to Order Limits                               |
| SZC-SZ0204-XX-000-DRW-100486 | 02       | Rights of Way Key Plan 2                                            | No updates made                                                     |
| SZC-SZ0704-XX-000-DRW-100513 | 02       | Rights of Way Key Plan 3                                            | To reflect reductions to Order Limits                               |
| SZC-SZ0204-XX-000-DRW-100342 | 03       | Main Development Site and Rail Rights of Way Plans - Sheet 1 of 28  | Update to wording of footpath definition                            |
| SZC-SZ0204-XX-000-DRW-100344 | 06       | Main Development Site and Rail Rights of Way Plans - Sheet 2 of 28  | Update to wording of footpath definition and changes to content/key |
| SZC-SZ0204-XX-000-DRW-100346 | 05       | Main Development Site and Rail Rights of Way Plans - Sheet 3 of 28  | Update to wording of footpath definition and changes to content/key |
| SZC-SZ0204-XX-000-DRW-100343 | 03       | Main Development Site and Rail Rights of Way Plans - Sheet 4 of 28  | Update to wording of footpath definition                            |
| SZC-SZ0204-XX-000-DRW-100347 | 04       | Main Development Site and Rail Rights of Way Plans - Sheet 5 of 28  | Update to wording of footpath definition                            |
| SZC-SZ0204-XX-000-DRW-100345 | 04       | Main Development Site and Rail Rights of Way Plans - Sheet 6 of 28  | Update to wording of footpath definition and changes to content/key |
| SZC-SZ0204-XX-000-DRW-100357 | 03       | Main Development Site and Rail Rights of Way Plans - Sheet 7 of 28  | Update to wording of footpath definition                            |
| SZC-SZ0204-XX-000-DRW-100358 | 03       | Main Development Site and Rail Rights of Way Plans - Sheet 8 of 28  | Update to wording of footpath definition                            |
| SZC-SZ0204-XX-000-DRW-100359 | 03       | Main Development Site and Rail Rights of Way Plans - Sheet 9 of 28  | Update to wording of footpath definition                            |
| SZC-SZ0204-XX-000-DRW-100360 | 04       | Main Development Site and Rail Rights of Way Plans - Sheet 10 of 28 | Update to wording of footpath definition and changes to content/key |
| SZC-SZ0204-XX-000-DRW-100418 | 03       | Sports Facilities Rights of Way Plans - Sheet 11 of 28              | Update to wording of footpath definition                            |
| SZC-SZ0204-XX-000-DRW-100483 | 03       | Fen Meadow (Halesworth) Rights of Way Plans - Sheet 12 of 28        | Update to wording of footpath definition and changes to content/key |
| SZC-SZ0204-XX-000-DRW-100417 | 03       | Fen Meadow (Benhall) Rights of Way Plans - Sheet 13 of 28           | Update to wording of footpath definition and changes to content/key |
| SZC-SZ0204-XX-000-DRW-100419 | 03       | Marsh Harrier Habitat Rights of Way Plans - Sheet 14 of 28          | Update to wording of footpath definition                            |
| SZC-SZ0204-XX-000-DRW-100334 | 04       | Northern Park and Ride Rights of Way Plans - Sheet 15 of 28         | Update to wording of footpath definition and changes to content/key |
| SZC-SZ0204-XX-000-DRW-100335 | 03       | Southern Park and Ride Rights of Way Plans - Sheet 16 of 28         | Update to wording of footpath definition                            |
| SZC-SZ0204-XX-000-DRW-100336 | 06       | Two Village Bypass Rights of Way Plans - Sheet 17 of 28             | Update to wording of footpath definition and changes to content/key |
| SZC-SZ0204-XX-000-DRW-100337 | 06       | Two Village Bypass Rights of Way Plans - Sheet 18 of 28             | Update to wording of footpath definition and changes to content/key |