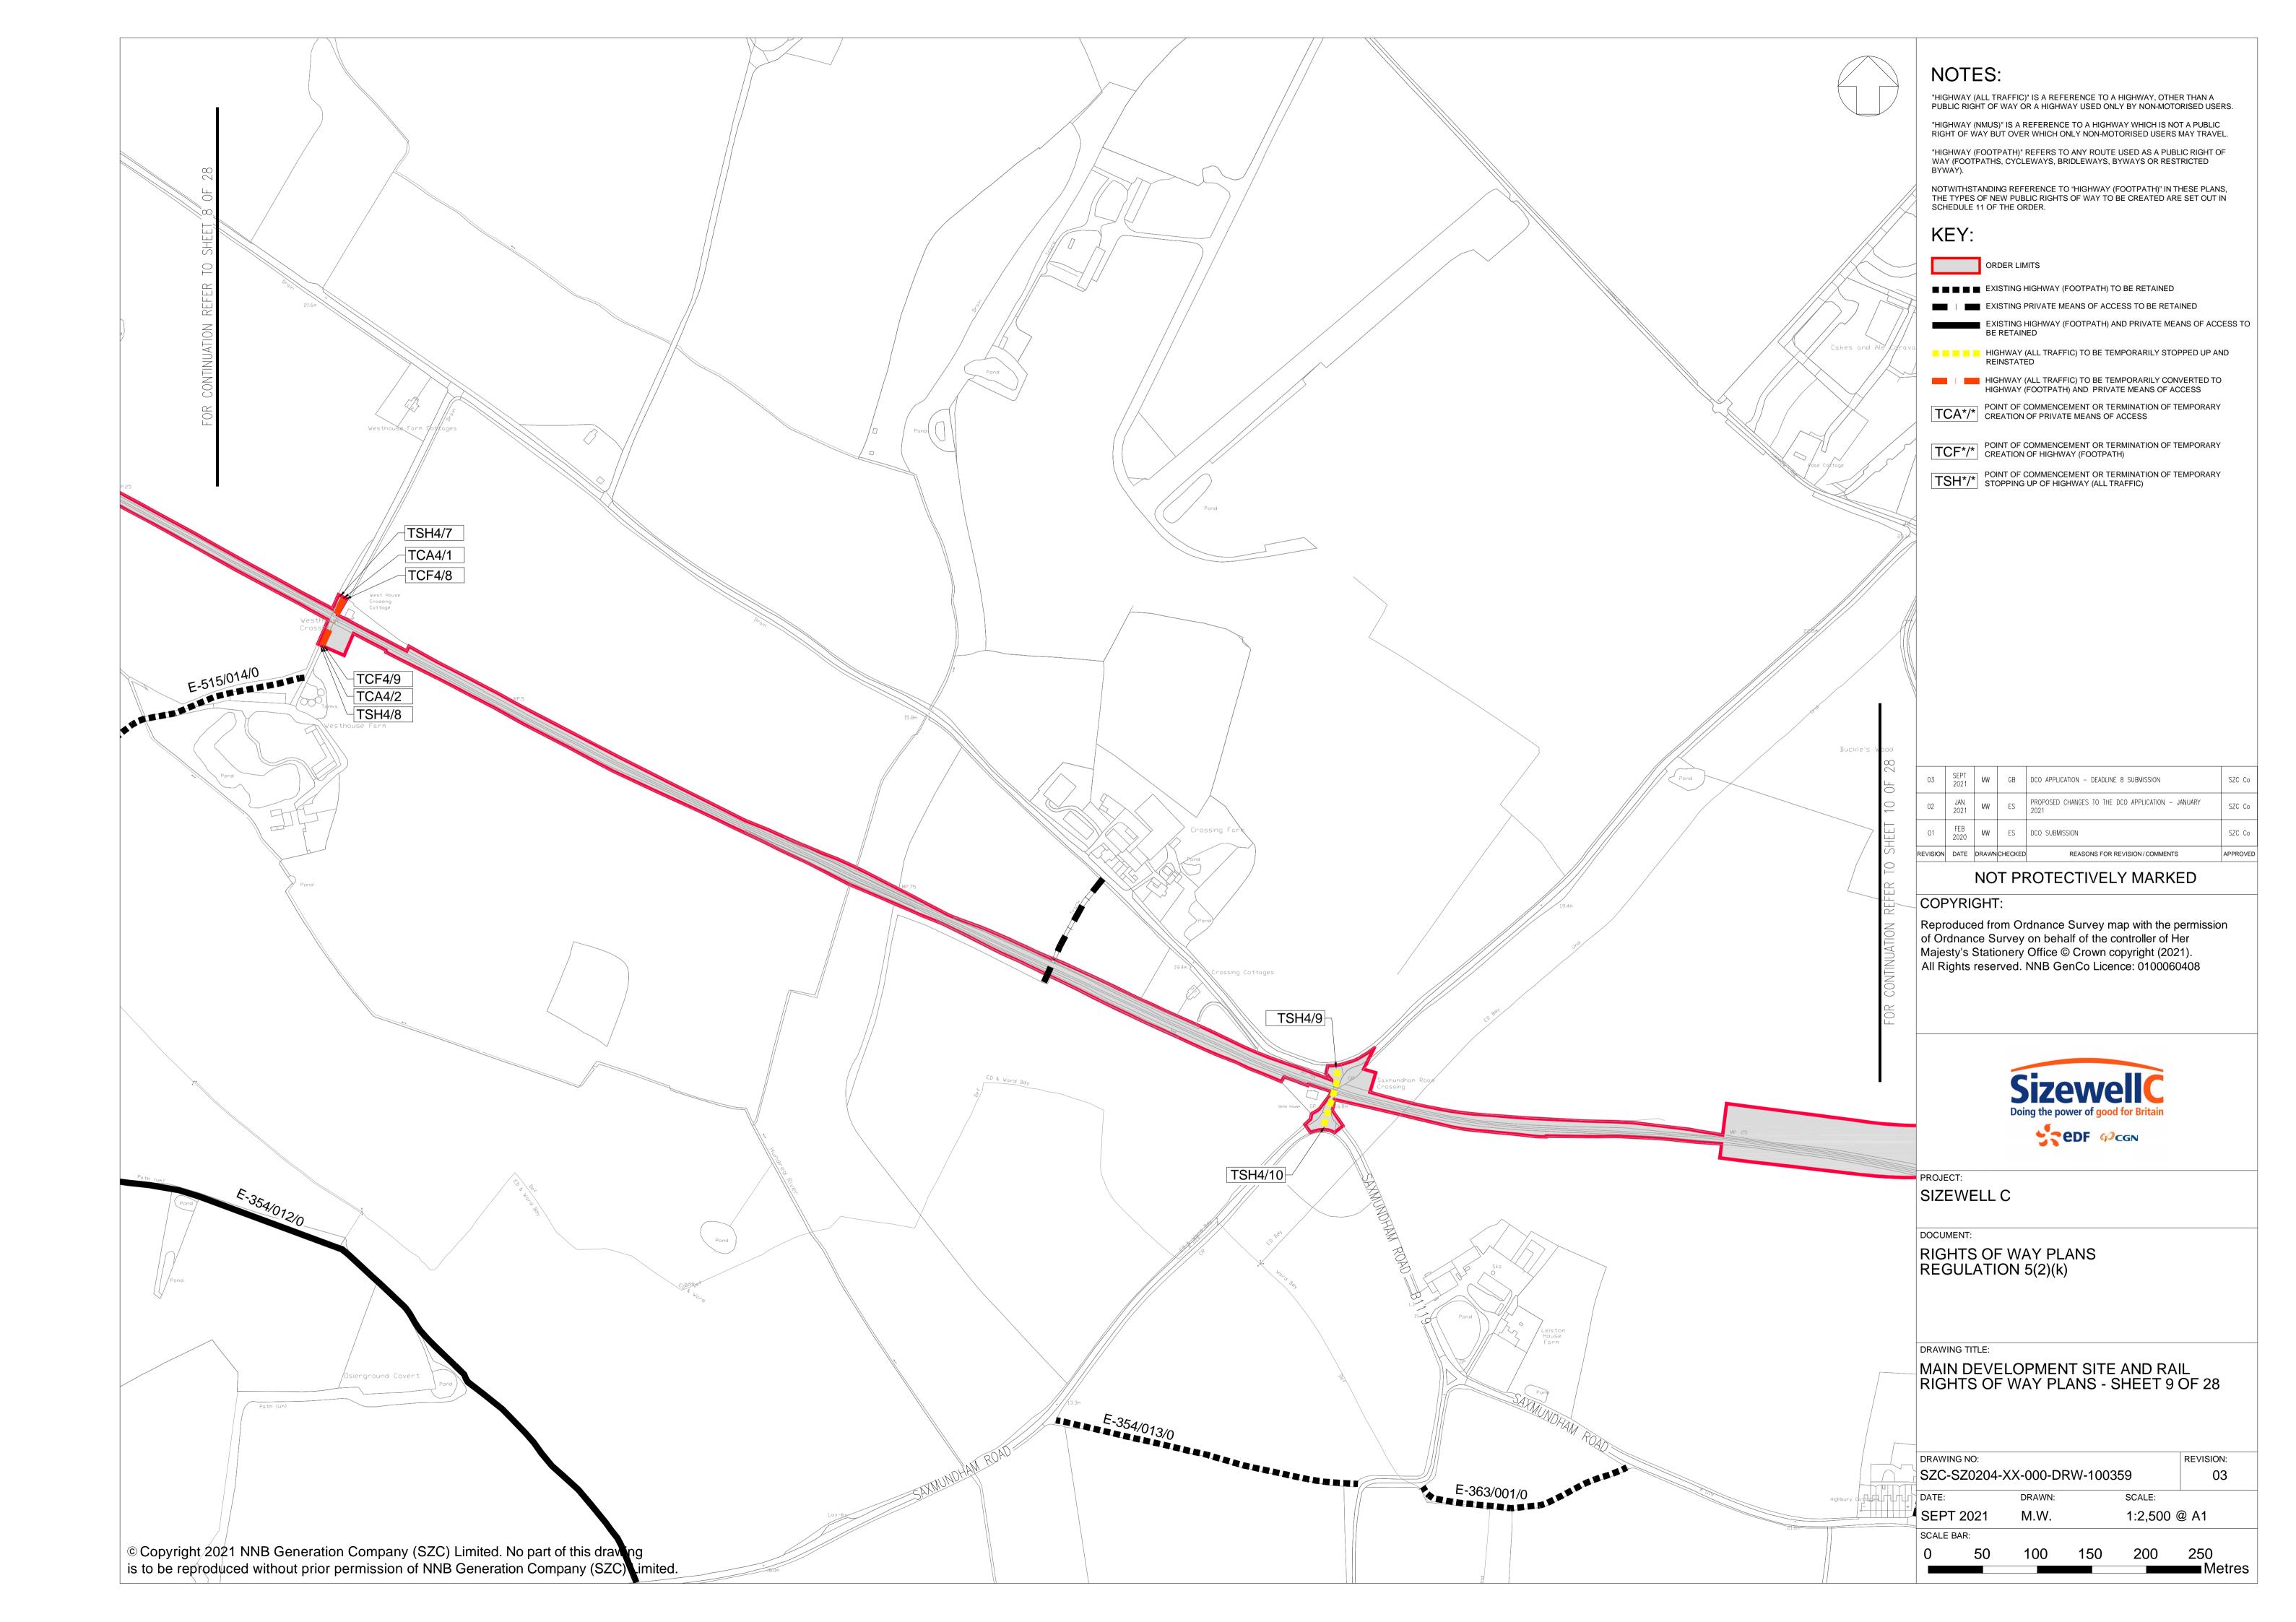

# **Access and Public Rights of Way Plans – For Approval**

| Drawing Number               | Revision | Drawing Title                                                                 | Scale    | Sheet Size |
|------------------------------|----------|-------------------------------------------------------------------------------|----------|------------|
| SZC-SZ0204-XX-000-DRW-100471 | 04       | Rights of Way Plans Overview                                                  | 1:125000 | A1         |
| SZC-SZ0204-XX-000-DRW-100485 | 04       | Rights of Way Key Plan 1                                                      | 1:40000  | A1         |
| SZC-SZ0204-XX-000-DRW-100486 | 02       | Rights of Way Key Plan 2                                                      | 1:40000  | A1         |
| SZC-SZ0704-XX-000-DRW-100513 | 02       | Rights of Way Key Plan 3                                                      | 1:40000  | A1         |
| SZC-SZ0204-XX-000-DRW-100342 | 03       | Main Development Site and Rail Rights of Way Plans - Sheet 1 of 28            | 1:2500   | A1         |
| SZC-SZ0204-XX-000-DRW-100344 | 06       | Main Development Site and Rail Rights of Way Plans - Sheet 2 of 28            | 1:2500   | A1         |
| SZC-SZ0204-XX-000-DRW-100346 | 05       | Main Development Site and Rail Rights of Way Plans - Sheet 3 of 28            | 1:2500   | A1         |
| SZC-SZ0204-XX-000-DRW-100343 | 03       | Main Development Site and Rail Rights of Way Plans - Sheet 4 of 28            | 1:2500   | A1         |
| SZC-SZ0204-XX-000-DRW-100347 | 04       | Main Development Site and Rail Rights of Way Plans - Sheet 5 of 28            | 1:2500   | A1         |
| SZC-SZ0204-XX-000-DRW-100345 | 04       | Main Development Site and Rail Rights of Way Plans - Sheet 6 of 28            | 1:2500   | A1         |
| SZC-SZ0204-XX-000-DRW-100357 | 03       | Main Development Site and Rail Rights of Way Plans - Sheet 7 of 28            | 1:2500   | A1         |
| SZC-SZ0204-XX-000-DRW-100358 | 03       | Main Development Site and Rail Rights of Way Plans - Sheet 8 of 28            | 1:2500   | A1         |
| SZC-SZ0204-XX-000-DRW-100359 | 03       | Main Development Site and Rail Rights of Way Plans - Sheet 9 of 28            | 1:2500   | A1         |
| SZC-SZ0204-XX-000-DRW-100360 | 04       | Main Development Site and Rail Rights of Way Plans - Sheet 10 of 28           | 1:2500   | A1         |
| SZC-SZ0204-XX-000-DRW-100418 | 03       | Sports Facilities Rights of Way Plans - Sheet 11 of 28                        | 1:2500   | A1         |
| SZC-SZ0204-XX-000-DRW-100483 | 03       | Fen Meadow (Halesworth) Rights of Way Plans - Sheet 12 of 28                  | 1:2500   | A1         |
| SZC-SZ0204-XX-000-DRW-100417 | 03       | Fen Meadow (Benhall) Rights of Way Plans - Sheet 13 of 28                     | 1:2500   | A1         |
| SZC-SZ0204-XX-000-DRW-100419 | 03       | Marsh Harrier Habitat Rights of Way Plans - Sheet 14 of 28                    | 1:2500   | A1         |
| SZC-SZ0204-XX-000-DRW-100334 | 04       | Northern Park and Ride Rights of Way Plans - Sheet 15 of 28                   | 1:2500   | A1         |
| SZC-SZ0204-XX-000-DRW-100335 | 03       | Southern Park and Ride Rights of Way Plans - Sheet 16 of 28                   | 1:2500   | A1         |
| SZC-SZ0204-XX-000-DRW-100336 | 06       | Two Village Bypass Rights of Way Plans - Sheet 17 of 28                       | 1:2500   | A1         |
| SZC-SZ0204-XX-000-DRW-100337 | 06       | Two Village Bypass Rights of Way Plans - Sheet 18 of 28                       | 1:2500   | A1         |
| SZC-SZ0204-XX-000-DRW-100338 | 04       | Sizewell Link Road Rights of Way Plans - Sheet 19 of 28                       | 1:2500   | A1         |
| SZC-SZ0204-XX-000-DRW-100339 | 05       | Sizewell Link Road Rights of Way Plans - Sheet 20 of 28                       | 1:2500   | A1         |
| SZC-SZ0204-XX-000-DRW-100340 | 05       | Sizewell Link Road Rights of Way Plans - Sheet 21 of 28                       | 1:2500   | A1         |
| SZC-SZ0204-XX-000-DRW-100341 | 05       | Sizewell Link Road Rights of Way Plans - Sheet 22 of 28                       | 1:2500   | A1         |
| SZC-SZ0204-XX-000-DRW-100354 | 03       | Freight Management Facility Rights of Way Plans - Sheet 23 of 28              | 1:2500   | A1         |
| SZC-SZ0204-XX-000-DRW-100348 | 03       | Yoxford Roundabout Rights of Way Plans - Sheet 24 of 28                       | 1:1250   | A1         |
| SZC-SZ0204-XX-000-DRW-100353 | 03       | A12/B1119 Junction at Saxmundham Rights of Way Plans - Sheet 25 of 28         | 1:1250   | A1         |
| SZC-SZ0204-XX-000-DRW-100350 | 03       | A1094/B1069 Junction South of Knodishall Rights of Way Plans - Sheet 26 of 28 | 1:2500   | A1         |

### **Access and Public Rights of Way Plans For Approval – Revisions Schedule**

| Drawing Number               | Revision | Drawing Title                                                       | Amendments                                                          |
|------------------------------|----------|---------------------------------------------------------------------|---------------------------------------------------------------------|
| SZC-SZ0204-XX-000-DRW-100471 | 04       | Rights of Way Plans Overview                                        | To reflect updates to key plans                                     |
| SZC-SZ0204-XX-000-DRW-100485 | 04       | Rights of Way Key Plan 1                                            | To reflect reductions to Order Limits                               |
| SZC-SZ0204-XX-000-DRW-100486 | 02       | Rights of Way Key Plan 2                                            | No updates made                                                     |
| SZC-SZ0704-XX-000-DRW-100513 | 02       | Rights of Way Key Plan 3                                            | To reflect reductions to Order Limits                               |
| SZC-SZ0204-XX-000-DRW-100342 | 03       | Main Development Site and Rail Rights of Way Plans - Sheet 1 of 28  | Update to wording of footpath definition                            |
| SZC-SZ0204-XX-000-DRW-100344 | 06       | Main Development Site and Rail Rights of Way Plans - Sheet 2 of 28  | Update to wording of footpath definition and changes to content/key |
| SZC-SZ0204-XX-000-DRW-100346 | 05       | Main Development Site and Rail Rights of Way Plans - Sheet 3 of 28  | Update to wording of footpath definition and changes to content/key |
| SZC-SZ0204-XX-000-DRW-100343 | 03       | Main Development Site and Rail Rights of Way Plans - Sheet 4 of 28  | Update to wording of footpath definition                            |
| SZC-SZ0204-XX-000-DRW-100347 | 04       | Main Development Site and Rail Rights of Way Plans - Sheet 5 of 28  | Update to wording of footpath definition                            |
| SZC-SZ0204-XX-000-DRW-100345 | 04       | Main Development Site and Rail Rights of Way Plans - Sheet 6 of 28  | Update to wording of footpath definition and changes to content/key |
| SZC-SZ0204-XX-000-DRW-100357 | 03       | Main Development Site and Rail Rights of Way Plans - Sheet 7 of 28  | Update to wording of footpath definition                            |
| SZC-SZ0204-XX-000-DRW-100358 | 03       | Main Development Site and Rail Rights of Way Plans - Sheet 8 of 28  | Update to wording of footpath definition                            |
| SZC-SZ0204-XX-000-DRW-100359 | 03       | Main Development Site and Rail Rights of Way Plans - Sheet 9 of 28  | Update to wording of footpath definition                            |
| SZC-SZ0204-XX-000-DRW-100360 | 04       | Main Development Site and Rail Rights of Way Plans - Sheet 10 of 28 | Update to wording of footpath definition and changes to content/key |
| SZC-SZ0204-XX-000-DRW-100418 | 03       | Sports Facilities Rights of Way Plans - Sheet 11 of 28              | Update to wording of footpath definition                            |
| SZC-SZ0204-XX-000-DRW-100483 | 03       | Fen Meadow (Halesworth) Rights of Way Plans - Sheet 12 of 28        | Update to wording of footpath definition and changes to content/key |
| SZC-SZ0204-XX-000-DRW-100417 | 03       | Fen Meadow (Benhall) Rights of Way Plans - Sheet 13 of 28           | Update to wording of footpath definition and changes to content/key |
| SZC-SZ0204-XX-000-DRW-100419 | 03       | Marsh Harrier Habitat Rights of Way Plans - Sheet 14 of 28          | Update to wording of footpath definition                            |
| SZC-SZ0204-XX-000-DRW-100334 | 04       | Northern Park and Ride Rights of Way Plans - Sheet 15 of 28         | Update to wording of footpath definition and changes to content/key |
| SZC-SZ0204-XX-000-DRW-100335 | 03       | Southern Park and Ride Rights of Way Plans - Sheet 16 of 28         | Update to wording of footpath definition                            |
| SZC-SZ0204-XX-000-DRW-100336 | 06       | Two Village Bypass Rights of Way Plans - Sheet 17 of 28             | Update to wording of footpath definition and changes to content/key |
| SZC-SZ0204-XX-000-DRW-100337 | 06       | Two Village Bypass Rights of Way Plans - Sheet 18 of 28             | Update to wording of footpath definition and changes to content/key |