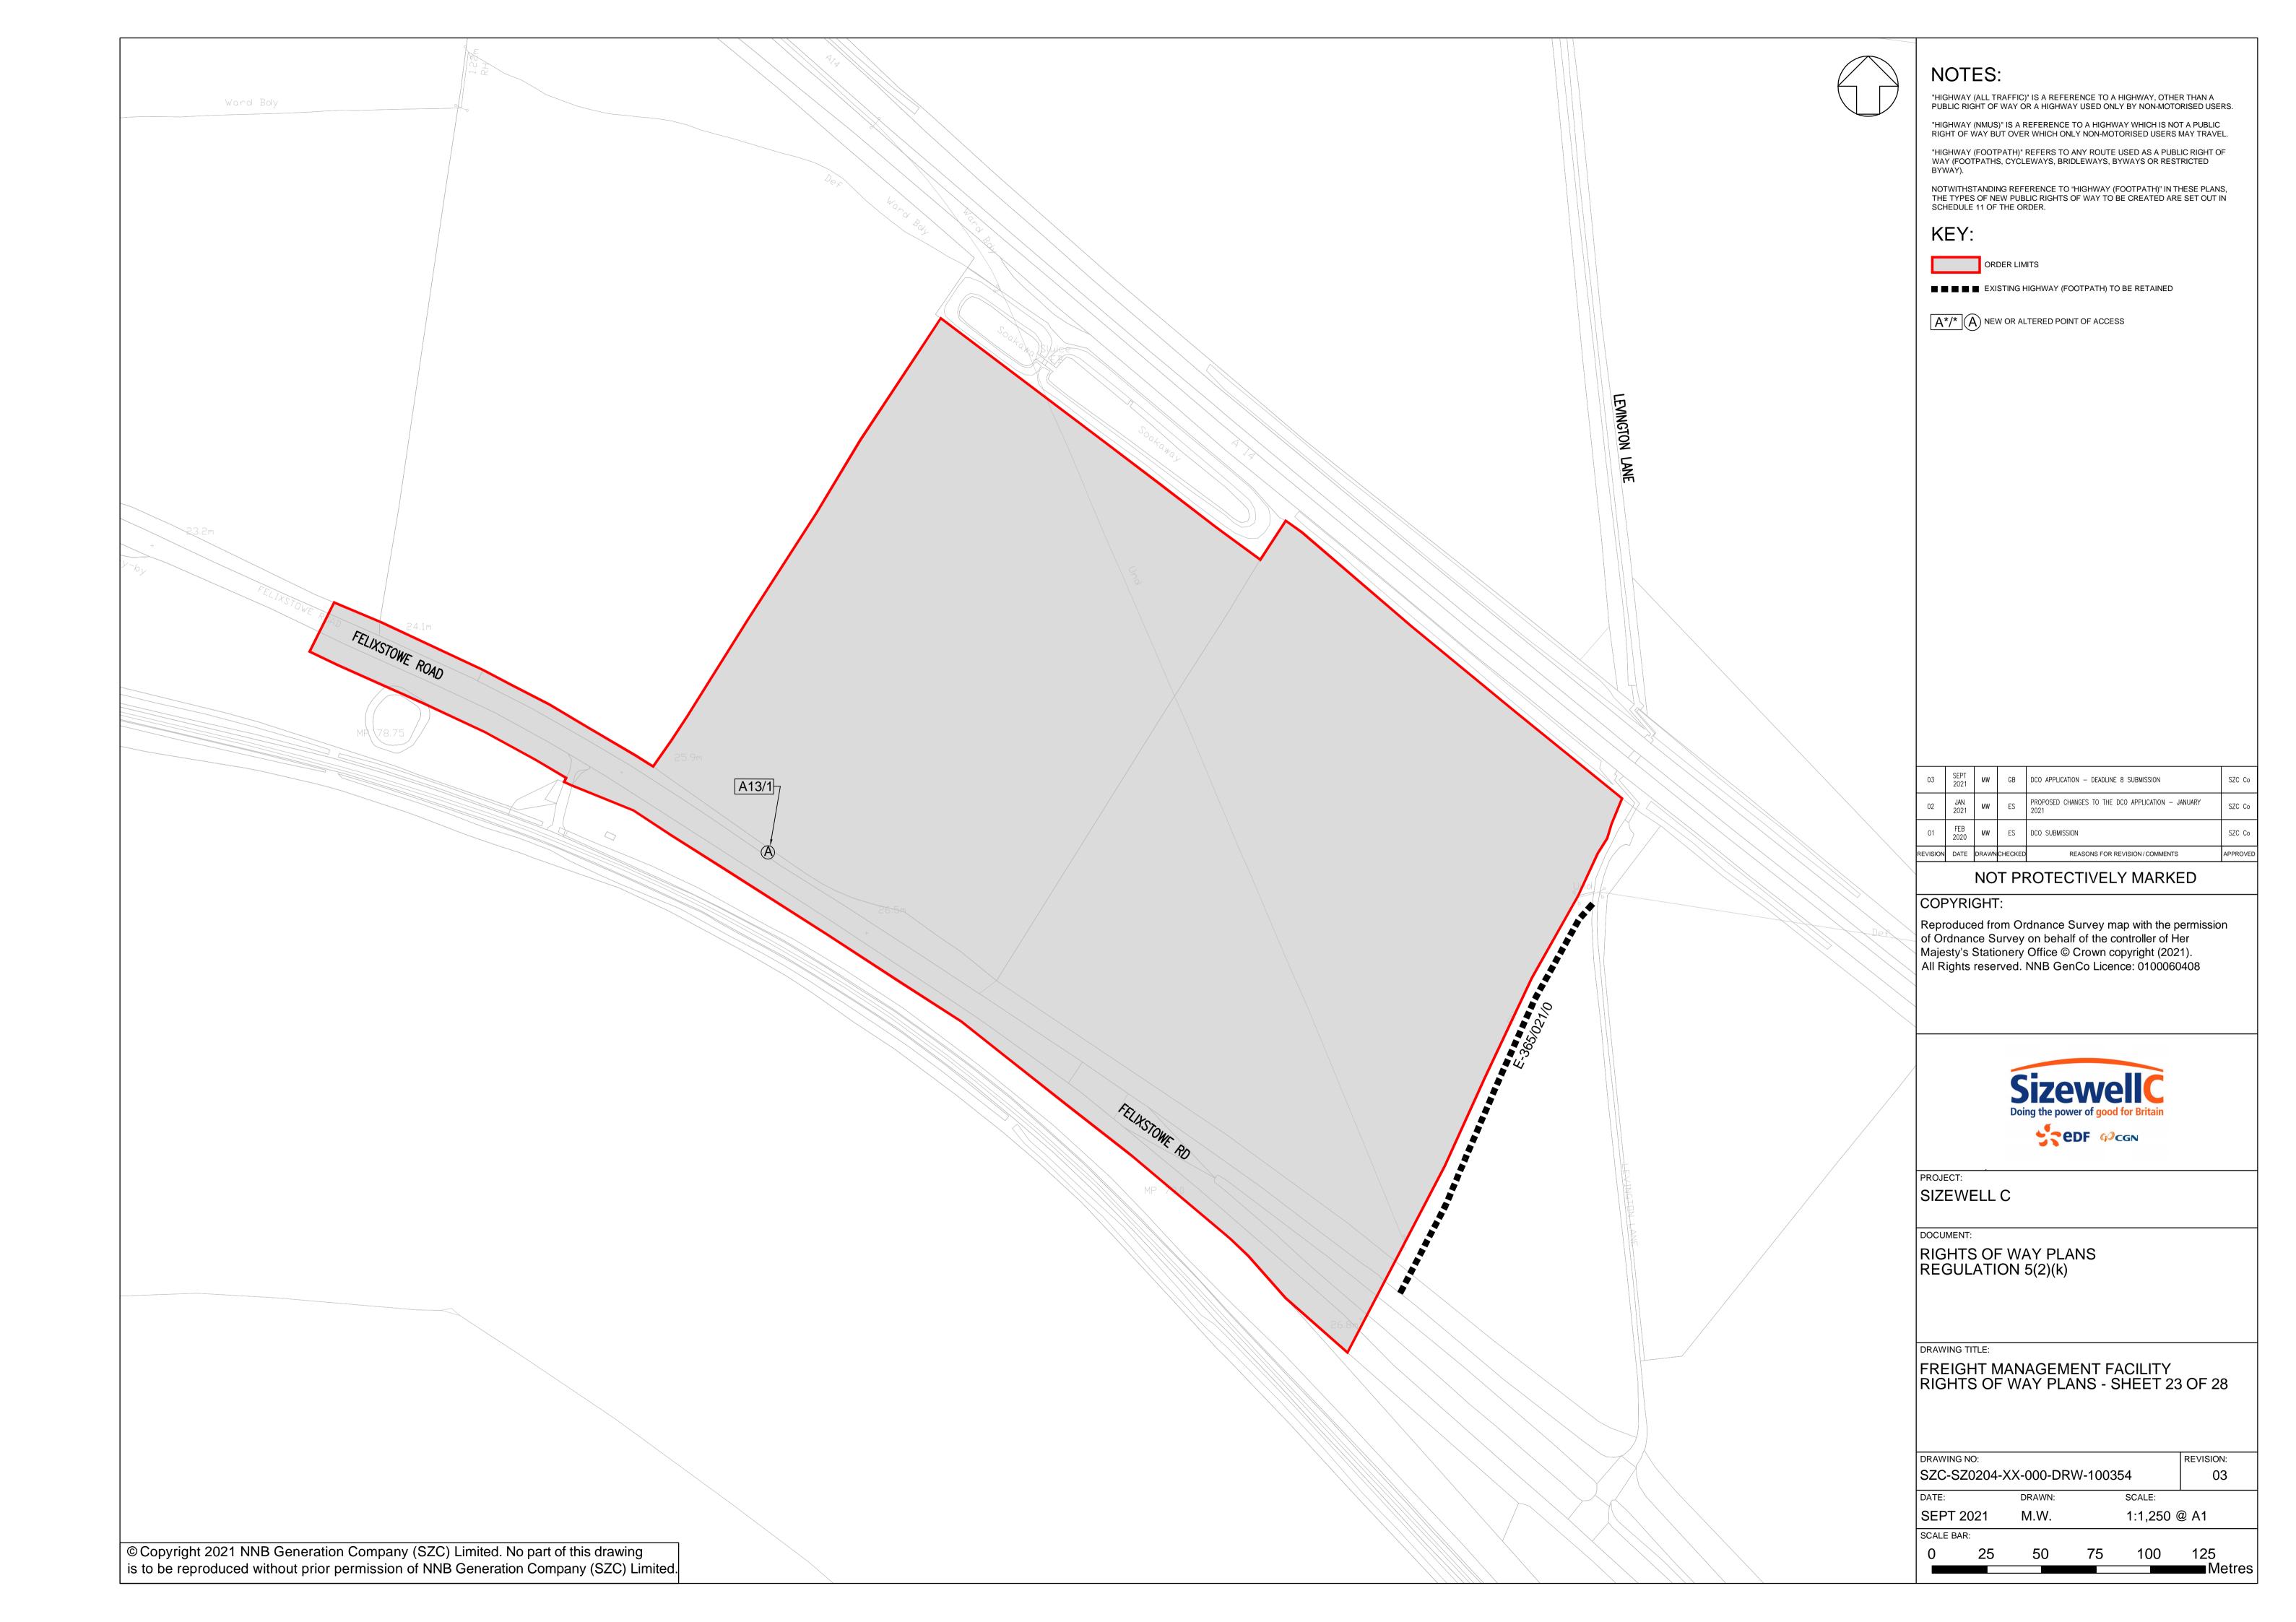

# **Access and Public Rights of Way Plans – For Approval**

| Drawing Number               | Revision | Drawing Title                                                                 | Scale    | Sheet Size |
|------------------------------|----------|-------------------------------------------------------------------------------|----------|------------|
| SZC-SZ0204-XX-000-DRW-100471 | 04       | Rights of Way Plans Overview                                                  | 1:125000 | A1         |
| SZC-SZ0204-XX-000-DRW-100485 | 04       | Rights of Way Key Plan 1                                                      | 1:40000  | A1         |
| SZC-SZ0204-XX-000-DRW-100486 | 02       | Rights of Way Key Plan 2                                                      | 1:40000  | A1         |
| SZC-SZ0704-XX-000-DRW-100513 | 02       | Rights of Way Key Plan 3                                                      | 1:40000  | A1         |
| SZC-SZ0204-XX-000-DRW-100342 | 03       | Main Development Site and Rail Rights of Way Plans - Sheet 1 of 28            | 1:2500   | A1         |
| SZC-SZ0204-XX-000-DRW-100344 | 06       | Main Development Site and Rail Rights of Way Plans - Sheet 2 of 28            | 1:2500   | A1         |
| SZC-SZ0204-XX-000-DRW-100346 | 05       | Main Development Site and Rail Rights of Way Plans - Sheet 3 of 28            | 1:2500   | A1         |
| SZC-SZ0204-XX-000-DRW-100343 | 03       | Main Development Site and Rail Rights of Way Plans - Sheet 4 of 28            | 1:2500   | A1         |
| SZC-SZ0204-XX-000-DRW-100347 | 04       | Main Development Site and Rail Rights of Way Plans - Sheet 5 of 28            | 1:2500   | A1         |
| SZC-SZ0204-XX-000-DRW-100345 | 04       | Main Development Site and Rail Rights of Way Plans - Sheet 6 of 28            | 1:2500   | A1         |
| SZC-SZ0204-XX-000-DRW-100357 | 03       | Main Development Site and Rail Rights of Way Plans - Sheet 7 of 28            | 1:2500   | A1         |
| SZC-SZ0204-XX-000-DRW-100358 | 03       | Main Development Site and Rail Rights of Way Plans - Sheet 8 of 28            | 1:2500   | A1         |
| SZC-SZ0204-XX-000-DRW-100359 | 03       | Main Development Site and Rail Rights of Way Plans - Sheet 9 of 28            | 1:2500   | A1         |
| SZC-SZ0204-XX-000-DRW-100360 | 04       | Main Development Site and Rail Rights of Way Plans - Sheet 10 of 28           | 1:2500   | A1         |
| SZC-SZ0204-XX-000-DRW-100418 | 03       | Sports Facilities Rights of Way Plans - Sheet 11 of 28                        | 1:2500   | A1         |
| SZC-SZ0204-XX-000-DRW-100483 | 03       | Fen Meadow (Halesworth) Rights of Way Plans - Sheet 12 of 28                  | 1:2500   | A1         |
| SZC-SZ0204-XX-000-DRW-100417 | 03       | Fen Meadow (Benhall) Rights of Way Plans - Sheet 13 of 28                     | 1:2500   | A1         |
| SZC-SZ0204-XX-000-DRW-100419 | 03       | Marsh Harrier Habitat Rights of Way Plans - Sheet 14 of 28                    | 1:2500   | A1         |
| SZC-SZ0204-XX-000-DRW-100334 | 04       | Northern Park and Ride Rights of Way Plans - Sheet 15 of 28                   | 1:2500   | A1         |
| SZC-SZ0204-XX-000-DRW-100335 | 03       | Southern Park and Ride Rights of Way Plans - Sheet 16 of 28                   | 1:2500   | A1         |
| SZC-SZ0204-XX-000-DRW-100336 | 06       | Two Village Bypass Rights of Way Plans - Sheet 17 of 28                       | 1:2500   | A1         |
| SZC-SZ0204-XX-000-DRW-100337 | 06       | Two Village Bypass Rights of Way Plans - Sheet 18 of 28                       | 1:2500   | A1         |
| SZC-SZ0204-XX-000-DRW-100338 | 04       | Sizewell Link Road Rights of Way Plans - Sheet 19 of 28                       | 1:2500   | A1         |
| SZC-SZ0204-XX-000-DRW-100339 | 05       | Sizewell Link Road Rights of Way Plans - Sheet 20 of 28                       | 1:2500   | A1         |
| SZC-SZ0204-XX-000-DRW-100340 | 05       | Sizewell Link Road Rights of Way Plans - Sheet 21 of 28                       | 1:2500   | A1         |
| SZC-SZ0204-XX-000-DRW-100341 | 05       | Sizewell Link Road Rights of Way Plans - Sheet 22 of 28                       | 1:2500   | A1         |
| SZC-SZ0204-XX-000-DRW-100354 | 03       | Freight Management Facility Rights of Way Plans - Sheet 23 of 28              | 1:2500   | A1         |
| SZC-SZ0204-XX-000-DRW-100348 | 03       | Yoxford Roundabout Rights of Way Plans - Sheet 24 of 28                       | 1:1250   | A1         |
| SZC-SZ0204-XX-000-DRW-100353 | 03       | A12/B1119 Junction at Saxmundham Rights of Way Plans - Sheet 25 of 28         | 1:1250   | A1         |
| SZC-SZ0204-XX-000-DRW-100350 | 03       | A1094/B1069 Junction South of Knodishall Rights of Way Plans - Sheet 26 of 28 | 1:2500   | A1         |

### **Access and Public Rights of Way Plans For Approval – Revisions Schedule**

| Drawing Number               | Revision | Drawing Title                                                                 | Amendments                                                          |
|------------------------------|----------|-------------------------------------------------------------------------------|---------------------------------------------------------------------|
| SZC-SZ0204-XX-000-DRW-100338 | 04       | Sizewell Link Road Rights of Way Plans - Sheet 19 of 28                       | Update to wording of footpath definition and changes to content/key |
| SZC-SZ0204-XX-000-DRW-100339 | 05       | Sizewell Link Road Rights of Way Plans - Sheet 20 of 28                       | Update to wording of footpath definition and changes to content/key |
| SZC-SZ0204-XX-000-DRW-100340 | 05       | Sizewell Link Road Rights of Way Plans - Sheet 21 of 28                       | Update to wording of footpath definition and changes to content/key |
| SZC-SZ0204-XX-000-DRW-100341 | 05       | Sizewell Link Road Rights of Way Plans - Sheet 22 of 28                       | Update to wording of footpath definition and changes to content/key |
| SZC-SZ0204-XX-000-DRW-100354 | 03       | Freight Management Facility Rights of Way Plans - Sheet 23 of 28              | Update to wording of footpath definition                            |
| SZC-SZ0204-XX-000-DRW-100348 | 03       | Yoxford Roundabout Rights of Way Plans - Sheet 24 of 28                       | Update to wording of footpath definition and changes to content/key |
| SZC-SZ0204-XX-000-DRW-100353 | 03       | A12/B1119 Junction at Saxmundham Rights of Way Plans - Sheet 25 of 28         | Update to wording of footpath definition and changes to content/key |
| SZC-SZ0204-XX-000-DRW-100350 | 03       | A1094/B1069 Junction South of Knodishall Rights of Way Plans - Sheet 26 of 28 | Update to wording of footpath definition                            |
| SZC-SZ0204-XX-000-DRW-100352 | 03       | A12 / A144 Junction South of Bramfield Rights of Way Plans - Sheet 27 of 28   | Update to wording of footpath definition                            |
| SZC-SZ0704-XX-000-DRW-100355 | 02       | Pakenham Fen Meadow Rights of Way Plans - Sheet 28 of 28                      | Update to wording of footpath definition and changes to content/key |