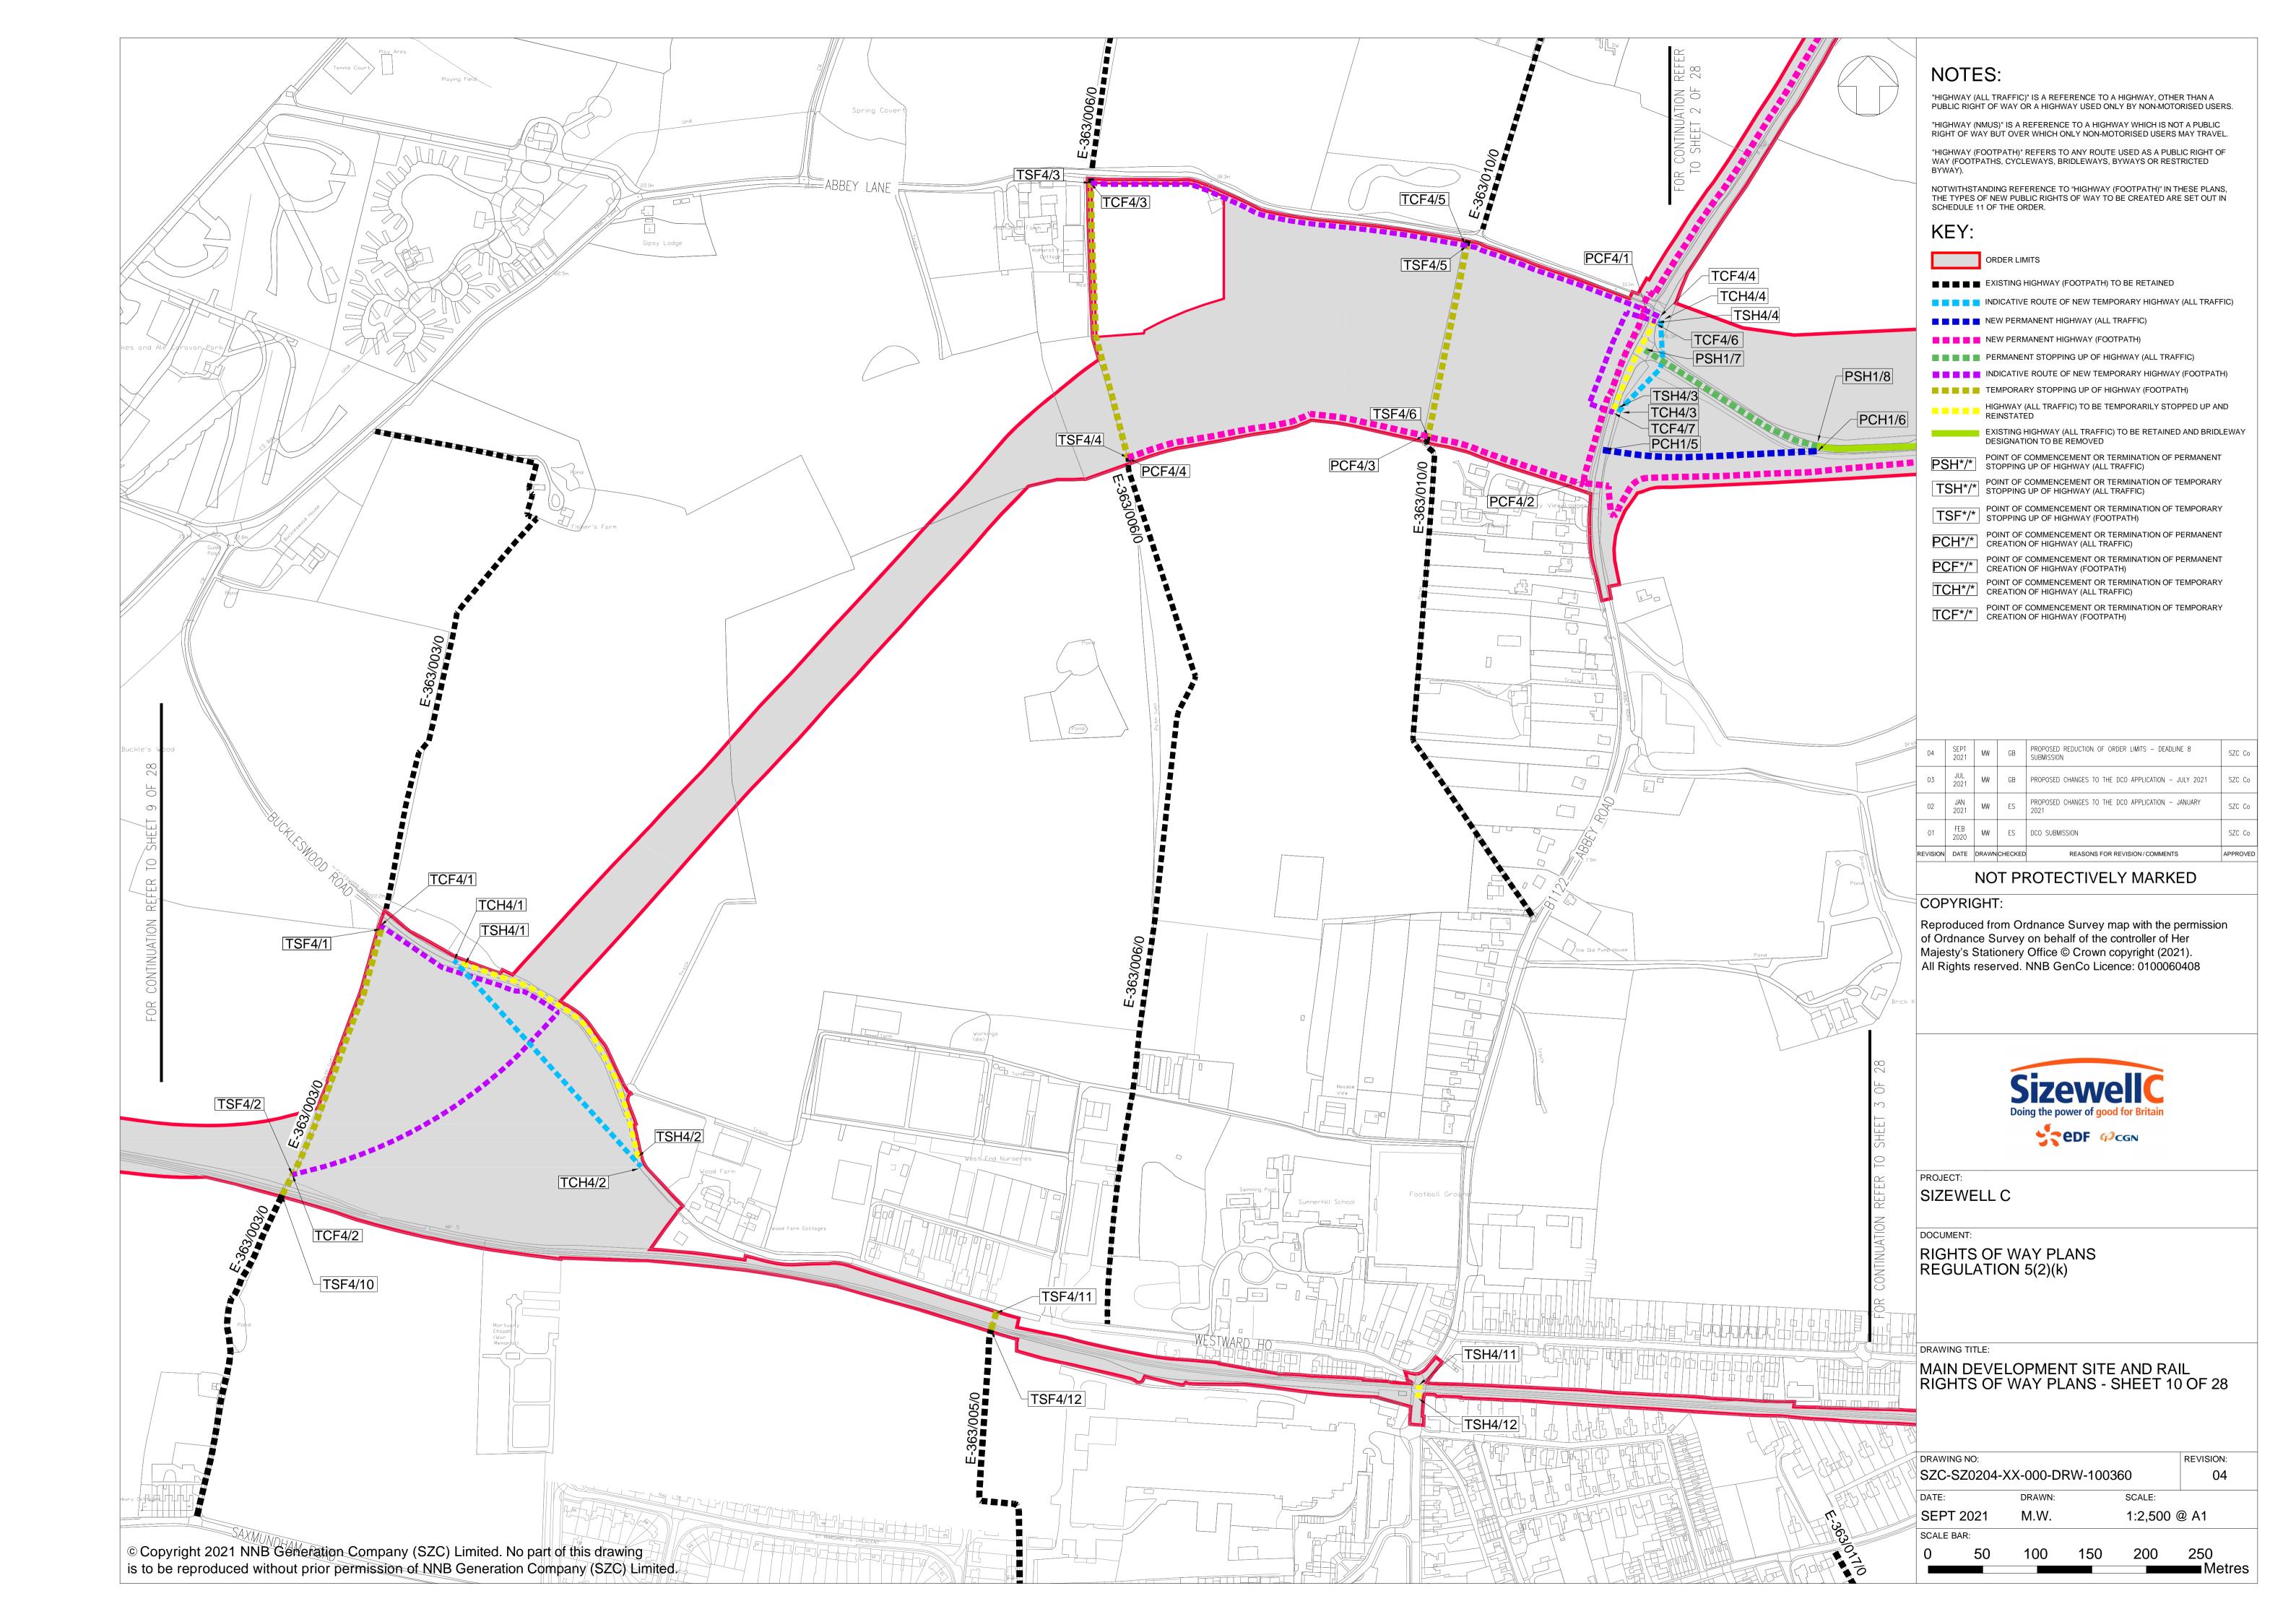

# **Access and Public Rights of Way Plans – For Approval**

| Drawing Number               | Revision | Drawing Title                                                                 | Scale    | Sheet Size |
|------------------------------|----------|-------------------------------------------------------------------------------|----------|------------|
| SZC-SZ0204-XX-000-DRW-100471 | 04       | Rights of Way Plans Overview                                                  | 1:125000 | A1         |
| SZC-SZ0204-XX-000-DRW-100485 | 04       | Rights of Way Key Plan 1                                                      | 1:40000  | A1         |
| SZC-SZ0204-XX-000-DRW-100486 | 02       | Rights of Way Key Plan 2                                                      | 1:40000  | A1         |
| SZC-SZ0704-XX-000-DRW-100513 | 02       | Rights of Way Key Plan 3                                                      | 1:40000  | A1         |
| SZC-SZ0204-XX-000-DRW-100342 | 03       | Main Development Site and Rail Rights of Way Plans - Sheet 1 of 28            | 1:2500   | A1         |
| SZC-SZ0204-XX-000-DRW-100344 | 06       | Main Development Site and Rail Rights of Way Plans - Sheet 2 of 28            | 1:2500   | A1         |
| SZC-SZ0204-XX-000-DRW-100346 | 05       | Main Development Site and Rail Rights of Way Plans - Sheet 3 of 28            | 1:2500   | A1         |
| SZC-SZ0204-XX-000-DRW-100343 | 03       | Main Development Site and Rail Rights of Way Plans - Sheet 4 of 28            | 1:2500   | A1         |
| SZC-SZ0204-XX-000-DRW-100347 | 04       | Main Development Site and Rail Rights of Way Plans - Sheet 5 of 28            | 1:2500   | A1         |
| SZC-SZ0204-XX-000-DRW-100345 | 04       | Main Development Site and Rail Rights of Way Plans - Sheet 6 of 28            | 1:2500   | A1         |
| SZC-SZ0204-XX-000-DRW-100357 | 03       | Main Development Site and Rail Rights of Way Plans - Sheet 7 of 28            | 1:2500   | A1         |
| SZC-SZ0204-XX-000-DRW-100358 | 03       | Main Development Site and Rail Rights of Way Plans - Sheet 8 of 28            | 1:2500   | A1         |
| SZC-SZ0204-XX-000-DRW-100359 | 03       | Main Development Site and Rail Rights of Way Plans - Sheet 9 of 28            | 1:2500   | A1         |
| SZC-SZ0204-XX-000-DRW-100360 | 04       | Main Development Site and Rail Rights of Way Plans - Sheet 10 of 28           | 1:2500   | A1         |
| SZC-SZ0204-XX-000-DRW-100418 | 03       | Sports Facilities Rights of Way Plans - Sheet 11 of 28                        | 1:2500   | A1         |
| SZC-SZ0204-XX-000-DRW-100483 | 03       | Fen Meadow (Halesworth) Rights of Way Plans - Sheet 12 of 28                  | 1:2500   | A1         |
| SZC-SZ0204-XX-000-DRW-100417 | 03       | Fen Meadow (Benhall) Rights of Way Plans - Sheet 13 of 28                     | 1:2500   | A1         |
| SZC-SZ0204-XX-000-DRW-100419 | 03       | Marsh Harrier Habitat Rights of Way Plans - Sheet 14 of 28                    | 1:2500   | A1         |
| SZC-SZ0204-XX-000-DRW-100334 | 04       | Northern Park and Ride Rights of Way Plans - Sheet 15 of 28                   | 1:2500   | A1         |
| SZC-SZ0204-XX-000-DRW-100335 | 03       | Southern Park and Ride Rights of Way Plans - Sheet 16 of 28                   | 1:2500   | A1         |
| SZC-SZ0204-XX-000-DRW-100336 | 06       | Two Village Bypass Rights of Way Plans - Sheet 17 of 28                       | 1:2500   | A1         |
| SZC-SZ0204-XX-000-DRW-100337 | 06       | Two Village Bypass Rights of Way Plans - Sheet 18 of 28                       | 1:2500   | A1         |
| SZC-SZ0204-XX-000-DRW-100338 | 04       | Sizewell Link Road Rights of Way Plans - Sheet 19 of 28                       | 1:2500   | A1         |
| SZC-SZ0204-XX-000-DRW-100339 | 05       | Sizewell Link Road Rights of Way Plans - Sheet 20 of 28                       | 1:2500   | A1         |
| SZC-SZ0204-XX-000-DRW-100340 | 05       | Sizewell Link Road Rights of Way Plans - Sheet 21 of 28                       | 1:2500   | A1         |
| SZC-SZ0204-XX-000-DRW-100341 | 05       | Sizewell Link Road Rights of Way Plans - Sheet 22 of 28                       | 1:2500   | A1         |
| SZC-SZ0204-XX-000-DRW-100354 | 03       | Freight Management Facility Rights of Way Plans - Sheet 23 of 28              | 1:2500   | A1         |
| SZC-SZ0204-XX-000-DRW-100348 | 03       | Yoxford Roundabout Rights of Way Plans - Sheet 24 of 28                       | 1:1250   | A1         |
| SZC-SZ0204-XX-000-DRW-100353 | 03       | A12/B1119 Junction at Saxmundham Rights of Way Plans - Sheet 25 of 28         | 1:1250   | A1         |
| SZC-SZ0204-XX-000-DRW-100350 | 03       | A1094/B1069 Junction South of Knodishall Rights of Way Plans - Sheet 26 of 28 | 1:2500   | A1         |

### **Access and Public Rights of Way Plans For Approval – Revisions Schedule**

| Drawing Number               | Revision | Drawing Title                                                       | Amendments                                                          |
|------------------------------|----------|---------------------------------------------------------------------|---------------------------------------------------------------------|
| SZC-SZ0204-XX-000-DRW-100471 | 04       | Rights of Way Plans Overview                                        | To reflect updates to key plans                                     |
| SZC-SZ0204-XX-000-DRW-100485 | 04       | Rights of Way Key Plan 1                                            | To reflect reductions to Order Limits                               |
| SZC-SZ0204-XX-000-DRW-100486 | 02       | Rights of Way Key Plan 2                                            | No updates made                                                     |
| SZC-SZ0704-XX-000-DRW-100513 | 02       | Rights of Way Key Plan 3                                            | To reflect reductions to Order Limits                               |
| SZC-SZ0204-XX-000-DRW-100342 | 03       | Main Development Site and Rail Rights of Way Plans - Sheet 1 of 28  | Update to wording of footpath definition                            |
| SZC-SZ0204-XX-000-DRW-100344 | 06       | Main Development Site and Rail Rights of Way Plans - Sheet 2 of 28  | Update to wording of footpath definition and changes to content/key |
| SZC-SZ0204-XX-000-DRW-100346 | 05       | Main Development Site and Rail Rights of Way Plans - Sheet 3 of 28  | Update to wording of footpath definition and changes to content/key |
| SZC-SZ0204-XX-000-DRW-100343 | 03       | Main Development Site and Rail Rights of Way Plans - Sheet 4 of 28  | Update to wording of footpath definition                            |
| SZC-SZ0204-XX-000-DRW-100347 | 04       | Main Development Site and Rail Rights of Way Plans - Sheet 5 of 28  | Update to wording of footpath definition                            |
| SZC-SZ0204-XX-000-DRW-100345 | 04       | Main Development Site and Rail Rights of Way Plans - Sheet 6 of 28  | Update to wording of footpath definition and changes to content/key |
| SZC-SZ0204-XX-000-DRW-100357 | 03       | Main Development Site and Rail Rights of Way Plans - Sheet 7 of 28  | Update to wording of footpath definition                            |
| SZC-SZ0204-XX-000-DRW-100358 | 03       | Main Development Site and Rail Rights of Way Plans - Sheet 8 of 28  | Update to wording of footpath definition                            |
| SZC-SZ0204-XX-000-DRW-100359 | 03       | Main Development Site and Rail Rights of Way Plans - Sheet 9 of 28  | Update to wording of footpath definition                            |
| SZC-SZ0204-XX-000-DRW-100360 | 04       | Main Development Site and Rail Rights of Way Plans - Sheet 10 of 28 | Update to wording of footpath definition and changes to content/key |
| SZC-SZ0204-XX-000-DRW-100418 | 03       | Sports Facilities Rights of Way Plans - Sheet 11 of 28              | Update to wording of footpath definition                            |
| SZC-SZ0204-XX-000-DRW-100483 | 03       | Fen Meadow (Halesworth) Rights of Way Plans - Sheet 12 of 28        | Update to wording of footpath definition and changes to content/key |
| SZC-SZ0204-XX-000-DRW-100417 | 03       | Fen Meadow (Benhall) Rights of Way Plans - Sheet 13 of 28           | Update to wording of footpath definition and changes to content/key |
| SZC-SZ0204-XX-000-DRW-100419 | 03       | Marsh Harrier Habitat Rights of Way Plans - Sheet 14 of 28          | Update to wording of footpath definition                            |
| SZC-SZ0204-XX-000-DRW-100334 | 04       | Northern Park and Ride Rights of Way Plans - Sheet 15 of 28         | Update to wording of footpath definition and changes to content/key |
| SZC-SZ0204-XX-000-DRW-100335 | 03       | Southern Park and Ride Rights of Way Plans - Sheet 16 of 28         | Update to wording of footpath definition                            |
| SZC-SZ0204-XX-000-DRW-100336 | 06       | Two Village Bypass Rights of Way Plans - Sheet 17 of 28             | Update to wording of footpath definition and changes to content/key |
| SZC-SZ0204-XX-000-DRW-100337 | 06       | Two Village Bypass Rights of Way Plans - Sheet 18 of 28             | Update to wording of footpath definition and changes to content/key |