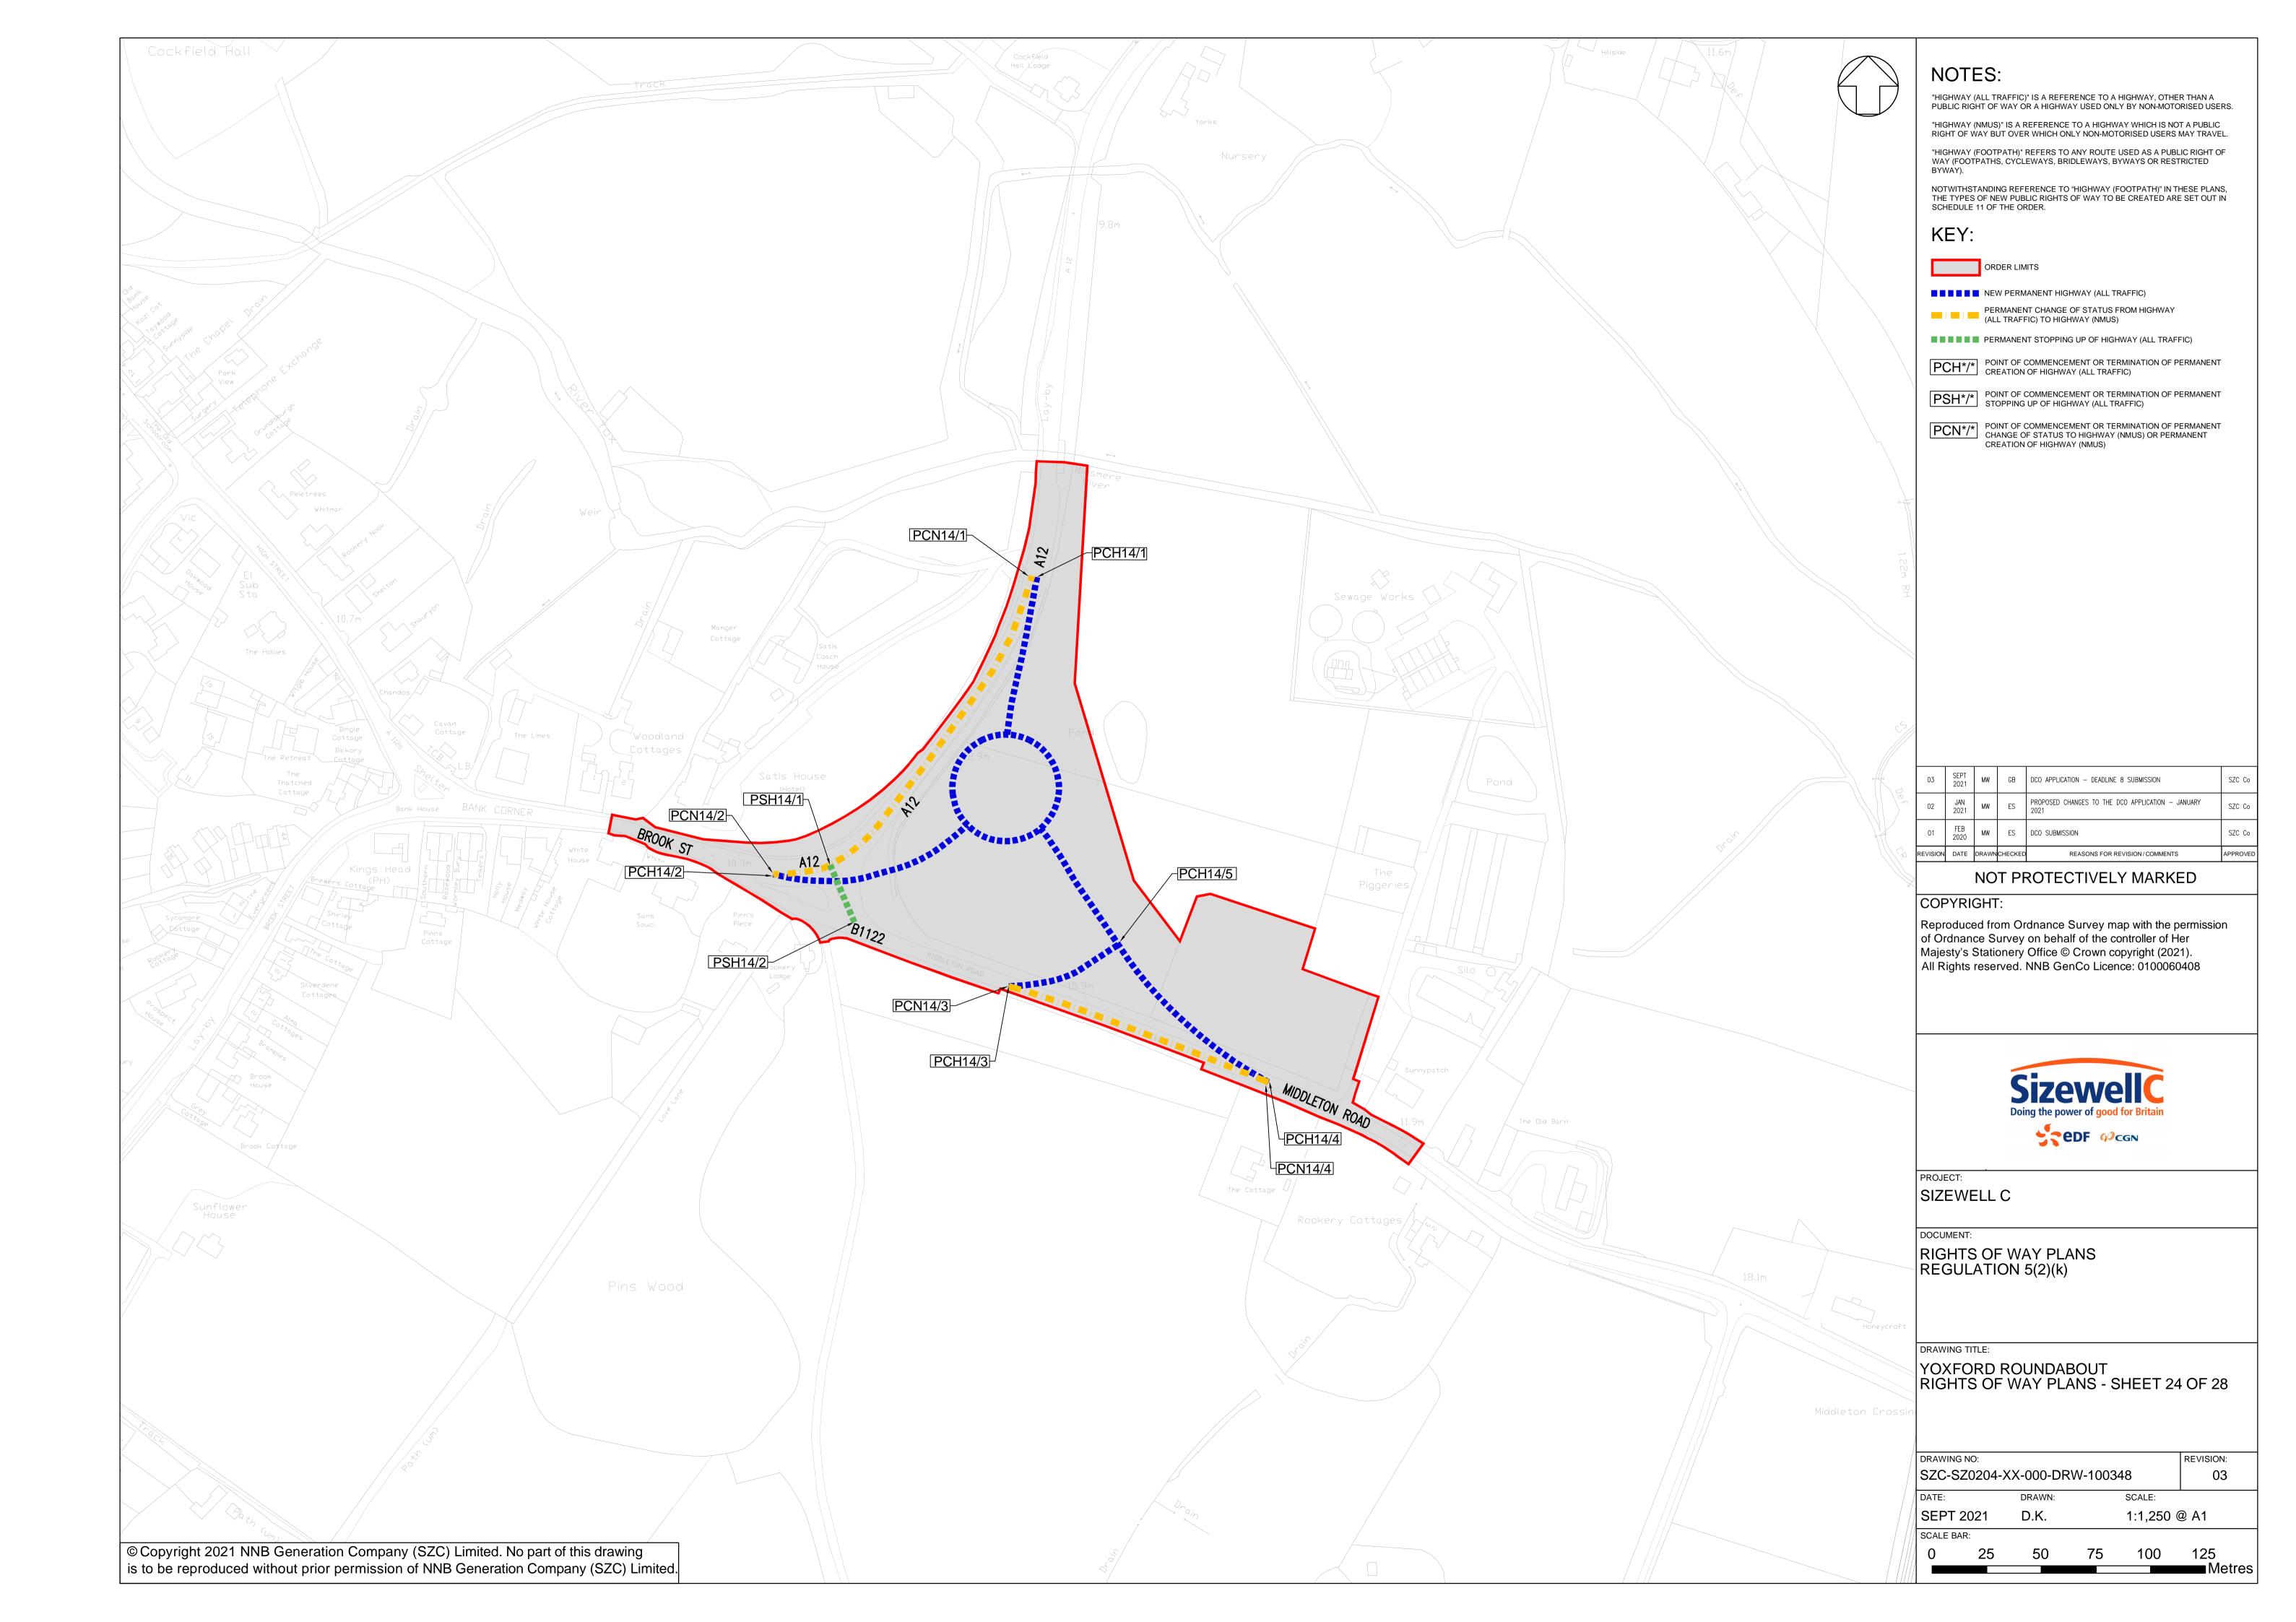

# **Access and Public Rights of Way Plans – For Approval**

| Drawing Number               | Revision | Drawing Title                                                                 | Scale    | Sheet Size |
|------------------------------|----------|-------------------------------------------------------------------------------|----------|------------|
| SZC-SZ0204-XX-000-DRW-100471 | 04       | Rights of Way Plans Overview                                                  | 1:125000 | A1         |
| SZC-SZ0204-XX-000-DRW-100485 | 04       | Rights of Way Key Plan 1                                                      | 1:40000  | A1         |
| SZC-SZ0204-XX-000-DRW-100486 | 02       | Rights of Way Key Plan 2                                                      | 1:40000  | A1         |
| SZC-SZ0704-XX-000-DRW-100513 | 02       | Rights of Way Key Plan 3                                                      | 1:40000  | A1         |
| SZC-SZ0204-XX-000-DRW-100342 | 03       | Main Development Site and Rail Rights of Way Plans - Sheet 1 of 28            | 1:2500   | A1         |
| SZC-SZ0204-XX-000-DRW-100344 | 06       | Main Development Site and Rail Rights of Way Plans - Sheet 2 of 28            | 1:2500   | A1         |
| SZC-SZ0204-XX-000-DRW-100346 | 05       | Main Development Site and Rail Rights of Way Plans - Sheet 3 of 28            | 1:2500   | A1         |
| SZC-SZ0204-XX-000-DRW-100343 | 03       | Main Development Site and Rail Rights of Way Plans - Sheet 4 of 28            | 1:2500   | A1         |
| SZC-SZ0204-XX-000-DRW-100347 | 04       | Main Development Site and Rail Rights of Way Plans - Sheet 5 of 28            | 1:2500   | A1         |
| SZC-SZ0204-XX-000-DRW-100345 | 04       | Main Development Site and Rail Rights of Way Plans - Sheet 6 of 28            | 1:2500   | A1         |
| SZC-SZ0204-XX-000-DRW-100357 | 03       | Main Development Site and Rail Rights of Way Plans - Sheet 7 of 28            | 1:2500   | A1         |
| SZC-SZ0204-XX-000-DRW-100358 | 03       | Main Development Site and Rail Rights of Way Plans - Sheet 8 of 28            | 1:2500   | A1         |
| SZC-SZ0204-XX-000-DRW-100359 | 03       | Main Development Site and Rail Rights of Way Plans - Sheet 9 of 28            | 1:2500   | A1         |
| SZC-SZ0204-XX-000-DRW-100360 | 04       | Main Development Site and Rail Rights of Way Plans - Sheet 10 of 28           | 1:2500   | A1         |
| SZC-SZ0204-XX-000-DRW-100418 | 03       | Sports Facilities Rights of Way Plans - Sheet 11 of 28                        | 1:2500   | A1         |
| SZC-SZ0204-XX-000-DRW-100483 | 03       | Fen Meadow (Halesworth) Rights of Way Plans - Sheet 12 of 28                  | 1:2500   | A1         |
| SZC-SZ0204-XX-000-DRW-100417 | 03       | Fen Meadow (Benhall) Rights of Way Plans - Sheet 13 of 28                     | 1:2500   | A1         |
| SZC-SZ0204-XX-000-DRW-100419 | 03       | Marsh Harrier Habitat Rights of Way Plans - Sheet 14 of 28                    | 1:2500   | A1         |
| SZC-SZ0204-XX-000-DRW-100334 | 04       | Northern Park and Ride Rights of Way Plans - Sheet 15 of 28                   | 1:2500   | A1         |
| SZC-SZ0204-XX-000-DRW-100335 | 03       | Southern Park and Ride Rights of Way Plans - Sheet 16 of 28                   | 1:2500   | A1         |
| SZC-SZ0204-XX-000-DRW-100336 | 06       | Two Village Bypass Rights of Way Plans - Sheet 17 of 28                       | 1:2500   | A1         |
| SZC-SZ0204-XX-000-DRW-100337 | 06       | Two Village Bypass Rights of Way Plans - Sheet 18 of 28                       | 1:2500   | A1         |
| SZC-SZ0204-XX-000-DRW-100338 | 04       | Sizewell Link Road Rights of Way Plans - Sheet 19 of 28                       | 1:2500   | A1         |
| SZC-SZ0204-XX-000-DRW-100339 | 05       | Sizewell Link Road Rights of Way Plans - Sheet 20 of 28                       | 1:2500   | A1         |
| SZC-SZ0204-XX-000-DRW-100340 | 05       | Sizewell Link Road Rights of Way Plans - Sheet 21 of 28                       | 1:2500   | A1         |
| SZC-SZ0204-XX-000-DRW-100341 | 05       | Sizewell Link Road Rights of Way Plans - Sheet 22 of 28                       | 1:2500   | A1         |
| SZC-SZ0204-XX-000-DRW-100354 | 03       | Freight Management Facility Rights of Way Plans - Sheet 23 of 28              | 1:2500   | A1         |
| SZC-SZ0204-XX-000-DRW-100348 | 03       | Yoxford Roundabout Rights of Way Plans - Sheet 24 of 28                       | 1:1250   | A1         |
| SZC-SZ0204-XX-000-DRW-100353 | 03       | A12/B1119 Junction at Saxmundham Rights of Way Plans - Sheet 25 of 28         | 1:1250   | A1         |
| SZC-SZ0204-XX-000-DRW-100350 | 03       | A1094/B1069 Junction South of Knodishall Rights of Way Plans - Sheet 26 of 28 | 1:2500   | A1         |

### **Access and Public Rights of Way Plans For Approval – Revisions Schedule**

| Drawing Number               | Revision | Drawing Title                                                                 | Amendments                                                          |
|------------------------------|----------|-------------------------------------------------------------------------------|---------------------------------------------------------------------|
| SZC-SZ0204-XX-000-DRW-100338 | 04       | Sizewell Link Road Rights of Way Plans - Sheet 19 of 28                       | Update to wording of footpath definition and changes to content/key |
| SZC-SZ0204-XX-000-DRW-100339 | 05       | Sizewell Link Road Rights of Way Plans - Sheet 20 of 28                       | Update to wording of footpath definition and changes to content/key |
| SZC-SZ0204-XX-000-DRW-100340 | 05       | Sizewell Link Road Rights of Way Plans - Sheet 21 of 28                       | Update to wording of footpath definition and changes to content/key |
| SZC-SZ0204-XX-000-DRW-100341 | 05       | Sizewell Link Road Rights of Way Plans - Sheet 22 of 28                       | Update to wording of footpath definition and changes to content/key |
| SZC-SZ0204-XX-000-DRW-100354 | 03       | Freight Management Facility Rights of Way Plans - Sheet 23 of 28              | Update to wording of footpath definition                            |
| SZC-SZ0204-XX-000-DRW-100348 | 03       | Yoxford Roundabout Rights of Way Plans - Sheet 24 of 28                       | Update to wording of footpath definition and changes to content/key |
| SZC-SZ0204-XX-000-DRW-100353 | 03       | A12/B1119 Junction at Saxmundham Rights of Way Plans - Sheet 25 of 28         | Update to wording of footpath definition and changes to content/key |
| SZC-SZ0204-XX-000-DRW-100350 | 03       | A1094/B1069 Junction South of Knodishall Rights of Way Plans - Sheet 26 of 28 | Update to wording of footpath definition                            |
| SZC-SZ0204-XX-000-DRW-100352 | 03       | A12 / A144 Junction South of Bramfield Rights of Way Plans - Sheet 27 of 28   | Update to wording of footpath definition                            |
| SZC-SZ0704-XX-000-DRW-100355 | 02       | Pakenham Fen Meadow Rights of Way Plans - Sheet 28 of 28                      | Update to wording of footpath definition and changes to content/key |