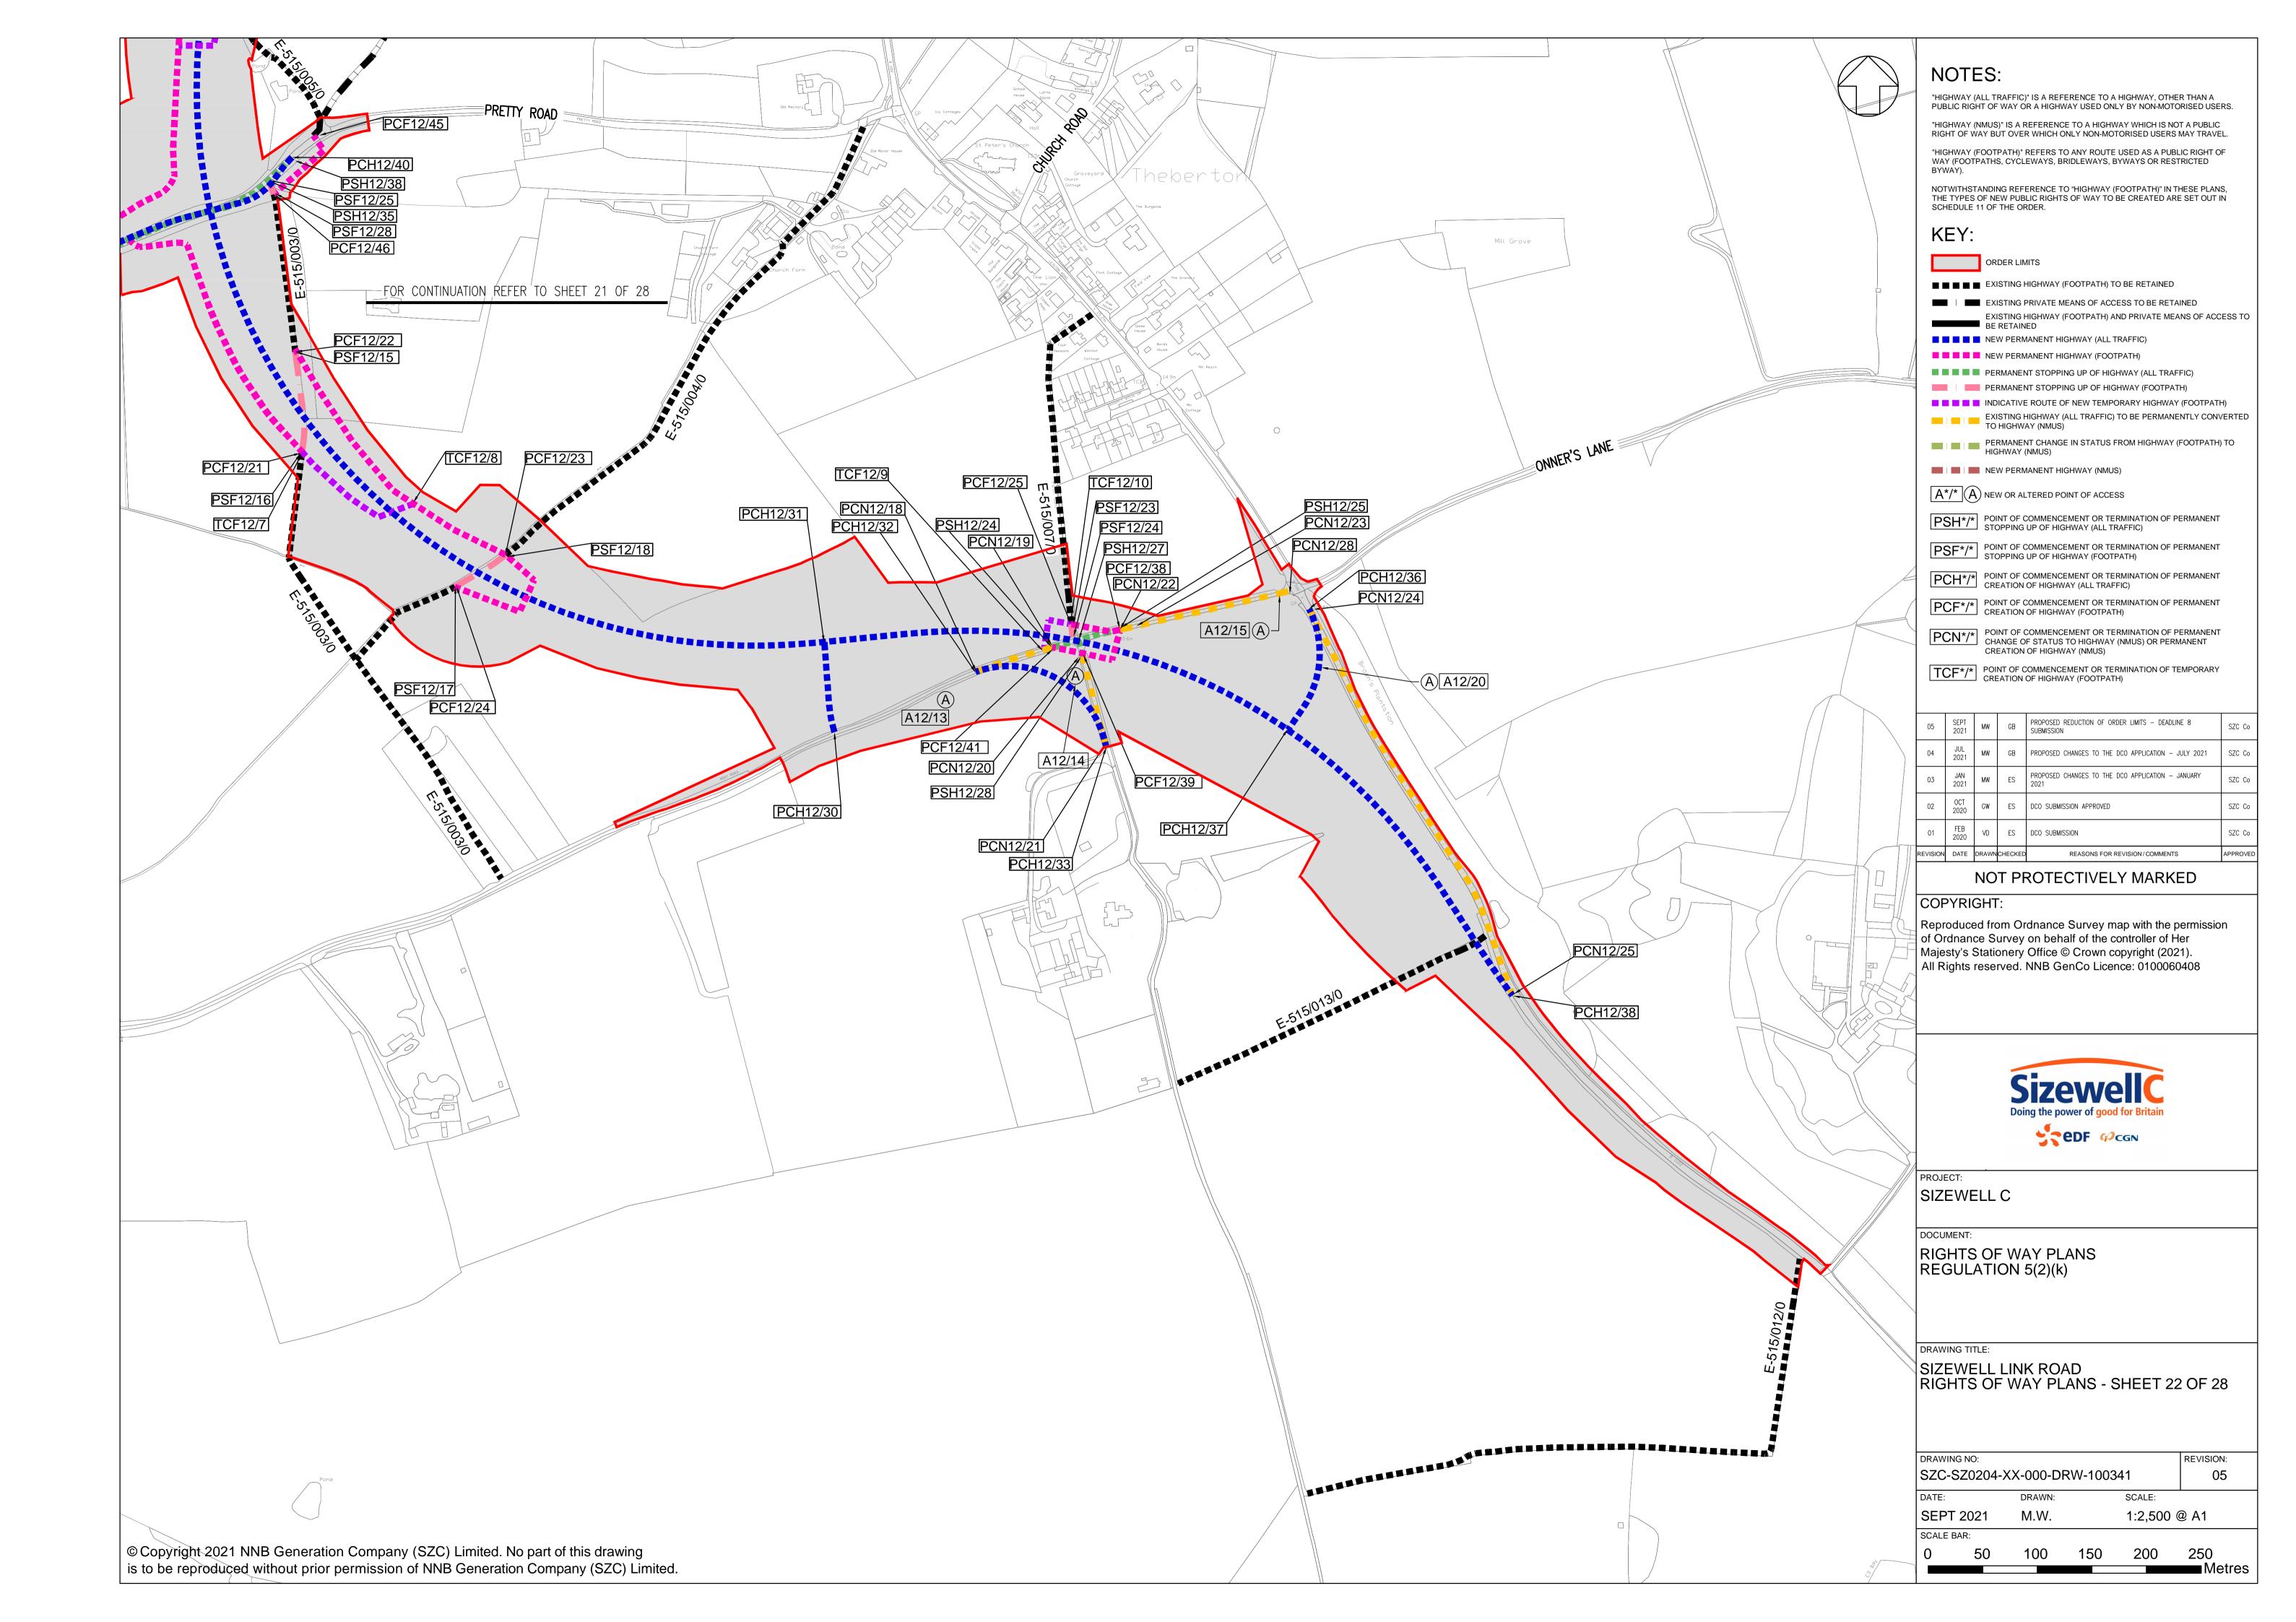

# **Access and Public Rights of Way Plans – For Approval**

| Drawing Number               | Revision | Drawing Title                                                                 | Scale    | Sheet Size |
|------------------------------|----------|-------------------------------------------------------------------------------|----------|------------|
| SZC-SZ0204-XX-000-DRW-100471 | 04       | Rights of Way Plans Overview                                                  | 1:125000 | A1         |
| SZC-SZ0204-XX-000-DRW-100485 | 04       | Rights of Way Key Plan 1                                                      | 1:40000  | A1         |
| SZC-SZ0204-XX-000-DRW-100486 | 02       | Rights of Way Key Plan 2                                                      | 1:40000  | A1         |
| SZC-SZ0704-XX-000-DRW-100513 | 02       | Rights of Way Key Plan 3                                                      | 1:40000  | A1         |
| SZC-SZ0204-XX-000-DRW-100342 | 03       | Main Development Site and Rail Rights of Way Plans - Sheet 1 of 28            | 1:2500   | A1         |
| SZC-SZ0204-XX-000-DRW-100344 | 06       | Main Development Site and Rail Rights of Way Plans - Sheet 2 of 28            | 1:2500   | A1         |
| SZC-SZ0204-XX-000-DRW-100346 | 05       | Main Development Site and Rail Rights of Way Plans - Sheet 3 of 28            | 1:2500   | A1         |
| SZC-SZ0204-XX-000-DRW-100343 | 03       | Main Development Site and Rail Rights of Way Plans - Sheet 4 of 28            | 1:2500   | A1         |
| SZC-SZ0204-XX-000-DRW-100347 | 04       | Main Development Site and Rail Rights of Way Plans - Sheet 5 of 28            | 1:2500   | A1         |
| SZC-SZ0204-XX-000-DRW-100345 | 04       | Main Development Site and Rail Rights of Way Plans - Sheet 6 of 28            | 1:2500   | A1         |
| SZC-SZ0204-XX-000-DRW-100357 | 03       | Main Development Site and Rail Rights of Way Plans - Sheet 7 of 28            | 1:2500   | A1         |
| SZC-SZ0204-XX-000-DRW-100358 | 03       | Main Development Site and Rail Rights of Way Plans - Sheet 8 of 28            | 1:2500   | A1         |
| SZC-SZ0204-XX-000-DRW-100359 | 03       | Main Development Site and Rail Rights of Way Plans - Sheet 9 of 28            | 1:2500   | A1         |
| SZC-SZ0204-XX-000-DRW-100360 | 04       | Main Development Site and Rail Rights of Way Plans - Sheet 10 of 28           | 1:2500   | A1         |
| SZC-SZ0204-XX-000-DRW-100418 | 03       | Sports Facilities Rights of Way Plans - Sheet 11 of 28                        | 1:2500   | A1         |
| SZC-SZ0204-XX-000-DRW-100483 | 03       | Fen Meadow (Halesworth) Rights of Way Plans - Sheet 12 of 28                  | 1:2500   | A1         |
| SZC-SZ0204-XX-000-DRW-100417 | 03       | Fen Meadow (Benhall) Rights of Way Plans - Sheet 13 of 28                     | 1:2500   | A1         |
| SZC-SZ0204-XX-000-DRW-100419 | 03       | Marsh Harrier Habitat Rights of Way Plans - Sheet 14 of 28                    | 1:2500   | A1         |
| SZC-SZ0204-XX-000-DRW-100334 | 04       | Northern Park and Ride Rights of Way Plans - Sheet 15 of 28                   | 1:2500   | A1         |
| SZC-SZ0204-XX-000-DRW-100335 | 03       | Southern Park and Ride Rights of Way Plans - Sheet 16 of 28                   | 1:2500   | A1         |
| SZC-SZ0204-XX-000-DRW-100336 | 06       | Two Village Bypass Rights of Way Plans - Sheet 17 of 28                       | 1:2500   | A1         |
| SZC-SZ0204-XX-000-DRW-100337 | 06       | Two Village Bypass Rights of Way Plans - Sheet 18 of 28                       | 1:2500   | A1         |
| SZC-SZ0204-XX-000-DRW-100338 | 04       | Sizewell Link Road Rights of Way Plans - Sheet 19 of 28                       | 1:2500   | A1         |
| SZC-SZ0204-XX-000-DRW-100339 | 05       | Sizewell Link Road Rights of Way Plans - Sheet 20 of 28                       | 1:2500   | A1         |
| SZC-SZ0204-XX-000-DRW-100340 | 05       | Sizewell Link Road Rights of Way Plans - Sheet 21 of 28                       | 1:2500   | A1         |
| SZC-SZ0204-XX-000-DRW-100341 | 05       | Sizewell Link Road Rights of Way Plans - Sheet 22 of 28                       | 1:2500   | A1         |
| SZC-SZ0204-XX-000-DRW-100354 | 03       | Freight Management Facility Rights of Way Plans - Sheet 23 of 28              | 1:2500   | A1         |
| SZC-SZ0204-XX-000-DRW-100348 | 03       | Yoxford Roundabout Rights of Way Plans - Sheet 24 of 28                       | 1:1250   | A1         |
| SZC-SZ0204-XX-000-DRW-100353 | 03       | A12/B1119 Junction at Saxmundham Rights of Way Plans - Sheet 25 of 28         | 1:1250   | A1         |
| SZC-SZ0204-XX-000-DRW-100350 | 03       | A1094/B1069 Junction South of Knodishall Rights of Way Plans - Sheet 26 of 28 | 1:2500   | A1         |