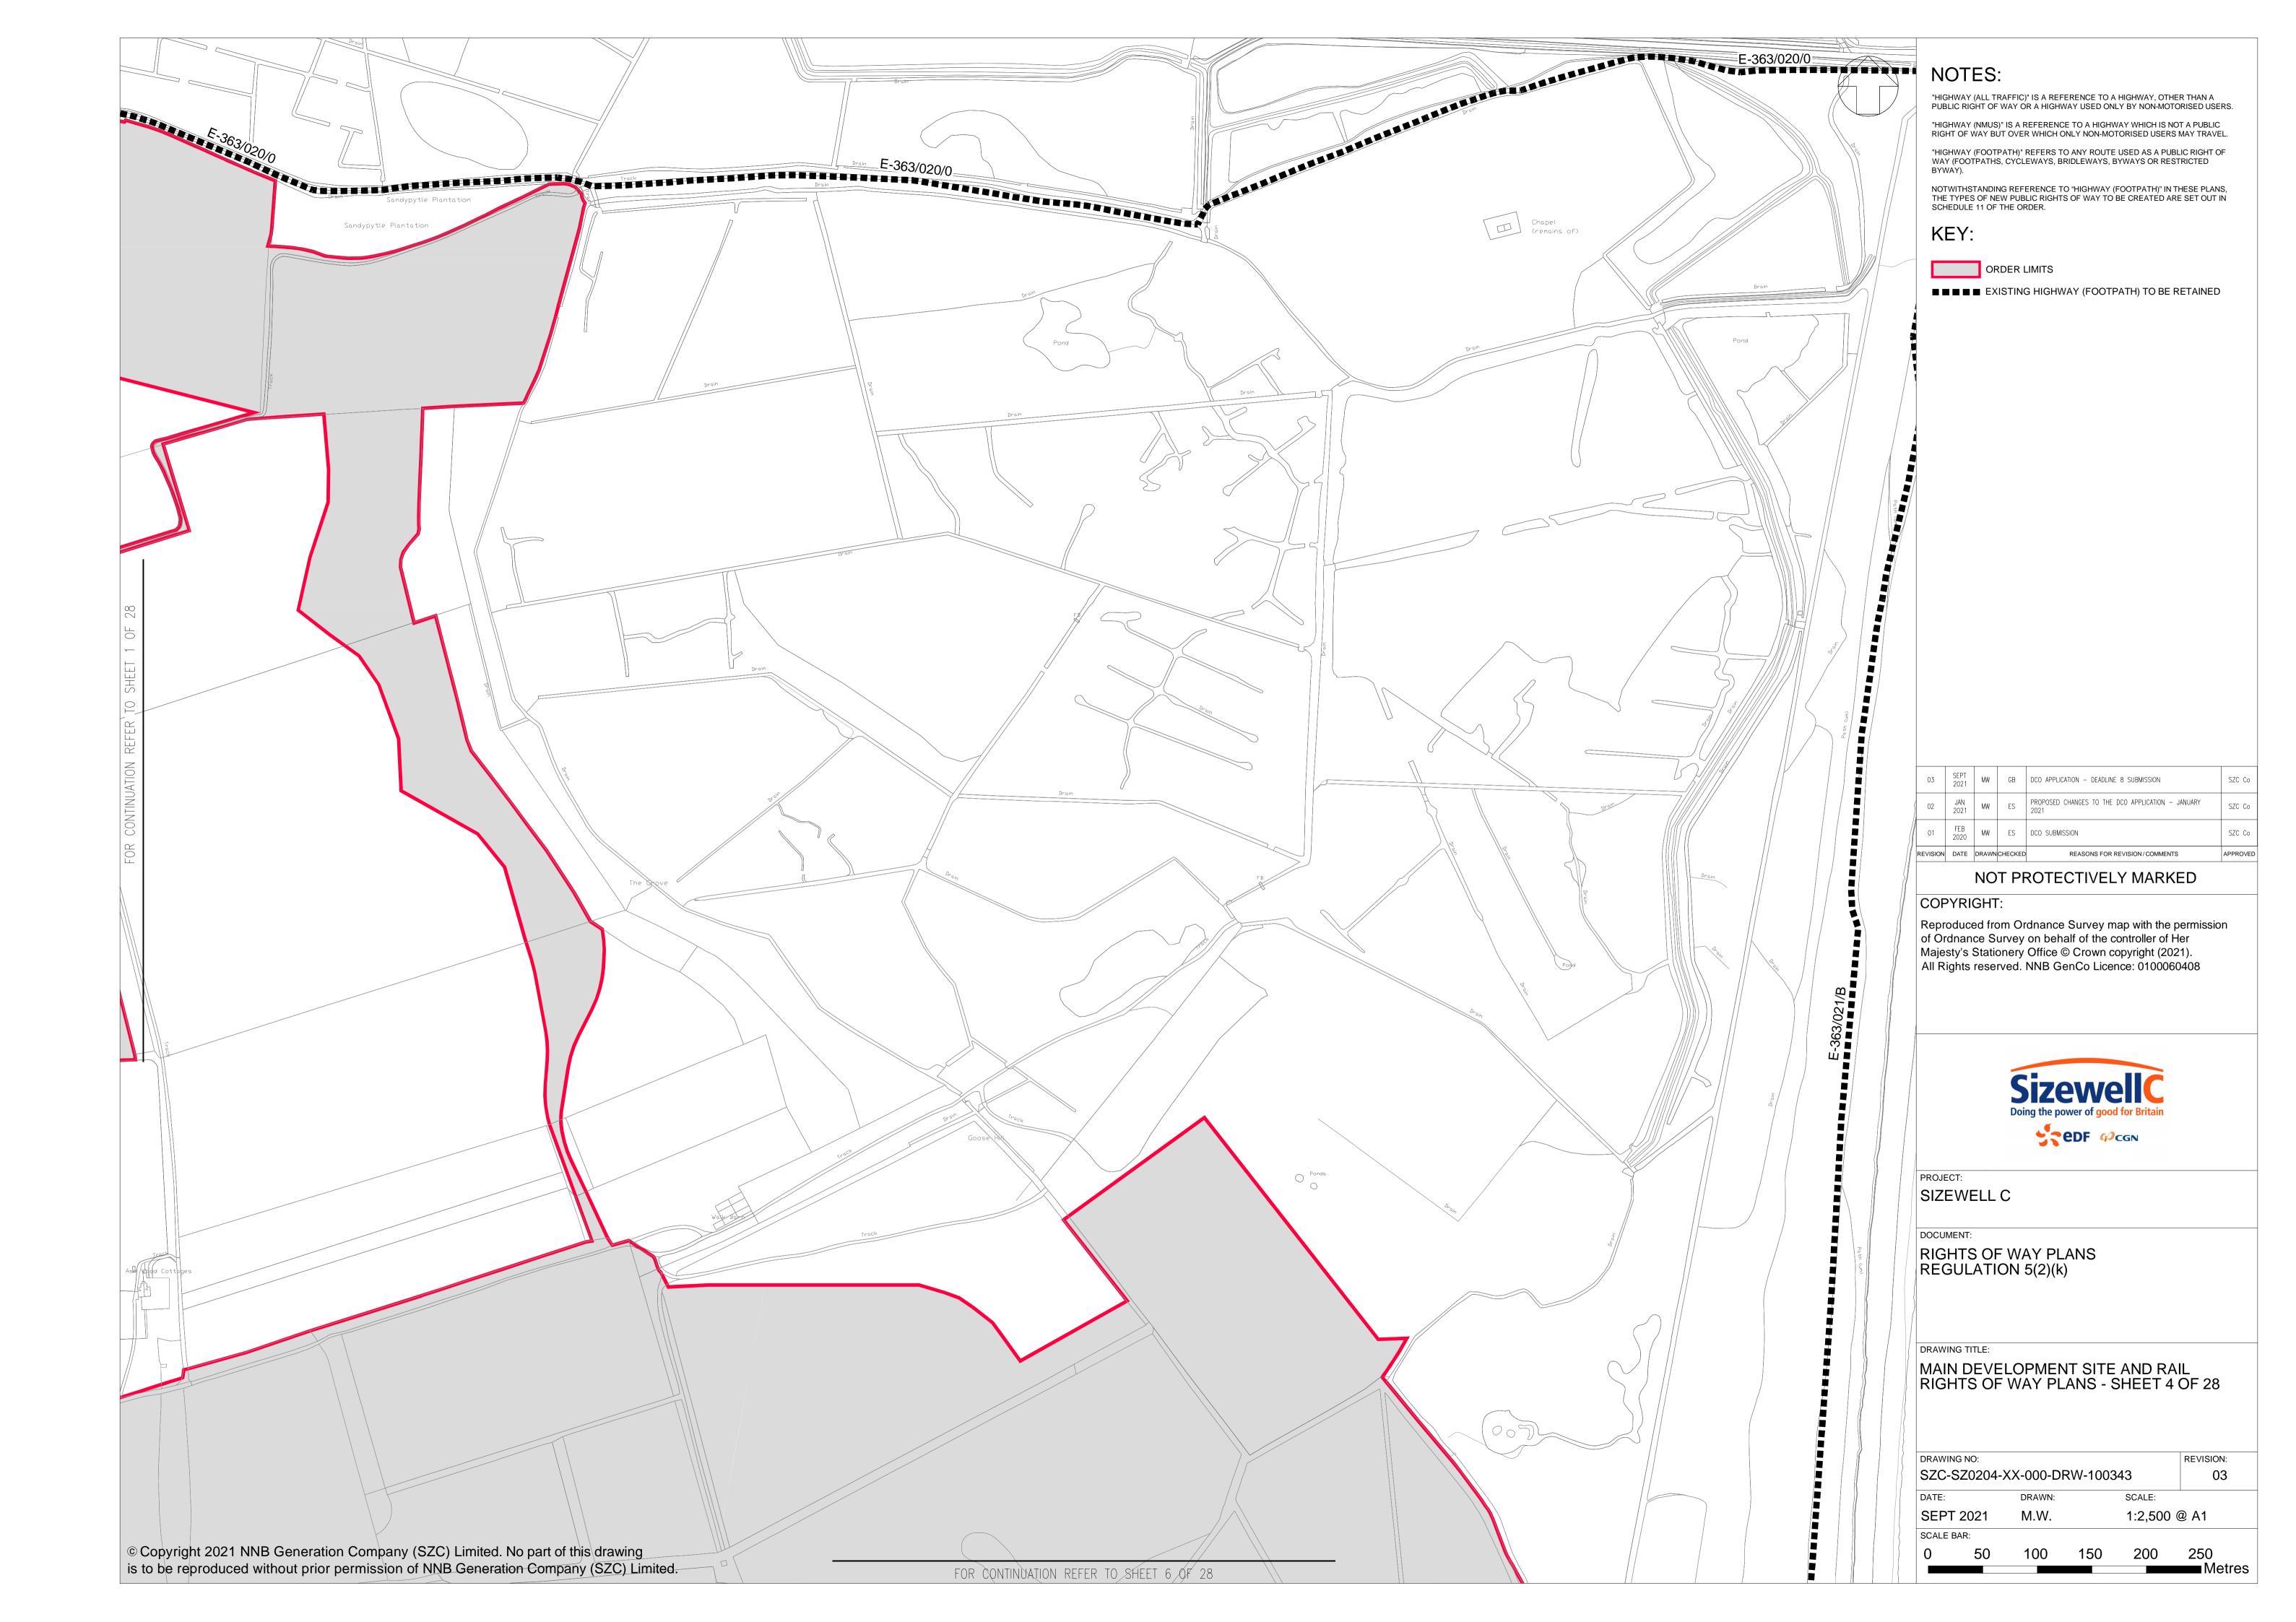

# **Access and Public Rights of Way Plans – For Approval**

| Drawing Number               | Revision | Drawing Title                                                                 | Scale    | Sheet Size |
|------------------------------|----------|-------------------------------------------------------------------------------|----------|------------|
| SZC-SZ0204-XX-000-DRW-100471 | 04       | Rights of Way Plans Overview                                                  | 1:125000 | A1         |
| SZC-SZ0204-XX-000-DRW-100485 | 04       | Rights of Way Key Plan 1                                                      | 1:40000  | A1         |
| SZC-SZ0204-XX-000-DRW-100486 | 02       | Rights of Way Key Plan 2                                                      | 1:40000  | A1         |
| SZC-SZ0704-XX-000-DRW-100513 | 02       | Rights of Way Key Plan 3                                                      | 1:40000  | A1         |
| SZC-SZ0204-XX-000-DRW-100342 | 03       | Main Development Site and Rail Rights of Way Plans - Sheet 1 of 28            | 1:2500   | A1         |
| SZC-SZ0204-XX-000-DRW-100344 | 06       | Main Development Site and Rail Rights of Way Plans - Sheet 2 of 28            | 1:2500   | A1         |
| SZC-SZ0204-XX-000-DRW-100346 | 05       | Main Development Site and Rail Rights of Way Plans - Sheet 3 of 28            | 1:2500   | A1         |
| SZC-SZ0204-XX-000-DRW-100343 | 03       | Main Development Site and Rail Rights of Way Plans - Sheet 4 of 28            | 1:2500   | A1         |
| SZC-SZ0204-XX-000-DRW-100347 | 04       | Main Development Site and Rail Rights of Way Plans - Sheet 5 of 28            | 1:2500   | A1         |
| SZC-SZ0204-XX-000-DRW-100345 | 04       | Main Development Site and Rail Rights of Way Plans - Sheet 6 of 28            | 1:2500   | A1         |
| SZC-SZ0204-XX-000-DRW-100357 | 03       | Main Development Site and Rail Rights of Way Plans - Sheet 7 of 28            | 1:2500   | A1         |
| SZC-SZ0204-XX-000-DRW-100358 | 03       | Main Development Site and Rail Rights of Way Plans - Sheet 8 of 28            | 1:2500   | A1         |
| SZC-SZ0204-XX-000-DRW-100359 | 03       | Main Development Site and Rail Rights of Way Plans - Sheet 9 of 28            | 1:2500   | A1         |
| SZC-SZ0204-XX-000-DRW-100360 | 04       | Main Development Site and Rail Rights of Way Plans - Sheet 10 of 28           | 1:2500   | A1         |
| SZC-SZ0204-XX-000-DRW-100418 | 03       | Sports Facilities Rights of Way Plans - Sheet 11 of 28                        | 1:2500   | A1         |
| SZC-SZ0204-XX-000-DRW-100483 | 03       | Fen Meadow (Halesworth) Rights of Way Plans - Sheet 12 of 28                  | 1:2500   | A1         |
| SZC-SZ0204-XX-000-DRW-100417 | 03       | Fen Meadow (Benhall) Rights of Way Plans - Sheet 13 of 28                     | 1:2500   | A1         |
| SZC-SZ0204-XX-000-DRW-100419 | 03       | Marsh Harrier Habitat Rights of Way Plans - Sheet 14 of 28                    | 1:2500   | A1         |
| SZC-SZ0204-XX-000-DRW-100334 | 04       | Northern Park and Ride Rights of Way Plans - Sheet 15 of 28                   | 1:2500   | A1         |
| SZC-SZ0204-XX-000-DRW-100335 | 03       | Southern Park and Ride Rights of Way Plans - Sheet 16 of 28                   | 1:2500   | A1         |
| SZC-SZ0204-XX-000-DRW-100336 | 06       | Two Village Bypass Rights of Way Plans - Sheet 17 of 28                       | 1:2500   | A1         |
| SZC-SZ0204-XX-000-DRW-100337 | 06       | Two Village Bypass Rights of Way Plans - Sheet 18 of 28                       | 1:2500   | A1         |
| SZC-SZ0204-XX-000-DRW-100338 | 04       | Sizewell Link Road Rights of Way Plans - Sheet 19 of 28                       | 1:2500   | A1         |
| SZC-SZ0204-XX-000-DRW-100339 | 05       | Sizewell Link Road Rights of Way Plans - Sheet 20 of 28                       | 1:2500   | A1         |
| SZC-SZ0204-XX-000-DRW-100340 | 05       | Sizewell Link Road Rights of Way Plans - Sheet 21 of 28                       | 1:2500   | A1         |
| SZC-SZ0204-XX-000-DRW-100341 | 05       | Sizewell Link Road Rights of Way Plans - Sheet 22 of 28                       | 1:2500   | A1         |
| SZC-SZ0204-XX-000-DRW-100354 | 03       | Freight Management Facility Rights of Way Plans - Sheet 23 of 28              | 1:2500   | A1         |
| SZC-SZ0204-XX-000-DRW-100348 | 03       | Yoxford Roundabout Rights of Way Plans - Sheet 24 of 28                       | 1:1250   | A1         |
| SZC-SZ0204-XX-000-DRW-100353 | 03       | A12/B1119 Junction at Saxmundham Rights of Way Plans - Sheet 25 of 28         | 1:1250   | A1         |
| SZC-SZ0204-XX-000-DRW-100350 | 03       | A1094/B1069 Junction South of Knodishall Rights of Way Plans - Sheet 26 of 28 | 1:2500   | A1         |

### **Access and Public Rights of Way Plans For Approval – Revisions Schedule**

| Drawing Number               | Revision | Drawing Title                                                       | Amendments                                                          |
|------------------------------|----------|---------------------------------------------------------------------|---------------------------------------------------------------------|
| SZC-SZ0204-XX-000-DRW-100471 | 04       | Rights of Way Plans Overview                                        | To reflect updates to key plans                                     |
| SZC-SZ0204-XX-000-DRW-100485 | 04       | Rights of Way Key Plan 1                                            | To reflect reductions to Order Limits                               |
| SZC-SZ0204-XX-000-DRW-100486 | 02       | Rights of Way Key Plan 2                                            | No updates made                                                     |
| SZC-SZ0704-XX-000-DRW-100513 | 02       | Rights of Way Key Plan 3                                            | To reflect reductions to Order Limits                               |
| SZC-SZ0204-XX-000-DRW-100342 | 03       | Main Development Site and Rail Rights of Way Plans - Sheet 1 of 28  | Update to wording of footpath definition                            |
| SZC-SZ0204-XX-000-DRW-100344 | 06       | Main Development Site and Rail Rights of Way Plans - Sheet 2 of 28  | Update to wording of footpath definition and changes to content/key |
| SZC-SZ0204-XX-000-DRW-100346 | 05       | Main Development Site and Rail Rights of Way Plans - Sheet 3 of 28  | Update to wording of footpath definition and changes to content/key |
| SZC-SZ0204-XX-000-DRW-100343 | 03       | Main Development Site and Rail Rights of Way Plans - Sheet 4 of 28  | Update to wording of footpath definition                            |
| SZC-SZ0204-XX-000-DRW-100347 | 04       | Main Development Site and Rail Rights of Way Plans - Sheet 5 of 28  | Update to wording of footpath definition                            |
| SZC-SZ0204-XX-000-DRW-100345 | 04       | Main Development Site and Rail Rights of Way Plans - Sheet 6 of 28  | Update to wording of footpath definition and changes to content/key |
| SZC-SZ0204-XX-000-DRW-100357 | 03       | Main Development Site and Rail Rights of Way Plans - Sheet 7 of 28  | Update to wording of footpath definition                            |
| SZC-SZ0204-XX-000-DRW-100358 | 03       | Main Development Site and Rail Rights of Way Plans - Sheet 8 of 28  | Update to wording of footpath definition                            |
| SZC-SZ0204-XX-000-DRW-100359 | 03       | Main Development Site and Rail Rights of Way Plans - Sheet 9 of 28  | Update to wording of footpath definition                            |
| SZC-SZ0204-XX-000-DRW-100360 | 04       | Main Development Site and Rail Rights of Way Plans - Sheet 10 of 28 | Update to wording of footpath definition and changes to content/key |
| SZC-SZ0204-XX-000-DRW-100418 | 03       | Sports Facilities Rights of Way Plans - Sheet 11 of 28              | Update to wording of footpath definition                            |
| SZC-SZ0204-XX-000-DRW-100483 | 03       | Fen Meadow (Halesworth) Rights of Way Plans - Sheet 12 of 28        | Update to wording of footpath definition and changes to content/key |
| SZC-SZ0204-XX-000-DRW-100417 | 03       | Fen Meadow (Benhall) Rights of Way Plans - Sheet 13 of 28           | Update to wording of footpath definition and changes to content/key |
| SZC-SZ0204-XX-000-DRW-100419 | 03       | Marsh Harrier Habitat Rights of Way Plans - Sheet 14 of 28          | Update to wording of footpath definition                            |
| SZC-SZ0204-XX-000-DRW-100334 | 04       | Northern Park and Ride Rights of Way Plans - Sheet 15 of 28         | Update to wording of footpath definition and changes to content/key |
| SZC-SZ0204-XX-000-DRW-100335 | 03       | Southern Park and Ride Rights of Way Plans - Sheet 16 of 28         | Update to wording of footpath definition                            |
| SZC-SZ0204-XX-000-DRW-100336 | 06       | Two Village Bypass Rights of Way Plans - Sheet 17 of 28             | Update to wording of footpath definition and changes to content/key |
| SZC-SZ0204-XX-000-DRW-100337 | 06       | Two Village Bypass Rights of Way Plans - Sheet 18 of 28             | Update to wording of footpath definition and changes to content/key |