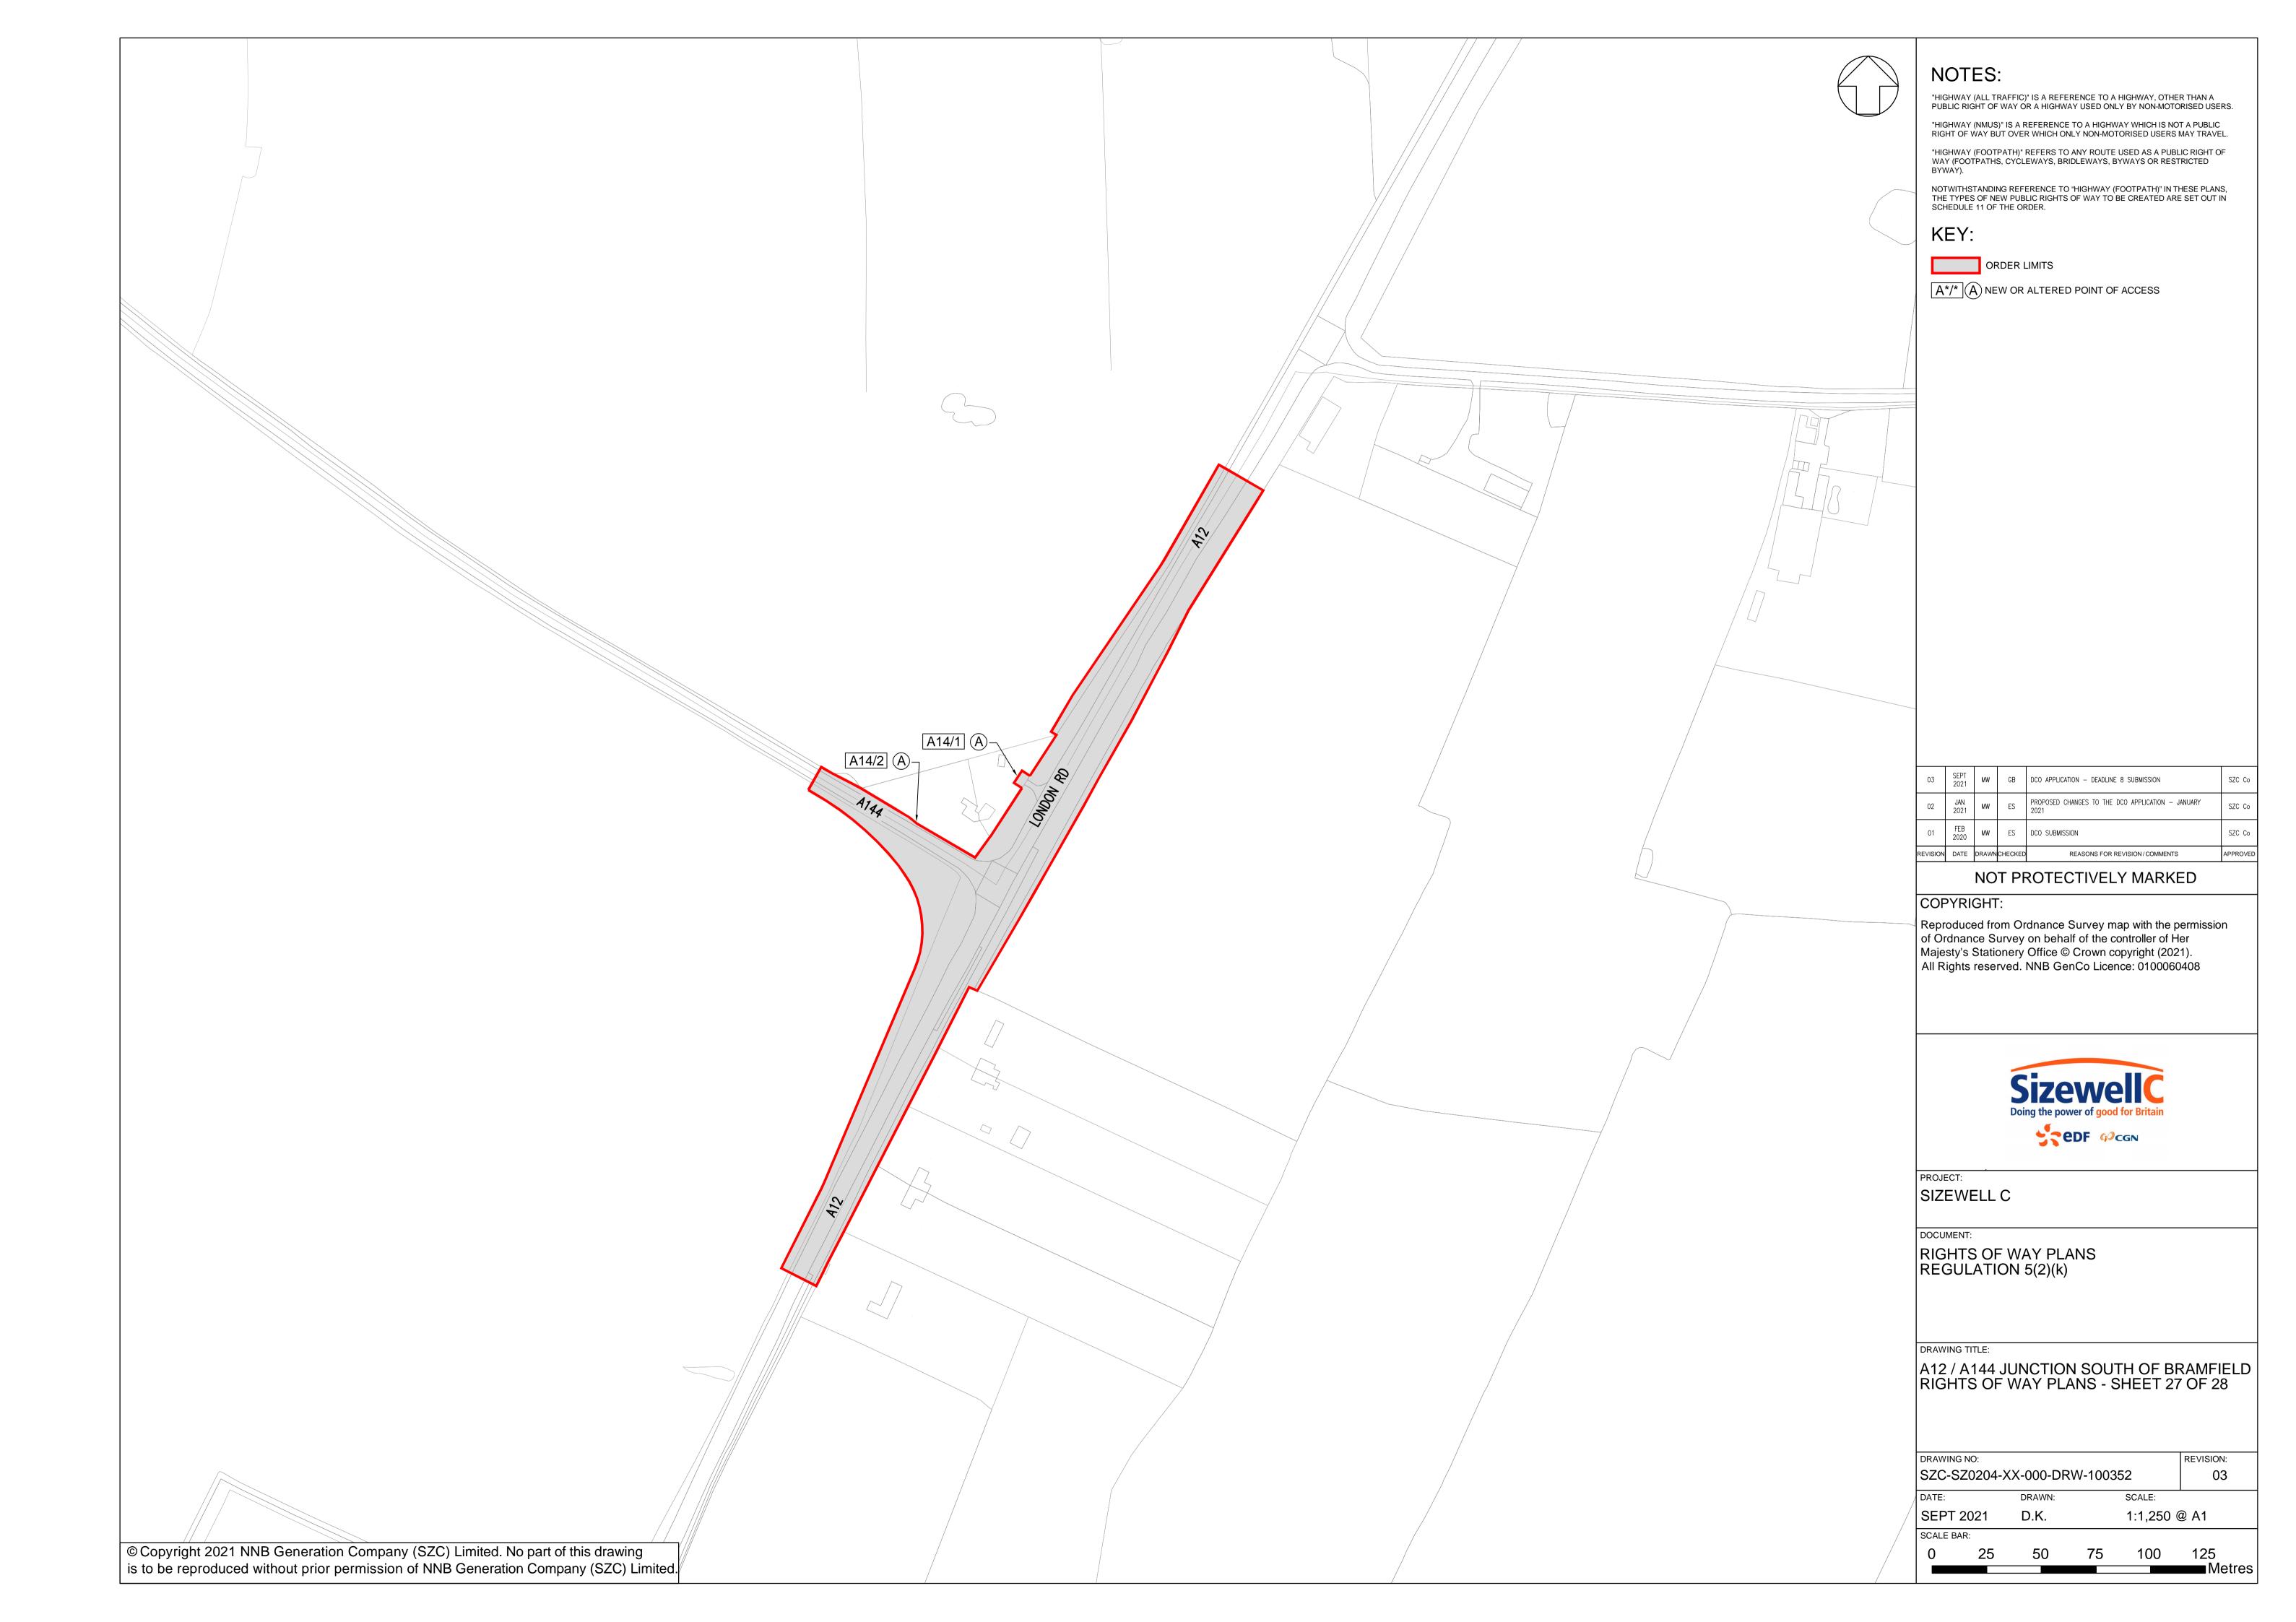

## **Access and Public Rights of Way Plans – For Approval**

| Drawing Number               | Revision | Drawing Title                                                               | Scale  | Sheet Size |
|------------------------------|----------|-----------------------------------------------------------------------------|--------|------------|
| SZC-SZ0204-XX-000-DRW-100352 | 03       | A12 / A144 Junction South of Bramfield Rights of Way Plans - Sheet 27 of 28 | 1:1250 | A1         |
| SZC-SZ0704-XX-000-DRW-100355 | 02       | Pakenham Fen Meadow Rights of Way Plans - Sheet 28 of 28                    | 1:5000 | A1         |

### **Access and Public Rights of Way Plans For Approval – Revisions Schedule**

| Drawing Number               | Revision | Drawing Title                                                                 | Amendments                                                          |
|------------------------------|----------|-------------------------------------------------------------------------------|---------------------------------------------------------------------|
| SZC-SZ0204-XX-000-DRW-100338 | 04       | Sizewell Link Road Rights of Way Plans - Sheet 19 of 28                       | Update to wording of footpath definition and changes to content/key |
| SZC-SZ0204-XX-000-DRW-100339 | 05       | Sizewell Link Road Rights of Way Plans - Sheet 20 of 28                       | Update to wording of footpath definition and changes to content/key |
| SZC-SZ0204-XX-000-DRW-100340 | 05       | Sizewell Link Road Rights of Way Plans - Sheet 21 of 28                       | Update to wording of footpath definition and changes to content/key |
| SZC-SZ0204-XX-000-DRW-100341 | 05       | Sizewell Link Road Rights of Way Plans - Sheet 22 of 28                       | Update to wording of footpath definition and changes to content/key |
| SZC-SZ0204-XX-000-DRW-100354 | 03       | Freight Management Facility Rights of Way Plans - Sheet 23 of 28              | Update to wording of footpath definition                            |
| SZC-SZ0204-XX-000-DRW-100348 | 03       | Yoxford Roundabout Rights of Way Plans - Sheet 24 of 28                       | Update to wording of footpath definition and changes to content/key |
| SZC-SZ0204-XX-000-DRW-100353 | 03       | A12/B1119 Junction at Saxmundham Rights of Way Plans - Sheet 25 of 28         | Update to wording of footpath definition and changes to content/key |
| SZC-SZ0204-XX-000-DRW-100350 | 03       | A1094/B1069 Junction South of Knodishall Rights of Way Plans - Sheet 26 of 28 | Update to wording of footpath definition                            |
| SZC-SZ0204-XX-000-DRW-100352 | 03       | A12 / A144 Junction South of Bramfield Rights of Way Plans - Sheet 27 of 28   | Update to wording of footpath definition                            |
| SZC-SZ0704-XX-000-DRW-100355 | 02       | Pakenham Fen Meadow Rights of Way Plans - Sheet 28 of 28                      | Update to wording of footpath definition and changes to content/key |