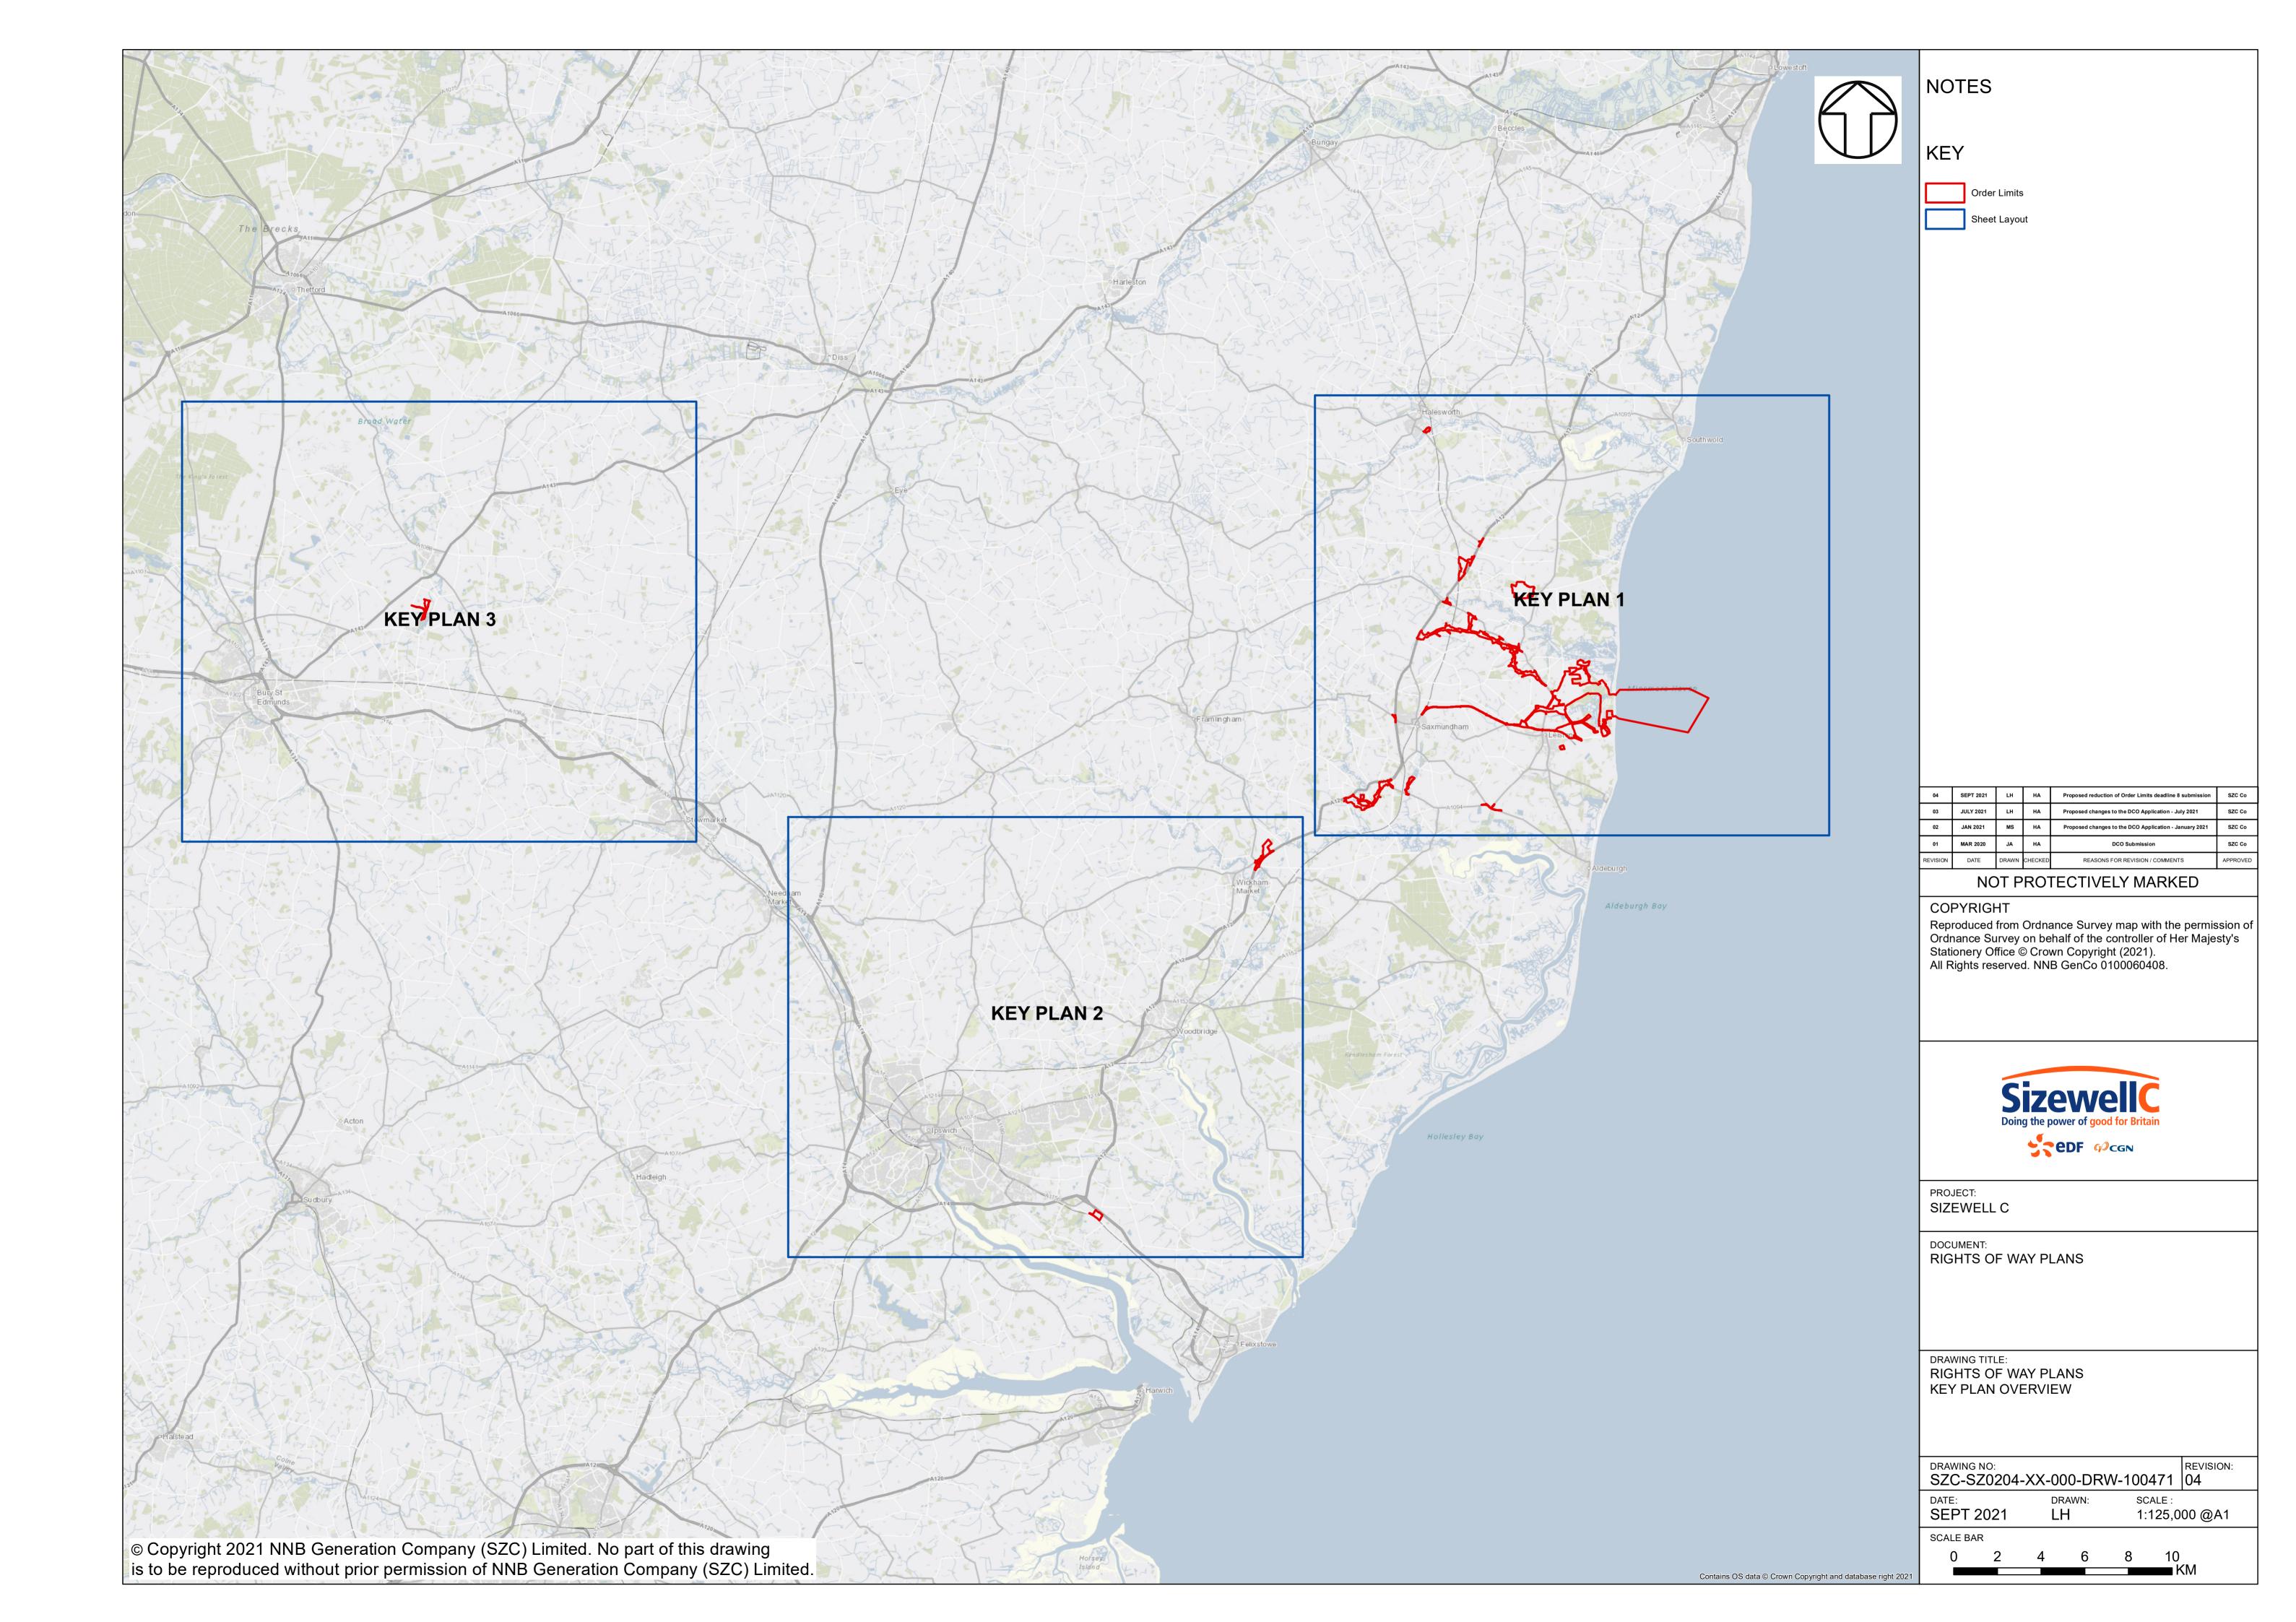

# **Access and Public Rights of Way Plans – For Approval**

| Drawing Number               | Revision | Drawing Title                                                                 | Scale    | Sheet Size |
|------------------------------|----------|-------------------------------------------------------------------------------|----------|------------|
| SZC-SZ0204-XX-000-DRW-100471 | 04       | Rights of Way Plans Overview                                                  | 1:125000 | A1         |
| SZC-SZ0204-XX-000-DRW-100485 | 04       | Rights of Way Key Plan 1                                                      | 1:40000  | A1         |
| SZC-SZ0204-XX-000-DRW-100486 | 02       | Rights of Way Key Plan 2                                                      | 1:40000  | A1         |
| SZC-SZ0704-XX-000-DRW-100513 | 02       | Rights of Way Key Plan 3                                                      | 1:40000  | A1         |
| SZC-SZ0204-XX-000-DRW-100342 | 03       | Main Development Site and Rail Rights of Way Plans - Sheet 1 of 28            | 1:2500   | A1         |
| SZC-SZ0204-XX-000-DRW-100344 | 06       | Main Development Site and Rail Rights of Way Plans - Sheet 2 of 28            | 1:2500   | A1         |
| SZC-SZ0204-XX-000-DRW-100346 | 05       | Main Development Site and Rail Rights of Way Plans - Sheet 3 of 28            | 1:2500   | A1         |
| SZC-SZ0204-XX-000-DRW-100343 | 03       | Main Development Site and Rail Rights of Way Plans - Sheet 4 of 28            | 1:2500   | A1         |
| SZC-SZ0204-XX-000-DRW-100347 | 04       | Main Development Site and Rail Rights of Way Plans - Sheet 5 of 28            | 1:2500   | A1         |
| SZC-SZ0204-XX-000-DRW-100345 | 04       | Main Development Site and Rail Rights of Way Plans - Sheet 6 of 28            | 1:2500   | A1         |
| SZC-SZ0204-XX-000-DRW-100357 | 03       | Main Development Site and Rail Rights of Way Plans - Sheet 7 of 28            | 1:2500   | A1         |
| SZC-SZ0204-XX-000-DRW-100358 | 03       | Main Development Site and Rail Rights of Way Plans - Sheet 8 of 28            | 1:2500   | A1         |
| SZC-SZ0204-XX-000-DRW-100359 | 03       | Main Development Site and Rail Rights of Way Plans - Sheet 9 of 28            | 1:2500   | A1         |
| SZC-SZ0204-XX-000-DRW-100360 | 04       | Main Development Site and Rail Rights of Way Plans - Sheet 10 of 28           | 1:2500   | A1         |
| SZC-SZ0204-XX-000-DRW-100418 | 03       | Sports Facilities Rights of Way Plans - Sheet 11 of 28                        | 1:2500   | A1         |
| SZC-SZ0204-XX-000-DRW-100483 | 03       | Fen Meadow (Halesworth) Rights of Way Plans - Sheet 12 of 28                  | 1:2500   | A1         |
| SZC-SZ0204-XX-000-DRW-100417 | 03       | Fen Meadow (Benhall) Rights of Way Plans - Sheet 13 of 28                     | 1:2500   | A1         |
| SZC-SZ0204-XX-000-DRW-100419 | 03       | Marsh Harrier Habitat Rights of Way Plans - Sheet 14 of 28                    | 1:2500   | A1         |
| SZC-SZ0204-XX-000-DRW-100334 | 04       | Northern Park and Ride Rights of Way Plans - Sheet 15 of 28                   | 1:2500   | A1         |
| SZC-SZ0204-XX-000-DRW-100335 | 03       | Southern Park and Ride Rights of Way Plans - Sheet 16 of 28                   | 1:2500   | A1         |
| SZC-SZ0204-XX-000-DRW-100336 | 06       | Two Village Bypass Rights of Way Plans - Sheet 17 of 28                       | 1:2500   | A1         |
| SZC-SZ0204-XX-000-DRW-100337 | 06       | Two Village Bypass Rights of Way Plans - Sheet 18 of 28                       | 1:2500   | A1         |
| SZC-SZ0204-XX-000-DRW-100338 | 04       | Sizewell Link Road Rights of Way Plans - Sheet 19 of 28                       | 1:2500   | A1         |
| SZC-SZ0204-XX-000-DRW-100339 | 05       | Sizewell Link Road Rights of Way Plans - Sheet 20 of 28                       | 1:2500   | A1         |
| SZC-SZ0204-XX-000-DRW-100340 | 05       | Sizewell Link Road Rights of Way Plans - Sheet 21 of 28                       | 1:2500   | A1         |
| SZC-SZ0204-XX-000-DRW-100341 | 05       | Sizewell Link Road Rights of Way Plans - Sheet 22 of 28                       | 1:2500   | A1         |
| SZC-SZ0204-XX-000-DRW-100354 | 03       | Freight Management Facility Rights of Way Plans - Sheet 23 of 28              | 1:2500   | A1         |
| SZC-SZ0204-XX-000-DRW-100348 | 03       | Yoxford Roundabout Rights of Way Plans - Sheet 24 of 28                       | 1:1250   | A1         |
| SZC-SZ0204-XX-000-DRW-100353 | 03       | A12/B1119 Junction at Saxmundham Rights of Way Plans - Sheet 25 of 28         | 1:1250   | A1         |
| SZC-SZ0204-XX-000-DRW-100350 | 03       | A1094/B1069 Junction South of Knodishall Rights of Way Plans - Sheet 26 of 28 | 1:2500   | A1         |