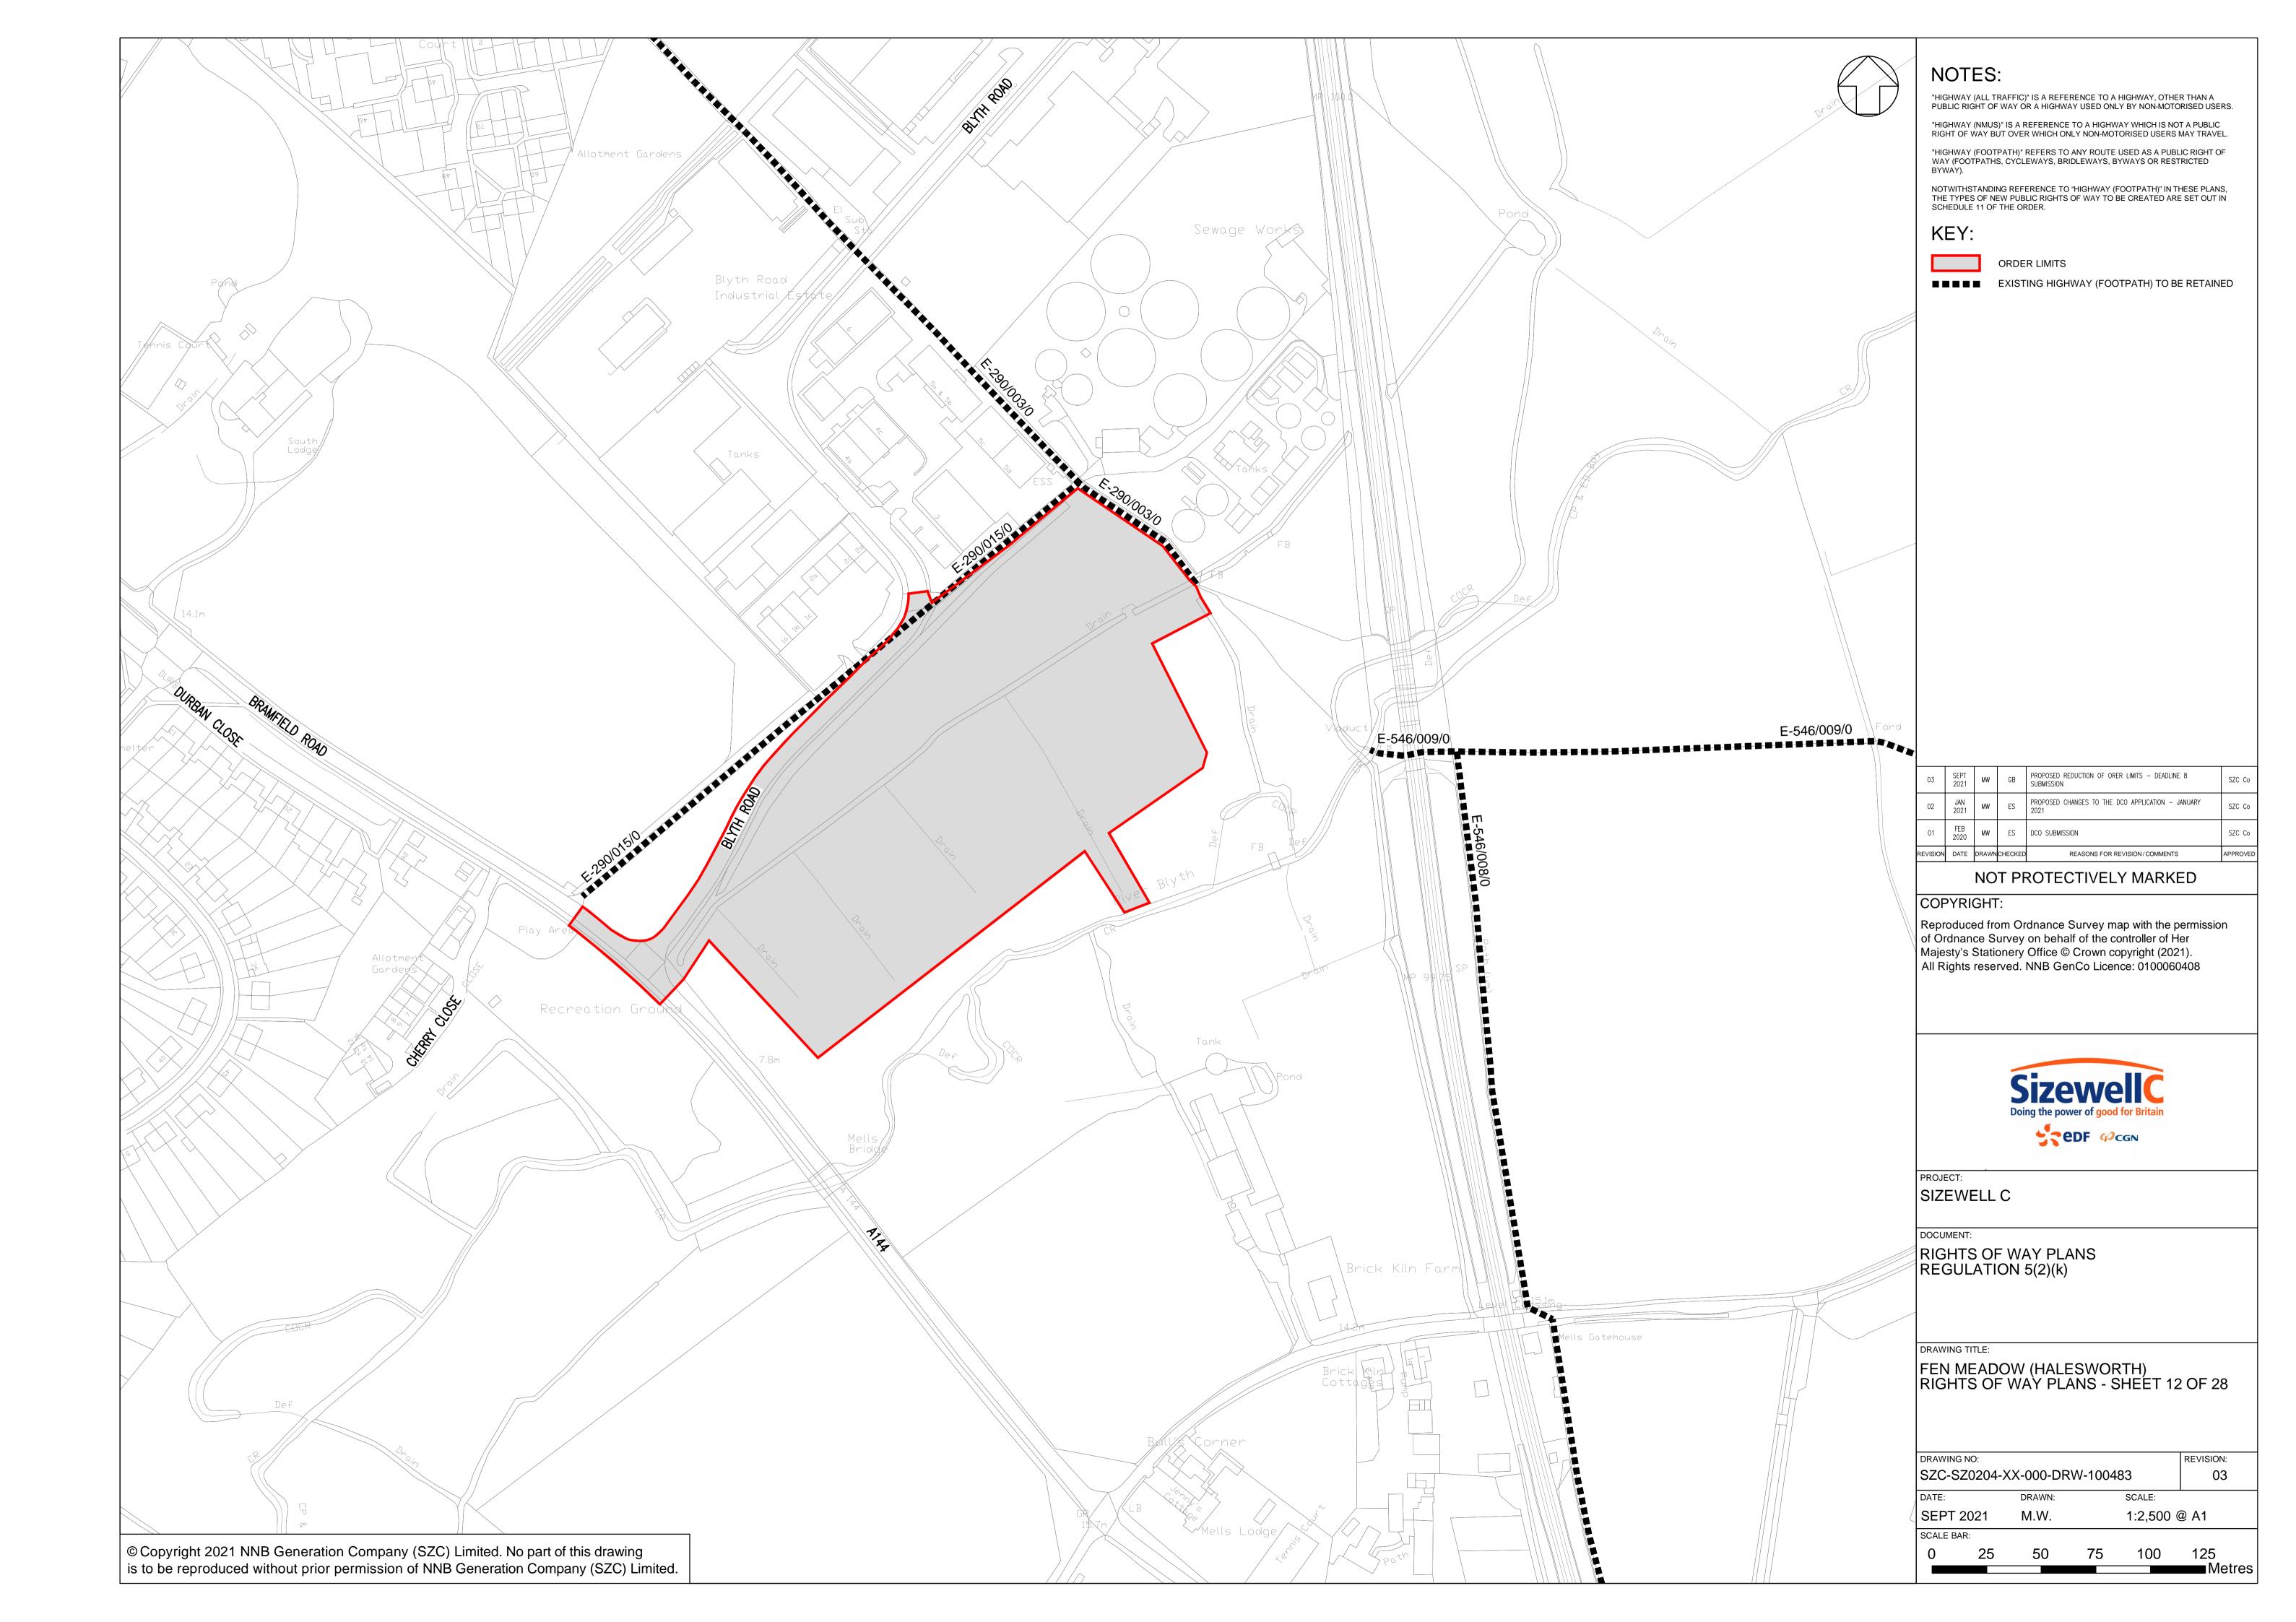

# **Access and Public Rights of Way Plans – For Approval**

| Drawing Number               | Revision | Drawing Title                                                                 | Scale    | Sheet Size |
|------------------------------|----------|-------------------------------------------------------------------------------|----------|------------|
| SZC-SZ0204-XX-000-DRW-100471 | 04       | Rights of Way Plans Overview                                                  | 1:125000 | A1         |
| SZC-SZ0204-XX-000-DRW-100485 | 04       | Rights of Way Key Plan 1                                                      | 1:40000  | A1         |
| SZC-SZ0204-XX-000-DRW-100486 | 02       | Rights of Way Key Plan 2                                                      | 1:40000  | A1         |
| SZC-SZ0704-XX-000-DRW-100513 | 02       | Rights of Way Key Plan 3                                                      | 1:40000  | A1         |
| SZC-SZ0204-XX-000-DRW-100342 | 03       | Main Development Site and Rail Rights of Way Plans - Sheet 1 of 28            | 1:2500   | A1         |
| SZC-SZ0204-XX-000-DRW-100344 | 06       | Main Development Site and Rail Rights of Way Plans - Sheet 2 of 28            | 1:2500   | A1         |
| SZC-SZ0204-XX-000-DRW-100346 | 05       | Main Development Site and Rail Rights of Way Plans - Sheet 3 of 28            | 1:2500   | A1         |
| SZC-SZ0204-XX-000-DRW-100343 | 03       | Main Development Site and Rail Rights of Way Plans - Sheet 4 of 28            | 1:2500   | A1         |
| SZC-SZ0204-XX-000-DRW-100347 | 04       | Main Development Site and Rail Rights of Way Plans - Sheet 5 of 28            | 1:2500   | A1         |
| SZC-SZ0204-XX-000-DRW-100345 | 04       | Main Development Site and Rail Rights of Way Plans - Sheet 6 of 28            | 1:2500   | A1         |
| SZC-SZ0204-XX-000-DRW-100357 | 03       | Main Development Site and Rail Rights of Way Plans - Sheet 7 of 28            | 1:2500   | A1         |
| SZC-SZ0204-XX-000-DRW-100358 | 03       | Main Development Site and Rail Rights of Way Plans - Sheet 8 of 28            | 1:2500   | A1         |
| SZC-SZ0204-XX-000-DRW-100359 | 03       | Main Development Site and Rail Rights of Way Plans - Sheet 9 of 28            | 1:2500   | A1         |
| SZC-SZ0204-XX-000-DRW-100360 | 04       | Main Development Site and Rail Rights of Way Plans - Sheet 10 of 28           | 1:2500   | A1         |
| SZC-SZ0204-XX-000-DRW-100418 | 03       | Sports Facilities Rights of Way Plans - Sheet 11 of 28                        | 1:2500   | A1         |
| SZC-SZ0204-XX-000-DRW-100483 | 03       | Fen Meadow (Halesworth) Rights of Way Plans - Sheet 12 of 28                  | 1:2500   | A1         |
| SZC-SZ0204-XX-000-DRW-100417 | 03       | Fen Meadow (Benhall) Rights of Way Plans - Sheet 13 of 28                     | 1:2500   | A1         |
| SZC-SZ0204-XX-000-DRW-100419 | 03       | Marsh Harrier Habitat Rights of Way Plans - Sheet 14 of 28                    | 1:2500   | A1         |
| SZC-SZ0204-XX-000-DRW-100334 | 04       | Northern Park and Ride Rights of Way Plans - Sheet 15 of 28                   | 1:2500   | A1         |
| SZC-SZ0204-XX-000-DRW-100335 | 03       | Southern Park and Ride Rights of Way Plans - Sheet 16 of 28                   | 1:2500   | A1         |
| SZC-SZ0204-XX-000-DRW-100336 | 06       | Two Village Bypass Rights of Way Plans - Sheet 17 of 28                       | 1:2500   | A1         |
| SZC-SZ0204-XX-000-DRW-100337 | 06       | Two Village Bypass Rights of Way Plans - Sheet 18 of 28                       | 1:2500   | A1         |
| SZC-SZ0204-XX-000-DRW-100338 | 04       | Sizewell Link Road Rights of Way Plans - Sheet 19 of 28                       | 1:2500   | A1         |
| SZC-SZ0204-XX-000-DRW-100339 | 05       | Sizewell Link Road Rights of Way Plans - Sheet 20 of 28                       | 1:2500   | A1         |
| SZC-SZ0204-XX-000-DRW-100340 | 05       | Sizewell Link Road Rights of Way Plans - Sheet 21 of 28                       | 1:2500   | A1         |
| SZC-SZ0204-XX-000-DRW-100341 | 05       | Sizewell Link Road Rights of Way Plans - Sheet 22 of 28                       | 1:2500   | A1         |
| SZC-SZ0204-XX-000-DRW-100354 | 03       | Freight Management Facility Rights of Way Plans - Sheet 23 of 28              | 1:2500   | A1         |
| SZC-SZ0204-XX-000-DRW-100348 | 03       | Yoxford Roundabout Rights of Way Plans - Sheet 24 of 28                       | 1:1250   | A1         |
| SZC-SZ0204-XX-000-DRW-100353 | 03       | A12/B1119 Junction at Saxmundham Rights of Way Plans - Sheet 25 of 28         | 1:1250   | A1         |
| SZC-SZ0204-XX-000-DRW-100350 | 03       | A1094/B1069 Junction South of Knodishall Rights of Way Plans - Sheet 26 of 28 | 1:2500   | A1         |