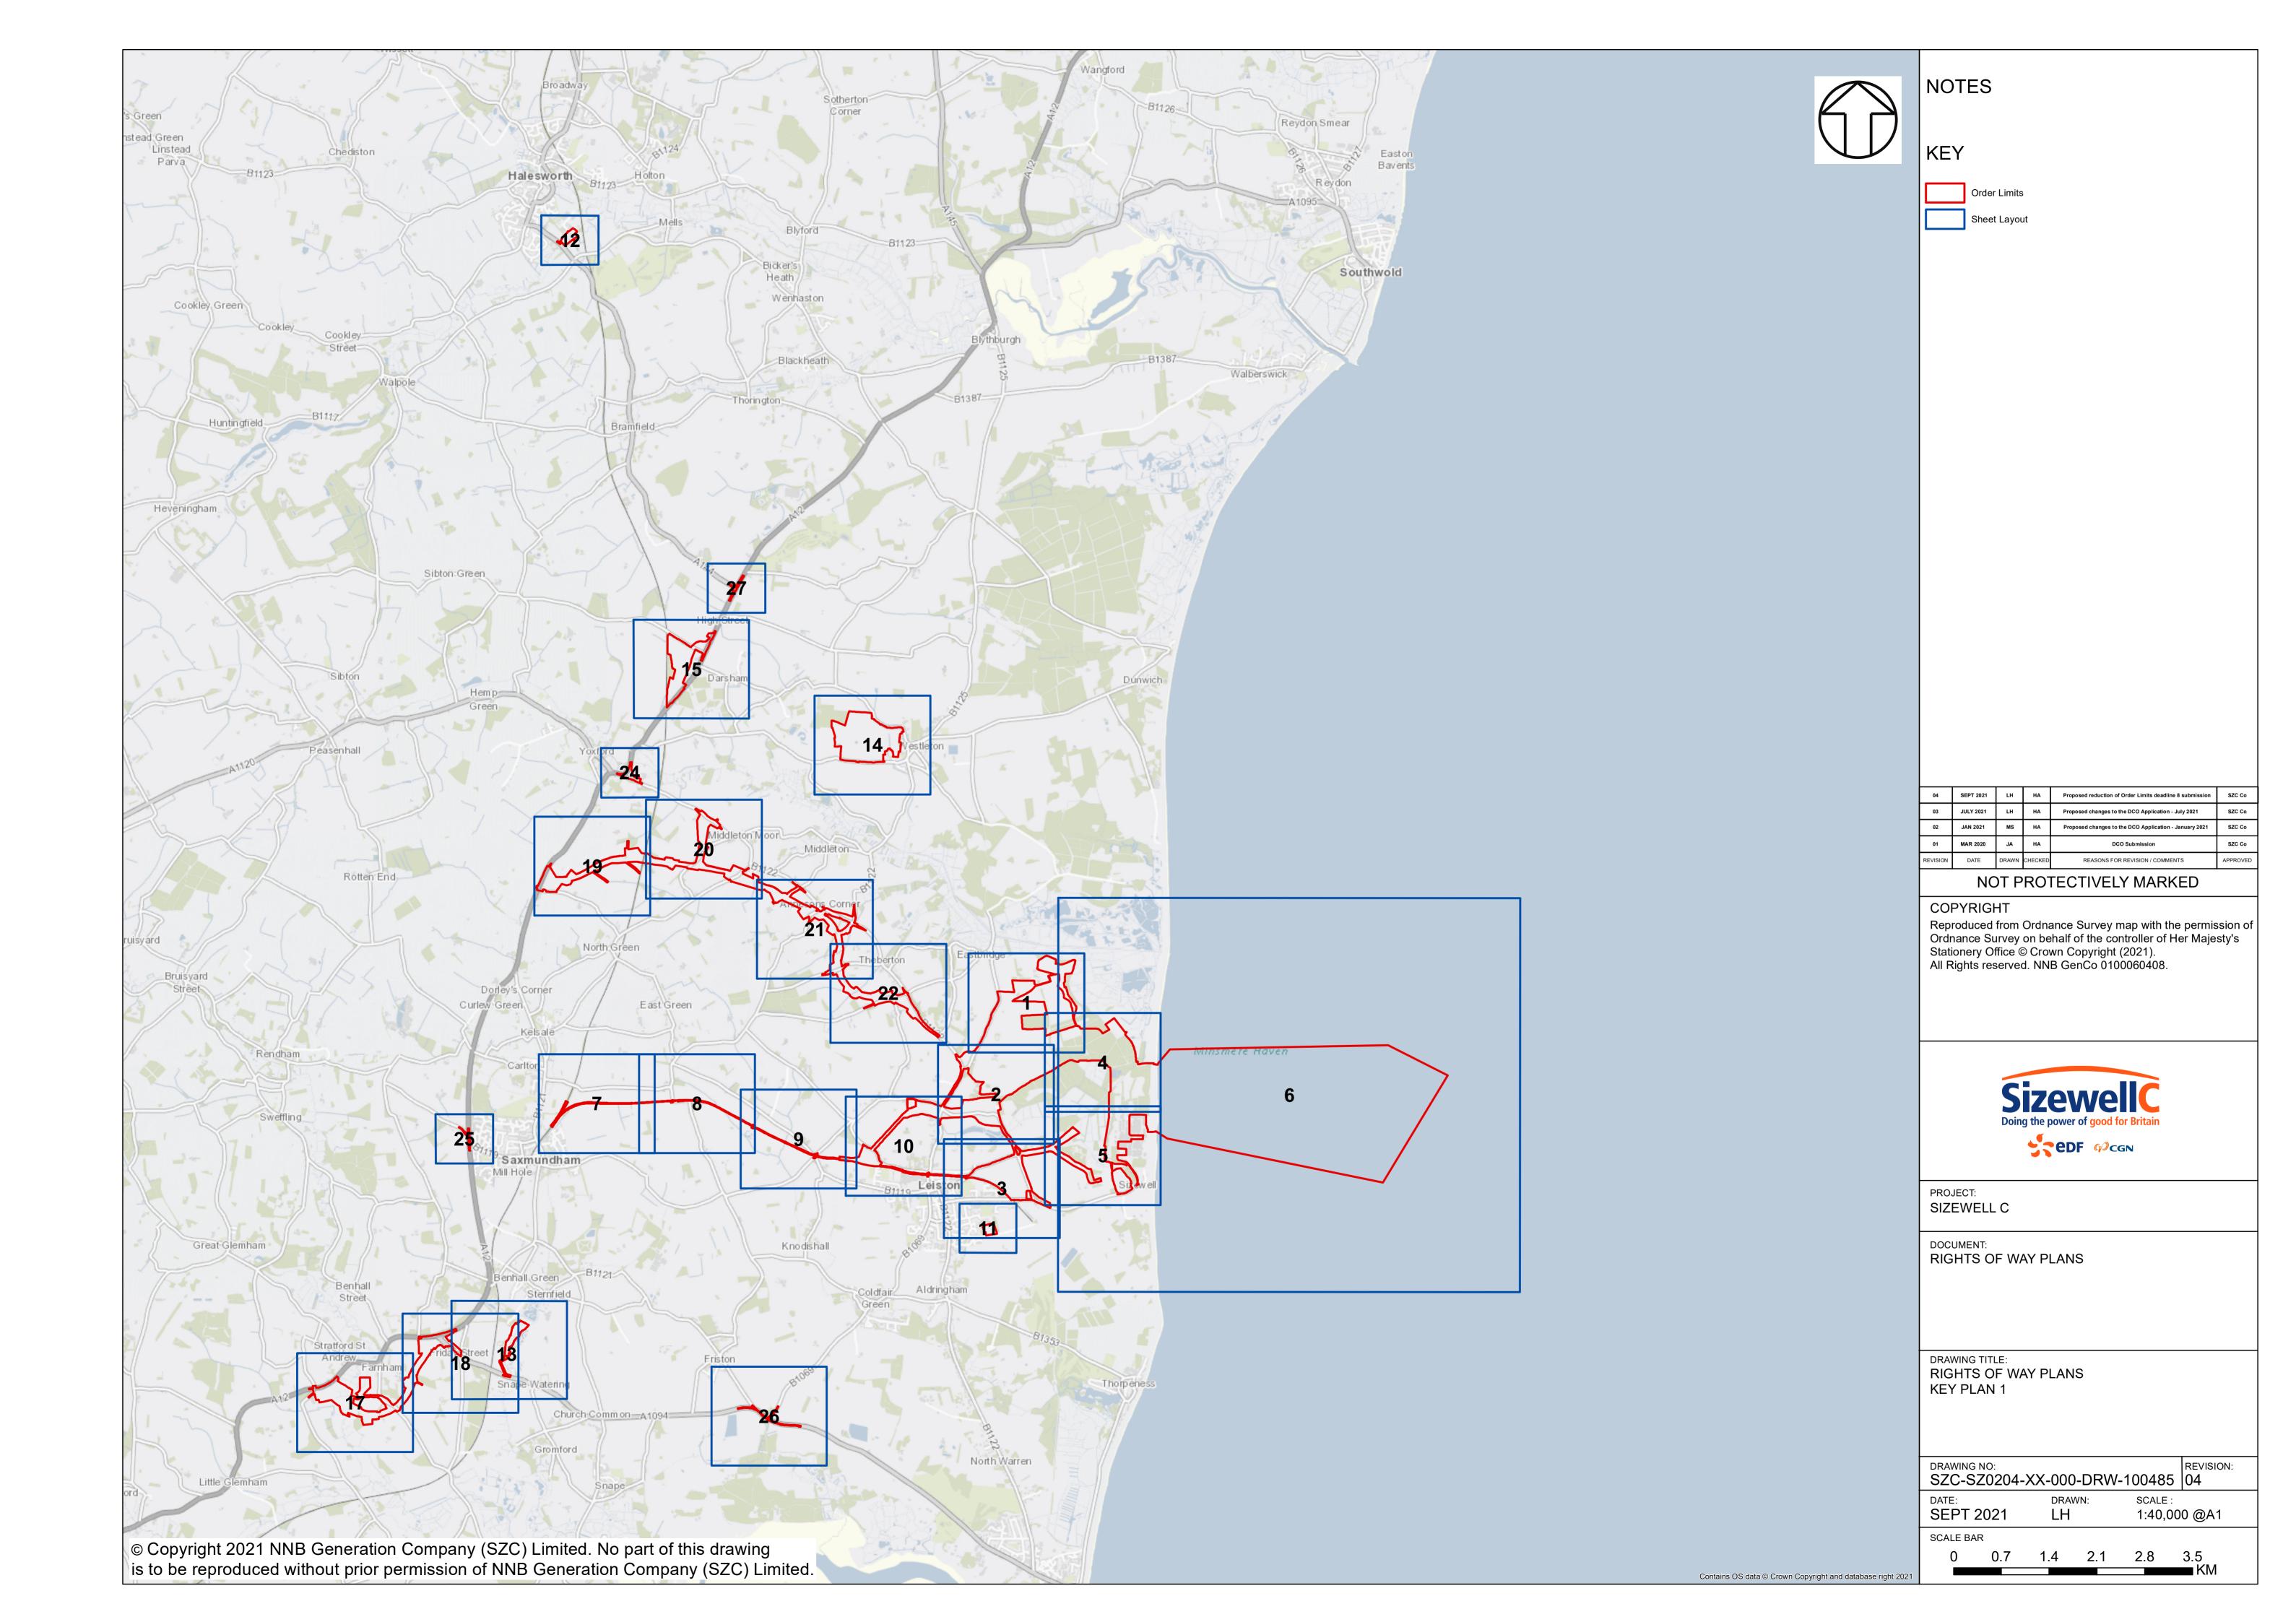

# **Access and Public Rights of Way Plans – For Approval**

| Drawing Number               | Revision | Drawing Title                                                                 | Scale    | Sheet Size |
|------------------------------|----------|-------------------------------------------------------------------------------|----------|------------|
| SZC-SZ0204-XX-000-DRW-100471 | 04       | Rights of Way Plans Overview                                                  | 1:125000 | A1         |
| SZC-SZ0204-XX-000-DRW-100485 | 04       | Rights of Way Key Plan 1                                                      | 1:40000  | A1         |
| SZC-SZ0204-XX-000-DRW-100486 | 02       | Rights of Way Key Plan 2                                                      | 1:40000  | A1         |
| SZC-SZ0704-XX-000-DRW-100513 | 02       | Rights of Way Key Plan 3                                                      | 1:40000  | A1         |
| SZC-SZ0204-XX-000-DRW-100342 | 03       | Main Development Site and Rail Rights of Way Plans - Sheet 1 of 28            | 1:2500   | A1         |
| SZC-SZ0204-XX-000-DRW-100344 | 06       | Main Development Site and Rail Rights of Way Plans - Sheet 2 of 28            | 1:2500   | A1         |
| SZC-SZ0204-XX-000-DRW-100346 | 05       | Main Development Site and Rail Rights of Way Plans - Sheet 3 of 28            | 1:2500   | A1         |
| SZC-SZ0204-XX-000-DRW-100343 | 03       | Main Development Site and Rail Rights of Way Plans - Sheet 4 of 28            | 1:2500   | A1         |
| SZC-SZ0204-XX-000-DRW-100347 | 04       | Main Development Site and Rail Rights of Way Plans - Sheet 5 of 28            | 1:2500   | A1         |
| SZC-SZ0204-XX-000-DRW-100345 | 04       | Main Development Site and Rail Rights of Way Plans - Sheet 6 of 28            | 1:2500   | A1         |
| SZC-SZ0204-XX-000-DRW-100357 | 03       | Main Development Site and Rail Rights of Way Plans - Sheet 7 of 28            | 1:2500   | A1         |
| SZC-SZ0204-XX-000-DRW-100358 | 03       | Main Development Site and Rail Rights of Way Plans - Sheet 8 of 28            | 1:2500   | A1         |
| SZC-SZ0204-XX-000-DRW-100359 | 03       | Main Development Site and Rail Rights of Way Plans - Sheet 9 of 28            | 1:2500   | A1         |
| SZC-SZ0204-XX-000-DRW-100360 | 04       | Main Development Site and Rail Rights of Way Plans - Sheet 10 of 28           | 1:2500   | A1         |
| SZC-SZ0204-XX-000-DRW-100418 | 03       | Sports Facilities Rights of Way Plans - Sheet 11 of 28                        | 1:2500   | A1         |
| SZC-SZ0204-XX-000-DRW-100483 | 03       | Fen Meadow (Halesworth) Rights of Way Plans - Sheet 12 of 28                  | 1:2500   | A1         |
| SZC-SZ0204-XX-000-DRW-100417 | 03       | Fen Meadow (Benhall) Rights of Way Plans - Sheet 13 of 28                     | 1:2500   | A1         |
| SZC-SZ0204-XX-000-DRW-100419 | 03       | Marsh Harrier Habitat Rights of Way Plans - Sheet 14 of 28                    | 1:2500   | A1         |
| SZC-SZ0204-XX-000-DRW-100334 | 04       | Northern Park and Ride Rights of Way Plans - Sheet 15 of 28                   | 1:2500   | A1         |
| SZC-SZ0204-XX-000-DRW-100335 | 03       | Southern Park and Ride Rights of Way Plans - Sheet 16 of 28                   | 1:2500   | A1         |
| SZC-SZ0204-XX-000-DRW-100336 | 06       | Two Village Bypass Rights of Way Plans - Sheet 17 of 28                       | 1:2500   | A1         |
| SZC-SZ0204-XX-000-DRW-100337 | 06       | Two Village Bypass Rights of Way Plans - Sheet 18 of 28                       | 1:2500   | A1         |
| SZC-SZ0204-XX-000-DRW-100338 | 04       | Sizewell Link Road Rights of Way Plans - Sheet 19 of 28                       | 1:2500   | A1         |
| SZC-SZ0204-XX-000-DRW-100339 | 05       | Sizewell Link Road Rights of Way Plans - Sheet 20 of 28                       | 1:2500   | A1         |
| SZC-SZ0204-XX-000-DRW-100340 | 05       | Sizewell Link Road Rights of Way Plans - Sheet 21 of 28                       | 1:2500   | A1         |
| SZC-SZ0204-XX-000-DRW-100341 | 05       | Sizewell Link Road Rights of Way Plans - Sheet 22 of 28                       | 1:2500   | A1         |
| SZC-SZ0204-XX-000-DRW-100354 | 03       | Freight Management Facility Rights of Way Plans - Sheet 23 of 28              | 1:2500   | A1         |
| SZC-SZ0204-XX-000-DRW-100348 | 03       | Yoxford Roundabout Rights of Way Plans - Sheet 24 of 28                       | 1:1250   | A1         |
| SZC-SZ0204-XX-000-DRW-100353 | 03       | A12/B1119 Junction at Saxmundham Rights of Way Plans - Sheet 25 of 28         | 1:1250   | A1         |
| SZC-SZ0204-XX-000-DRW-100350 | 03       | A1094/B1069 Junction South of Knodishall Rights of Way Plans - Sheet 26 of 28 | 1:2500   | A1         |

### **Access and Public Rights of Way Plans For Approval – Revisions Schedule**

| Drawing Number               | Revision | Drawing Title                                                       | Amendments                                                          |
|------------------------------|----------|---------------------------------------------------------------------|---------------------------------------------------------------------|
| SZC-SZ0204-XX-000-DRW-100471 | 04       | Rights of Way Plans Overview                                        | To reflect updates to key plans                                     |
| SZC-SZ0204-XX-000-DRW-100485 | 04       | Rights of Way Key Plan 1                                            | To reflect reductions to Order Limits                               |
| SZC-SZ0204-XX-000-DRW-100486 | 02       | Rights of Way Key Plan 2                                            | No updates made                                                     |
| SZC-SZ0704-XX-000-DRW-100513 | 02       | Rights of Way Key Plan 3                                            | To reflect reductions to Order Limits                               |
| SZC-SZ0204-XX-000-DRW-100342 | 03       | Main Development Site and Rail Rights of Way Plans - Sheet 1 of 28  | Update to wording of footpath definition                            |
| SZC-SZ0204-XX-000-DRW-100344 | 06       | Main Development Site and Rail Rights of Way Plans - Sheet 2 of 28  | Update to wording of footpath definition and changes to content/key |
| SZC-SZ0204-XX-000-DRW-100346 | 05       | Main Development Site and Rail Rights of Way Plans - Sheet 3 of 28  | Update to wording of footpath definition and changes to content/key |
| SZC-SZ0204-XX-000-DRW-100343 | 03       | Main Development Site and Rail Rights of Way Plans - Sheet 4 of 28  | Update to wording of footpath definition                            |
| SZC-SZ0204-XX-000-DRW-100347 | 04       | Main Development Site and Rail Rights of Way Plans - Sheet 5 of 28  | Update to wording of footpath definition                            |
| SZC-SZ0204-XX-000-DRW-100345 | 04       | Main Development Site and Rail Rights of Way Plans - Sheet 6 of 28  | Update to wording of footpath definition and changes to content/key |
| SZC-SZ0204-XX-000-DRW-100357 | 03       | Main Development Site and Rail Rights of Way Plans - Sheet 7 of 28  | Update to wording of footpath definition                            |
| SZC-SZ0204-XX-000-DRW-100358 | 03       | Main Development Site and Rail Rights of Way Plans - Sheet 8 of 28  | Update to wording of footpath definition                            |
| SZC-SZ0204-XX-000-DRW-100359 | 03       | Main Development Site and Rail Rights of Way Plans - Sheet 9 of 28  | Update to wording of footpath definition                            |
| SZC-SZ0204-XX-000-DRW-100360 | 04       | Main Development Site and Rail Rights of Way Plans - Sheet 10 of 28 | Update to wording of footpath definition and changes to content/key |
| SZC-SZ0204-XX-000-DRW-100418 | 03       | Sports Facilities Rights of Way Plans - Sheet 11 of 28              | Update to wording of footpath definition                            |
| SZC-SZ0204-XX-000-DRW-100483 | 03       | Fen Meadow (Halesworth) Rights of Way Plans - Sheet 12 of 28        | Update to wording of footpath definition and changes to content/key |
| SZC-SZ0204-XX-000-DRW-100417 | 03       | Fen Meadow (Benhall) Rights of Way Plans - Sheet 13 of 28           | Update to wording of footpath definition and changes to content/key |
| SZC-SZ0204-XX-000-DRW-100419 | 03       | Marsh Harrier Habitat Rights of Way Plans - Sheet 14 of 28          | Update to wording of footpath definition                            |
| SZC-SZ0204-XX-000-DRW-100334 | 04       | Northern Park and Ride Rights of Way Plans - Sheet 15 of 28         | Update to wording of footpath definition and changes to content/key |
| SZC-SZ0204-XX-000-DRW-100335 | 03       | Southern Park and Ride Rights of Way Plans - Sheet 16 of 28         | Update to wording of footpath definition                            |
| SZC-SZ0204-XX-000-DRW-100336 | 06       | Two Village Bypass Rights of Way Plans - Sheet 17 of 28             | Update to wording of footpath definition and changes to content/key |
| SZC-SZ0204-XX-000-DRW-100337 | 06       | Two Village Bypass Rights of Way Plans - Sheet 18 of 28             | Update to wording of footpath definition and changes to content/key |