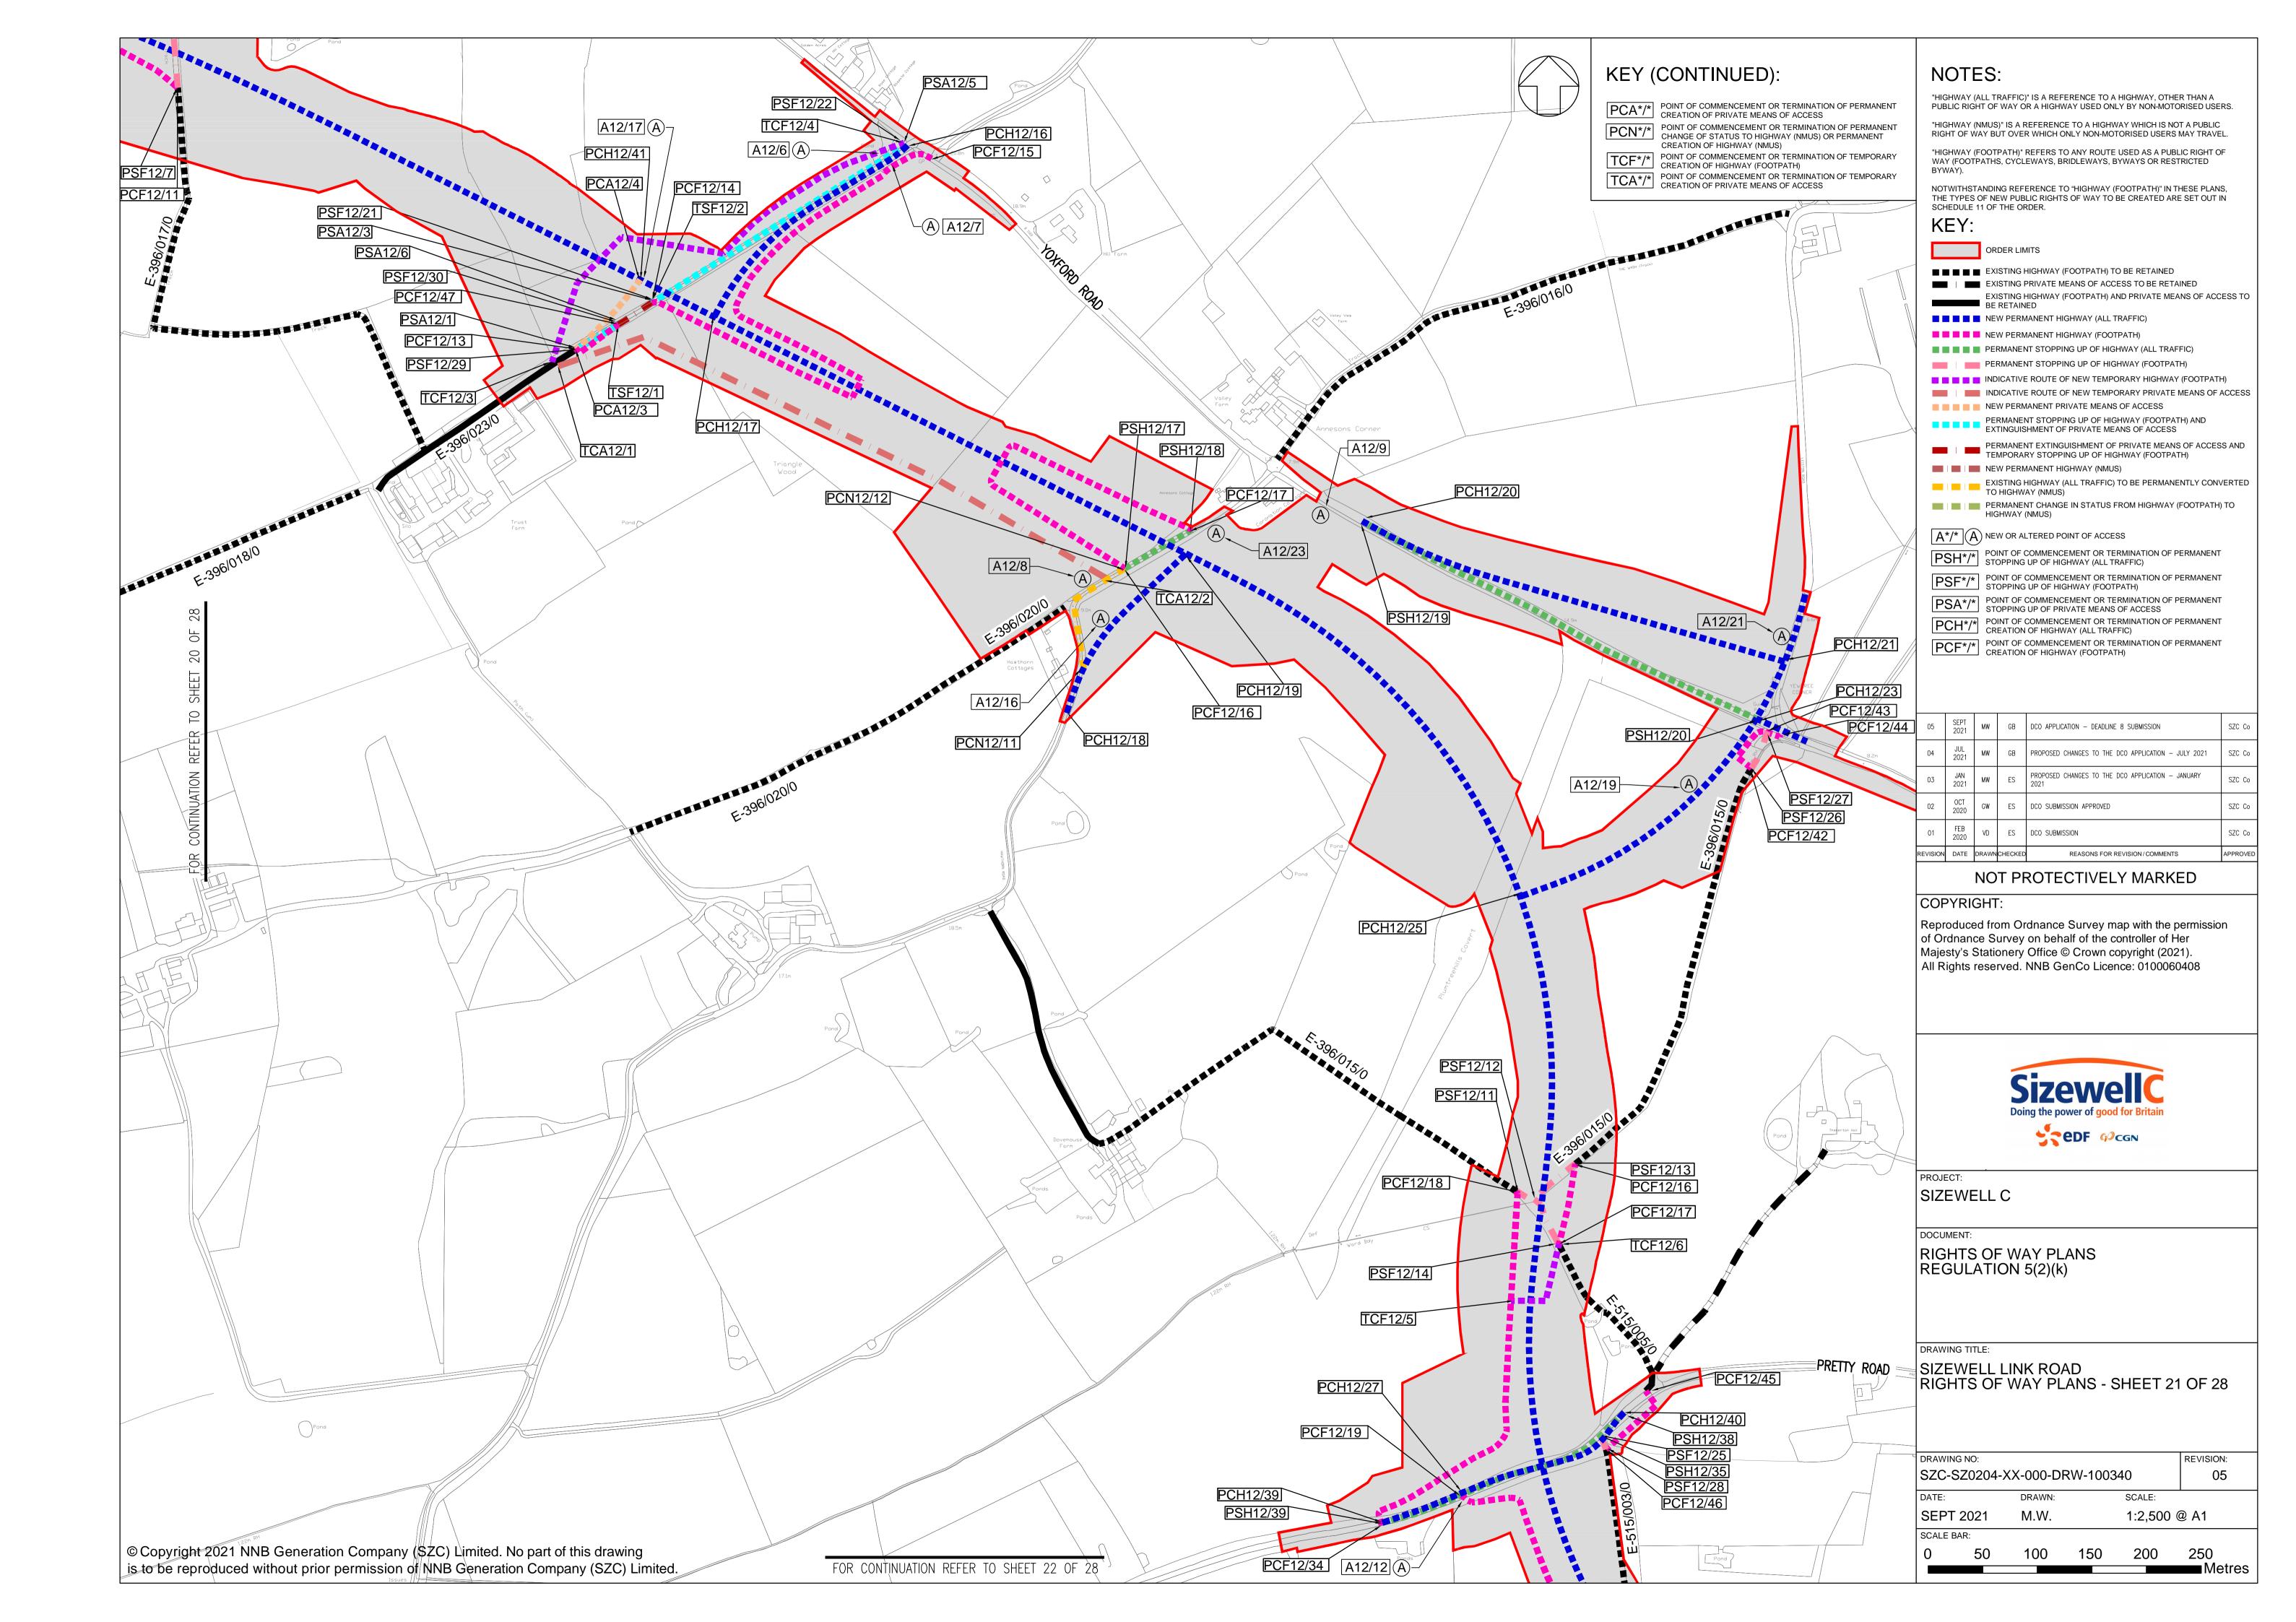

# **Access and Public Rights of Way Plans – For Approval**

| Drawing Number               | Revision | Drawing Title                                                                 | Scale    | Sheet Size |
|------------------------------|----------|-------------------------------------------------------------------------------|----------|------------|
| SZC-SZ0204-XX-000-DRW-100471 | 04       | Rights of Way Plans Overview                                                  | 1:125000 | A1         |
| SZC-SZ0204-XX-000-DRW-100485 | 04       | Rights of Way Key Plan 1                                                      | 1:40000  | A1         |
| SZC-SZ0204-XX-000-DRW-100486 | 02       | Rights of Way Key Plan 2                                                      | 1:40000  | A1         |
| SZC-SZ0704-XX-000-DRW-100513 | 02       | Rights of Way Key Plan 3                                                      | 1:40000  | A1         |
| SZC-SZ0204-XX-000-DRW-100342 | 03       | Main Development Site and Rail Rights of Way Plans - Sheet 1 of 28            | 1:2500   | A1         |
| SZC-SZ0204-XX-000-DRW-100344 | 06       | Main Development Site and Rail Rights of Way Plans - Sheet 2 of 28            | 1:2500   | A1         |
| SZC-SZ0204-XX-000-DRW-100346 | 05       | Main Development Site and Rail Rights of Way Plans - Sheet 3 of 28            | 1:2500   | A1         |
| SZC-SZ0204-XX-000-DRW-100343 | 03       | Main Development Site and Rail Rights of Way Plans - Sheet 4 of 28            | 1:2500   | A1         |
| SZC-SZ0204-XX-000-DRW-100347 | 04       | Main Development Site and Rail Rights of Way Plans - Sheet 5 of 28            | 1:2500   | A1         |
| SZC-SZ0204-XX-000-DRW-100345 | 04       | Main Development Site and Rail Rights of Way Plans - Sheet 6 of 28            | 1:2500   | A1         |
| SZC-SZ0204-XX-000-DRW-100357 | 03       | Main Development Site and Rail Rights of Way Plans - Sheet 7 of 28            | 1:2500   | A1         |
| SZC-SZ0204-XX-000-DRW-100358 | 03       | Main Development Site and Rail Rights of Way Plans - Sheet 8 of 28            | 1:2500   | A1         |
| SZC-SZ0204-XX-000-DRW-100359 | 03       | Main Development Site and Rail Rights of Way Plans - Sheet 9 of 28            | 1:2500   | A1         |
| SZC-SZ0204-XX-000-DRW-100360 | 04       | Main Development Site and Rail Rights of Way Plans - Sheet 10 of 28           | 1:2500   | A1         |
| SZC-SZ0204-XX-000-DRW-100418 | 03       | Sports Facilities Rights of Way Plans - Sheet 11 of 28                        | 1:2500   | A1         |
| SZC-SZ0204-XX-000-DRW-100483 | 03       | Fen Meadow (Halesworth) Rights of Way Plans - Sheet 12 of 28                  | 1:2500   | A1         |
| SZC-SZ0204-XX-000-DRW-100417 | 03       | Fen Meadow (Benhall) Rights of Way Plans - Sheet 13 of 28                     | 1:2500   | A1         |
| SZC-SZ0204-XX-000-DRW-100419 | 03       | Marsh Harrier Habitat Rights of Way Plans - Sheet 14 of 28                    | 1:2500   | A1         |
| SZC-SZ0204-XX-000-DRW-100334 | 04       | Northern Park and Ride Rights of Way Plans - Sheet 15 of 28                   | 1:2500   | A1         |
| SZC-SZ0204-XX-000-DRW-100335 | 03       | Southern Park and Ride Rights of Way Plans - Sheet 16 of 28                   | 1:2500   | A1         |
| SZC-SZ0204-XX-000-DRW-100336 | 06       | Two Village Bypass Rights of Way Plans - Sheet 17 of 28                       | 1:2500   | A1         |
| SZC-SZ0204-XX-000-DRW-100337 | 06       | Two Village Bypass Rights of Way Plans - Sheet 18 of 28                       | 1:2500   | A1         |
| SZC-SZ0204-XX-000-DRW-100338 | 04       | Sizewell Link Road Rights of Way Plans - Sheet 19 of 28                       | 1:2500   | A1         |
| SZC-SZ0204-XX-000-DRW-100339 | 05       | Sizewell Link Road Rights of Way Plans - Sheet 20 of 28                       | 1:2500   | A1         |
| SZC-SZ0204-XX-000-DRW-100340 | 05       | Sizewell Link Road Rights of Way Plans - Sheet 21 of 28                       | 1:2500   | A1         |
| SZC-SZ0204-XX-000-DRW-100341 | 05       | Sizewell Link Road Rights of Way Plans - Sheet 22 of 28                       | 1:2500   | A1         |
| SZC-SZ0204-XX-000-DRW-100354 | 03       | Freight Management Facility Rights of Way Plans - Sheet 23 of 28              | 1:2500   | A1         |
| SZC-SZ0204-XX-000-DRW-100348 | 03       | Yoxford Roundabout Rights of Way Plans - Sheet 24 of 28                       | 1:1250   | A1         |
| SZC-SZ0204-XX-000-DRW-100353 | 03       | A12/B1119 Junction at Saxmundham Rights of Way Plans - Sheet 25 of 28         | 1:1250   | A1         |
| SZC-SZ0204-XX-000-DRW-100350 | 03       | A1094/B1069 Junction South of Knodishall Rights of Way Plans - Sheet 26 of 28 | 1:2500   | A1         |