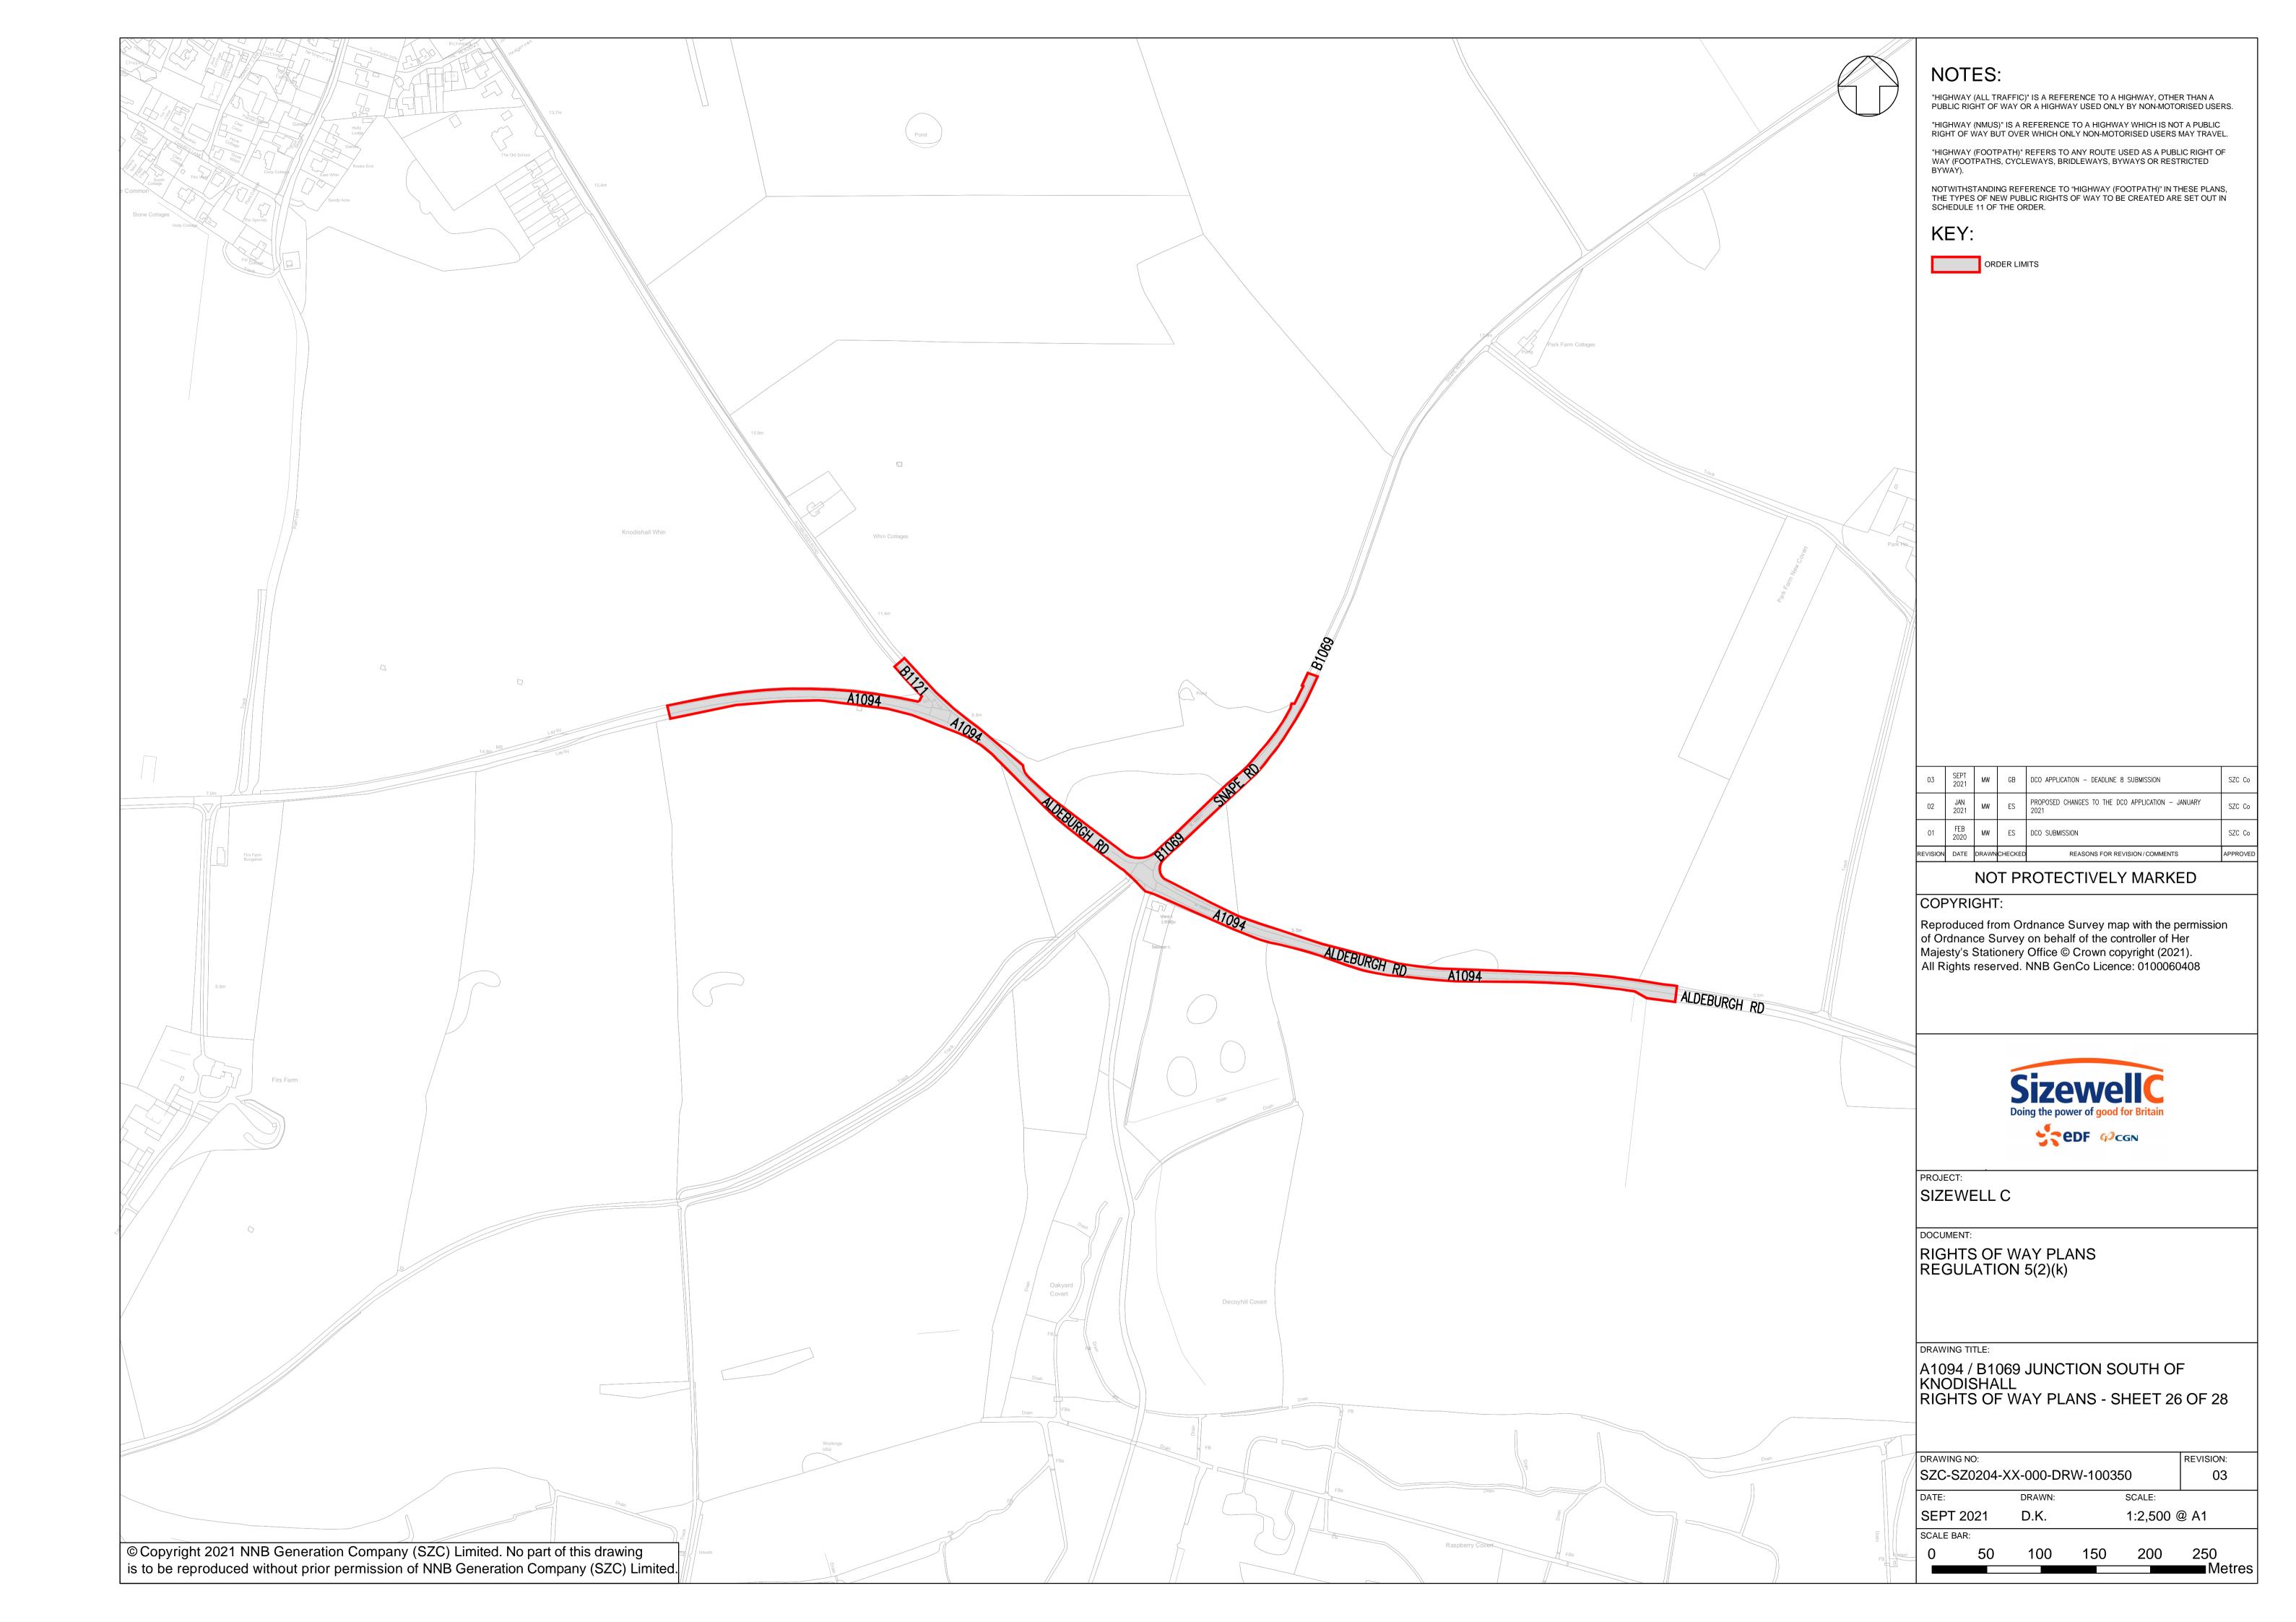

# **Access and Public Rights of Way Plans – For Approval**

| Drawing Number               | Revision | Drawing Title                                                                 | Scale    | Sheet Size |
|------------------------------|----------|-------------------------------------------------------------------------------|----------|------------|
| SZC-SZ0204-XX-000-DRW-100471 | 04       | Rights of Way Plans Overview                                                  | 1:125000 | A1         |
| SZC-SZ0204-XX-000-DRW-100485 | 04       | Rights of Way Key Plan 1                                                      | 1:40000  | A1         |
| SZC-SZ0204-XX-000-DRW-100486 | 02       | Rights of Way Key Plan 2                                                      | 1:40000  | A1         |
| SZC-SZ0704-XX-000-DRW-100513 | 02       | Rights of Way Key Plan 3                                                      | 1:40000  | A1         |
| SZC-SZ0204-XX-000-DRW-100342 | 03       | Main Development Site and Rail Rights of Way Plans - Sheet 1 of 28            | 1:2500   | A1         |
| SZC-SZ0204-XX-000-DRW-100344 | 06       | Main Development Site and Rail Rights of Way Plans - Sheet 2 of 28            | 1:2500   | A1         |
| SZC-SZ0204-XX-000-DRW-100346 | 05       | Main Development Site and Rail Rights of Way Plans - Sheet 3 of 28            | 1:2500   | A1         |
| SZC-SZ0204-XX-000-DRW-100343 | 03       | Main Development Site and Rail Rights of Way Plans - Sheet 4 of 28            | 1:2500   | A1         |
| SZC-SZ0204-XX-000-DRW-100347 | 04       | Main Development Site and Rail Rights of Way Plans - Sheet 5 of 28            | 1:2500   | A1         |
| SZC-SZ0204-XX-000-DRW-100345 | 04       | Main Development Site and Rail Rights of Way Plans - Sheet 6 of 28            | 1:2500   | A1         |
| SZC-SZ0204-XX-000-DRW-100357 | 03       | Main Development Site and Rail Rights of Way Plans - Sheet 7 of 28            | 1:2500   | A1         |
| SZC-SZ0204-XX-000-DRW-100358 | 03       | Main Development Site and Rail Rights of Way Plans - Sheet 8 of 28            | 1:2500   | A1         |
| SZC-SZ0204-XX-000-DRW-100359 | 03       | Main Development Site and Rail Rights of Way Plans - Sheet 9 of 28            | 1:2500   | A1         |
| SZC-SZ0204-XX-000-DRW-100360 | 04       | Main Development Site and Rail Rights of Way Plans - Sheet 10 of 28           | 1:2500   | A1         |
| SZC-SZ0204-XX-000-DRW-100418 | 03       | Sports Facilities Rights of Way Plans - Sheet 11 of 28                        | 1:2500   | A1         |
| SZC-SZ0204-XX-000-DRW-100483 | 03       | Fen Meadow (Halesworth) Rights of Way Plans - Sheet 12 of 28                  | 1:2500   | A1         |
| SZC-SZ0204-XX-000-DRW-100417 | 03       | Fen Meadow (Benhall) Rights of Way Plans - Sheet 13 of 28                     | 1:2500   | A1         |
| SZC-SZ0204-XX-000-DRW-100419 | 03       | Marsh Harrier Habitat Rights of Way Plans - Sheet 14 of 28                    | 1:2500   | A1         |
| SZC-SZ0204-XX-000-DRW-100334 | 04       | Northern Park and Ride Rights of Way Plans - Sheet 15 of 28                   | 1:2500   | A1         |
| SZC-SZ0204-XX-000-DRW-100335 | 03       | Southern Park and Ride Rights of Way Plans - Sheet 16 of 28                   | 1:2500   | A1         |
| SZC-SZ0204-XX-000-DRW-100336 | 06       | Two Village Bypass Rights of Way Plans - Sheet 17 of 28                       | 1:2500   | A1         |
| SZC-SZ0204-XX-000-DRW-100337 | 06       | Two Village Bypass Rights of Way Plans - Sheet 18 of 28                       | 1:2500   | A1         |
| SZC-SZ0204-XX-000-DRW-100338 | 04       | Sizewell Link Road Rights of Way Plans - Sheet 19 of 28                       | 1:2500   | A1         |
| SZC-SZ0204-XX-000-DRW-100339 | 05       | Sizewell Link Road Rights of Way Plans - Sheet 20 of 28                       | 1:2500   | A1         |
| SZC-SZ0204-XX-000-DRW-100340 | 05       | Sizewell Link Road Rights of Way Plans - Sheet 21 of 28                       | 1:2500   | A1         |
| SZC-SZ0204-XX-000-DRW-100341 | 05       | Sizewell Link Road Rights of Way Plans - Sheet 22 of 28                       | 1:2500   | A1         |
| SZC-SZ0204-XX-000-DRW-100354 | 03       | Freight Management Facility Rights of Way Plans - Sheet 23 of 28              | 1:2500   | A1         |
| SZC-SZ0204-XX-000-DRW-100348 | 03       | Yoxford Roundabout Rights of Way Plans - Sheet 24 of 28                       | 1:1250   | A1         |
| SZC-SZ0204-XX-000-DRW-100353 | 03       | A12/B1119 Junction at Saxmundham Rights of Way Plans - Sheet 25 of 28         | 1:1250   | A1         |
| SZC-SZ0204-XX-000-DRW-100350 | 03       | A1094/B1069 Junction South of Knodishall Rights of Way Plans - Sheet 26 of 28 | 1:2500   | A1         |

### **Access and Public Rights of Way Plans For Approval – Revisions Schedule**

| Drawing Number               | Revision | Drawing Title                                                                 | Amendments                                                          |
|------------------------------|----------|-------------------------------------------------------------------------------|---------------------------------------------------------------------|
| SZC-SZ0204-XX-000-DRW-100338 | 04       | Sizewell Link Road Rights of Way Plans - Sheet 19 of 28                       | Update to wording of footpath definition and changes to content/key |
| SZC-SZ0204-XX-000-DRW-100339 | 05       | Sizewell Link Road Rights of Way Plans - Sheet 20 of 28                       | Update to wording of footpath definition and changes to content/key |
| SZC-SZ0204-XX-000-DRW-100340 | 05       | Sizewell Link Road Rights of Way Plans - Sheet 21 of 28                       | Update to wording of footpath definition and changes to content/key |
| SZC-SZ0204-XX-000-DRW-100341 | 05       | Sizewell Link Road Rights of Way Plans - Sheet 22 of 28                       | Update to wording of footpath definition and changes to content/key |
| SZC-SZ0204-XX-000-DRW-100354 | 03       | Freight Management Facility Rights of Way Plans - Sheet 23 of 28              | Update to wording of footpath definition                            |
| SZC-SZ0204-XX-000-DRW-100348 | 03       | Yoxford Roundabout Rights of Way Plans - Sheet 24 of 28                       | Update to wording of footpath definition and changes to content/key |
| SZC-SZ0204-XX-000-DRW-100353 | 03       | A12/B1119 Junction at Saxmundham Rights of Way Plans - Sheet 25 of 28         | Update to wording of footpath definition and changes to content/key |
| SZC-SZ0204-XX-000-DRW-100350 | 03       | A1094/B1069 Junction South of Knodishall Rights of Way Plans - Sheet 26 of 28 | Update to wording of footpath definition                            |
| SZC-SZ0204-XX-000-DRW-100352 | 03       | A12 / A144 Junction South of Bramfield Rights of Way Plans - Sheet 27 of 28   | Update to wording of footpath definition                            |
| SZC-SZ0704-XX-000-DRW-100355 | 02       | Pakenham Fen Meadow Rights of Way Plans - Sheet 28 of 28                      | Update to wording of footpath definition and changes to content/key |