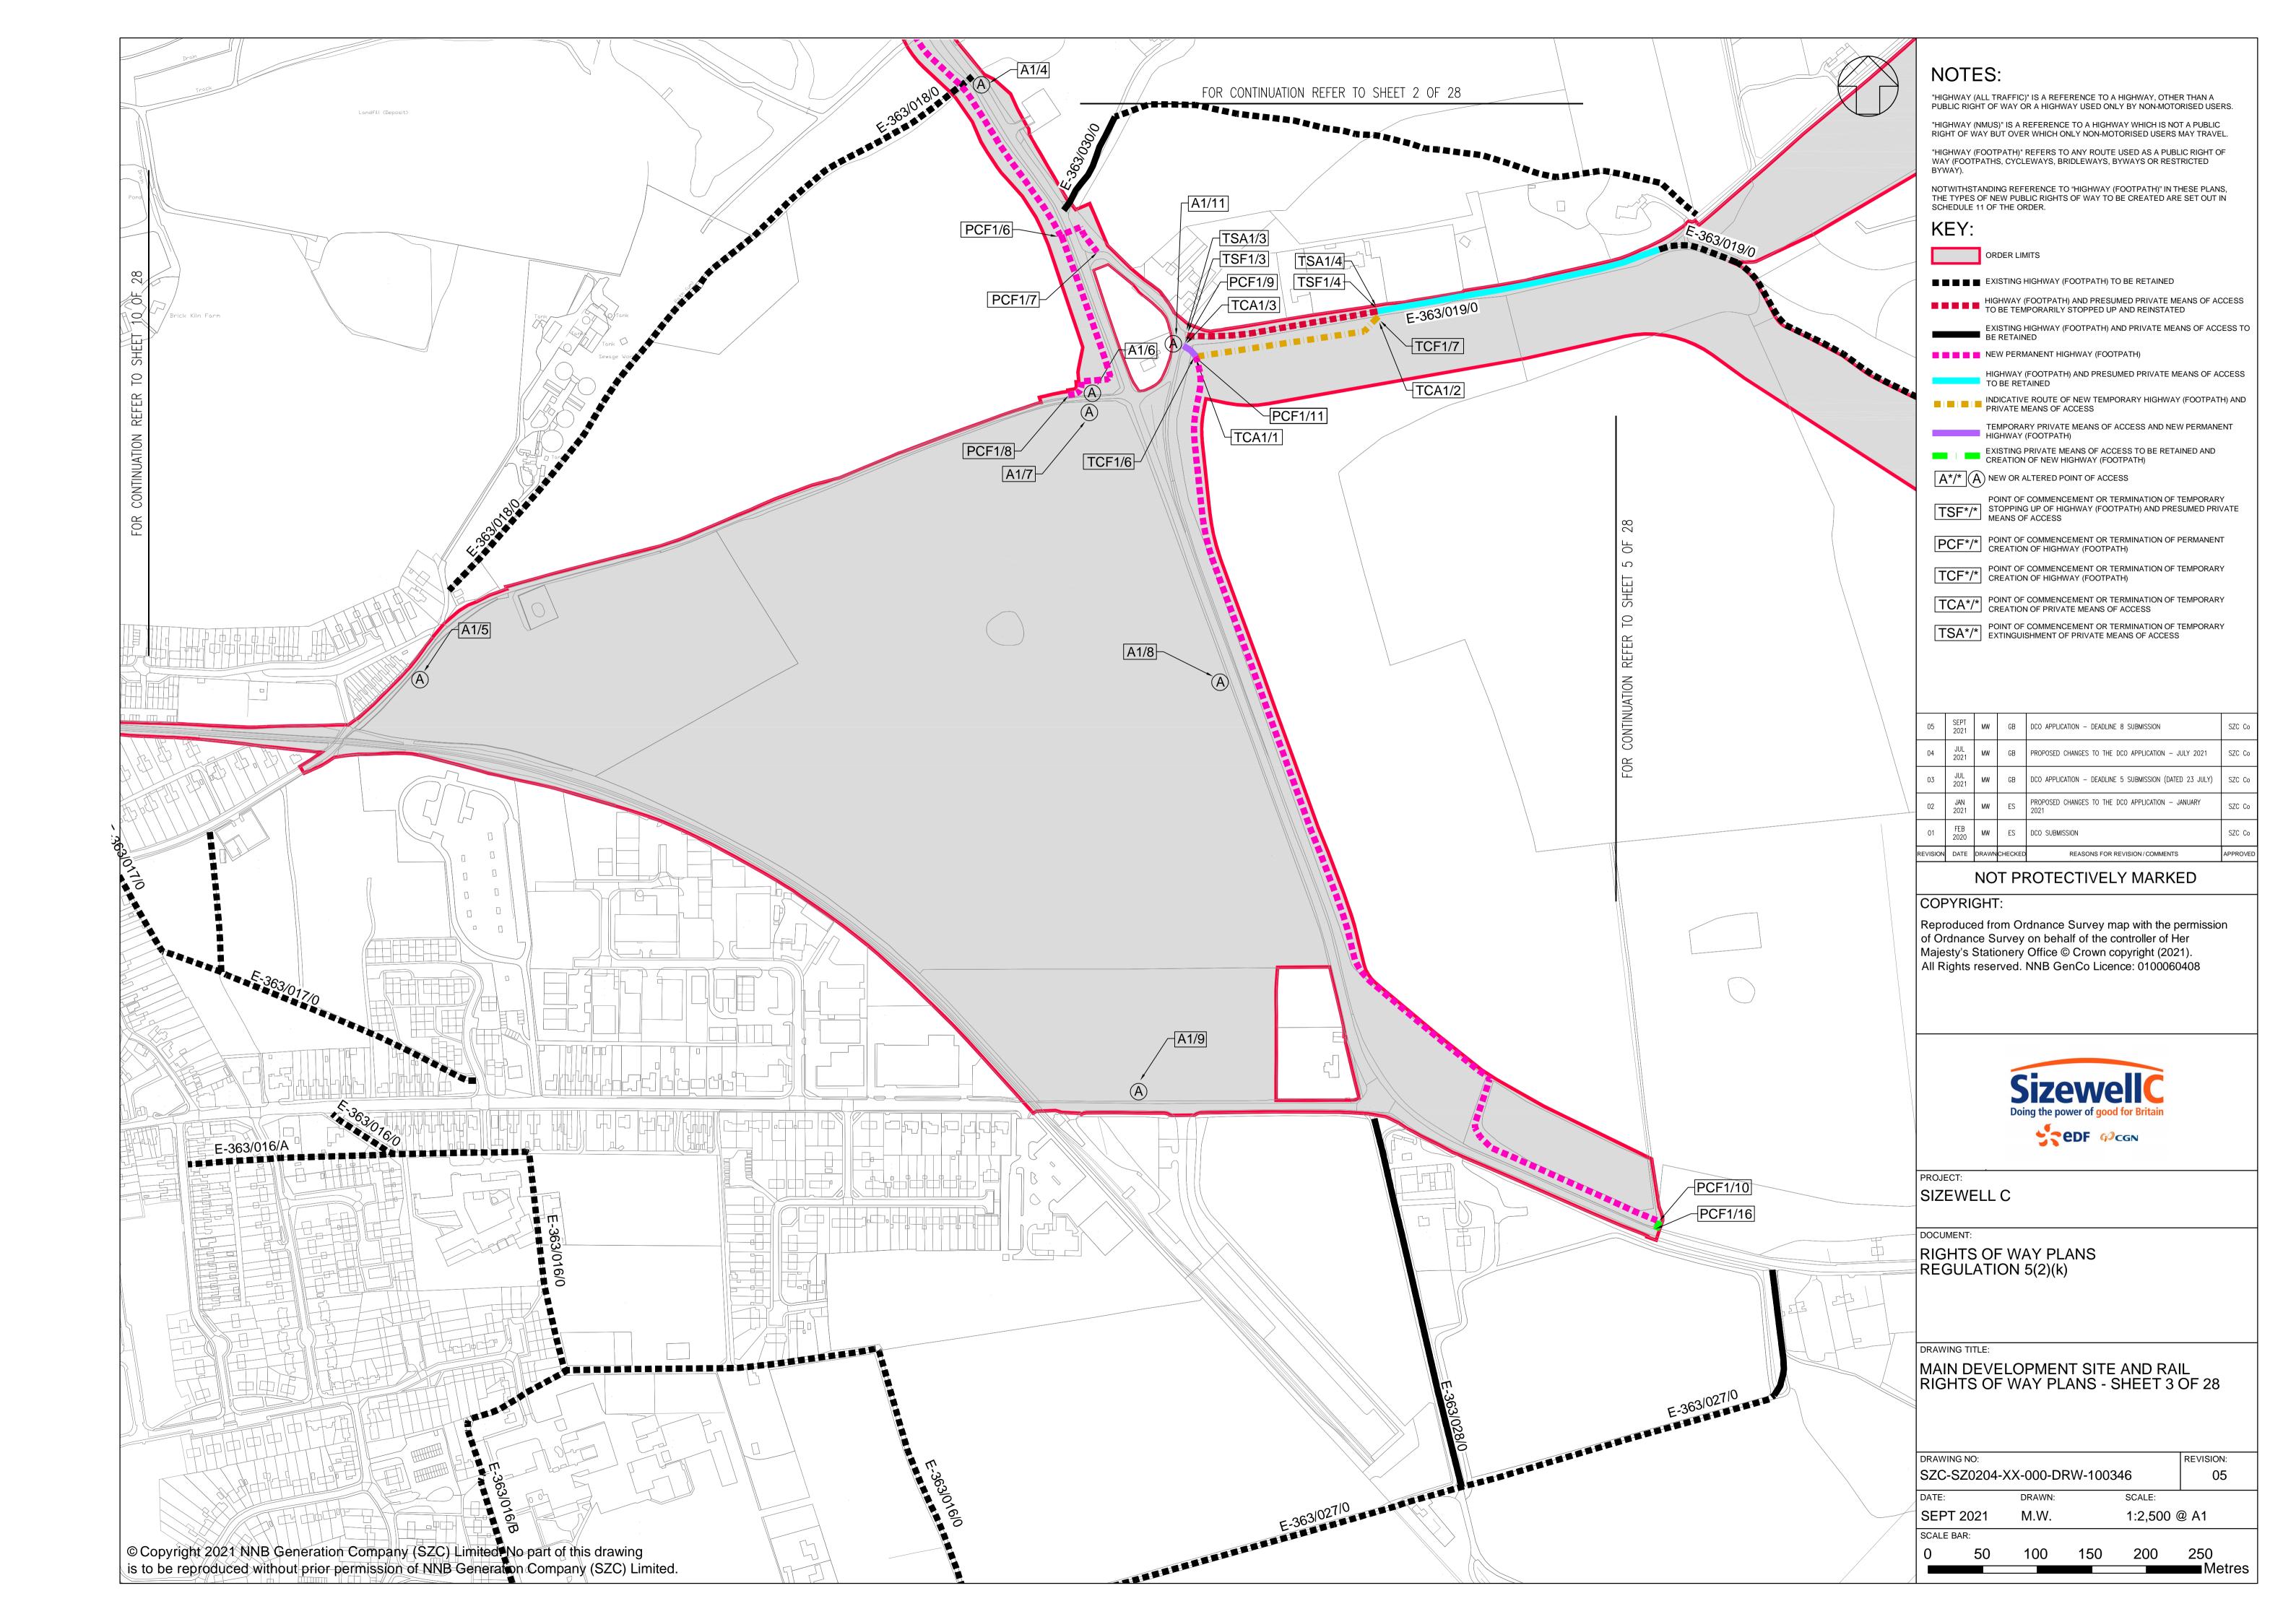

# **Access and Public Rights of Way Plans – For Approval**

| Drawing Number               | Revision | Drawing Title                                                                 | Scale    | Sheet Size |
|------------------------------|----------|-------------------------------------------------------------------------------|----------|------------|
| SZC-SZ0204-XX-000-DRW-100471 | 04       | Rights of Way Plans Overview                                                  | 1:125000 | A1         |
| SZC-SZ0204-XX-000-DRW-100485 | 04       | Rights of Way Key Plan 1                                                      | 1:40000  | A1         |
| SZC-SZ0204-XX-000-DRW-100486 | 02       | Rights of Way Key Plan 2                                                      | 1:40000  | A1         |
| SZC-SZ0704-XX-000-DRW-100513 | 02       | Rights of Way Key Plan 3                                                      | 1:40000  | A1         |
| SZC-SZ0204-XX-000-DRW-100342 | 03       | Main Development Site and Rail Rights of Way Plans - Sheet 1 of 28            | 1:2500   | A1         |
| SZC-SZ0204-XX-000-DRW-100344 | 06       | Main Development Site and Rail Rights of Way Plans - Sheet 2 of 28            | 1:2500   | A1         |
| SZC-SZ0204-XX-000-DRW-100346 | 05       | Main Development Site and Rail Rights of Way Plans - Sheet 3 of 28            | 1:2500   | A1         |
| SZC-SZ0204-XX-000-DRW-100343 | 03       | Main Development Site and Rail Rights of Way Plans - Sheet 4 of 28            | 1:2500   | A1         |
| SZC-SZ0204-XX-000-DRW-100347 | 04       | Main Development Site and Rail Rights of Way Plans - Sheet 5 of 28            | 1:2500   | A1         |
| SZC-SZ0204-XX-000-DRW-100345 | 04       | Main Development Site and Rail Rights of Way Plans - Sheet 6 of 28            | 1:2500   | A1         |
| SZC-SZ0204-XX-000-DRW-100357 | 03       | Main Development Site and Rail Rights of Way Plans - Sheet 7 of 28            | 1:2500   | A1         |
| SZC-SZ0204-XX-000-DRW-100358 | 03       | Main Development Site and Rail Rights of Way Plans - Sheet 8 of 28            | 1:2500   | A1         |
| SZC-SZ0204-XX-000-DRW-100359 | 03       | Main Development Site and Rail Rights of Way Plans - Sheet 9 of 28            | 1:2500   | A1         |
| SZC-SZ0204-XX-000-DRW-100360 | 04       | Main Development Site and Rail Rights of Way Plans - Sheet 10 of 28           | 1:2500   | A1         |
| SZC-SZ0204-XX-000-DRW-100418 | 03       | Sports Facilities Rights of Way Plans - Sheet 11 of 28                        | 1:2500   | A1         |
| SZC-SZ0204-XX-000-DRW-100483 | 03       | Fen Meadow (Halesworth) Rights of Way Plans - Sheet 12 of 28                  | 1:2500   | A1         |
| SZC-SZ0204-XX-000-DRW-100417 | 03       | Fen Meadow (Benhall) Rights of Way Plans - Sheet 13 of 28                     | 1:2500   | A1         |
| SZC-SZ0204-XX-000-DRW-100419 | 03       | Marsh Harrier Habitat Rights of Way Plans - Sheet 14 of 28                    | 1:2500   | A1         |
| SZC-SZ0204-XX-000-DRW-100334 | 04       | Northern Park and Ride Rights of Way Plans - Sheet 15 of 28                   | 1:2500   | A1         |
| SZC-SZ0204-XX-000-DRW-100335 | 03       | Southern Park and Ride Rights of Way Plans - Sheet 16 of 28                   | 1:2500   | A1         |
| SZC-SZ0204-XX-000-DRW-100336 | 06       | Two Village Bypass Rights of Way Plans - Sheet 17 of 28                       | 1:2500   | A1         |
| SZC-SZ0204-XX-000-DRW-100337 | 06       | Two Village Bypass Rights of Way Plans - Sheet 18 of 28                       | 1:2500   | A1         |
| SZC-SZ0204-XX-000-DRW-100338 | 04       | Sizewell Link Road Rights of Way Plans - Sheet 19 of 28                       | 1:2500   | A1         |
| SZC-SZ0204-XX-000-DRW-100339 | 05       | Sizewell Link Road Rights of Way Plans - Sheet 20 of 28                       | 1:2500   | A1         |
| SZC-SZ0204-XX-000-DRW-100340 | 05       | Sizewell Link Road Rights of Way Plans - Sheet 21 of 28                       | 1:2500   | A1         |
| SZC-SZ0204-XX-000-DRW-100341 | 05       | Sizewell Link Road Rights of Way Plans - Sheet 22 of 28                       | 1:2500   | A1         |
| SZC-SZ0204-XX-000-DRW-100354 | 03       | Freight Management Facility Rights of Way Plans - Sheet 23 of 28              | 1:2500   | A1         |
| SZC-SZ0204-XX-000-DRW-100348 | 03       | Yoxford Roundabout Rights of Way Plans - Sheet 24 of 28                       | 1:1250   | A1         |
| SZC-SZ0204-XX-000-DRW-100353 | 03       | A12/B1119 Junction at Saxmundham Rights of Way Plans - Sheet 25 of 28         | 1:1250   | A1         |
| SZC-SZ0204-XX-000-DRW-100350 | 03       | A1094/B1069 Junction South of Knodishall Rights of Way Plans - Sheet 26 of 28 | 1:2500   | A1         |

### **Access and Public Rights of Way Plans For Approval – Revisions Schedule**

| Drawing Number               | Revision | Drawing Title                                                       | Amendments                                                          |
|------------------------------|----------|---------------------------------------------------------------------|---------------------------------------------------------------------|
| SZC-SZ0204-XX-000-DRW-100471 | 04       | Rights of Way Plans Overview                                        | To reflect updates to key plans                                     |
| SZC-SZ0204-XX-000-DRW-100485 | 04       | Rights of Way Key Plan 1                                            | To reflect reductions to Order Limits                               |
| SZC-SZ0204-XX-000-DRW-100486 | 02       | Rights of Way Key Plan 2                                            | No updates made                                                     |
| SZC-SZ0704-XX-000-DRW-100513 | 02       | Rights of Way Key Plan 3                                            | To reflect reductions to Order Limits                               |
| SZC-SZ0204-XX-000-DRW-100342 | 03       | Main Development Site and Rail Rights of Way Plans - Sheet 1 of 28  | Update to wording of footpath definition                            |
| SZC-SZ0204-XX-000-DRW-100344 | 06       | Main Development Site and Rail Rights of Way Plans - Sheet 2 of 28  | Update to wording of footpath definition and changes to content/key |
| SZC-SZ0204-XX-000-DRW-100346 | 05       | Main Development Site and Rail Rights of Way Plans - Sheet 3 of 28  | Update to wording of footpath definition and changes to content/key |
| SZC-SZ0204-XX-000-DRW-100343 | 03       | Main Development Site and Rail Rights of Way Plans - Sheet 4 of 28  | Update to wording of footpath definition                            |
| SZC-SZ0204-XX-000-DRW-100347 | 04       | Main Development Site and Rail Rights of Way Plans - Sheet 5 of 28  | Update to wording of footpath definition                            |
| SZC-SZ0204-XX-000-DRW-100345 | 04       | Main Development Site and Rail Rights of Way Plans - Sheet 6 of 28  | Update to wording of footpath definition and changes to content/key |
| SZC-SZ0204-XX-000-DRW-100357 | 03       | Main Development Site and Rail Rights of Way Plans - Sheet 7 of 28  | Update to wording of footpath definition                            |
| SZC-SZ0204-XX-000-DRW-100358 | 03       | Main Development Site and Rail Rights of Way Plans - Sheet 8 of 28  | Update to wording of footpath definition                            |
| SZC-SZ0204-XX-000-DRW-100359 | 03       | Main Development Site and Rail Rights of Way Plans - Sheet 9 of 28  | Update to wording of footpath definition                            |
| SZC-SZ0204-XX-000-DRW-100360 | 04       | Main Development Site and Rail Rights of Way Plans - Sheet 10 of 28 | Update to wording of footpath definition and changes to content/key |
| SZC-SZ0204-XX-000-DRW-100418 | 03       | Sports Facilities Rights of Way Plans - Sheet 11 of 28              | Update to wording of footpath definition                            |
| SZC-SZ0204-XX-000-DRW-100483 | 03       | Fen Meadow (Halesworth) Rights of Way Plans - Sheet 12 of 28        | Update to wording of footpath definition and changes to content/key |
| SZC-SZ0204-XX-000-DRW-100417 | 03       | Fen Meadow (Benhall) Rights of Way Plans - Sheet 13 of 28           | Update to wording of footpath definition and changes to content/key |
| SZC-SZ0204-XX-000-DRW-100419 | 03       | Marsh Harrier Habitat Rights of Way Plans - Sheet 14 of 28          | Update to wording of footpath definition                            |
| SZC-SZ0204-XX-000-DRW-100334 | 04       | Northern Park and Ride Rights of Way Plans - Sheet 15 of 28         | Update to wording of footpath definition and changes to content/key |
| SZC-SZ0204-XX-000-DRW-100335 | 03       | Southern Park and Ride Rights of Way Plans - Sheet 16 of 28         | Update to wording of footpath definition                            |
| SZC-SZ0204-XX-000-DRW-100336 | 06       | Two Village Bypass Rights of Way Plans - Sheet 17 of 28             | Update to wording of footpath definition and changes to content/key |
| SZC-SZ0204-XX-000-DRW-100337 | 06       | Two Village Bypass Rights of Way Plans - Sheet 18 of 28             | Update to wording of footpath definition and changes to content/key |