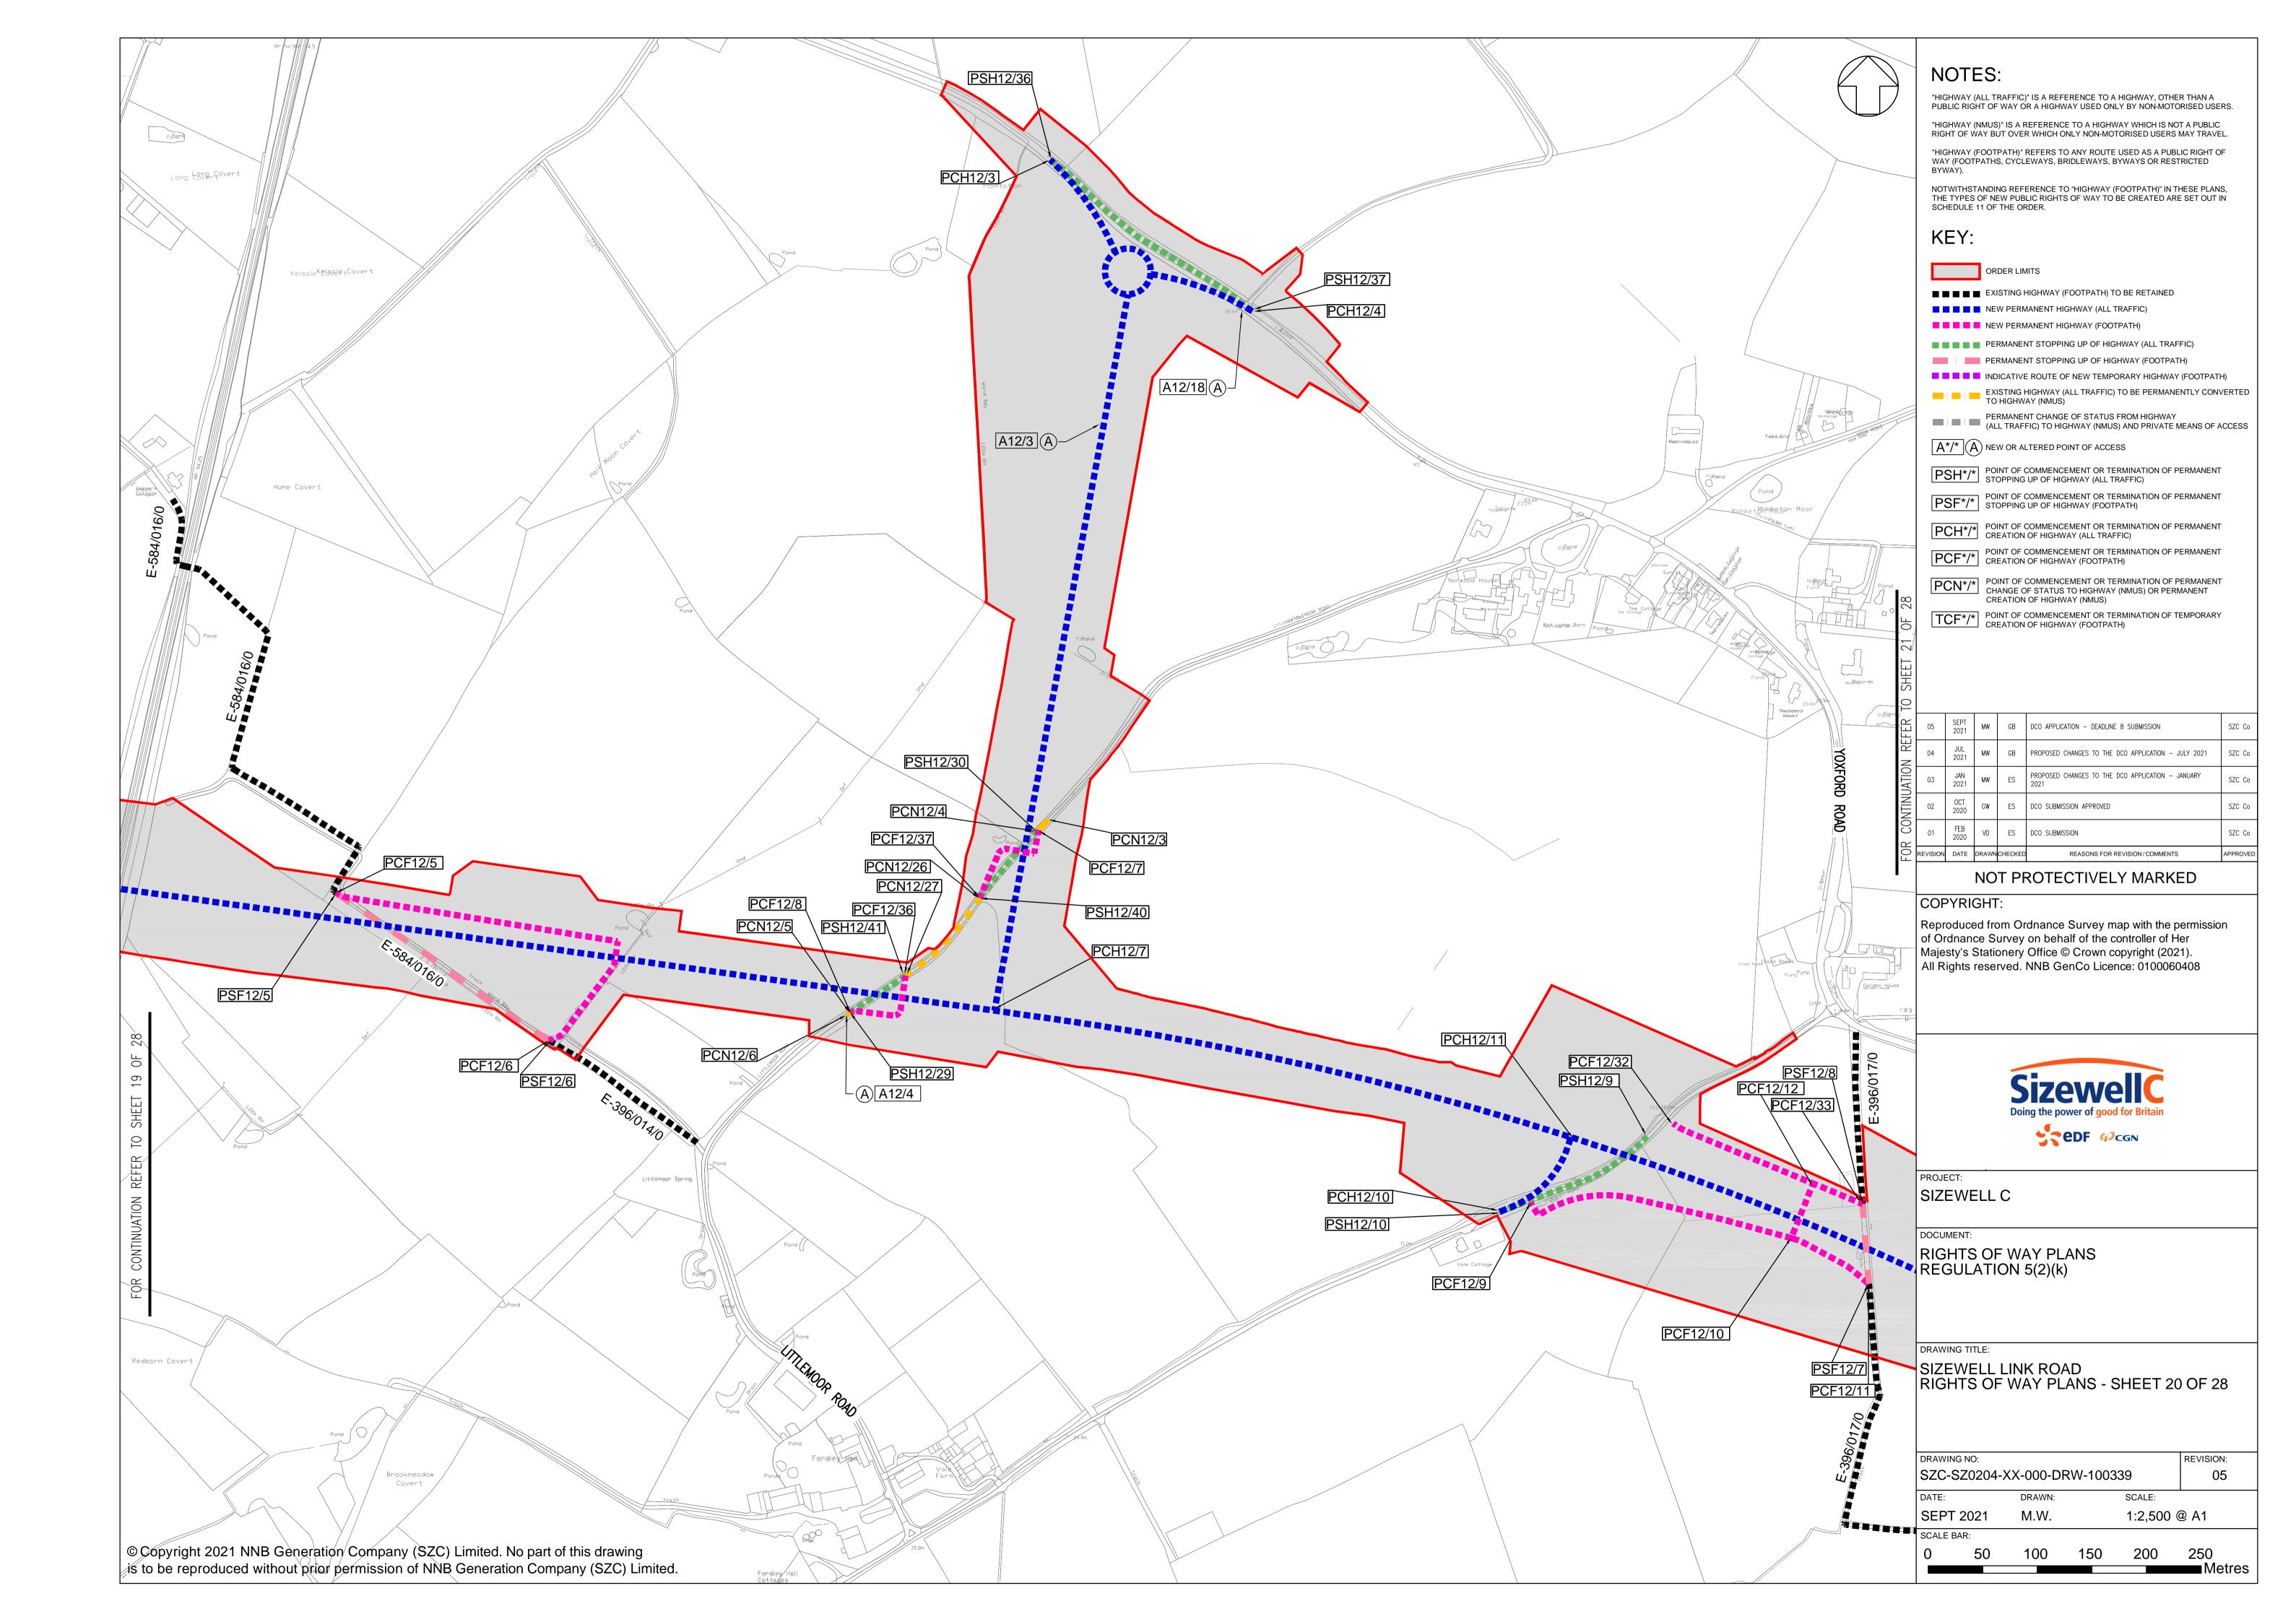

# **Access and Public Rights of Way Plans – For Approval**

| Drawing Number               | Revision | Drawing Title                                                                 | Scale    | Sheet Size |
|------------------------------|----------|-------------------------------------------------------------------------------|----------|------------|
| SZC-SZ0204-XX-000-DRW-100471 | 04       | Rights of Way Plans Overview                                                  | 1:125000 | A1         |
| SZC-SZ0204-XX-000-DRW-100485 | 04       | Rights of Way Key Plan 1                                                      | 1:40000  | A1         |
| SZC-SZ0204-XX-000-DRW-100486 | 02       | Rights of Way Key Plan 2                                                      | 1:40000  | A1         |
| SZC-SZ0704-XX-000-DRW-100513 | 02       | Rights of Way Key Plan 3                                                      | 1:40000  | A1         |
| SZC-SZ0204-XX-000-DRW-100342 | 03       | Main Development Site and Rail Rights of Way Plans - Sheet 1 of 28            | 1:2500   | A1         |
| SZC-SZ0204-XX-000-DRW-100344 | 06       | Main Development Site and Rail Rights of Way Plans - Sheet 2 of 28            | 1:2500   | A1         |
| SZC-SZ0204-XX-000-DRW-100346 | 05       | Main Development Site and Rail Rights of Way Plans - Sheet 3 of 28            | 1:2500   | A1         |
| SZC-SZ0204-XX-000-DRW-100343 | 03       | Main Development Site and Rail Rights of Way Plans - Sheet 4 of 28            | 1:2500   | A1         |
| SZC-SZ0204-XX-000-DRW-100347 | 04       | Main Development Site and Rail Rights of Way Plans - Sheet 5 of 28            | 1:2500   | A1         |
| SZC-SZ0204-XX-000-DRW-100345 | 04       | Main Development Site and Rail Rights of Way Plans - Sheet 6 of 28            | 1:2500   | A1         |
| SZC-SZ0204-XX-000-DRW-100357 | 03       | Main Development Site and Rail Rights of Way Plans - Sheet 7 of 28            | 1:2500   | A1         |
| SZC-SZ0204-XX-000-DRW-100358 | 03       | Main Development Site and Rail Rights of Way Plans - Sheet 8 of 28            | 1:2500   | A1         |
| SZC-SZ0204-XX-000-DRW-100359 | 03       | Main Development Site and Rail Rights of Way Plans - Sheet 9 of 28            | 1:2500   | A1         |
| SZC-SZ0204-XX-000-DRW-100360 | 04       | Main Development Site and Rail Rights of Way Plans - Sheet 10 of 28           | 1:2500   | A1         |
| SZC-SZ0204-XX-000-DRW-100418 | 03       | Sports Facilities Rights of Way Plans - Sheet 11 of 28                        | 1:2500   | A1         |
| SZC-SZ0204-XX-000-DRW-100483 | 03       | Fen Meadow (Halesworth) Rights of Way Plans - Sheet 12 of 28                  | 1:2500   | A1         |
| SZC-SZ0204-XX-000-DRW-100417 | 03       | Fen Meadow (Benhall) Rights of Way Plans - Sheet 13 of 28                     | 1:2500   | A1         |
| SZC-SZ0204-XX-000-DRW-100419 | 03       | Marsh Harrier Habitat Rights of Way Plans - Sheet 14 of 28                    | 1:2500   | A1         |
| SZC-SZ0204-XX-000-DRW-100334 | 04       | Northern Park and Ride Rights of Way Plans - Sheet 15 of 28                   | 1:2500   | A1         |
| SZC-SZ0204-XX-000-DRW-100335 | 03       | Southern Park and Ride Rights of Way Plans - Sheet 16 of 28                   | 1:2500   | A1         |
| SZC-SZ0204-XX-000-DRW-100336 | 06       | Two Village Bypass Rights of Way Plans - Sheet 17 of 28                       | 1:2500   | A1         |
| SZC-SZ0204-XX-000-DRW-100337 | 06       | Two Village Bypass Rights of Way Plans - Sheet 18 of 28                       | 1:2500   | A1         |
| SZC-SZ0204-XX-000-DRW-100338 | 04       | Sizewell Link Road Rights of Way Plans - Sheet 19 of 28                       | 1:2500   | A1         |
| SZC-SZ0204-XX-000-DRW-100339 | 05       | Sizewell Link Road Rights of Way Plans - Sheet 20 of 28                       | 1:2500   | A1         |
| SZC-SZ0204-XX-000-DRW-100340 | 05       | Sizewell Link Road Rights of Way Plans - Sheet 21 of 28                       | 1:2500   | A1         |
| SZC-SZ0204-XX-000-DRW-100341 | 05       | Sizewell Link Road Rights of Way Plans - Sheet 22 of 28                       | 1:2500   | A1         |
| SZC-SZ0204-XX-000-DRW-100354 | 03       | Freight Management Facility Rights of Way Plans - Sheet 23 of 28              | 1:2500   | A1         |
| SZC-SZ0204-XX-000-DRW-100348 | 03       | Yoxford Roundabout Rights of Way Plans - Sheet 24 of 28                       | 1:1250   | A1         |
| SZC-SZ0204-XX-000-DRW-100353 | 03       | A12/B1119 Junction at Saxmundham Rights of Way Plans - Sheet 25 of 28         | 1:1250   | A1         |
| SZC-SZ0204-XX-000-DRW-100350 | 03       | A1094/B1069 Junction South of Knodishall Rights of Way Plans - Sheet 26 of 28 | 1:2500   | A1         |