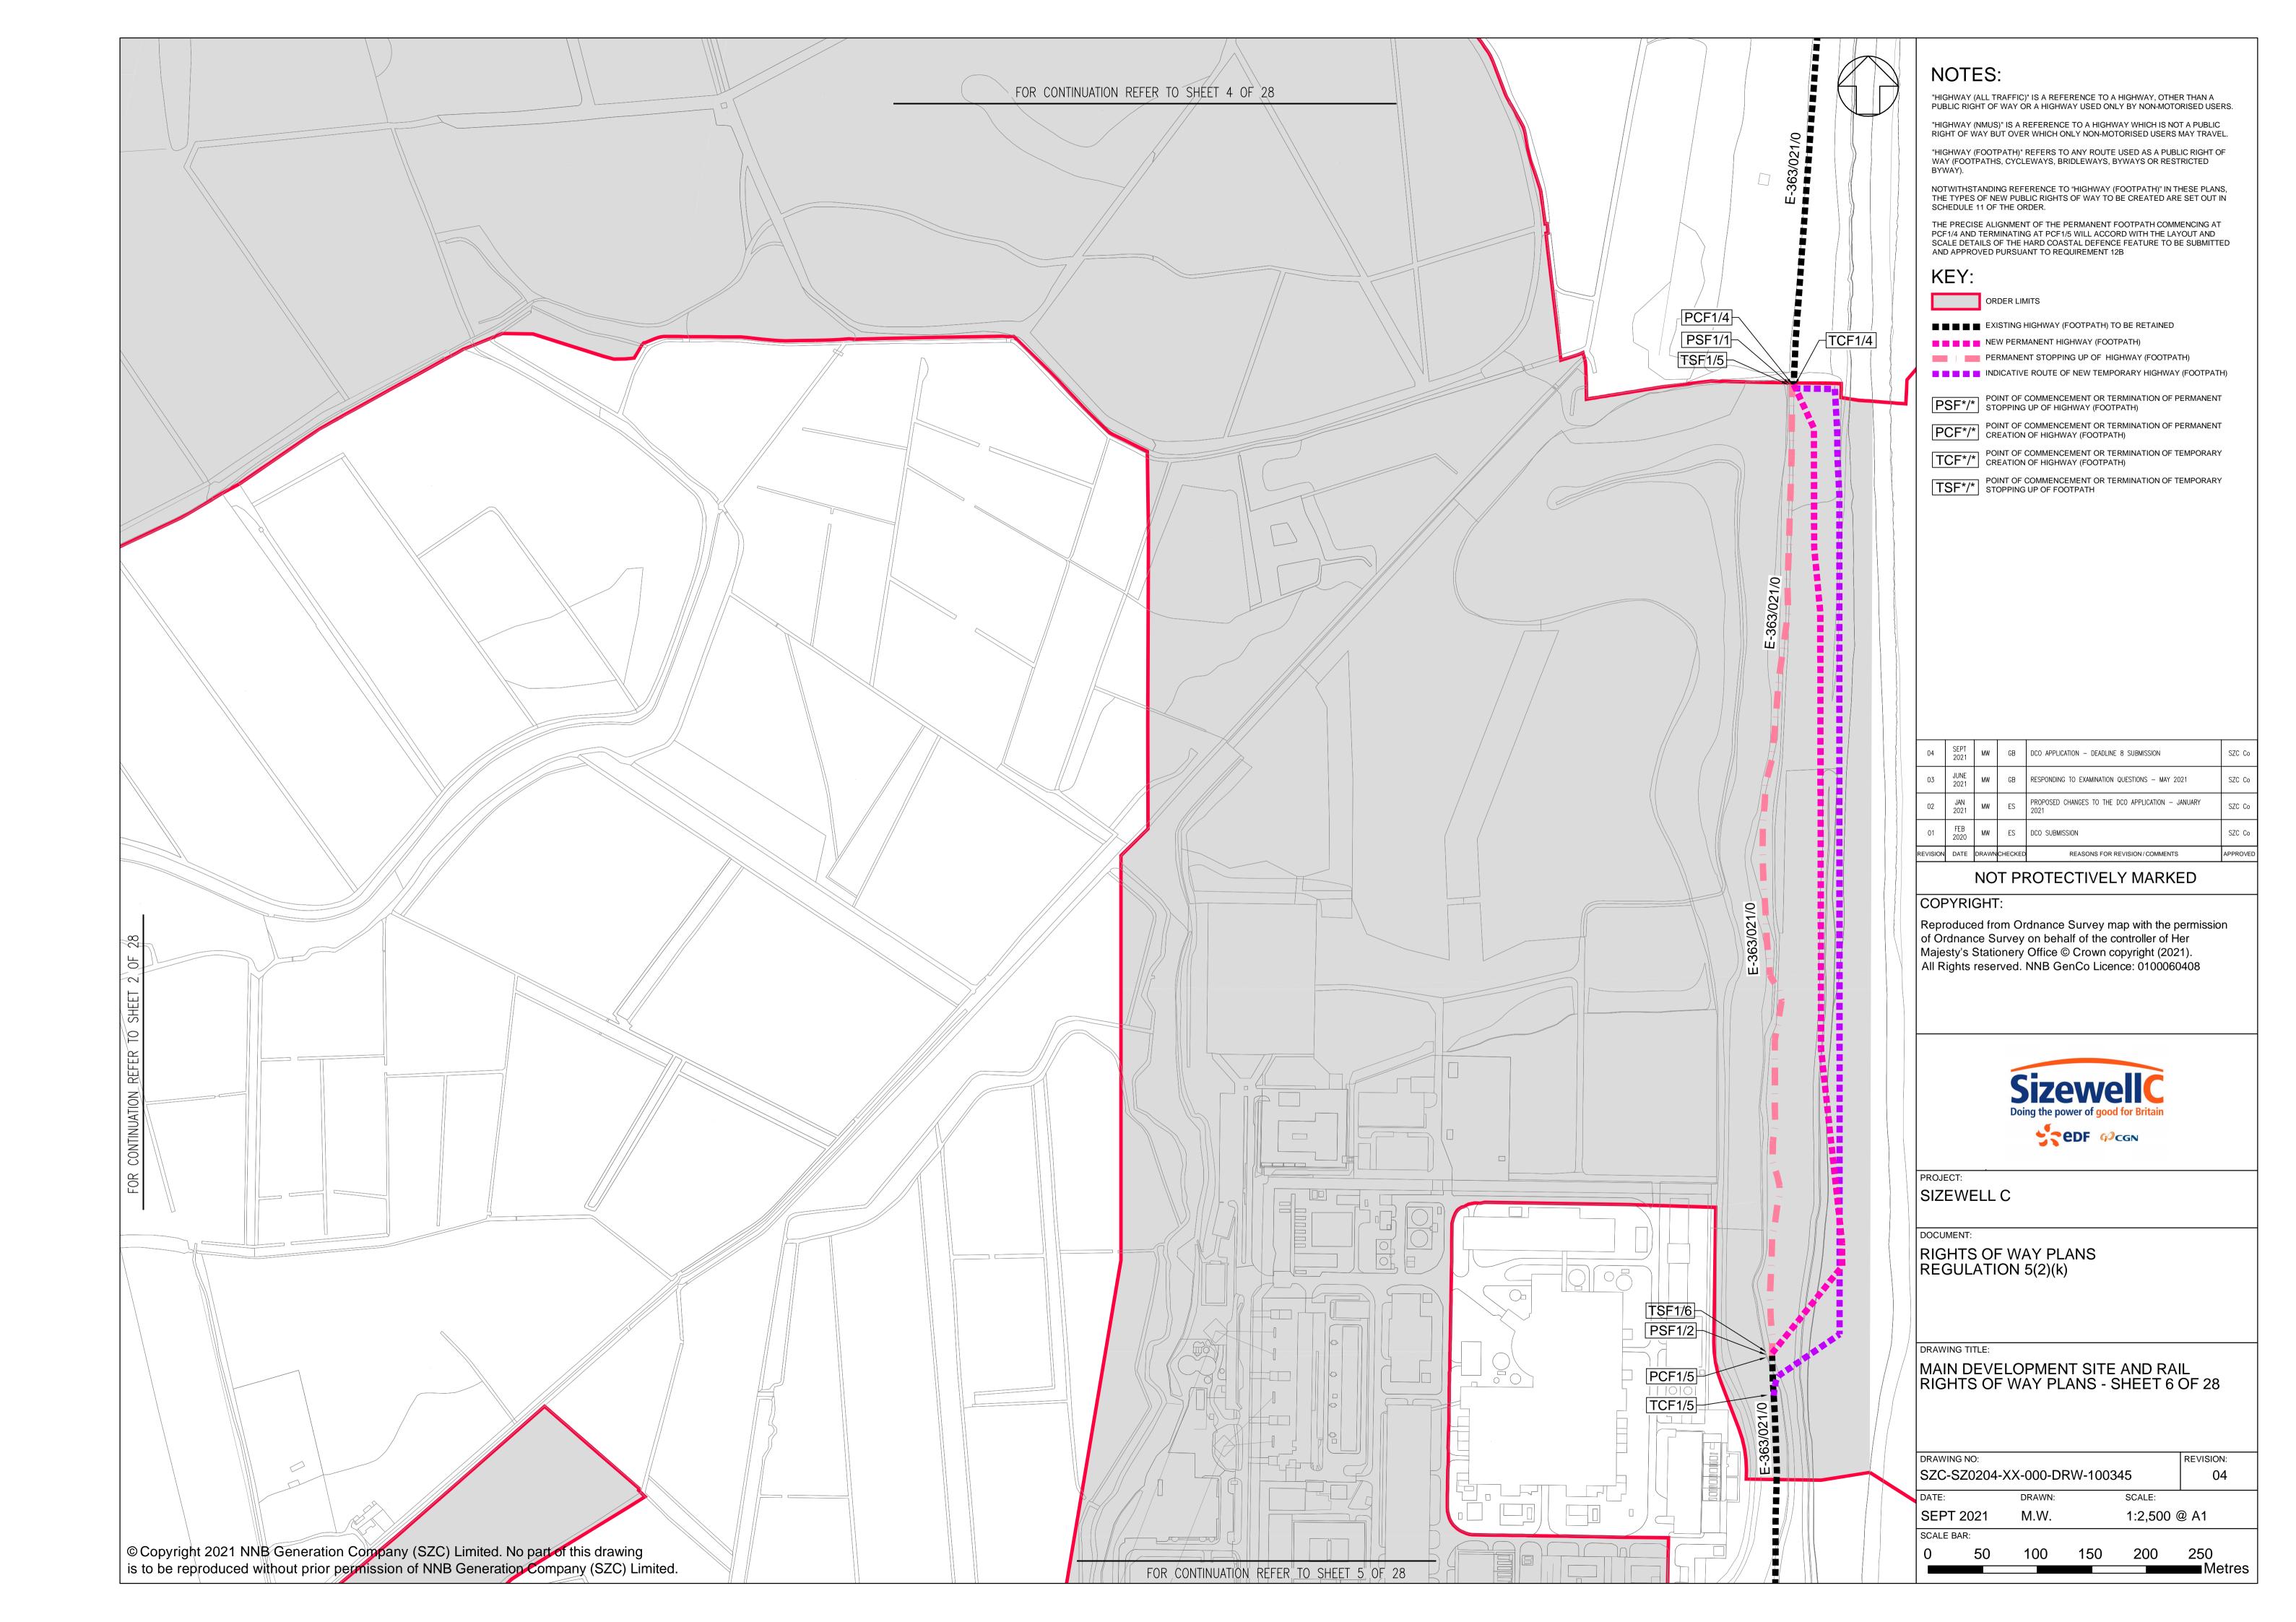

# **Access and Public Rights of Way Plans – For Approval**

| Drawing Number               | Revision | Drawing Title                                                                 | Scale    | Sheet Size |
|------------------------------|----------|-------------------------------------------------------------------------------|----------|------------|
| SZC-SZ0204-XX-000-DRW-100471 | 04       | Rights of Way Plans Overview                                                  | 1:125000 | A1         |
| SZC-SZ0204-XX-000-DRW-100485 | 04       | Rights of Way Key Plan 1                                                      | 1:40000  | A1         |
| SZC-SZ0204-XX-000-DRW-100486 | 02       | Rights of Way Key Plan 2                                                      | 1:40000  | A1         |
| SZC-SZ0704-XX-000-DRW-100513 | 02       | Rights of Way Key Plan 3                                                      | 1:40000  | A1         |
| SZC-SZ0204-XX-000-DRW-100342 | 03       | Main Development Site and Rail Rights of Way Plans - Sheet 1 of 28            | 1:2500   | A1         |
| SZC-SZ0204-XX-000-DRW-100344 | 06       | Main Development Site and Rail Rights of Way Plans - Sheet 2 of 28            | 1:2500   | A1         |
| SZC-SZ0204-XX-000-DRW-100346 | 05       | Main Development Site and Rail Rights of Way Plans - Sheet 3 of 28            | 1:2500   | A1         |
| SZC-SZ0204-XX-000-DRW-100343 | 03       | Main Development Site and Rail Rights of Way Plans - Sheet 4 of 28            | 1:2500   | A1         |
| SZC-SZ0204-XX-000-DRW-100347 | 04       | Main Development Site and Rail Rights of Way Plans - Sheet 5 of 28            | 1:2500   | A1         |
| SZC-SZ0204-XX-000-DRW-100345 | 04       | Main Development Site and Rail Rights of Way Plans - Sheet 6 of 28            | 1:2500   | A1         |
| SZC-SZ0204-XX-000-DRW-100357 | 03       | Main Development Site and Rail Rights of Way Plans - Sheet 7 of 28            | 1:2500   | A1         |
| SZC-SZ0204-XX-000-DRW-100358 | 03       | Main Development Site and Rail Rights of Way Plans - Sheet 8 of 28            | 1:2500   | A1         |
| SZC-SZ0204-XX-000-DRW-100359 | 03       | Main Development Site and Rail Rights of Way Plans - Sheet 9 of 28            | 1:2500   | A1         |
| SZC-SZ0204-XX-000-DRW-100360 | 04       | Main Development Site and Rail Rights of Way Plans - Sheet 10 of 28           | 1:2500   | A1         |
| SZC-SZ0204-XX-000-DRW-100418 | 03       | Sports Facilities Rights of Way Plans - Sheet 11 of 28                        | 1:2500   | A1         |
| SZC-SZ0204-XX-000-DRW-100483 | 03       | Fen Meadow (Halesworth) Rights of Way Plans - Sheet 12 of 28                  | 1:2500   | A1         |
| SZC-SZ0204-XX-000-DRW-100417 | 03       | Fen Meadow (Benhall) Rights of Way Plans - Sheet 13 of 28                     | 1:2500   | A1         |
| SZC-SZ0204-XX-000-DRW-100419 | 03       | Marsh Harrier Habitat Rights of Way Plans - Sheet 14 of 28                    | 1:2500   | A1         |
| SZC-SZ0204-XX-000-DRW-100334 | 04       | Northern Park and Ride Rights of Way Plans - Sheet 15 of 28                   | 1:2500   | A1         |
| SZC-SZ0204-XX-000-DRW-100335 | 03       | Southern Park and Ride Rights of Way Plans - Sheet 16 of 28                   | 1:2500   | A1         |
| SZC-SZ0204-XX-000-DRW-100336 | 06       | Two Village Bypass Rights of Way Plans - Sheet 17 of 28                       | 1:2500   | A1         |
| SZC-SZ0204-XX-000-DRW-100337 | 06       | Two Village Bypass Rights of Way Plans - Sheet 18 of 28                       | 1:2500   | A1         |
| SZC-SZ0204-XX-000-DRW-100338 | 04       | Sizewell Link Road Rights of Way Plans - Sheet 19 of 28                       | 1:2500   | A1         |
| SZC-SZ0204-XX-000-DRW-100339 | 05       | Sizewell Link Road Rights of Way Plans - Sheet 20 of 28                       | 1:2500   | A1         |
| SZC-SZ0204-XX-000-DRW-100340 | 05       | Sizewell Link Road Rights of Way Plans - Sheet 21 of 28                       | 1:2500   | A1         |
| SZC-SZ0204-XX-000-DRW-100341 | 05       | Sizewell Link Road Rights of Way Plans - Sheet 22 of 28                       | 1:2500   | A1         |
| SZC-SZ0204-XX-000-DRW-100354 | 03       | Freight Management Facility Rights of Way Plans - Sheet 23 of 28              | 1:2500   | A1         |
| SZC-SZ0204-XX-000-DRW-100348 | 03       | Yoxford Roundabout Rights of Way Plans - Sheet 24 of 28                       | 1:1250   | A1         |
| SZC-SZ0204-XX-000-DRW-100353 | 03       | A12/B1119 Junction at Saxmundham Rights of Way Plans - Sheet 25 of 28         | 1:1250   | A1         |
| SZC-SZ0204-XX-000-DRW-100350 | 03       | A1094/B1069 Junction South of Knodishall Rights of Way Plans - Sheet 26 of 28 | 1:2500   | A1         |

### **Access and Public Rights of Way Plans For Approval – Revisions Schedule**

| Drawing Number               | Revision | Drawing Title                                                       | Amendments                                                          |
|------------------------------|----------|---------------------------------------------------------------------|---------------------------------------------------------------------|
| SZC-SZ0204-XX-000-DRW-100471 | 04       | Rights of Way Plans Overview                                        | To reflect updates to key plans                                     |
| SZC-SZ0204-XX-000-DRW-100485 | 04       | Rights of Way Key Plan 1                                            | To reflect reductions to Order Limits                               |
| SZC-SZ0204-XX-000-DRW-100486 | 02       | Rights of Way Key Plan 2                                            | No updates made                                                     |
| SZC-SZ0704-XX-000-DRW-100513 | 02       | Rights of Way Key Plan 3                                            | To reflect reductions to Order Limits                               |
| SZC-SZ0204-XX-000-DRW-100342 | 03       | Main Development Site and Rail Rights of Way Plans - Sheet 1 of 28  | Update to wording of footpath definition                            |
| SZC-SZ0204-XX-000-DRW-100344 | 06       | Main Development Site and Rail Rights of Way Plans - Sheet 2 of 28  | Update to wording of footpath definition and changes to content/key |
| SZC-SZ0204-XX-000-DRW-100346 | 05       | Main Development Site and Rail Rights of Way Plans - Sheet 3 of 28  | Update to wording of footpath definition and changes to content/key |
| SZC-SZ0204-XX-000-DRW-100343 | 03       | Main Development Site and Rail Rights of Way Plans - Sheet 4 of 28  | Update to wording of footpath definition                            |
| SZC-SZ0204-XX-000-DRW-100347 | 04       | Main Development Site and Rail Rights of Way Plans - Sheet 5 of 28  | Update to wording of footpath definition                            |
| SZC-SZ0204-XX-000-DRW-100345 | 04       | Main Development Site and Rail Rights of Way Plans - Sheet 6 of 28  | Update to wording of footpath definition and changes to content/key |
| SZC-SZ0204-XX-000-DRW-100357 | 03       | Main Development Site and Rail Rights of Way Plans - Sheet 7 of 28  | Update to wording of footpath definition                            |
| SZC-SZ0204-XX-000-DRW-100358 | 03       | Main Development Site and Rail Rights of Way Plans - Sheet 8 of 28  | Update to wording of footpath definition                            |
| SZC-SZ0204-XX-000-DRW-100359 | 03       | Main Development Site and Rail Rights of Way Plans - Sheet 9 of 28  | Update to wording of footpath definition                            |
| SZC-SZ0204-XX-000-DRW-100360 | 04       | Main Development Site and Rail Rights of Way Plans - Sheet 10 of 28 | Update to wording of footpath definition and changes to content/key |
| SZC-SZ0204-XX-000-DRW-100418 | 03       | Sports Facilities Rights of Way Plans - Sheet 11 of 28              | Update to wording of footpath definition                            |
| SZC-SZ0204-XX-000-DRW-100483 | 03       | Fen Meadow (Halesworth) Rights of Way Plans - Sheet 12 of 28        | Update to wording of footpath definition and changes to content/key |
| SZC-SZ0204-XX-000-DRW-100417 | 03       | Fen Meadow (Benhall) Rights of Way Plans - Sheet 13 of 28           | Update to wording of footpath definition and changes to content/key |
| SZC-SZ0204-XX-000-DRW-100419 | 03       | Marsh Harrier Habitat Rights of Way Plans - Sheet 14 of 28          | Update to wording of footpath definition                            |
| SZC-SZ0204-XX-000-DRW-100334 | 04       | Northern Park and Ride Rights of Way Plans - Sheet 15 of 28         | Update to wording of footpath definition and changes to content/key |
| SZC-SZ0204-XX-000-DRW-100335 | 03       | Southern Park and Ride Rights of Way Plans - Sheet 16 of 28         | Update to wording of footpath definition                            |
| SZC-SZ0204-XX-000-DRW-100336 | 06       | Two Village Bypass Rights of Way Plans - Sheet 17 of 28             | Update to wording of footpath definition and changes to content/key |
| SZC-SZ0204-XX-000-DRW-100337 | 06       | Two Village Bypass Rights of Way Plans - Sheet 18 of 28             | Update to wording of footpath definition and changes to content/key |