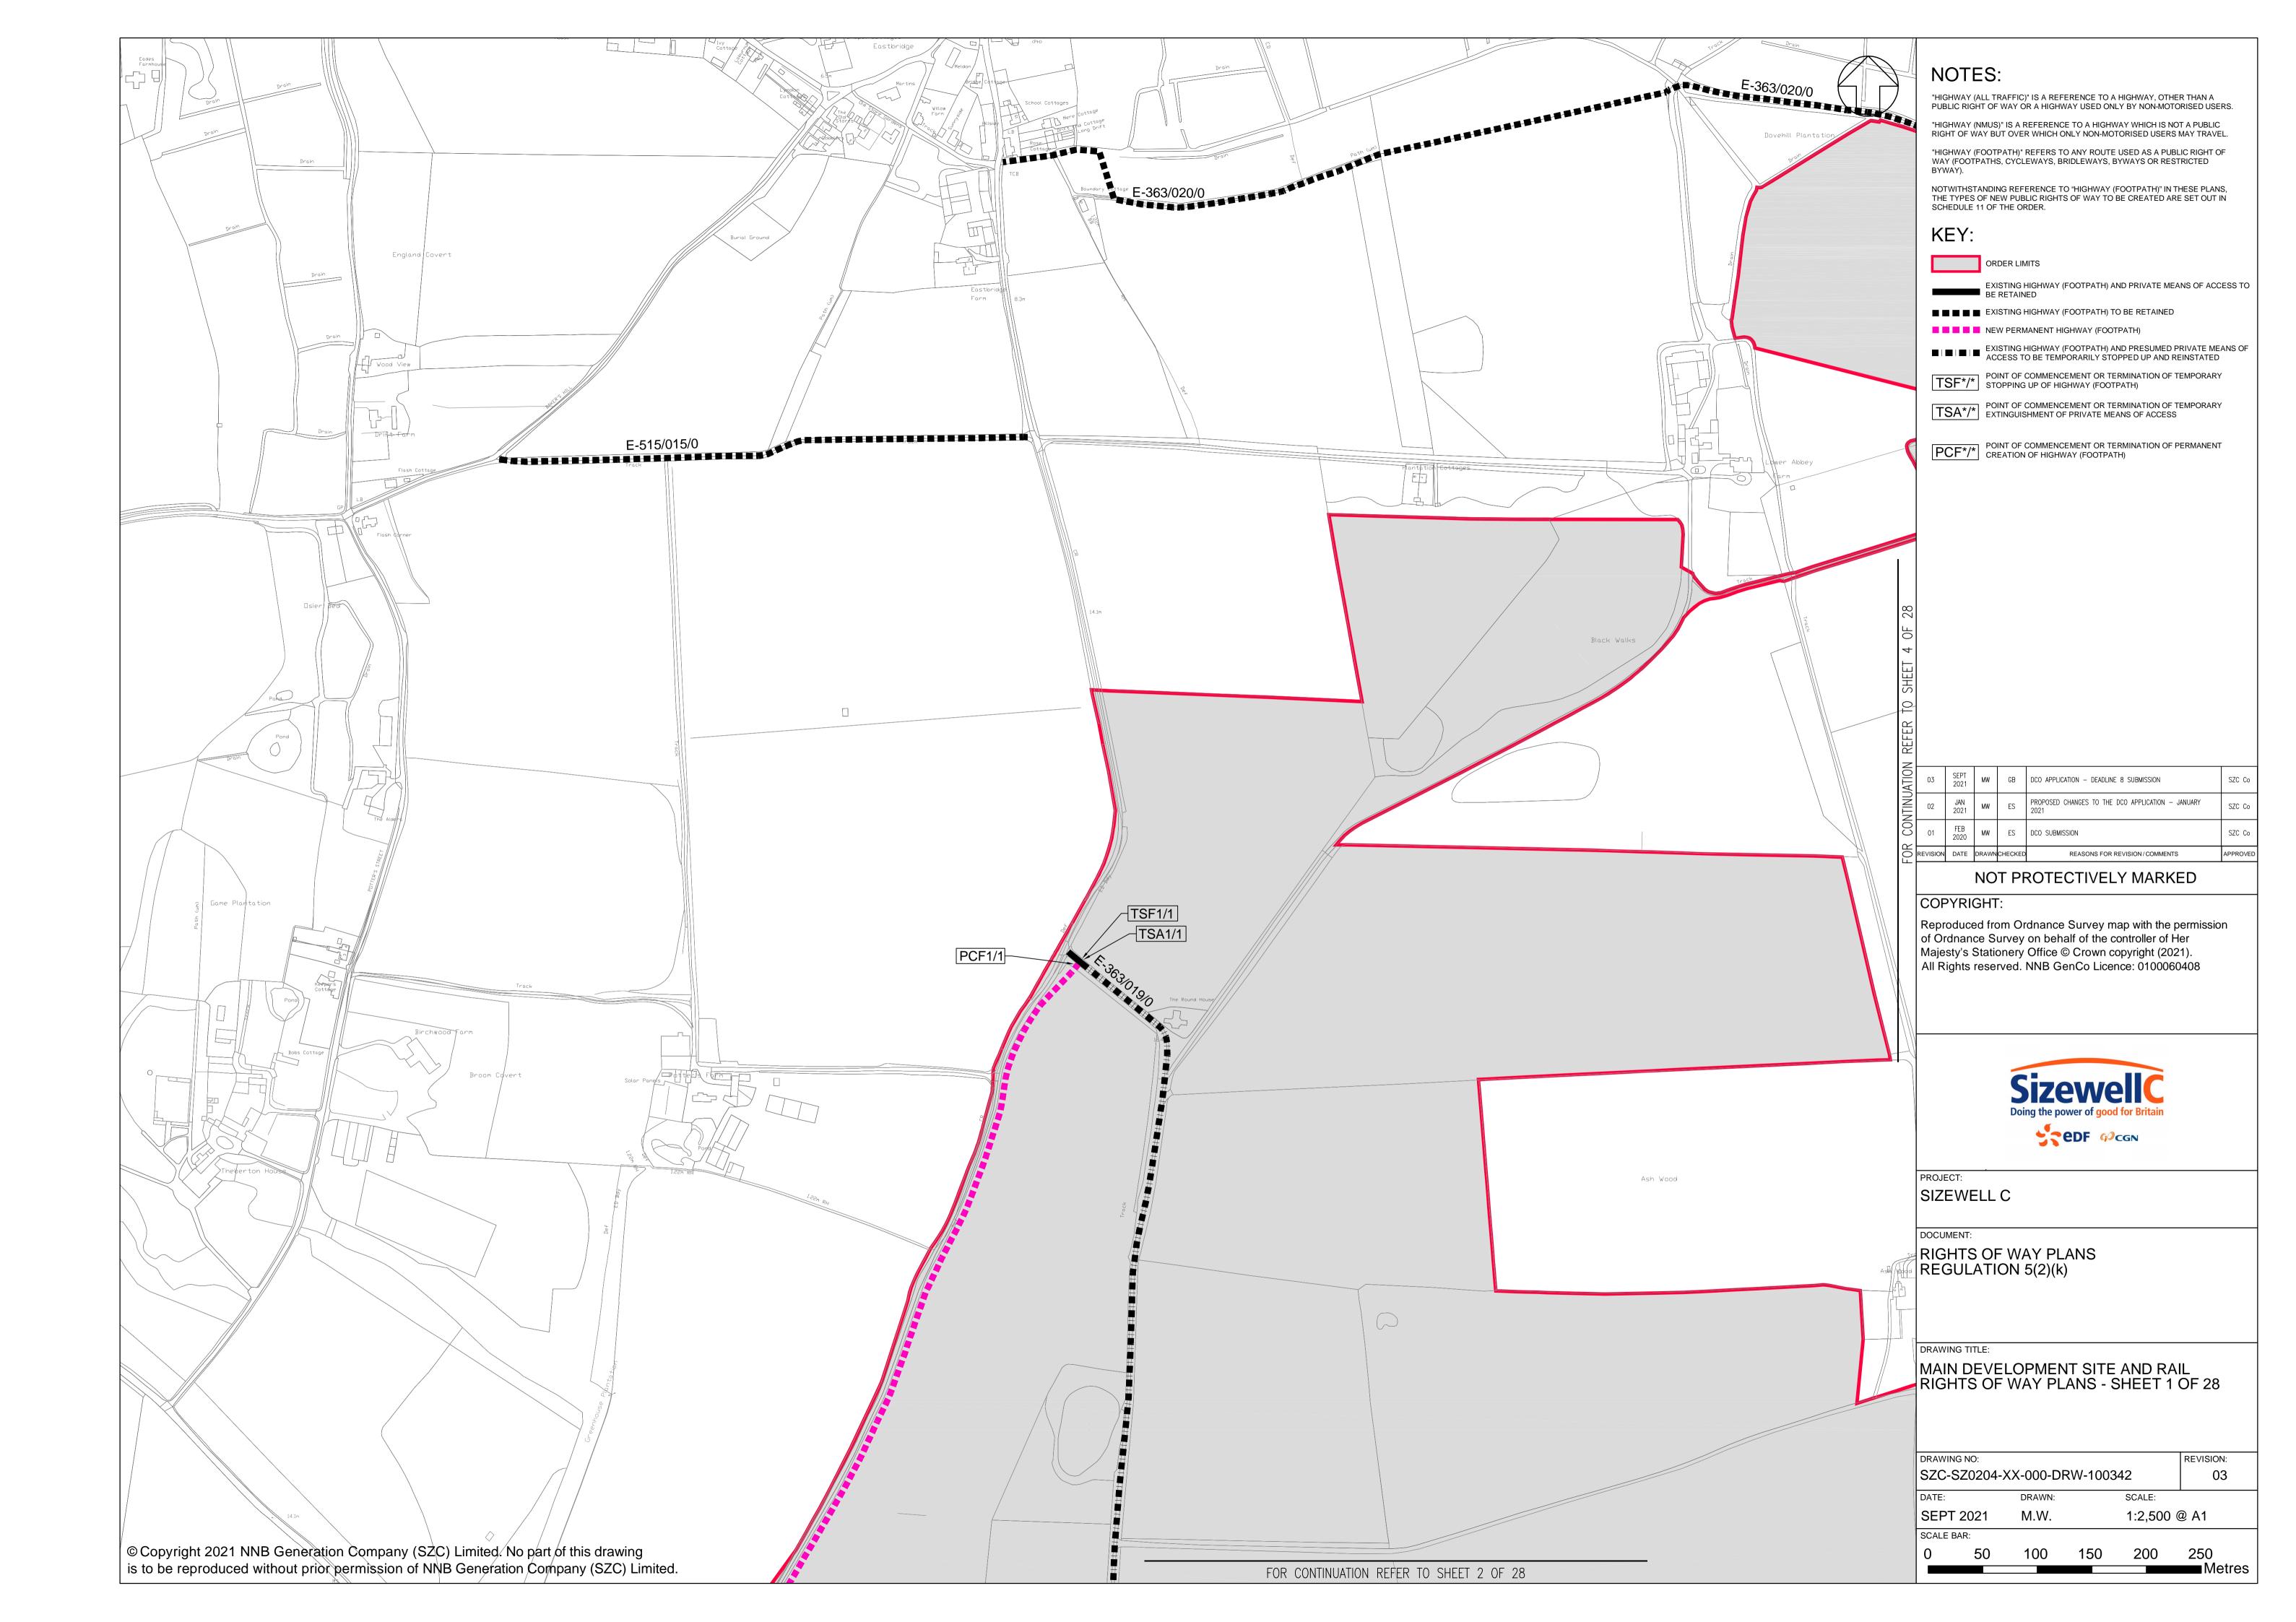

# **Access and Public Rights of Way Plans – For Approval**

| Drawing Number               | Revision | Drawing Title                                                                 | Scale    | Sheet Size |
|------------------------------|----------|-------------------------------------------------------------------------------|----------|------------|
| SZC-SZ0204-XX-000-DRW-100471 | 04       | Rights of Way Plans Overview                                                  | 1:125000 | A1         |
| SZC-SZ0204-XX-000-DRW-100485 | 04       | Rights of Way Key Plan 1                                                      | 1:40000  | A1         |
| SZC-SZ0204-XX-000-DRW-100486 | 02       | Rights of Way Key Plan 2                                                      | 1:40000  | A1         |
| SZC-SZ0704-XX-000-DRW-100513 | 02       | Rights of Way Key Plan 3                                                      | 1:40000  | A1         |
| SZC-SZ0204-XX-000-DRW-100342 | 03       | Main Development Site and Rail Rights of Way Plans - Sheet 1 of 28            | 1:2500   | A1         |
| SZC-SZ0204-XX-000-DRW-100344 | 06       | Main Development Site and Rail Rights of Way Plans - Sheet 2 of 28            | 1:2500   | A1         |
| SZC-SZ0204-XX-000-DRW-100346 | 05       | Main Development Site and Rail Rights of Way Plans - Sheet 3 of 28            | 1:2500   | A1         |
| SZC-SZ0204-XX-000-DRW-100343 | 03       | Main Development Site and Rail Rights of Way Plans - Sheet 4 of 28            | 1:2500   | A1         |
| SZC-SZ0204-XX-000-DRW-100347 | 04       | Main Development Site and Rail Rights of Way Plans - Sheet 5 of 28            | 1:2500   | A1         |
| SZC-SZ0204-XX-000-DRW-100345 | 04       | Main Development Site and Rail Rights of Way Plans - Sheet 6 of 28            | 1:2500   | A1         |
| SZC-SZ0204-XX-000-DRW-100357 | 03       | Main Development Site and Rail Rights of Way Plans - Sheet 7 of 28            | 1:2500   | A1         |
| SZC-SZ0204-XX-000-DRW-100358 | 03       | Main Development Site and Rail Rights of Way Plans - Sheet 8 of 28            | 1:2500   | A1         |
| SZC-SZ0204-XX-000-DRW-100359 | 03       | Main Development Site and Rail Rights of Way Plans - Sheet 9 of 28            | 1:2500   | A1         |
| SZC-SZ0204-XX-000-DRW-100360 | 04       | Main Development Site and Rail Rights of Way Plans - Sheet 10 of 28           | 1:2500   | A1         |
| SZC-SZ0204-XX-000-DRW-100418 | 03       | Sports Facilities Rights of Way Plans - Sheet 11 of 28                        | 1:2500   | A1         |
| SZC-SZ0204-XX-000-DRW-100483 | 03       | Fen Meadow (Halesworth) Rights of Way Plans - Sheet 12 of 28                  | 1:2500   | A1         |
| SZC-SZ0204-XX-000-DRW-100417 | 03       | Fen Meadow (Benhall) Rights of Way Plans - Sheet 13 of 28                     | 1:2500   | A1         |
| SZC-SZ0204-XX-000-DRW-100419 | 03       | Marsh Harrier Habitat Rights of Way Plans - Sheet 14 of 28                    | 1:2500   | A1         |
| SZC-SZ0204-XX-000-DRW-100334 | 04       | Northern Park and Ride Rights of Way Plans - Sheet 15 of 28                   | 1:2500   | A1         |
| SZC-SZ0204-XX-000-DRW-100335 | 03       | Southern Park and Ride Rights of Way Plans - Sheet 16 of 28                   | 1:2500   | A1         |
| SZC-SZ0204-XX-000-DRW-100336 | 06       | Two Village Bypass Rights of Way Plans - Sheet 17 of 28                       | 1:2500   | A1         |
| SZC-SZ0204-XX-000-DRW-100337 | 06       | Two Village Bypass Rights of Way Plans - Sheet 18 of 28                       | 1:2500   | A1         |
| SZC-SZ0204-XX-000-DRW-100338 | 04       | Sizewell Link Road Rights of Way Plans - Sheet 19 of 28                       | 1:2500   | A1         |
| SZC-SZ0204-XX-000-DRW-100339 | 05       | Sizewell Link Road Rights of Way Plans - Sheet 20 of 28                       | 1:2500   | A1         |
| SZC-SZ0204-XX-000-DRW-100340 | 05       | Sizewell Link Road Rights of Way Plans - Sheet 21 of 28                       | 1:2500   | A1         |
| SZC-SZ0204-XX-000-DRW-100341 | 05       | Sizewell Link Road Rights of Way Plans - Sheet 22 of 28                       | 1:2500   | A1         |
| SZC-SZ0204-XX-000-DRW-100354 | 03       | Freight Management Facility Rights of Way Plans - Sheet 23 of 28              | 1:2500   | A1         |
| SZC-SZ0204-XX-000-DRW-100348 | 03       | Yoxford Roundabout Rights of Way Plans - Sheet 24 of 28                       | 1:1250   | A1         |
| SZC-SZ0204-XX-000-DRW-100353 | 03       | A12/B1119 Junction at Saxmundham Rights of Way Plans - Sheet 25 of 28         | 1:1250   | A1         |
| SZC-SZ0204-XX-000-DRW-100350 | 03       | A1094/B1069 Junction South of Knodishall Rights of Way Plans - Sheet 26 of 28 | 1:2500   | A1         |

### **Access and Public Rights of Way Plans For Approval – Revisions Schedule**

| Drawing Number               | Revision | Drawing Title                                                       | Amendments                                                          |
|------------------------------|----------|---------------------------------------------------------------------|---------------------------------------------------------------------|
| SZC-SZ0204-XX-000-DRW-100471 | 04       | Rights of Way Plans Overview                                        | To reflect updates to key plans                                     |
| SZC-SZ0204-XX-000-DRW-100485 | 04       | Rights of Way Key Plan 1                                            | To reflect reductions to Order Limits                               |
| SZC-SZ0204-XX-000-DRW-100486 | 02       | Rights of Way Key Plan 2                                            | No updates made                                                     |
| SZC-SZ0704-XX-000-DRW-100513 | 02       | Rights of Way Key Plan 3                                            | To reflect reductions to Order Limits                               |
| SZC-SZ0204-XX-000-DRW-100342 | 03       | Main Development Site and Rail Rights of Way Plans - Sheet 1 of 28  | Update to wording of footpath definition                            |
| SZC-SZ0204-XX-000-DRW-100344 | 06       | Main Development Site and Rail Rights of Way Plans - Sheet 2 of 28  | Update to wording of footpath definition and changes to content/key |
| SZC-SZ0204-XX-000-DRW-100346 | 05       | Main Development Site and Rail Rights of Way Plans - Sheet 3 of 28  | Update to wording of footpath definition and changes to content/key |
| SZC-SZ0204-XX-000-DRW-100343 | 03       | Main Development Site and Rail Rights of Way Plans - Sheet 4 of 28  | Update to wording of footpath definition                            |
| SZC-SZ0204-XX-000-DRW-100347 | 04       | Main Development Site and Rail Rights of Way Plans - Sheet 5 of 28  | Update to wording of footpath definition                            |
| SZC-SZ0204-XX-000-DRW-100345 | 04       | Main Development Site and Rail Rights of Way Plans - Sheet 6 of 28  | Update to wording of footpath definition and changes to content/key |
| SZC-SZ0204-XX-000-DRW-100357 | 03       | Main Development Site and Rail Rights of Way Plans - Sheet 7 of 28  | Update to wording of footpath definition                            |
| SZC-SZ0204-XX-000-DRW-100358 | 03       | Main Development Site and Rail Rights of Way Plans - Sheet 8 of 28  | Update to wording of footpath definition                            |
| SZC-SZ0204-XX-000-DRW-100359 | 03       | Main Development Site and Rail Rights of Way Plans - Sheet 9 of 28  | Update to wording of footpath definition                            |
| SZC-SZ0204-XX-000-DRW-100360 | 04       | Main Development Site and Rail Rights of Way Plans - Sheet 10 of 28 | Update to wording of footpath definition and changes to content/key |
| SZC-SZ0204-XX-000-DRW-100418 | 03       | Sports Facilities Rights of Way Plans - Sheet 11 of 28              | Update to wording of footpath definition                            |
| SZC-SZ0204-XX-000-DRW-100483 | 03       | Fen Meadow (Halesworth) Rights of Way Plans - Sheet 12 of 28        | Update to wording of footpath definition and changes to content/key |
| SZC-SZ0204-XX-000-DRW-100417 | 03       | Fen Meadow (Benhall) Rights of Way Plans - Sheet 13 of 28           | Update to wording of footpath definition and changes to content/key |
| SZC-SZ0204-XX-000-DRW-100419 | 03       | Marsh Harrier Habitat Rights of Way Plans - Sheet 14 of 28          | Update to wording of footpath definition                            |
| SZC-SZ0204-XX-000-DRW-100334 | 04       | Northern Park and Ride Rights of Way Plans - Sheet 15 of 28         | Update to wording of footpath definition and changes to content/key |
| SZC-SZ0204-XX-000-DRW-100335 | 03       | Southern Park and Ride Rights of Way Plans - Sheet 16 of 28         | Update to wording of footpath definition                            |
| SZC-SZ0204-XX-000-DRW-100336 | 06       | Two Village Bypass Rights of Way Plans - Sheet 17 of 28             | Update to wording of footpath definition and changes to content/key |
| SZC-SZ0204-XX-000-DRW-100337 | 06       | Two Village Bypass Rights of Way Plans - Sheet 18 of 28             | Update to wording of footpath definition and changes to content/key |