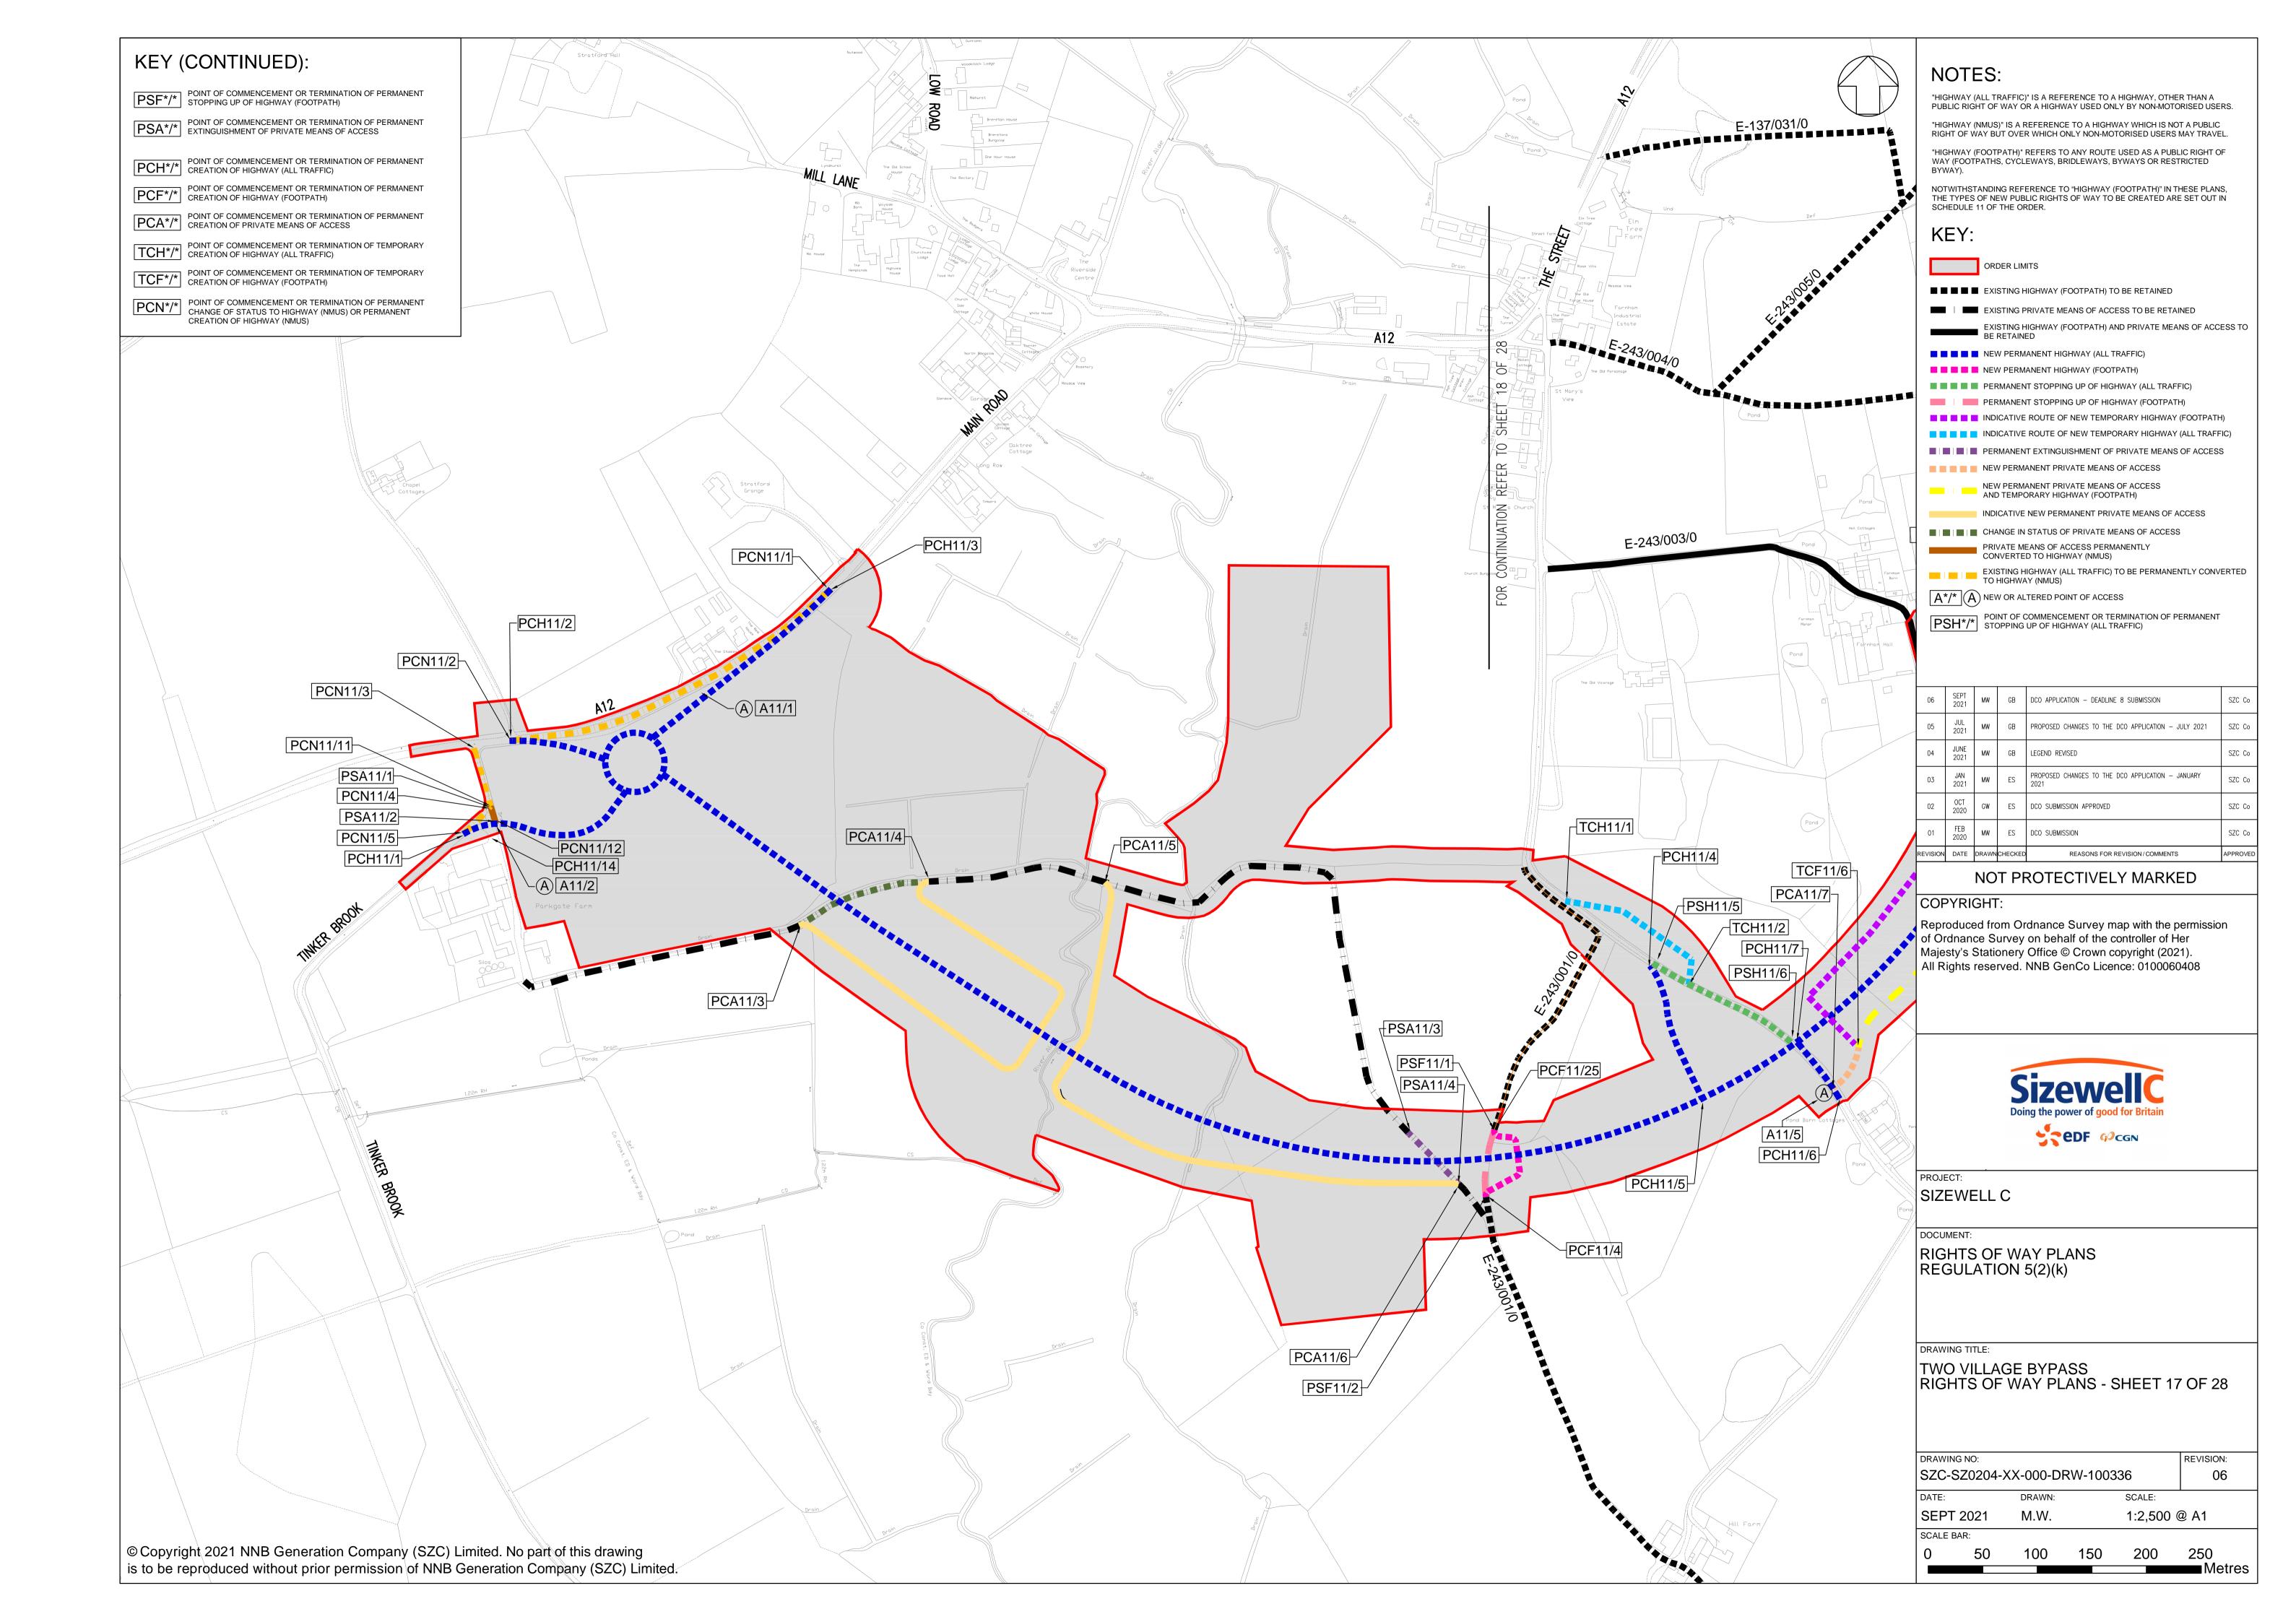

# **Access and Public Rights of Way Plans – For Approval**

| Drawing Number               | Revision | Drawing Title                                                                 | Scale    | Sheet Size |
|------------------------------|----------|-------------------------------------------------------------------------------|----------|------------|
| SZC-SZ0204-XX-000-DRW-100471 | 04       | Rights of Way Plans Overview                                                  | 1:125000 | A1         |
| SZC-SZ0204-XX-000-DRW-100485 | 04       | Rights of Way Key Plan 1                                                      | 1:40000  | A1         |
| SZC-SZ0204-XX-000-DRW-100486 | 02       | Rights of Way Key Plan 2                                                      | 1:40000  | A1         |
| SZC-SZ0704-XX-000-DRW-100513 | 02       | Rights of Way Key Plan 3                                                      | 1:40000  | A1         |
| SZC-SZ0204-XX-000-DRW-100342 | 03       | Main Development Site and Rail Rights of Way Plans - Sheet 1 of 28            | 1:2500   | A1         |
| SZC-SZ0204-XX-000-DRW-100344 | 06       | Main Development Site and Rail Rights of Way Plans - Sheet 2 of 28            | 1:2500   | A1         |
| SZC-SZ0204-XX-000-DRW-100346 | 05       | Main Development Site and Rail Rights of Way Plans - Sheet 3 of 28            | 1:2500   | A1         |
| SZC-SZ0204-XX-000-DRW-100343 | 03       | Main Development Site and Rail Rights of Way Plans - Sheet 4 of 28            | 1:2500   | A1         |
| SZC-SZ0204-XX-000-DRW-100347 | 04       | Main Development Site and Rail Rights of Way Plans - Sheet 5 of 28            | 1:2500   | A1         |
| SZC-SZ0204-XX-000-DRW-100345 | 04       | Main Development Site and Rail Rights of Way Plans - Sheet 6 of 28            | 1:2500   | A1         |
| SZC-SZ0204-XX-000-DRW-100357 | 03       | Main Development Site and Rail Rights of Way Plans - Sheet 7 of 28            | 1:2500   | A1         |
| SZC-SZ0204-XX-000-DRW-100358 | 03       | Main Development Site and Rail Rights of Way Plans - Sheet 8 of 28            | 1:2500   | A1         |
| SZC-SZ0204-XX-000-DRW-100359 | 03       | Main Development Site and Rail Rights of Way Plans - Sheet 9 of 28            | 1:2500   | A1         |
| SZC-SZ0204-XX-000-DRW-100360 | 04       | Main Development Site and Rail Rights of Way Plans - Sheet 10 of 28           | 1:2500   | A1         |
| SZC-SZ0204-XX-000-DRW-100418 | 03       | Sports Facilities Rights of Way Plans - Sheet 11 of 28                        | 1:2500   | A1         |
| SZC-SZ0204-XX-000-DRW-100483 | 03       | Fen Meadow (Halesworth) Rights of Way Plans - Sheet 12 of 28                  | 1:2500   | A1         |
| SZC-SZ0204-XX-000-DRW-100417 | 03       | Fen Meadow (Benhall) Rights of Way Plans - Sheet 13 of 28                     | 1:2500   | A1         |
| SZC-SZ0204-XX-000-DRW-100419 | 03       | Marsh Harrier Habitat Rights of Way Plans - Sheet 14 of 28                    | 1:2500   | A1         |
| SZC-SZ0204-XX-000-DRW-100334 | 04       | Northern Park and Ride Rights of Way Plans - Sheet 15 of 28                   | 1:2500   | A1         |
| SZC-SZ0204-XX-000-DRW-100335 | 03       | Southern Park and Ride Rights of Way Plans - Sheet 16 of 28                   | 1:2500   | A1         |
| SZC-SZ0204-XX-000-DRW-100336 | 06       | Two Village Bypass Rights of Way Plans - Sheet 17 of 28                       | 1:2500   | A1         |
| SZC-SZ0204-XX-000-DRW-100337 | 06       | Two Village Bypass Rights of Way Plans - Sheet 18 of 28                       | 1:2500   | A1         |
| SZC-SZ0204-XX-000-DRW-100338 | 04       | Sizewell Link Road Rights of Way Plans - Sheet 19 of 28                       | 1:2500   | A1         |
| SZC-SZ0204-XX-000-DRW-100339 | 05       | Sizewell Link Road Rights of Way Plans - Sheet 20 of 28                       | 1:2500   | A1         |
| SZC-SZ0204-XX-000-DRW-100340 | 05       | Sizewell Link Road Rights of Way Plans - Sheet 21 of 28                       | 1:2500   | A1         |
| SZC-SZ0204-XX-000-DRW-100341 | 05       | Sizewell Link Road Rights of Way Plans - Sheet 22 of 28                       | 1:2500   | A1         |
| SZC-SZ0204-XX-000-DRW-100354 | 03       | Freight Management Facility Rights of Way Plans - Sheet 23 of 28              | 1:2500   | A1         |
| SZC-SZ0204-XX-000-DRW-100348 | 03       | Yoxford Roundabout Rights of Way Plans - Sheet 24 of 28                       | 1:1250   | A1         |
| SZC-SZ0204-XX-000-DRW-100353 | 03       | A12/B1119 Junction at Saxmundham Rights of Way Plans - Sheet 25 of 28         | 1:1250   | A1         |
| SZC-SZ0204-XX-000-DRW-100350 | 03       | A1094/B1069 Junction South of Knodishall Rights of Way Plans - Sheet 26 of 28 | 1:2500   | A1         |

### **Access and Public Rights of Way Plans For Approval – Revisions Schedule**

| Drawing Number               | Revision | Drawing Title                                                       | Amendments                                                          |
|------------------------------|----------|---------------------------------------------------------------------|---------------------------------------------------------------------|
| SZC-SZ0204-XX-000-DRW-100471 | 04       | Rights of Way Plans Overview                                        | To reflect updates to key plans                                     |
| SZC-SZ0204-XX-000-DRW-100485 | 04       | Rights of Way Key Plan 1                                            | To reflect reductions to Order Limits                               |
| SZC-SZ0204-XX-000-DRW-100486 | 02       | Rights of Way Key Plan 2                                            | No updates made                                                     |
| SZC-SZ0704-XX-000-DRW-100513 | 02       | Rights of Way Key Plan 3                                            | To reflect reductions to Order Limits                               |
| SZC-SZ0204-XX-000-DRW-100342 | 03       | Main Development Site and Rail Rights of Way Plans - Sheet 1 of 28  | Update to wording of footpath definition                            |
| SZC-SZ0204-XX-000-DRW-100344 | 06       | Main Development Site and Rail Rights of Way Plans - Sheet 2 of 28  | Update to wording of footpath definition and changes to content/key |
| SZC-SZ0204-XX-000-DRW-100346 | 05       | Main Development Site and Rail Rights of Way Plans - Sheet 3 of 28  | Update to wording of footpath definition and changes to content/key |
| SZC-SZ0204-XX-000-DRW-100343 | 03       | Main Development Site and Rail Rights of Way Plans - Sheet 4 of 28  | Update to wording of footpath definition                            |
| SZC-SZ0204-XX-000-DRW-100347 | 04       | Main Development Site and Rail Rights of Way Plans - Sheet 5 of 28  | Update to wording of footpath definition                            |
| SZC-SZ0204-XX-000-DRW-100345 | 04       | Main Development Site and Rail Rights of Way Plans - Sheet 6 of 28  | Update to wording of footpath definition and changes to content/key |
| SZC-SZ0204-XX-000-DRW-100357 | 03       | Main Development Site and Rail Rights of Way Plans - Sheet 7 of 28  | Update to wording of footpath definition                            |
| SZC-SZ0204-XX-000-DRW-100358 | 03       | Main Development Site and Rail Rights of Way Plans - Sheet 8 of 28  | Update to wording of footpath definition                            |
| SZC-SZ0204-XX-000-DRW-100359 | 03       | Main Development Site and Rail Rights of Way Plans - Sheet 9 of 28  | Update to wording of footpath definition                            |
| SZC-SZ0204-XX-000-DRW-100360 | 04       | Main Development Site and Rail Rights of Way Plans - Sheet 10 of 28 | Update to wording of footpath definition and changes to content/key |
| SZC-SZ0204-XX-000-DRW-100418 | 03       | Sports Facilities Rights of Way Plans - Sheet 11 of 28              | Update to wording of footpath definition                            |
| SZC-SZ0204-XX-000-DRW-100483 | 03       | Fen Meadow (Halesworth) Rights of Way Plans - Sheet 12 of 28        | Update to wording of footpath definition and changes to content/key |
| SZC-SZ0204-XX-000-DRW-100417 | 03       | Fen Meadow (Benhall) Rights of Way Plans - Sheet 13 of 28           | Update to wording of footpath definition and changes to content/key |
| SZC-SZ0204-XX-000-DRW-100419 | 03       | Marsh Harrier Habitat Rights of Way Plans - Sheet 14 of 28          | Update to wording of footpath definition                            |
| SZC-SZ0204-XX-000-DRW-100334 | 04       | Northern Park and Ride Rights of Way Plans - Sheet 15 of 28         | Update to wording of footpath definition and changes to content/key |
| SZC-SZ0204-XX-000-DRW-100335 | 03       | Southern Park and Ride Rights of Way Plans - Sheet 16 of 28         | Update to wording of footpath definition                            |
| SZC-SZ0204-XX-000-DRW-100336 | 06       | Two Village Bypass Rights of Way Plans - Sheet 17 of 28             | Update to wording of footpath definition and changes to content/key |
| SZC-SZ0204-XX-000-DRW-100337 | 06       | Two Village Bypass Rights of Way Plans - Sheet 18 of 28             | Update to wording of footpath definition and changes to content/key |