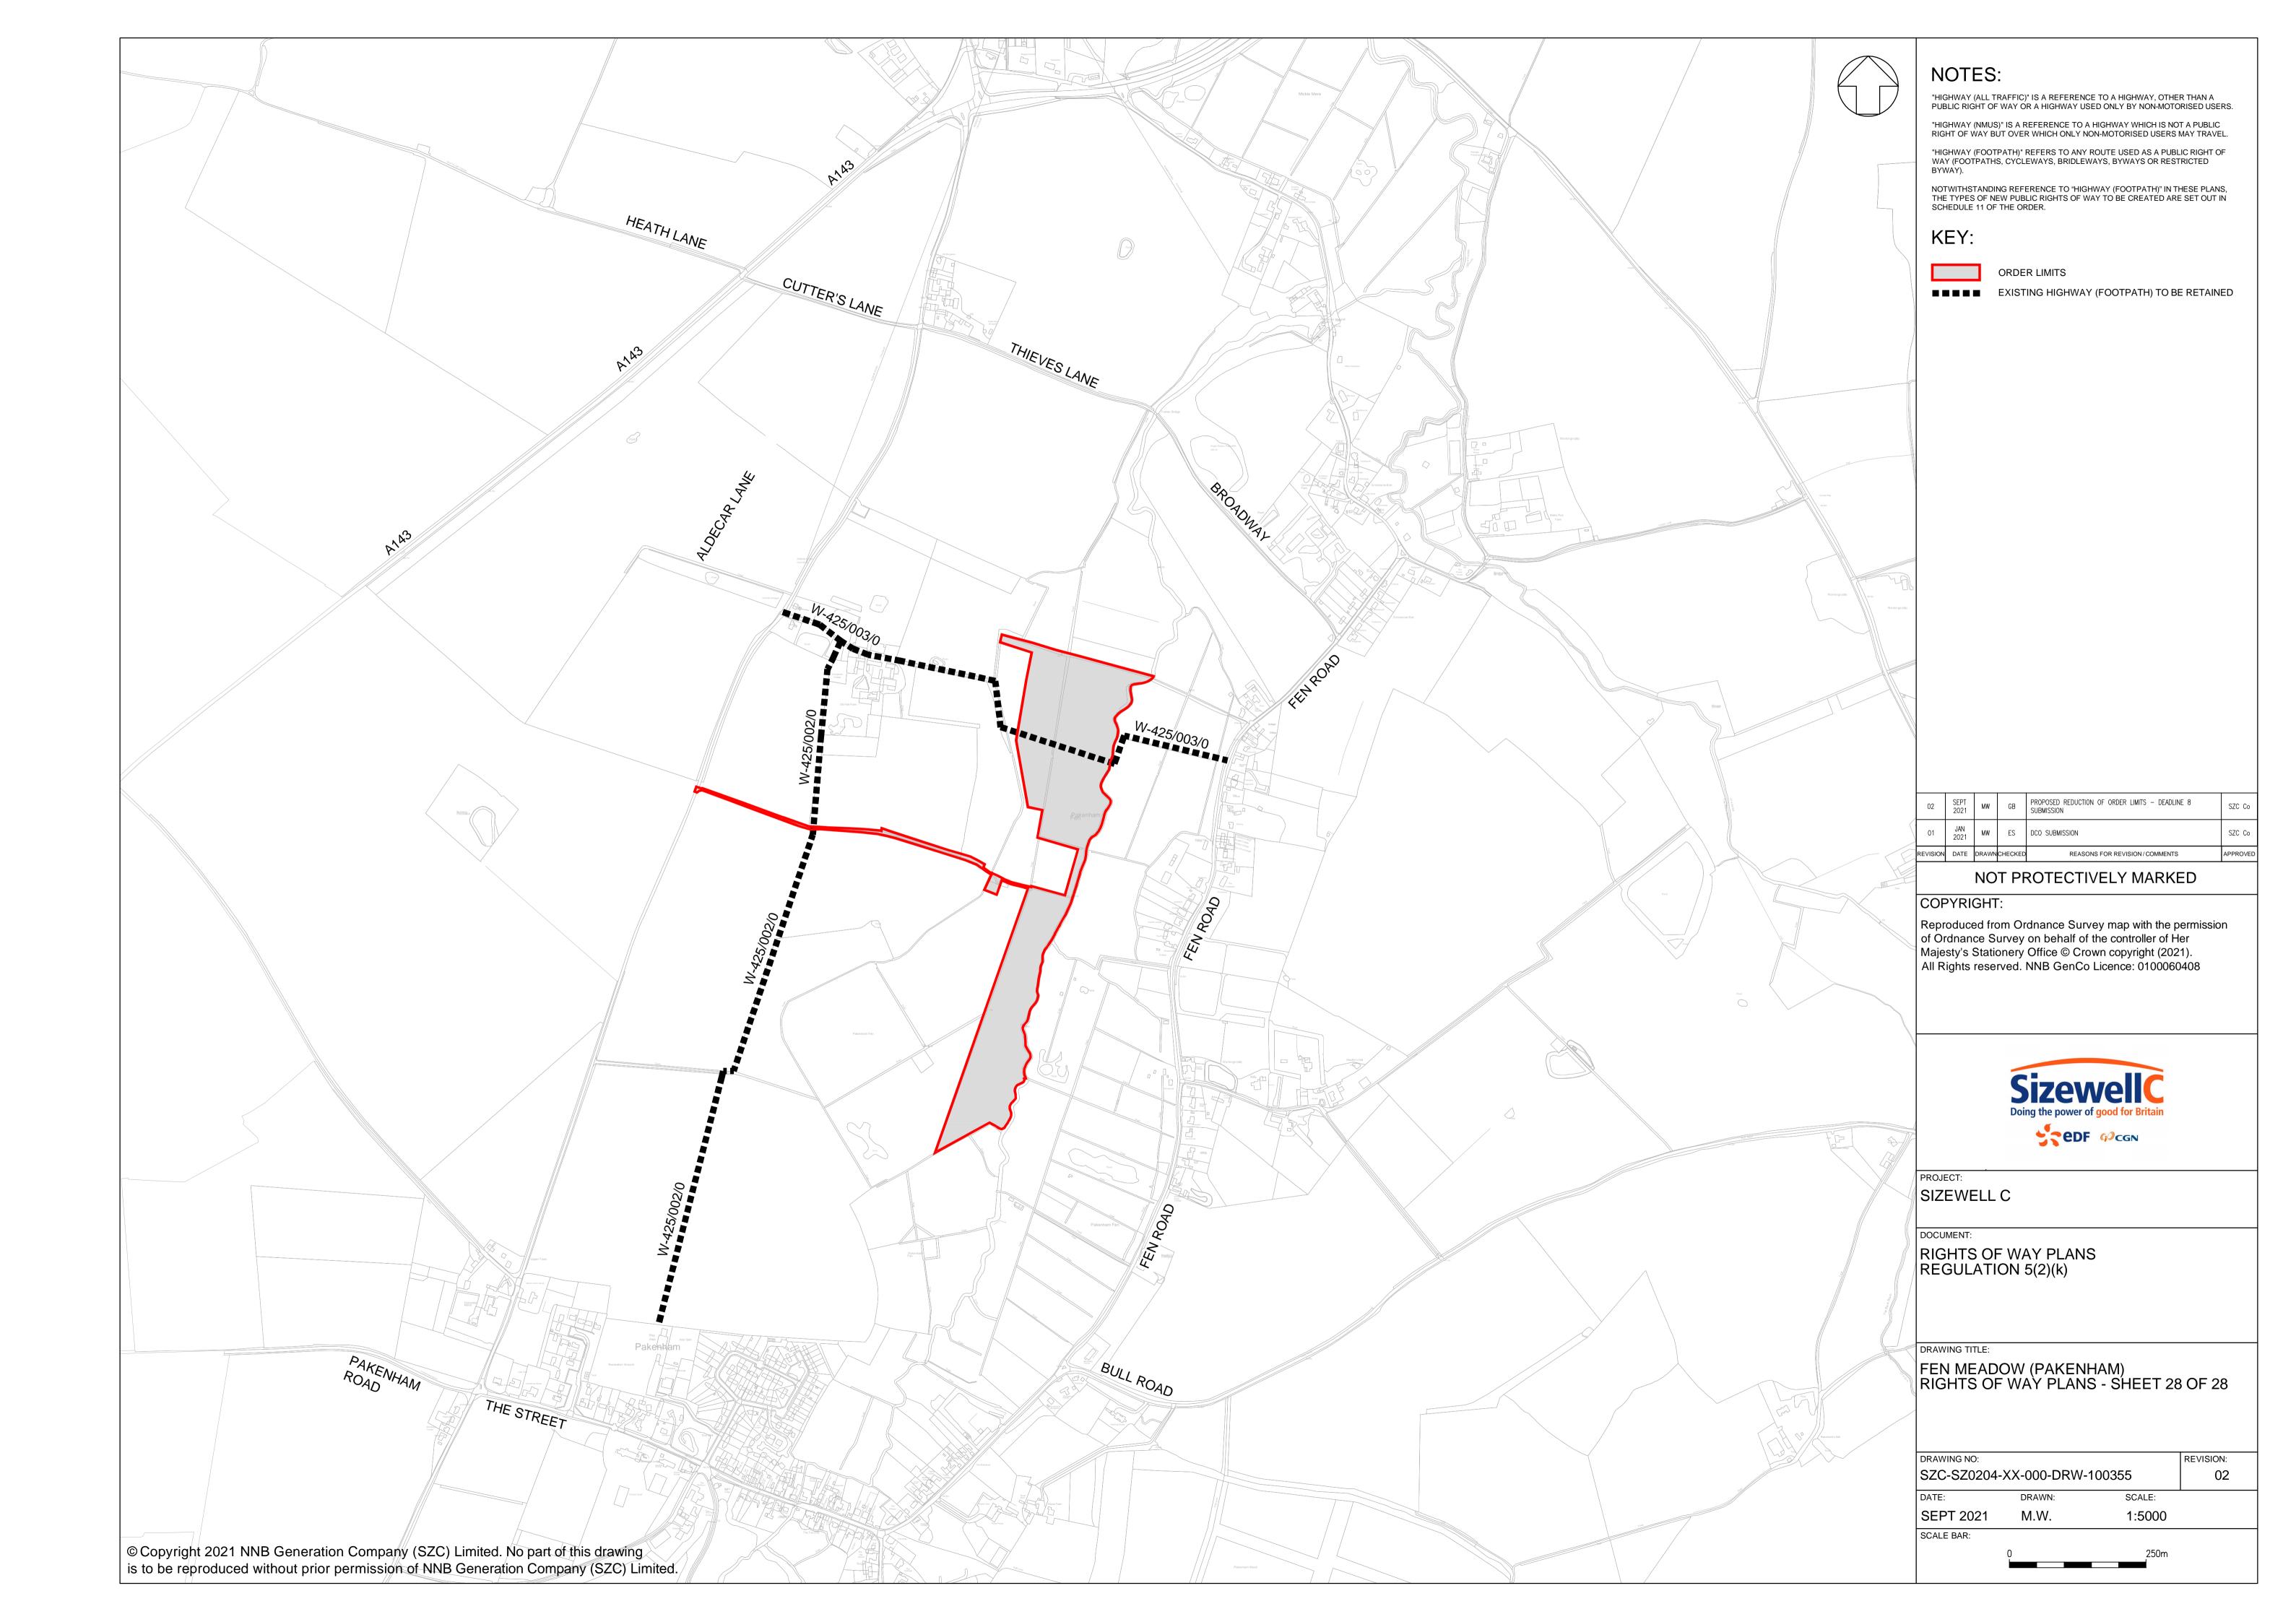

## **Access and Public Rights of Way Plans – For Approval**

| Drawing Number               | Revision | Drawing Title                                                               | Scale  | Sheet Size |
|------------------------------|----------|-----------------------------------------------------------------------------|--------|------------|
| SZC-SZ0204-XX-000-DRW-100352 | 03       | A12 / A144 Junction South of Bramfield Rights of Way Plans - Sheet 27 of 28 | 1:1250 | A1         |
| SZC-SZ0704-XX-000-DRW-100355 | 02       | Pakenham Fen Meadow Rights of Way Plans - Sheet 28 of 28                    | 1:5000 | A1         |

### **Access and Public Rights of Way Plans For Approval – Revisions Schedule**

| Drawing Number               | Revision | Drawing Title                                                                 | Amendments                                                          |
|------------------------------|----------|-------------------------------------------------------------------------------|---------------------------------------------------------------------|
| SZC-SZ0204-XX-000-DRW-100338 | 04       | Sizewell Link Road Rights of Way Plans - Sheet 19 of 28                       | Update to wording of footpath definition and changes to content/key |
| SZC-SZ0204-XX-000-DRW-100339 | 05       | Sizewell Link Road Rights of Way Plans - Sheet 20 of 28                       | Update to wording of footpath definition and changes to content/key |
| SZC-SZ0204-XX-000-DRW-100340 | 05       | Sizewell Link Road Rights of Way Plans - Sheet 21 of 28                       | Update to wording of footpath definition and changes to content/key |
| SZC-SZ0204-XX-000-DRW-100341 | 05       | Sizewell Link Road Rights of Way Plans - Sheet 22 of 28                       | Update to wording of footpath definition and changes to content/key |
| SZC-SZ0204-XX-000-DRW-100354 | 03       | Freight Management Facility Rights of Way Plans - Sheet 23 of 28              | Update to wording of footpath definition                            |
| SZC-SZ0204-XX-000-DRW-100348 | 03       | Yoxford Roundabout Rights of Way Plans - Sheet 24 of 28                       | Update to wording of footpath definition and changes to content/key |
| SZC-SZ0204-XX-000-DRW-100353 | 03       | A12/B1119 Junction at Saxmundham Rights of Way Plans - Sheet 25 of 28         | Update to wording of footpath definition and changes to content/key |
| SZC-SZ0204-XX-000-DRW-100350 | 03       | A1094/B1069 Junction South of Knodishall Rights of Way Plans - Sheet 26 of 28 | Update to wording of footpath definition                            |
| SZC-SZ0204-XX-000-DRW-100352 | 03       | A12 / A144 Junction South of Bramfield Rights of Way Plans - Sheet 27 of 28   | Update to wording of footpath definition                            |
| SZC-SZ0704-XX-000-DRW-100355 | 02       | Pakenham Fen Meadow Rights of Way Plans - Sheet 28 of 28                      | Update to wording of footpath definition and changes to content/key |