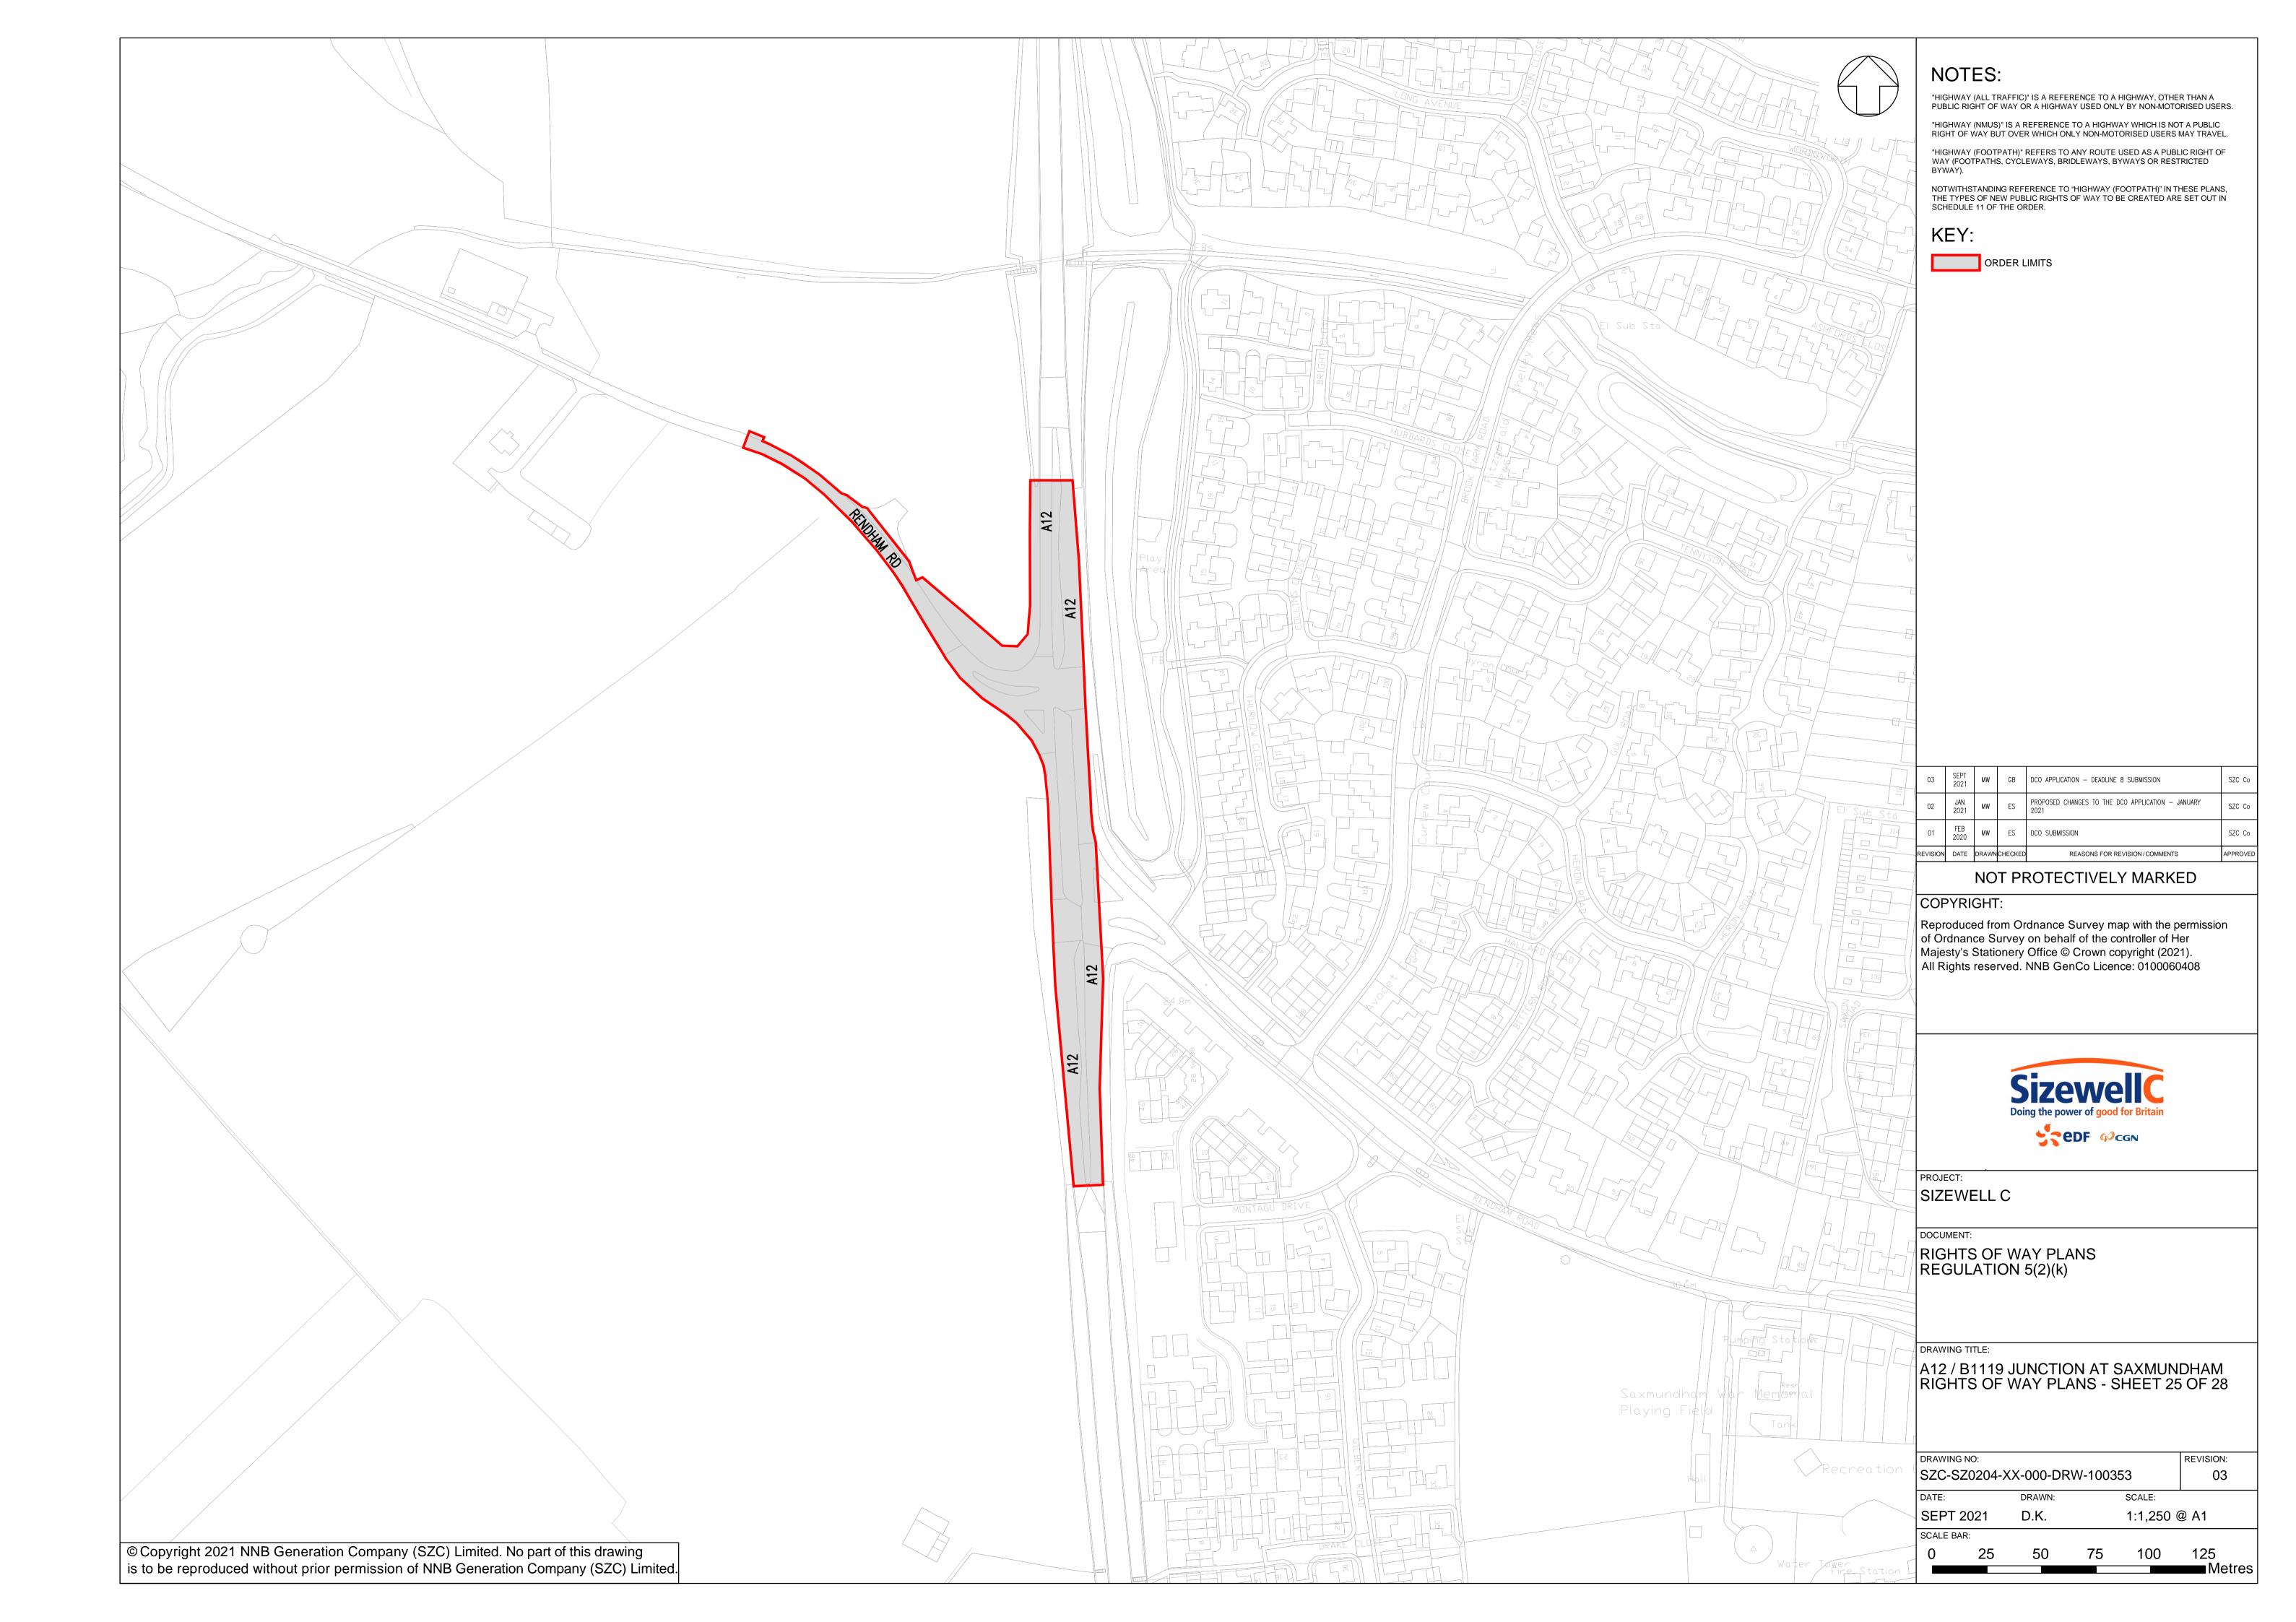

# **Access and Public Rights of Way Plans – For Approval**

| Drawing Number               | Revision | Drawing Title                                                                 | Scale    | Sheet Size |
|------------------------------|----------|-------------------------------------------------------------------------------|----------|------------|
| SZC-SZ0204-XX-000-DRW-100471 | 04       | Rights of Way Plans Overview                                                  | 1:125000 | A1         |
| SZC-SZ0204-XX-000-DRW-100485 | 04       | Rights of Way Key Plan 1                                                      | 1:40000  | A1         |
| SZC-SZ0204-XX-000-DRW-100486 | 02       | Rights of Way Key Plan 2                                                      | 1:40000  | A1         |
| SZC-SZ0704-XX-000-DRW-100513 | 02       | Rights of Way Key Plan 3                                                      | 1:40000  | A1         |
| SZC-SZ0204-XX-000-DRW-100342 | 03       | Main Development Site and Rail Rights of Way Plans - Sheet 1 of 28            | 1:2500   | A1         |
| SZC-SZ0204-XX-000-DRW-100344 | 06       | Main Development Site and Rail Rights of Way Plans - Sheet 2 of 28            | 1:2500   | A1         |
| SZC-SZ0204-XX-000-DRW-100346 | 05       | Main Development Site and Rail Rights of Way Plans - Sheet 3 of 28            | 1:2500   | A1         |
| SZC-SZ0204-XX-000-DRW-100343 | 03       | Main Development Site and Rail Rights of Way Plans - Sheet 4 of 28            | 1:2500   | A1         |
| SZC-SZ0204-XX-000-DRW-100347 | 04       | Main Development Site and Rail Rights of Way Plans - Sheet 5 of 28            | 1:2500   | A1         |
| SZC-SZ0204-XX-000-DRW-100345 | 04       | Main Development Site and Rail Rights of Way Plans - Sheet 6 of 28            | 1:2500   | A1         |
| SZC-SZ0204-XX-000-DRW-100357 | 03       | Main Development Site and Rail Rights of Way Plans - Sheet 7 of 28            | 1:2500   | A1         |
| SZC-SZ0204-XX-000-DRW-100358 | 03       | Main Development Site and Rail Rights of Way Plans - Sheet 8 of 28            | 1:2500   | A1         |
| SZC-SZ0204-XX-000-DRW-100359 | 03       | Main Development Site and Rail Rights of Way Plans - Sheet 9 of 28            | 1:2500   | A1         |
| SZC-SZ0204-XX-000-DRW-100360 | 04       | Main Development Site and Rail Rights of Way Plans - Sheet 10 of 28           | 1:2500   | A1         |
| SZC-SZ0204-XX-000-DRW-100418 | 03       | Sports Facilities Rights of Way Plans - Sheet 11 of 28                        | 1:2500   | A1         |
| SZC-SZ0204-XX-000-DRW-100483 | 03       | Fen Meadow (Halesworth) Rights of Way Plans - Sheet 12 of 28                  | 1:2500   | A1         |
| SZC-SZ0204-XX-000-DRW-100417 | 03       | Fen Meadow (Benhall) Rights of Way Plans - Sheet 13 of 28                     | 1:2500   | A1         |
| SZC-SZ0204-XX-000-DRW-100419 | 03       | Marsh Harrier Habitat Rights of Way Plans - Sheet 14 of 28                    | 1:2500   | A1         |
| SZC-SZ0204-XX-000-DRW-100334 | 04       | Northern Park and Ride Rights of Way Plans - Sheet 15 of 28                   | 1:2500   | A1         |
| SZC-SZ0204-XX-000-DRW-100335 | 03       | Southern Park and Ride Rights of Way Plans - Sheet 16 of 28                   | 1:2500   | A1         |
| SZC-SZ0204-XX-000-DRW-100336 | 06       | Two Village Bypass Rights of Way Plans - Sheet 17 of 28                       | 1:2500   | A1         |
| SZC-SZ0204-XX-000-DRW-100337 | 06       | Two Village Bypass Rights of Way Plans - Sheet 18 of 28                       | 1:2500   | A1         |
| SZC-SZ0204-XX-000-DRW-100338 | 04       | Sizewell Link Road Rights of Way Plans - Sheet 19 of 28                       | 1:2500   | A1         |
| SZC-SZ0204-XX-000-DRW-100339 | 05       | Sizewell Link Road Rights of Way Plans - Sheet 20 of 28                       | 1:2500   | A1         |
| SZC-SZ0204-XX-000-DRW-100340 | 05       | Sizewell Link Road Rights of Way Plans - Sheet 21 of 28                       | 1:2500   | A1         |
| SZC-SZ0204-XX-000-DRW-100341 | 05       | Sizewell Link Road Rights of Way Plans - Sheet 22 of 28                       | 1:2500   | A1         |
| SZC-SZ0204-XX-000-DRW-100354 | 03       | Freight Management Facility Rights of Way Plans - Sheet 23 of 28              | 1:2500   | A1         |
| SZC-SZ0204-XX-000-DRW-100348 | 03       | Yoxford Roundabout Rights of Way Plans - Sheet 24 of 28                       | 1:1250   | A1         |
| SZC-SZ0204-XX-000-DRW-100353 | 03       | A12/B1119 Junction at Saxmundham Rights of Way Plans - Sheet 25 of 28         | 1:1250   | A1         |
| SZC-SZ0204-XX-000-DRW-100350 | 03       | A1094/B1069 Junction South of Knodishall Rights of Way Plans - Sheet 26 of 28 | 1:2500   | A1         |

### **Access and Public Rights of Way Plans For Approval – Revisions Schedule**

| Drawing Number               | Revision | Drawing Title                                                                 | Amendments                                                          |
|------------------------------|----------|-------------------------------------------------------------------------------|---------------------------------------------------------------------|
| SZC-SZ0204-XX-000-DRW-100338 | 04       | Sizewell Link Road Rights of Way Plans - Sheet 19 of 28                       | Update to wording of footpath definition and changes to content/key |
| SZC-SZ0204-XX-000-DRW-100339 | 05       | Sizewell Link Road Rights of Way Plans - Sheet 20 of 28                       | Update to wording of footpath definition and changes to content/key |
| SZC-SZ0204-XX-000-DRW-100340 | 05       | Sizewell Link Road Rights of Way Plans - Sheet 21 of 28                       | Update to wording of footpath definition and changes to content/key |
| SZC-SZ0204-XX-000-DRW-100341 | 05       | Sizewell Link Road Rights of Way Plans - Sheet 22 of 28                       | Update to wording of footpath definition and changes to content/key |
| SZC-SZ0204-XX-000-DRW-100354 | 03       | Freight Management Facility Rights of Way Plans - Sheet 23 of 28              | Update to wording of footpath definition                            |
| SZC-SZ0204-XX-000-DRW-100348 | 03       | Yoxford Roundabout Rights of Way Plans - Sheet 24 of 28                       | Update to wording of footpath definition and changes to content/key |
| SZC-SZ0204-XX-000-DRW-100353 | 03       | A12/B1119 Junction at Saxmundham Rights of Way Plans - Sheet 25 of 28         | Update to wording of footpath definition and changes to content/key |
| SZC-SZ0204-XX-000-DRW-100350 | 03       | A1094/B1069 Junction South of Knodishall Rights of Way Plans - Sheet 26 of 28 | Update to wording of footpath definition                            |
| SZC-SZ0204-XX-000-DRW-100352 | 03       | A12 / A144 Junction South of Bramfield Rights of Way Plans - Sheet 27 of 28   | Update to wording of footpath definition                            |
| SZC-SZ0704-XX-000-DRW-100355 | 02       | Pakenham Fen Meadow Rights of Way Plans - Sheet 28 of 28                      | Update to wording of footpath definition and changes to content/key |