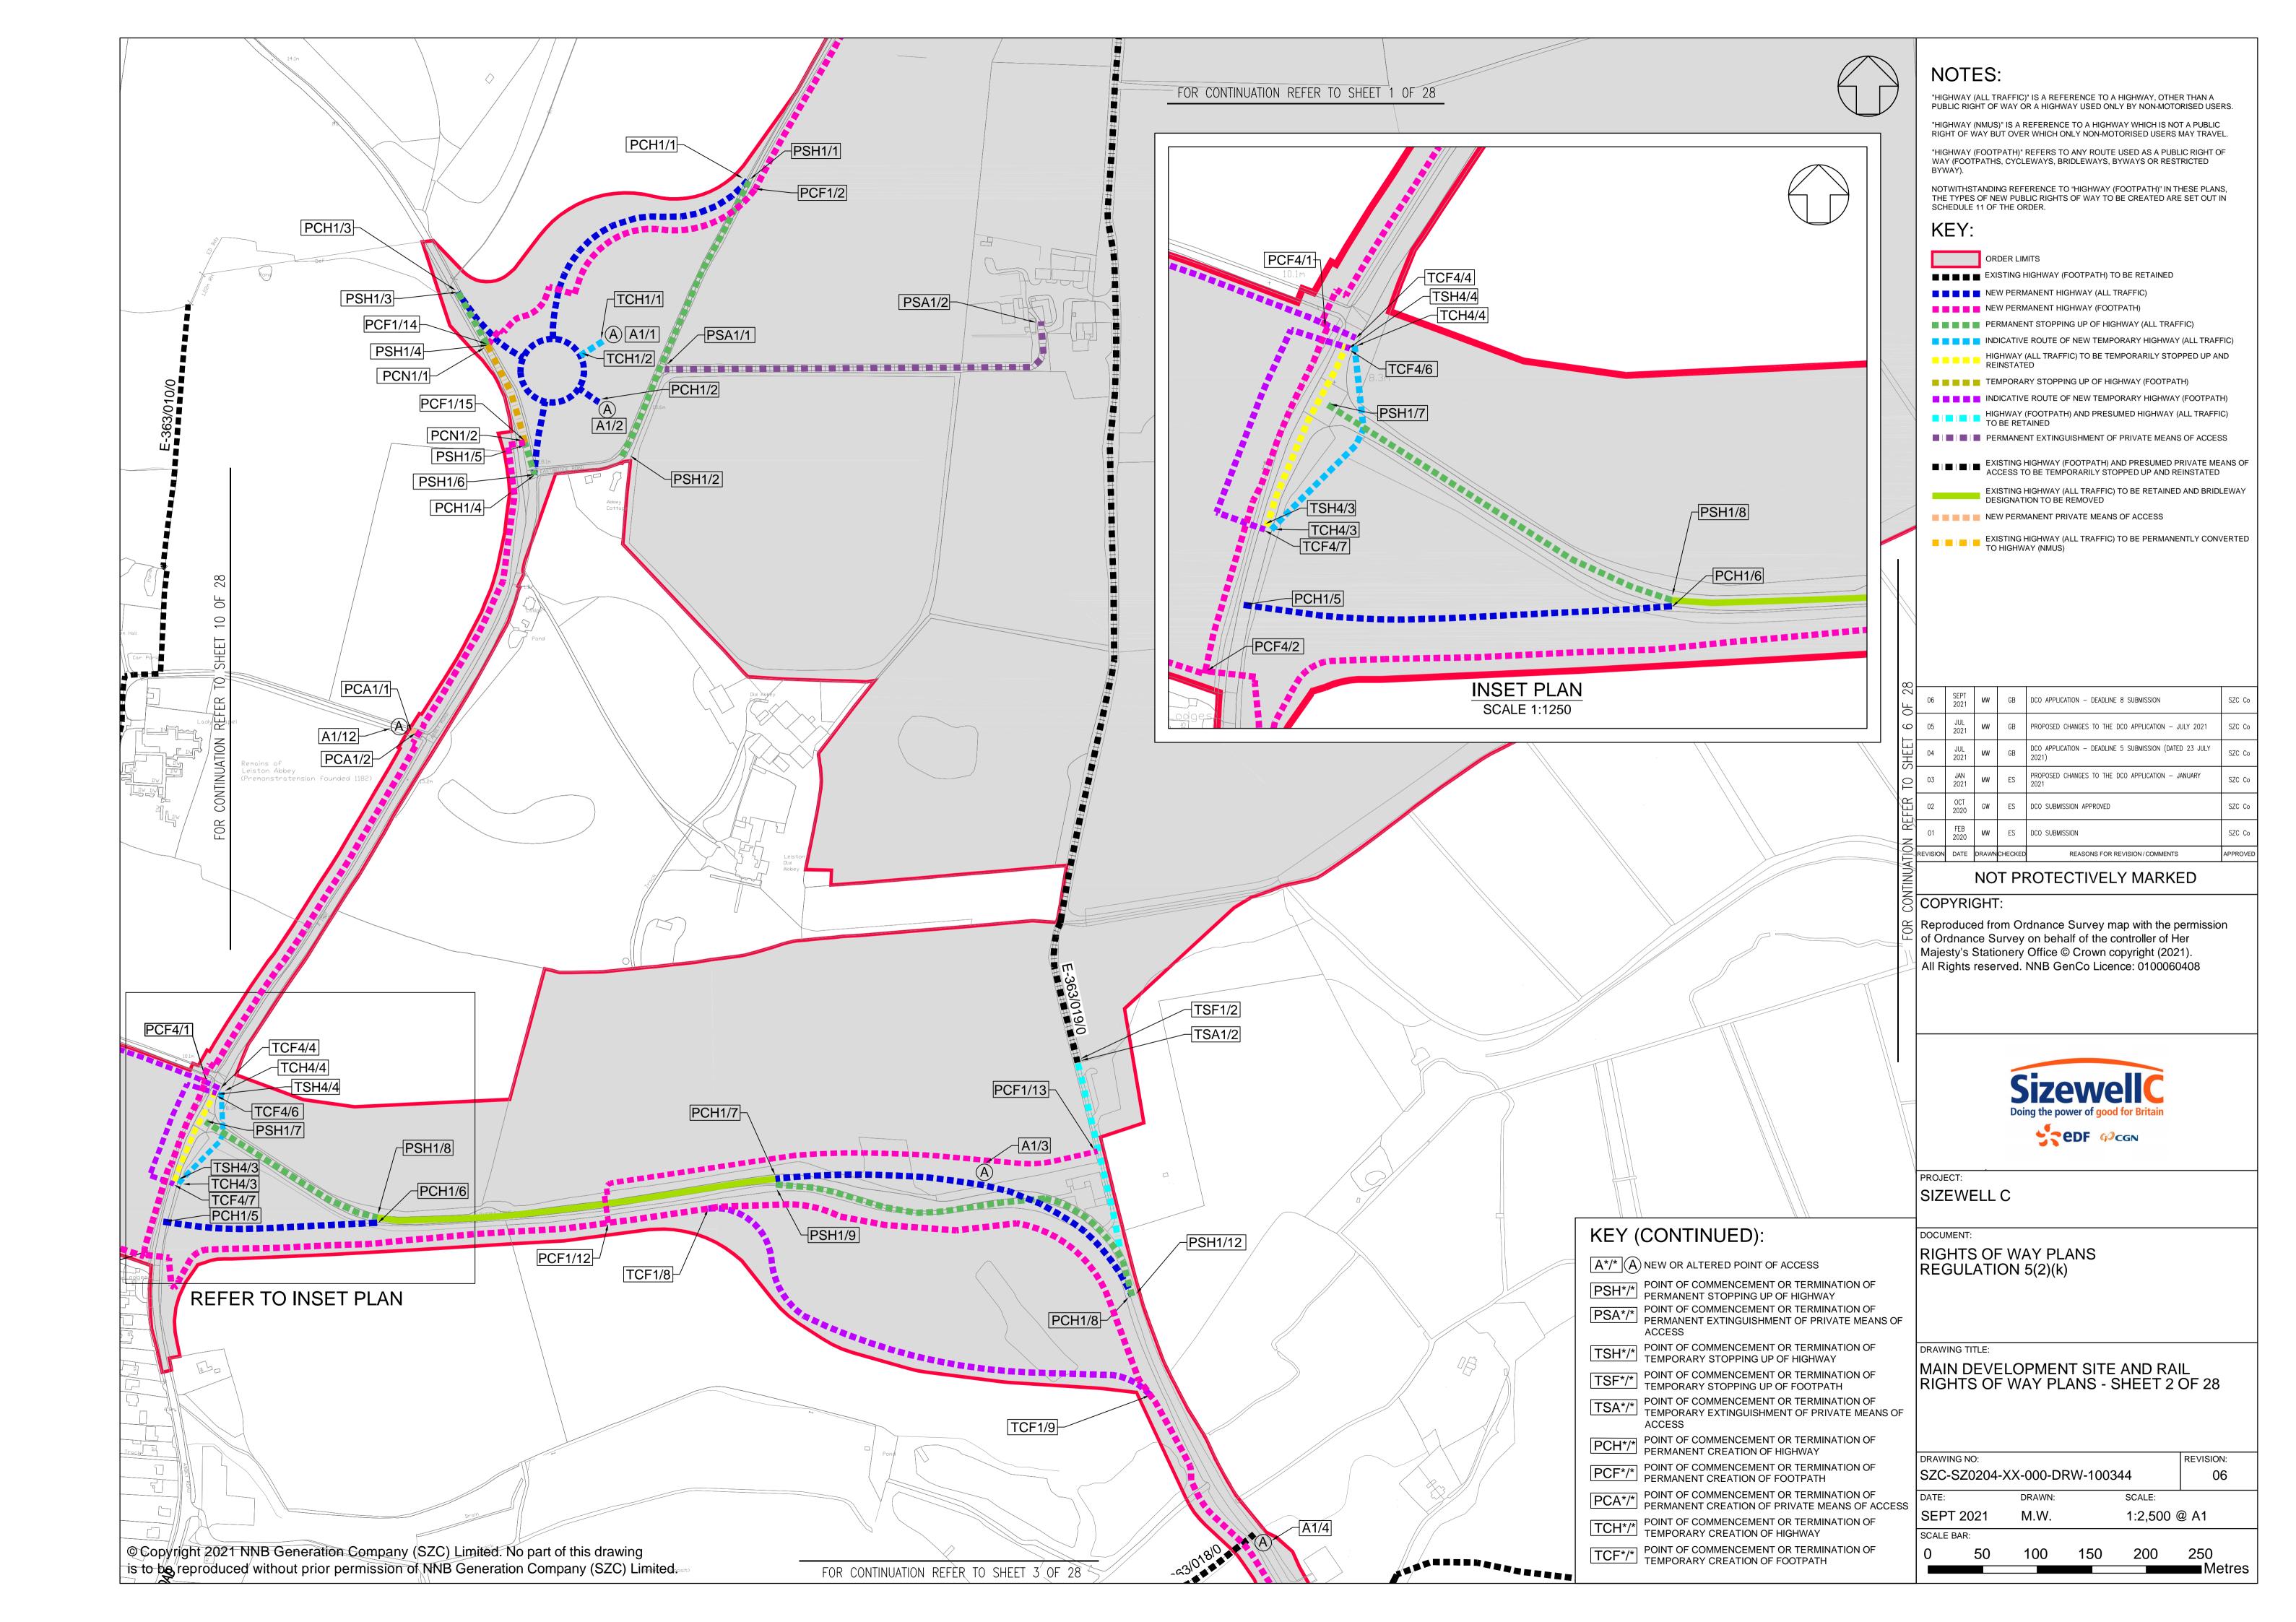

# **Access and Public Rights of Way Plans – For Approval**

| Drawing Number               | Revision | Drawing Title                                                                 | Scale    | Sheet Size |
|------------------------------|----------|-------------------------------------------------------------------------------|----------|------------|
| SZC-SZ0204-XX-000-DRW-100471 | 04       | Rights of Way Plans Overview                                                  | 1:125000 | A1         |
| SZC-SZ0204-XX-000-DRW-100485 | 04       | Rights of Way Key Plan 1                                                      | 1:40000  | A1         |
| SZC-SZ0204-XX-000-DRW-100486 | 02       | Rights of Way Key Plan 2                                                      | 1:40000  | A1         |
| SZC-SZ0704-XX-000-DRW-100513 | 02       | Rights of Way Key Plan 3                                                      | 1:40000  | A1         |
| SZC-SZ0204-XX-000-DRW-100342 | 03       | Main Development Site and Rail Rights of Way Plans - Sheet 1 of 28            | 1:2500   | A1         |
| SZC-SZ0204-XX-000-DRW-100344 | 06       | Main Development Site and Rail Rights of Way Plans - Sheet 2 of 28            | 1:2500   | A1         |
| SZC-SZ0204-XX-000-DRW-100346 | 05       | Main Development Site and Rail Rights of Way Plans - Sheet 3 of 28            | 1:2500   | A1         |
| SZC-SZ0204-XX-000-DRW-100343 | 03       | Main Development Site and Rail Rights of Way Plans - Sheet 4 of 28            | 1:2500   | A1         |
| SZC-SZ0204-XX-000-DRW-100347 | 04       | Main Development Site and Rail Rights of Way Plans - Sheet 5 of 28            | 1:2500   | A1         |
| SZC-SZ0204-XX-000-DRW-100345 | 04       | Main Development Site and Rail Rights of Way Plans - Sheet 6 of 28            | 1:2500   | A1         |
| SZC-SZ0204-XX-000-DRW-100357 | 03       | Main Development Site and Rail Rights of Way Plans - Sheet 7 of 28            | 1:2500   | A1         |
| SZC-SZ0204-XX-000-DRW-100358 | 03       | Main Development Site and Rail Rights of Way Plans - Sheet 8 of 28            | 1:2500   | A1         |
| SZC-SZ0204-XX-000-DRW-100359 | 03       | Main Development Site and Rail Rights of Way Plans - Sheet 9 of 28            | 1:2500   | A1         |
| SZC-SZ0204-XX-000-DRW-100360 | 04       | Main Development Site and Rail Rights of Way Plans - Sheet 10 of 28           | 1:2500   | A1         |
| SZC-SZ0204-XX-000-DRW-100418 | 03       | Sports Facilities Rights of Way Plans - Sheet 11 of 28                        | 1:2500   | A1         |
| SZC-SZ0204-XX-000-DRW-100483 | 03       | Fen Meadow (Halesworth) Rights of Way Plans - Sheet 12 of 28                  | 1:2500   | A1         |
| SZC-SZ0204-XX-000-DRW-100417 | 03       | Fen Meadow (Benhall) Rights of Way Plans - Sheet 13 of 28                     | 1:2500   | A1         |
| SZC-SZ0204-XX-000-DRW-100419 | 03       | Marsh Harrier Habitat Rights of Way Plans - Sheet 14 of 28                    | 1:2500   | A1         |
| SZC-SZ0204-XX-000-DRW-100334 | 04       | Northern Park and Ride Rights of Way Plans - Sheet 15 of 28                   | 1:2500   | A1         |
| SZC-SZ0204-XX-000-DRW-100335 | 03       | Southern Park and Ride Rights of Way Plans - Sheet 16 of 28                   | 1:2500   | A1         |
| SZC-SZ0204-XX-000-DRW-100336 | 06       | Two Village Bypass Rights of Way Plans - Sheet 17 of 28                       | 1:2500   | A1         |
| SZC-SZ0204-XX-000-DRW-100337 | 06       | Two Village Bypass Rights of Way Plans - Sheet 18 of 28                       | 1:2500   | A1         |
| SZC-SZ0204-XX-000-DRW-100338 | 04       | Sizewell Link Road Rights of Way Plans - Sheet 19 of 28                       | 1:2500   | A1         |
| SZC-SZ0204-XX-000-DRW-100339 | 05       | Sizewell Link Road Rights of Way Plans - Sheet 20 of 28                       | 1:2500   | A1         |
| SZC-SZ0204-XX-000-DRW-100340 | 05       | Sizewell Link Road Rights of Way Plans - Sheet 21 of 28                       | 1:2500   | A1         |
| SZC-SZ0204-XX-000-DRW-100341 | 05       | Sizewell Link Road Rights of Way Plans - Sheet 22 of 28                       | 1:2500   | A1         |
| SZC-SZ0204-XX-000-DRW-100354 | 03       | Freight Management Facility Rights of Way Plans - Sheet 23 of 28              | 1:2500   | A1         |
| SZC-SZ0204-XX-000-DRW-100348 | 03       | Yoxford Roundabout Rights of Way Plans - Sheet 24 of 28                       | 1:1250   | A1         |
| SZC-SZ0204-XX-000-DRW-100353 | 03       | A12/B1119 Junction at Saxmundham Rights of Way Plans - Sheet 25 of 28         | 1:1250   | A1         |
| SZC-SZ0204-XX-000-DRW-100350 | 03       | A1094/B1069 Junction South of Knodishall Rights of Way Plans - Sheet 26 of 28 | 1:2500   | A1         |

### **Access and Public Rights of Way Plans For Approval – Revisions Schedule**

| Drawing Number               | Revision | Drawing Title                                                       | Amendments                                                          |
|------------------------------|----------|---------------------------------------------------------------------|---------------------------------------------------------------------|
| SZC-SZ0204-XX-000-DRW-100471 | 04       | Rights of Way Plans Overview                                        | To reflect updates to key plans                                     |
| SZC-SZ0204-XX-000-DRW-100485 | 04       | Rights of Way Key Plan 1                                            | To reflect reductions to Order Limits                               |
| SZC-SZ0204-XX-000-DRW-100486 | 02       | Rights of Way Key Plan 2                                            | No updates made                                                     |
| SZC-SZ0704-XX-000-DRW-100513 | 02       | Rights of Way Key Plan 3                                            | To reflect reductions to Order Limits                               |
| SZC-SZ0204-XX-000-DRW-100342 | 03       | Main Development Site and Rail Rights of Way Plans - Sheet 1 of 28  | Update to wording of footpath definition                            |
| SZC-SZ0204-XX-000-DRW-100344 | 06       | Main Development Site and Rail Rights of Way Plans - Sheet 2 of 28  | Update to wording of footpath definition and changes to content/key |
| SZC-SZ0204-XX-000-DRW-100346 | 05       | Main Development Site and Rail Rights of Way Plans - Sheet 3 of 28  | Update to wording of footpath definition and changes to content/key |
| SZC-SZ0204-XX-000-DRW-100343 | 03       | Main Development Site and Rail Rights of Way Plans - Sheet 4 of 28  | Update to wording of footpath definition                            |
| SZC-SZ0204-XX-000-DRW-100347 | 04       | Main Development Site and Rail Rights of Way Plans - Sheet 5 of 28  | Update to wording of footpath definition                            |
| SZC-SZ0204-XX-000-DRW-100345 | 04       | Main Development Site and Rail Rights of Way Plans - Sheet 6 of 28  | Update to wording of footpath definition and changes to content/key |
| SZC-SZ0204-XX-000-DRW-100357 | 03       | Main Development Site and Rail Rights of Way Plans - Sheet 7 of 28  | Update to wording of footpath definition                            |
| SZC-SZ0204-XX-000-DRW-100358 | 03       | Main Development Site and Rail Rights of Way Plans - Sheet 8 of 28  | Update to wording of footpath definition                            |
| SZC-SZ0204-XX-000-DRW-100359 | 03       | Main Development Site and Rail Rights of Way Plans - Sheet 9 of 28  | Update to wording of footpath definition                            |
| SZC-SZ0204-XX-000-DRW-100360 | 04       | Main Development Site and Rail Rights of Way Plans - Sheet 10 of 28 | Update to wording of footpath definition and changes to content/key |
| SZC-SZ0204-XX-000-DRW-100418 | 03       | Sports Facilities Rights of Way Plans - Sheet 11 of 28              | Update to wording of footpath definition                            |
| SZC-SZ0204-XX-000-DRW-100483 | 03       | Fen Meadow (Halesworth) Rights of Way Plans - Sheet 12 of 28        | Update to wording of footpath definition and changes to content/key |
| SZC-SZ0204-XX-000-DRW-100417 | 03       | Fen Meadow (Benhall) Rights of Way Plans - Sheet 13 of 28           | Update to wording of footpath definition and changes to content/key |
| SZC-SZ0204-XX-000-DRW-100419 | 03       | Marsh Harrier Habitat Rights of Way Plans - Sheet 14 of 28          | Update to wording of footpath definition                            |
| SZC-SZ0204-XX-000-DRW-100334 | 04       | Northern Park and Ride Rights of Way Plans - Sheet 15 of 28         | Update to wording of footpath definition and changes to content/key |
| SZC-SZ0204-XX-000-DRW-100335 | 03       | Southern Park and Ride Rights of Way Plans - Sheet 16 of 28         | Update to wording of footpath definition                            |
| SZC-SZ0204-XX-000-DRW-100336 | 06       | Two Village Bypass Rights of Way Plans - Sheet 17 of 28             | Update to wording of footpath definition and changes to content/key |
| SZC-SZ0204-XX-000-DRW-100337 | 06       | Two Village Bypass Rights of Way Plans - Sheet 18 of 28             | Update to wording of footpath definition and changes to content/key |