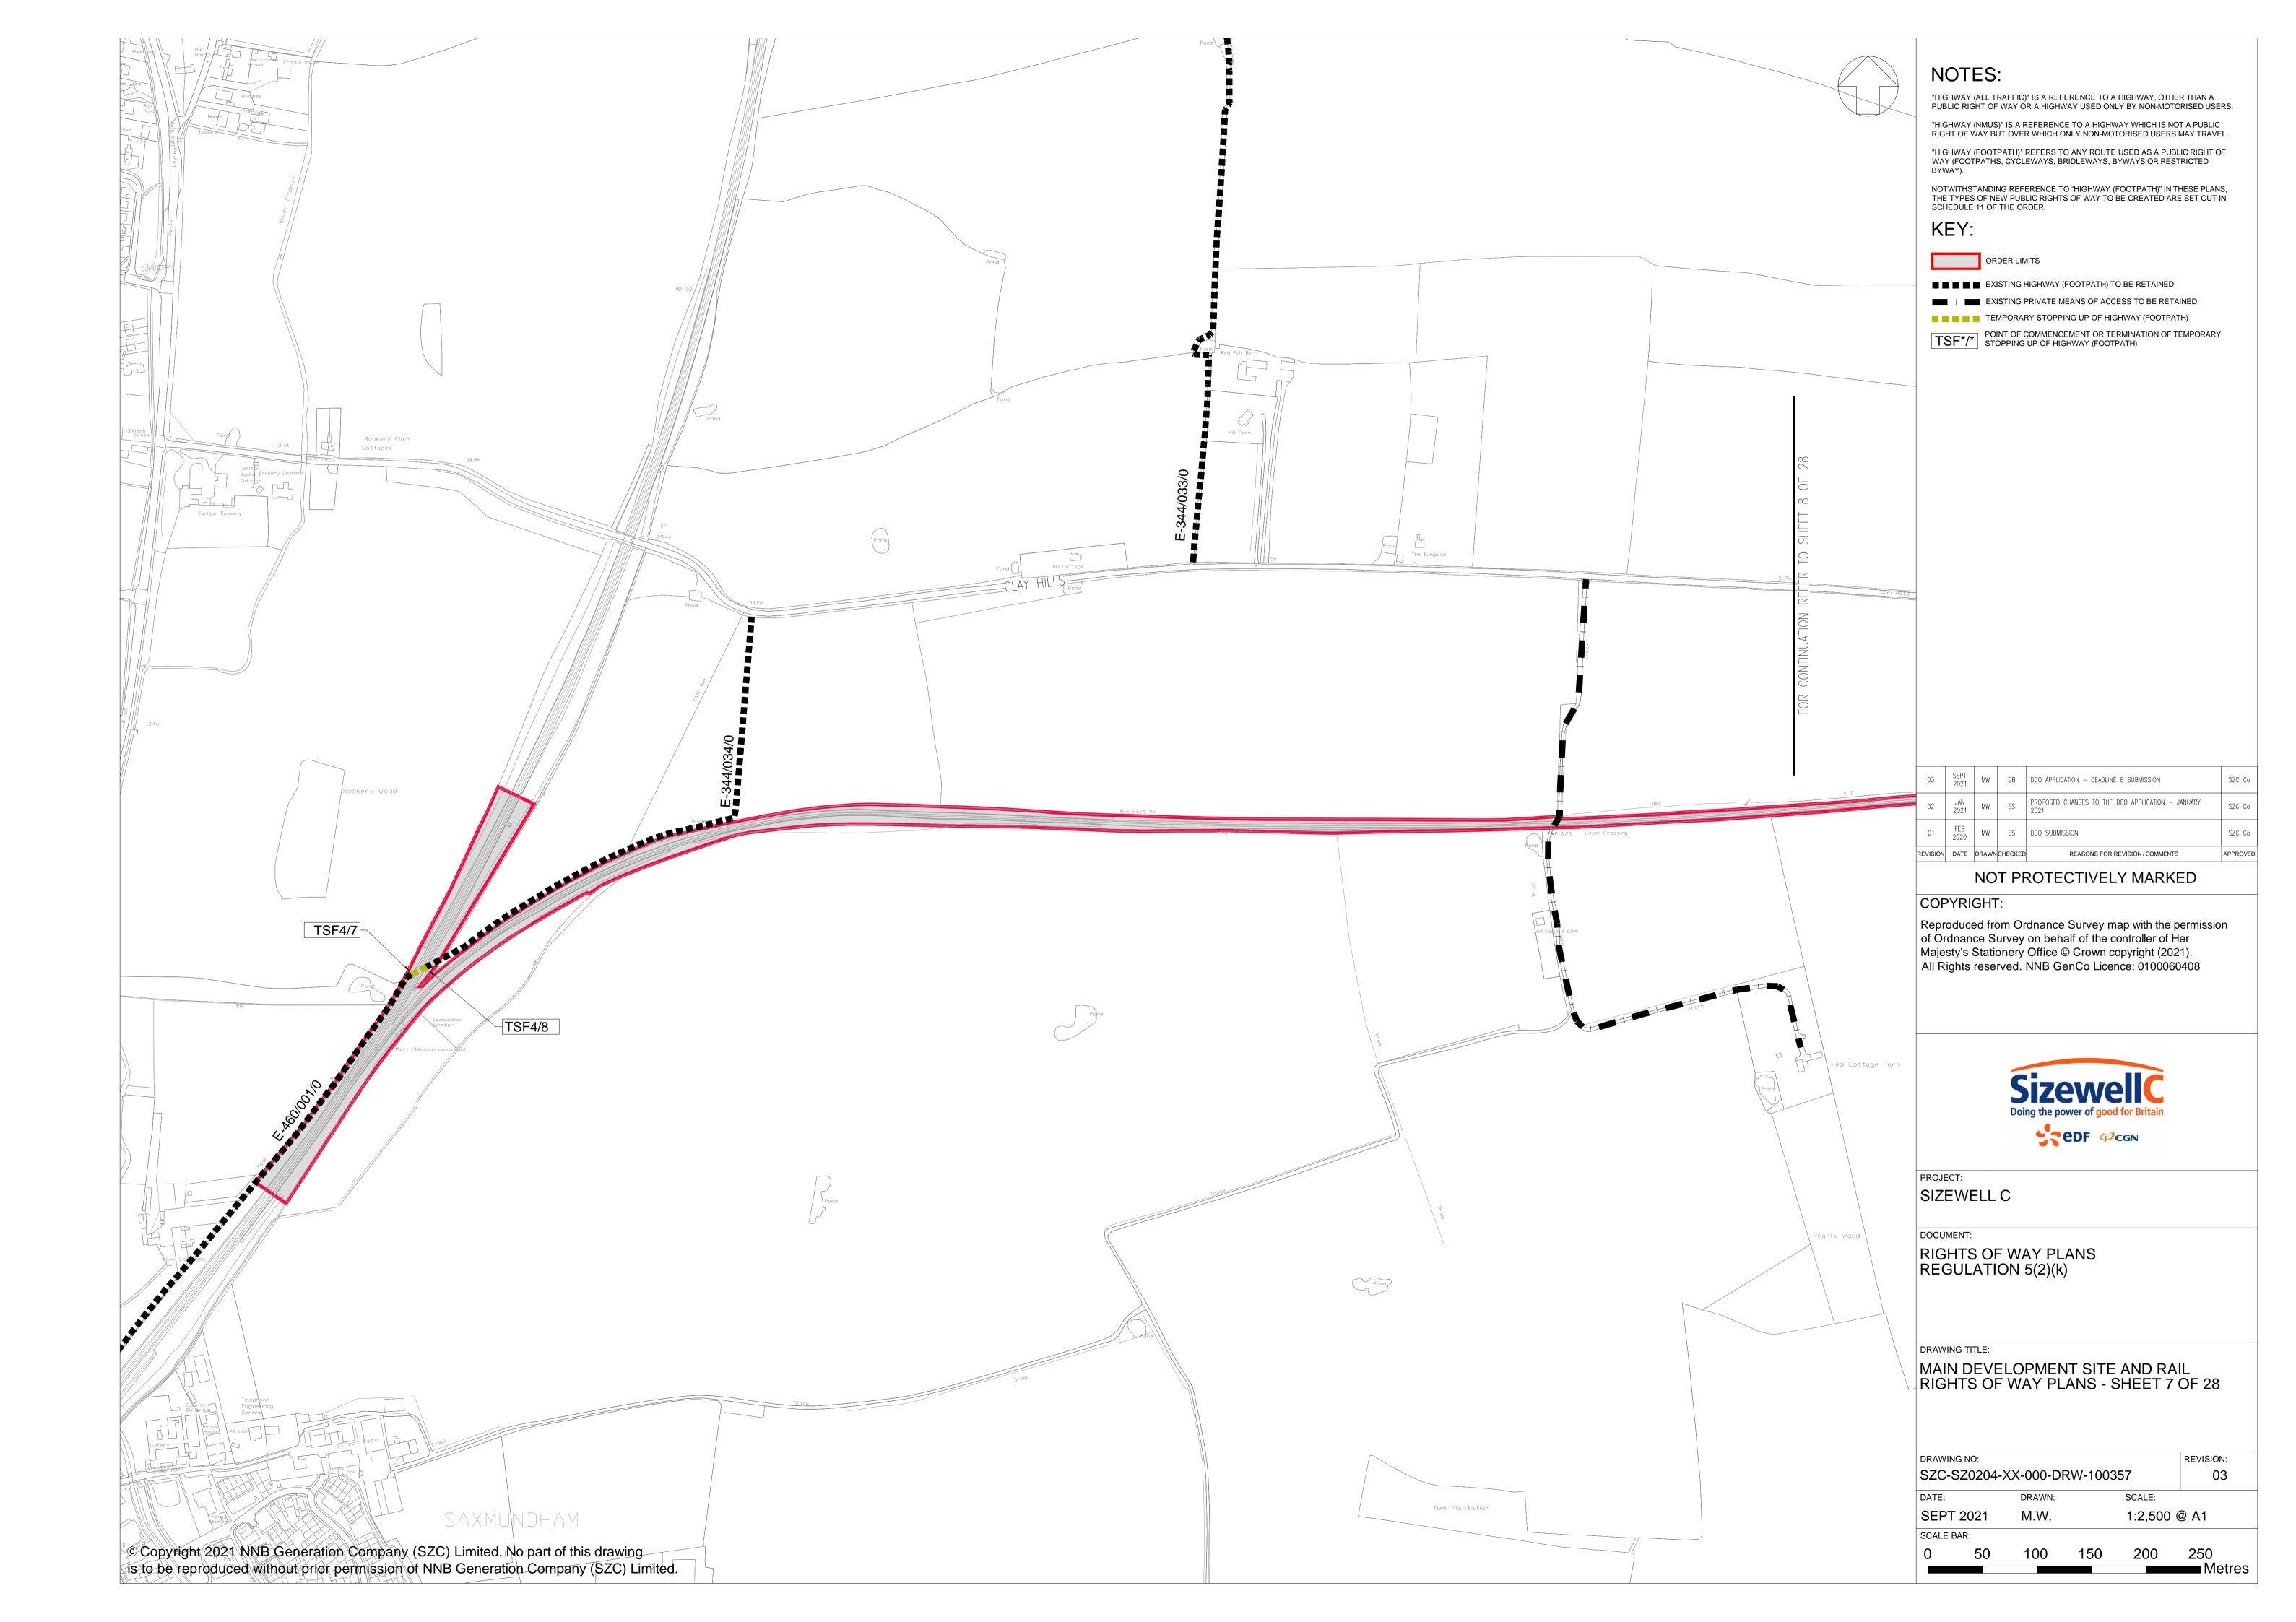

# **Access and Public Rights of Way Plans – For Approval**

| Drawing Number               | Revision | Drawing Title                                                                 | Scale    | Sheet Size |
|------------------------------|----------|-------------------------------------------------------------------------------|----------|------------|
| SZC-SZ0204-XX-000-DRW-100471 | 04       | Rights of Way Plans Overview                                                  | 1:125000 | A1         |
| SZC-SZ0204-XX-000-DRW-100485 | 04       | Rights of Way Key Plan 1                                                      | 1:40000  | A1         |
| SZC-SZ0204-XX-000-DRW-100486 | 02       | Rights of Way Key Plan 2                                                      | 1:40000  | A1         |
| SZC-SZ0704-XX-000-DRW-100513 | 02       | Rights of Way Key Plan 3                                                      | 1:40000  | A1         |
| SZC-SZ0204-XX-000-DRW-100342 | 03       | Main Development Site and Rail Rights of Way Plans - Sheet 1 of 28            | 1:2500   | A1         |
| SZC-SZ0204-XX-000-DRW-100344 | 06       | Main Development Site and Rail Rights of Way Plans - Sheet 2 of 28            | 1:2500   | A1         |
| SZC-SZ0204-XX-000-DRW-100346 | 05       | Main Development Site and Rail Rights of Way Plans - Sheet 3 of 28            | 1:2500   | A1         |
| SZC-SZ0204-XX-000-DRW-100343 | 03       | Main Development Site and Rail Rights of Way Plans - Sheet 4 of 28            | 1:2500   | A1         |
| SZC-SZ0204-XX-000-DRW-100347 | 04       | Main Development Site and Rail Rights of Way Plans - Sheet 5 of 28            | 1:2500   | A1         |
| SZC-SZ0204-XX-000-DRW-100345 | 04       | Main Development Site and Rail Rights of Way Plans - Sheet 6 of 28            | 1:2500   | A1         |
| SZC-SZ0204-XX-000-DRW-100357 | 03       | Main Development Site and Rail Rights of Way Plans - Sheet 7 of 28            | 1:2500   | A1         |
| SZC-SZ0204-XX-000-DRW-100358 | 03       | Main Development Site and Rail Rights of Way Plans - Sheet 8 of 28            | 1:2500   | A1         |
| SZC-SZ0204-XX-000-DRW-100359 | 03       | Main Development Site and Rail Rights of Way Plans - Sheet 9 of 28            | 1:2500   | A1         |
| SZC-SZ0204-XX-000-DRW-100360 | 04       | Main Development Site and Rail Rights of Way Plans - Sheet 10 of 28           | 1:2500   | A1         |
| SZC-SZ0204-XX-000-DRW-100418 | 03       | Sports Facilities Rights of Way Plans - Sheet 11 of 28                        | 1:2500   | A1         |
| SZC-SZ0204-XX-000-DRW-100483 | 03       | Fen Meadow (Halesworth) Rights of Way Plans - Sheet 12 of 28                  | 1:2500   | A1         |
| SZC-SZ0204-XX-000-DRW-100417 | 03       | Fen Meadow (Benhall) Rights of Way Plans - Sheet 13 of 28                     | 1:2500   | A1         |
| SZC-SZ0204-XX-000-DRW-100419 | 03       | Marsh Harrier Habitat Rights of Way Plans - Sheet 14 of 28                    | 1:2500   | A1         |
| SZC-SZ0204-XX-000-DRW-100334 | 04       | Northern Park and Ride Rights of Way Plans - Sheet 15 of 28                   | 1:2500   | A1         |
| SZC-SZ0204-XX-000-DRW-100335 | 03       | Southern Park and Ride Rights of Way Plans - Sheet 16 of 28                   | 1:2500   | A1         |
| SZC-SZ0204-XX-000-DRW-100336 | 06       | Two Village Bypass Rights of Way Plans - Sheet 17 of 28                       | 1:2500   | A1         |
| SZC-SZ0204-XX-000-DRW-100337 | 06       | Two Village Bypass Rights of Way Plans - Sheet 18 of 28                       | 1:2500   | A1         |
| SZC-SZ0204-XX-000-DRW-100338 | 04       | Sizewell Link Road Rights of Way Plans - Sheet 19 of 28                       | 1:2500   | A1         |
| SZC-SZ0204-XX-000-DRW-100339 | 05       | Sizewell Link Road Rights of Way Plans - Sheet 20 of 28                       | 1:2500   | A1         |
| SZC-SZ0204-XX-000-DRW-100340 | 05       | Sizewell Link Road Rights of Way Plans - Sheet 21 of 28                       | 1:2500   | A1         |
| SZC-SZ0204-XX-000-DRW-100341 | 05       | Sizewell Link Road Rights of Way Plans - Sheet 22 of 28                       | 1:2500   | A1         |
| SZC-SZ0204-XX-000-DRW-100354 | 03       | Freight Management Facility Rights of Way Plans - Sheet 23 of 28              | 1:2500   | A1         |
| SZC-SZ0204-XX-000-DRW-100348 | 03       | Yoxford Roundabout Rights of Way Plans - Sheet 24 of 28                       | 1:1250   | A1         |
| SZC-SZ0204-XX-000-DRW-100353 | 03       | A12/B1119 Junction at Saxmundham Rights of Way Plans - Sheet 25 of 28         | 1:1250   | A1         |
| SZC-SZ0204-XX-000-DRW-100350 | 03       | A1094/B1069 Junction South of Knodishall Rights of Way Plans - Sheet 26 of 28 | 1:2500   | A1         |

### **Access and Public Rights of Way Plans For Approval – Revisions Schedule**

| Drawing Number               | Revision | Drawing Title                                                       | Amendments                                                          |
|------------------------------|----------|---------------------------------------------------------------------|---------------------------------------------------------------------|
| SZC-SZ0204-XX-000-DRW-100471 | 04       | Rights of Way Plans Overview                                        | To reflect updates to key plans                                     |
| SZC-SZ0204-XX-000-DRW-100485 | 04       | Rights of Way Key Plan 1                                            | To reflect reductions to Order Limits                               |
| SZC-SZ0204-XX-000-DRW-100486 | 02       | Rights of Way Key Plan 2                                            | No updates made                                                     |
| SZC-SZ0704-XX-000-DRW-100513 | 02       | Rights of Way Key Plan 3                                            | To reflect reductions to Order Limits                               |
| SZC-SZ0204-XX-000-DRW-100342 | 03       | Main Development Site and Rail Rights of Way Plans - Sheet 1 of 28  | Update to wording of footpath definition                            |
| SZC-SZ0204-XX-000-DRW-100344 | 06       | Main Development Site and Rail Rights of Way Plans - Sheet 2 of 28  | Update to wording of footpath definition and changes to content/key |
| SZC-SZ0204-XX-000-DRW-100346 | 05       | Main Development Site and Rail Rights of Way Plans - Sheet 3 of 28  | Update to wording of footpath definition and changes to content/key |
| SZC-SZ0204-XX-000-DRW-100343 | 03       | Main Development Site and Rail Rights of Way Plans - Sheet 4 of 28  | Update to wording of footpath definition                            |
| SZC-SZ0204-XX-000-DRW-100347 | 04       | Main Development Site and Rail Rights of Way Plans - Sheet 5 of 28  | Update to wording of footpath definition                            |
| SZC-SZ0204-XX-000-DRW-100345 | 04       | Main Development Site and Rail Rights of Way Plans - Sheet 6 of 28  | Update to wording of footpath definition and changes to content/key |
| SZC-SZ0204-XX-000-DRW-100357 | 03       | Main Development Site and Rail Rights of Way Plans - Sheet 7 of 28  | Update to wording of footpath definition                            |
| SZC-SZ0204-XX-000-DRW-100358 | 03       | Main Development Site and Rail Rights of Way Plans - Sheet 8 of 28  | Update to wording of footpath definition                            |
| SZC-SZ0204-XX-000-DRW-100359 | 03       | Main Development Site and Rail Rights of Way Plans - Sheet 9 of 28  | Update to wording of footpath definition                            |
| SZC-SZ0204-XX-000-DRW-100360 | 04       | Main Development Site and Rail Rights of Way Plans - Sheet 10 of 28 | Update to wording of footpath definition and changes to content/key |
| SZC-SZ0204-XX-000-DRW-100418 | 03       | Sports Facilities Rights of Way Plans - Sheet 11 of 28              | Update to wording of footpath definition                            |
| SZC-SZ0204-XX-000-DRW-100483 | 03       | Fen Meadow (Halesworth) Rights of Way Plans - Sheet 12 of 28        | Update to wording of footpath definition and changes to content/key |
| SZC-SZ0204-XX-000-DRW-100417 | 03       | Fen Meadow (Benhall) Rights of Way Plans - Sheet 13 of 28           | Update to wording of footpath definition and changes to content/key |
| SZC-SZ0204-XX-000-DRW-100419 | 03       | Marsh Harrier Habitat Rights of Way Plans - Sheet 14 of 28          | Update to wording of footpath definition                            |
| SZC-SZ0204-XX-000-DRW-100334 | 04       | Northern Park and Ride Rights of Way Plans - Sheet 15 of 28         | Update to wording of footpath definition and changes to content/key |
| SZC-SZ0204-XX-000-DRW-100335 | 03       | Southern Park and Ride Rights of Way Plans - Sheet 16 of 28         | Update to wording of footpath definition                            |
| SZC-SZ0204-XX-000-DRW-100336 | 06       | Two Village Bypass Rights of Way Plans - Sheet 17 of 28             | Update to wording of footpath definition and changes to content/key |
| SZC-SZ0204-XX-000-DRW-100337 | 06       | Two Village Bypass Rights of Way Plans - Sheet 18 of 28             | Update to wording of footpath definition and changes to content/key |