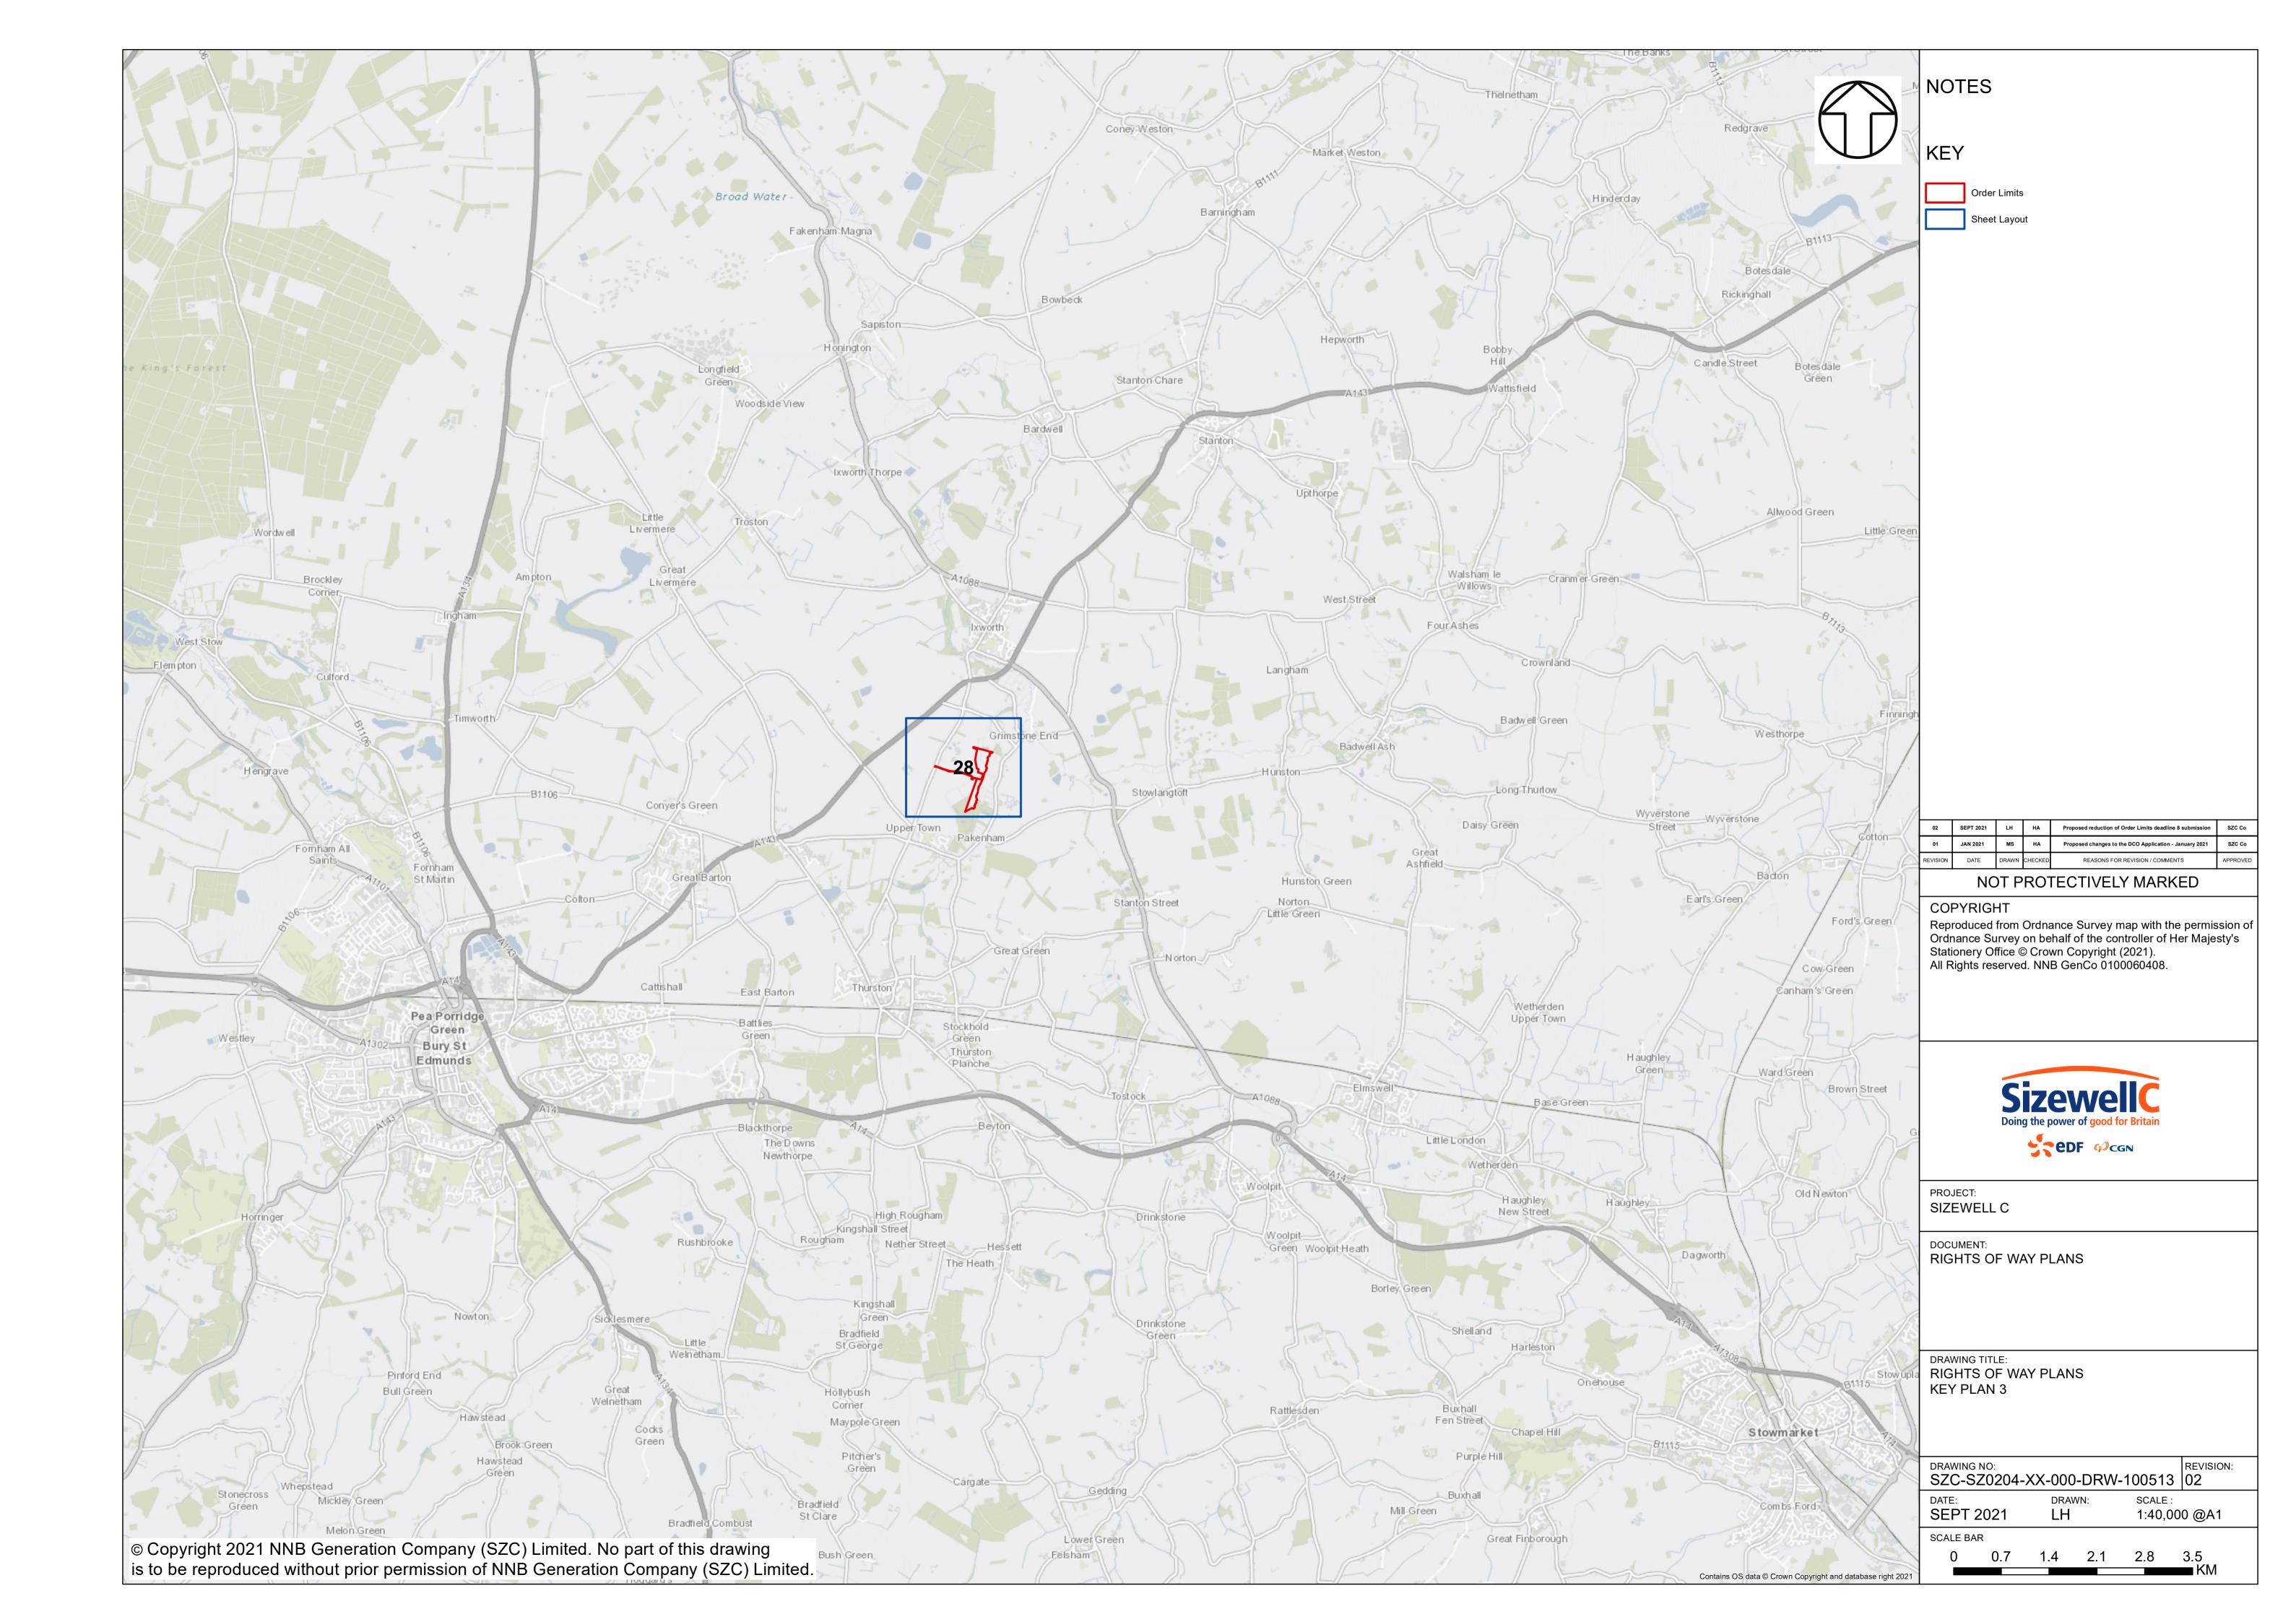

# **Access and Public Rights of Way Plans – For Approval**

| Drawing Number               | Revision | Drawing Title                                                                 | Scale    | Sheet Size |
|------------------------------|----------|-------------------------------------------------------------------------------|----------|------------|
| SZC-SZ0204-XX-000-DRW-100471 | 04       | Rights of Way Plans Overview                                                  | 1:125000 | A1         |
| SZC-SZ0204-XX-000-DRW-100485 | 04       | Rights of Way Key Plan 1                                                      | 1:40000  | A1         |
| SZC-SZ0204-XX-000-DRW-100486 | 02       | Rights of Way Key Plan 2                                                      | 1:40000  | A1         |
| SZC-SZ0704-XX-000-DRW-100513 | 02       | Rights of Way Key Plan 3                                                      | 1:40000  | A1         |
| SZC-SZ0204-XX-000-DRW-100342 | 03       | Main Development Site and Rail Rights of Way Plans - Sheet 1 of 28            | 1:2500   | A1         |
| SZC-SZ0204-XX-000-DRW-100344 | 06       | Main Development Site and Rail Rights of Way Plans - Sheet 2 of 28            | 1:2500   | A1         |
| SZC-SZ0204-XX-000-DRW-100346 | 05       | Main Development Site and Rail Rights of Way Plans - Sheet 3 of 28            | 1:2500   | A1         |
| SZC-SZ0204-XX-000-DRW-100343 | 03       | Main Development Site and Rail Rights of Way Plans - Sheet 4 of 28            | 1:2500   | A1         |
| SZC-SZ0204-XX-000-DRW-100347 | 04       | Main Development Site and Rail Rights of Way Plans - Sheet 5 of 28            | 1:2500   | A1         |
| SZC-SZ0204-XX-000-DRW-100345 | 04       | Main Development Site and Rail Rights of Way Plans - Sheet 6 of 28            | 1:2500   | A1         |
| SZC-SZ0204-XX-000-DRW-100357 | 03       | Main Development Site and Rail Rights of Way Plans - Sheet 7 of 28            | 1:2500   | A1         |
| SZC-SZ0204-XX-000-DRW-100358 | 03       | Main Development Site and Rail Rights of Way Plans - Sheet 8 of 28            | 1:2500   | A1         |
| SZC-SZ0204-XX-000-DRW-100359 | 03       | Main Development Site and Rail Rights of Way Plans - Sheet 9 of 28            | 1:2500   | A1         |
| SZC-SZ0204-XX-000-DRW-100360 | 04       | Main Development Site and Rail Rights of Way Plans - Sheet 10 of 28           | 1:2500   | A1         |
| SZC-SZ0204-XX-000-DRW-100418 | 03       | Sports Facilities Rights of Way Plans - Sheet 11 of 28                        | 1:2500   | A1         |
| SZC-SZ0204-XX-000-DRW-100483 | 03       | Fen Meadow (Halesworth) Rights of Way Plans - Sheet 12 of 28                  | 1:2500   | A1         |
| SZC-SZ0204-XX-000-DRW-100417 | 03       | Fen Meadow (Benhall) Rights of Way Plans - Sheet 13 of 28                     | 1:2500   | A1         |
| SZC-SZ0204-XX-000-DRW-100419 | 03       | Marsh Harrier Habitat Rights of Way Plans - Sheet 14 of 28                    | 1:2500   | A1         |
| SZC-SZ0204-XX-000-DRW-100334 | 04       | Northern Park and Ride Rights of Way Plans - Sheet 15 of 28                   | 1:2500   | A1         |
| SZC-SZ0204-XX-000-DRW-100335 | 03       | Southern Park and Ride Rights of Way Plans - Sheet 16 of 28                   | 1:2500   | A1         |
| SZC-SZ0204-XX-000-DRW-100336 | 06       | Two Village Bypass Rights of Way Plans - Sheet 17 of 28                       | 1:2500   | A1         |
| SZC-SZ0204-XX-000-DRW-100337 | 06       | Two Village Bypass Rights of Way Plans - Sheet 18 of 28                       | 1:2500   | A1         |
| SZC-SZ0204-XX-000-DRW-100338 | 04       | Sizewell Link Road Rights of Way Plans - Sheet 19 of 28                       | 1:2500   | A1         |
| SZC-SZ0204-XX-000-DRW-100339 | 05       | Sizewell Link Road Rights of Way Plans - Sheet 20 of 28                       | 1:2500   | A1         |
| SZC-SZ0204-XX-000-DRW-100340 | 05       | Sizewell Link Road Rights of Way Plans - Sheet 21 of 28                       | 1:2500   | A1         |
| SZC-SZ0204-XX-000-DRW-100341 | 05       | Sizewell Link Road Rights of Way Plans - Sheet 22 of 28                       | 1:2500   | A1         |
| SZC-SZ0204-XX-000-DRW-100354 | 03       | Freight Management Facility Rights of Way Plans - Sheet 23 of 28              | 1:2500   | A1         |
| SZC-SZ0204-XX-000-DRW-100348 | 03       | Yoxford Roundabout Rights of Way Plans - Sheet 24 of 28                       | 1:1250   | A1         |
| SZC-SZ0204-XX-000-DRW-100353 | 03       | A12/B1119 Junction at Saxmundham Rights of Way Plans - Sheet 25 of 28         | 1:1250   | A1         |
| SZC-SZ0204-XX-000-DRW-100350 | 03       | A1094/B1069 Junction South of Knodishall Rights of Way Plans - Sheet 26 of 28 | 1:2500   | A1         |

## **Access and Public Rights of Way Plans – For Approval**

| Drawing Number               | Revision | Drawing Title                                                               | Scale  | Sheet Size |
|------------------------------|----------|-----------------------------------------------------------------------------|--------|------------|
| SZC-SZ0204-XX-000-DRW-100352 | 03       | A12 / A144 Junction South of Bramfield Rights of Way Plans - Sheet 27 of 28 | 1:1250 | A1         |
| SZC-SZ0704-XX-000-DRW-100355 | 02       | Pakenham Fen Meadow Rights of Way Plans - Sheet 28 of 28                    | 1:5000 | A1         |