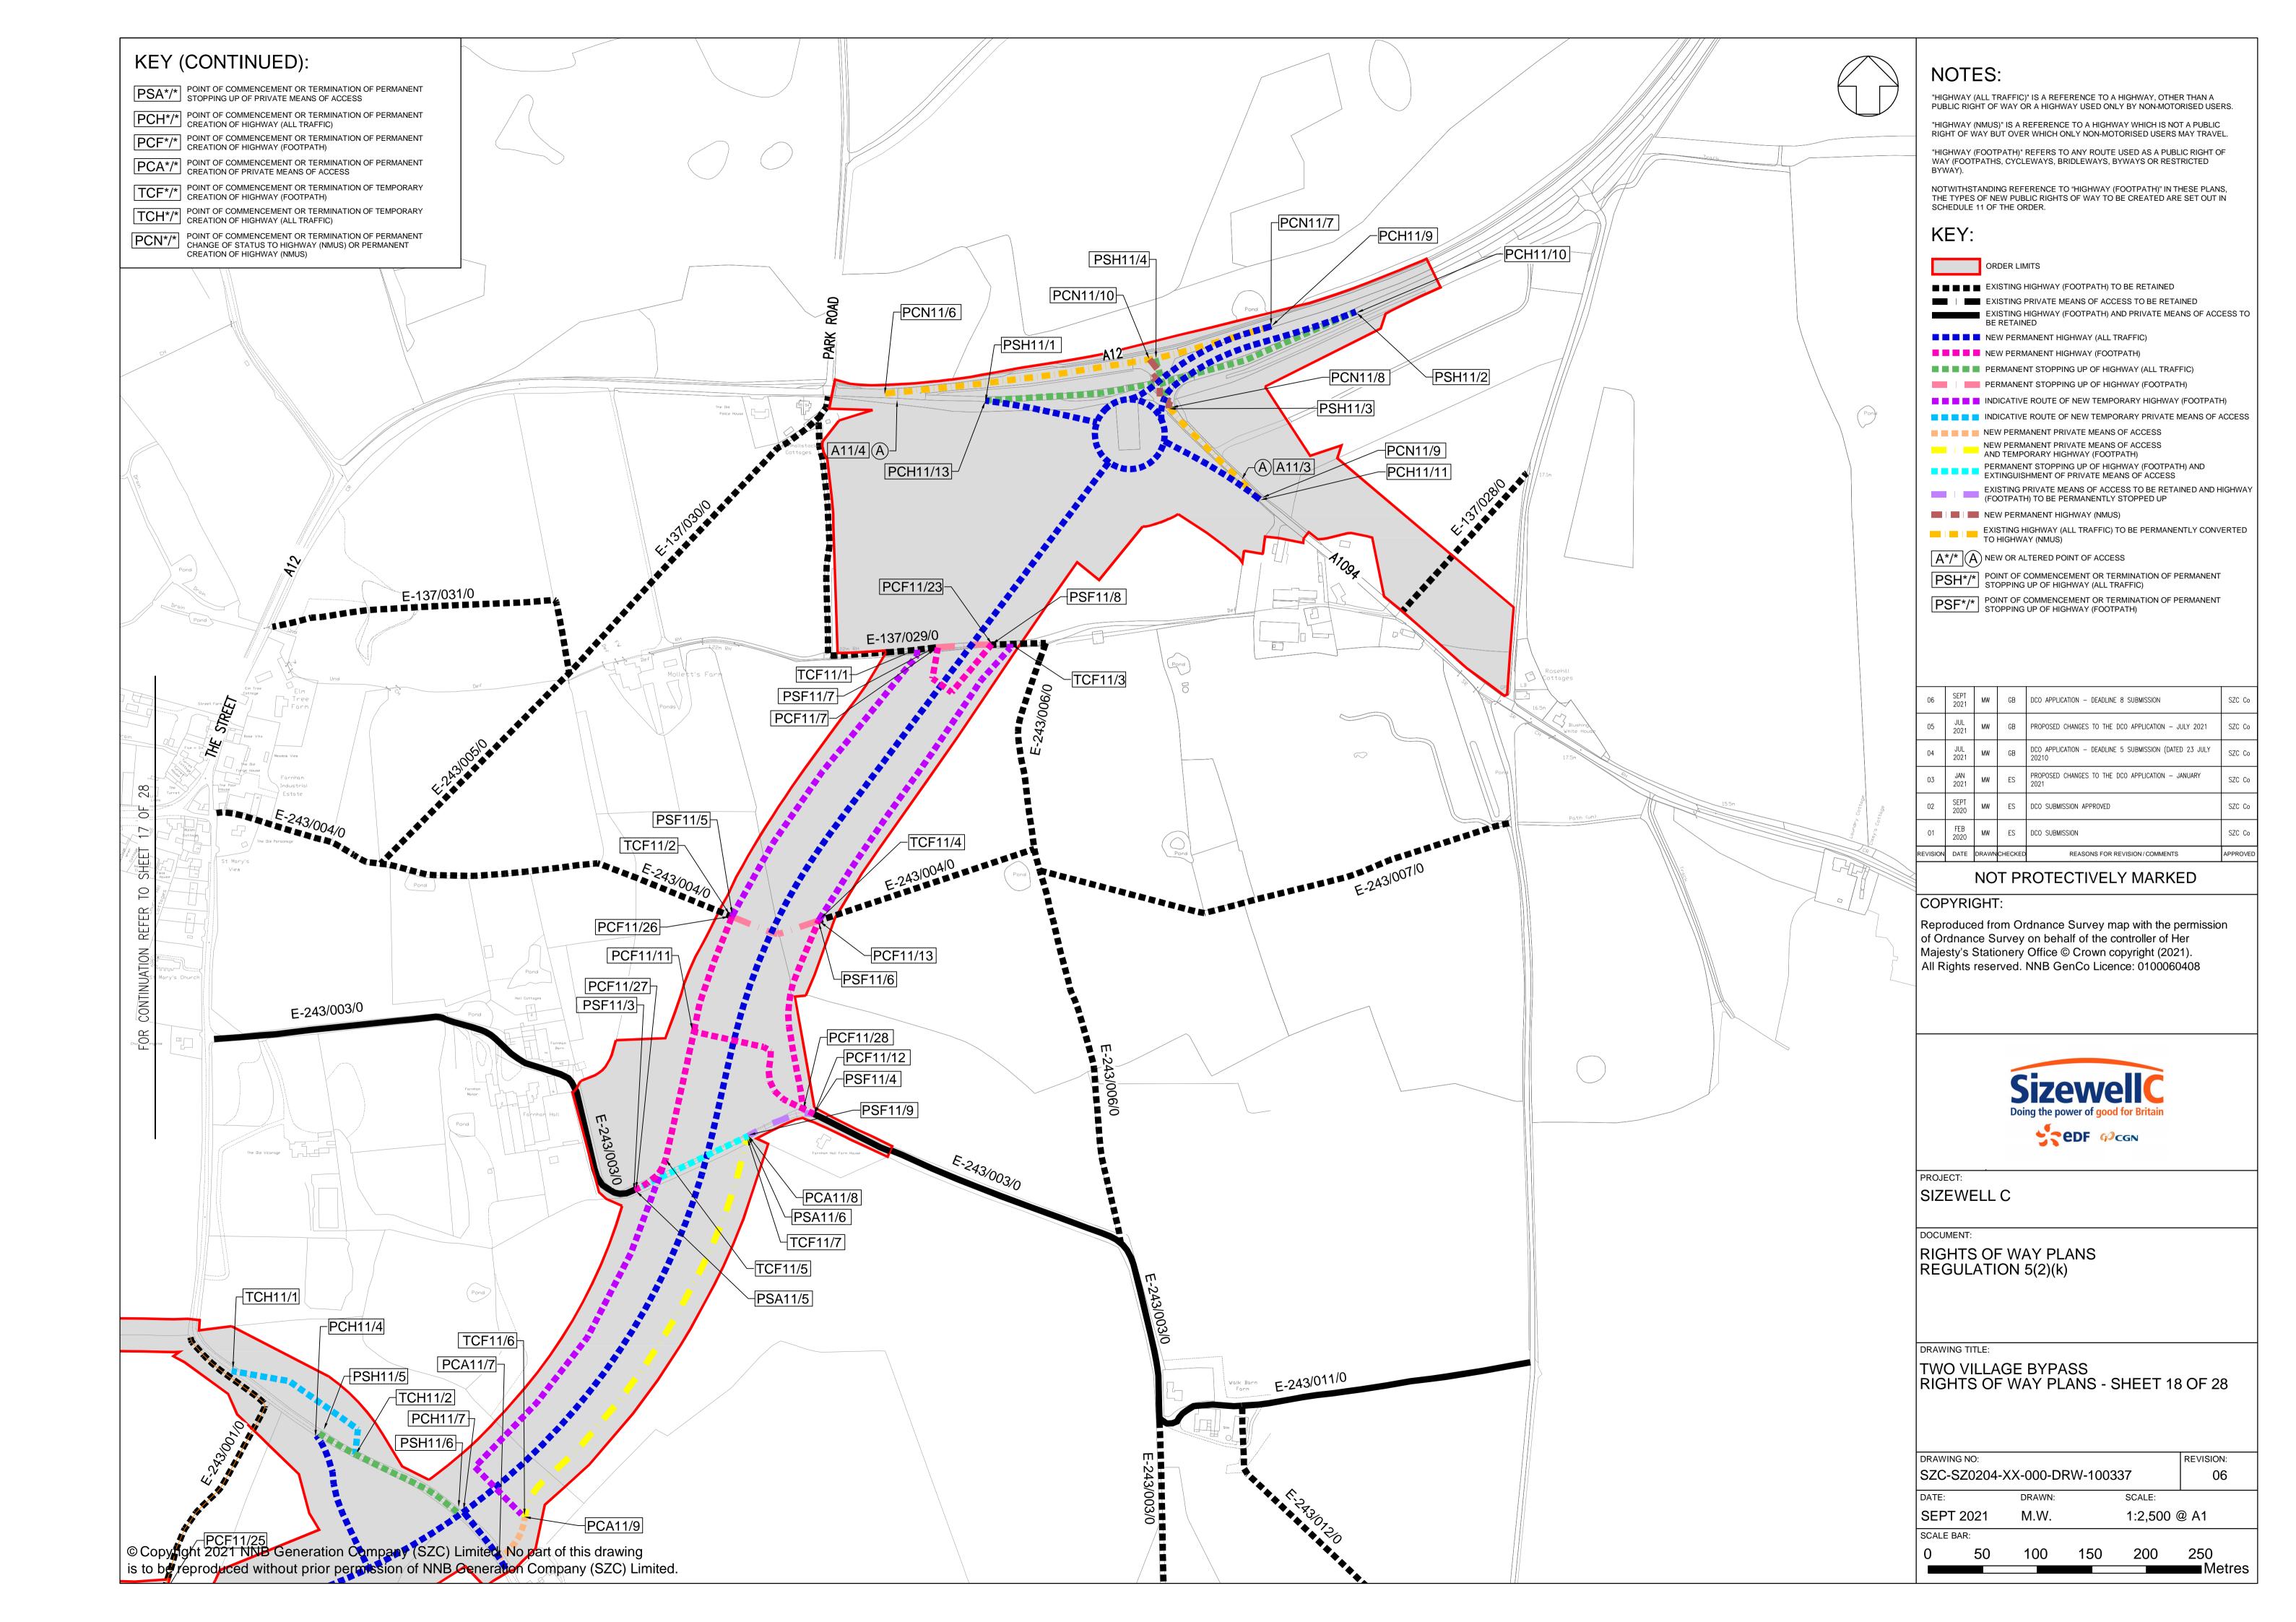

# **Access and Public Rights of Way Plans – For Approval**

| Drawing Number               | Revision | Drawing Title                                                                 | Scale    | Sheet Size |
|------------------------------|----------|-------------------------------------------------------------------------------|----------|------------|
| SZC-SZ0204-XX-000-DRW-100471 | 04       | Rights of Way Plans Overview                                                  | 1:125000 | A1         |
| SZC-SZ0204-XX-000-DRW-100485 | 04       | Rights of Way Key Plan 1                                                      | 1:40000  | A1         |
| SZC-SZ0204-XX-000-DRW-100486 | 02       | Rights of Way Key Plan 2                                                      | 1:40000  | A1         |
| SZC-SZ0704-XX-000-DRW-100513 | 02       | Rights of Way Key Plan 3                                                      | 1:40000  | A1         |
| SZC-SZ0204-XX-000-DRW-100342 | 03       | Main Development Site and Rail Rights of Way Plans - Sheet 1 of 28            | 1:2500   | A1         |
| SZC-SZ0204-XX-000-DRW-100344 | 06       | Main Development Site and Rail Rights of Way Plans - Sheet 2 of 28            | 1:2500   | A1         |
| SZC-SZ0204-XX-000-DRW-100346 | 05       | Main Development Site and Rail Rights of Way Plans - Sheet 3 of 28            | 1:2500   | A1         |
| SZC-SZ0204-XX-000-DRW-100343 | 03       | Main Development Site and Rail Rights of Way Plans - Sheet 4 of 28            | 1:2500   | A1         |
| SZC-SZ0204-XX-000-DRW-100347 | 04       | Main Development Site and Rail Rights of Way Plans - Sheet 5 of 28            | 1:2500   | A1         |
| SZC-SZ0204-XX-000-DRW-100345 | 04       | Main Development Site and Rail Rights of Way Plans - Sheet 6 of 28            | 1:2500   | A1         |
| SZC-SZ0204-XX-000-DRW-100357 | 03       | Main Development Site and Rail Rights of Way Plans - Sheet 7 of 28            | 1:2500   | A1         |
| SZC-SZ0204-XX-000-DRW-100358 | 03       | Main Development Site and Rail Rights of Way Plans - Sheet 8 of 28            | 1:2500   | A1         |
| SZC-SZ0204-XX-000-DRW-100359 | 03       | Main Development Site and Rail Rights of Way Plans - Sheet 9 of 28            | 1:2500   | A1         |
| SZC-SZ0204-XX-000-DRW-100360 | 04       | Main Development Site and Rail Rights of Way Plans - Sheet 10 of 28           | 1:2500   | A1         |
| SZC-SZ0204-XX-000-DRW-100418 | 03       | Sports Facilities Rights of Way Plans - Sheet 11 of 28                        | 1:2500   | A1         |
| SZC-SZ0204-XX-000-DRW-100483 | 03       | Fen Meadow (Halesworth) Rights of Way Plans - Sheet 12 of 28                  | 1:2500   | A1         |
| SZC-SZ0204-XX-000-DRW-100417 | 03       | Fen Meadow (Benhall) Rights of Way Plans - Sheet 13 of 28                     | 1:2500   | A1         |
| SZC-SZ0204-XX-000-DRW-100419 | 03       | Marsh Harrier Habitat Rights of Way Plans - Sheet 14 of 28                    | 1:2500   | A1         |
| SZC-SZ0204-XX-000-DRW-100334 | 04       | Northern Park and Ride Rights of Way Plans - Sheet 15 of 28                   | 1:2500   | A1         |
| SZC-SZ0204-XX-000-DRW-100335 | 03       | Southern Park and Ride Rights of Way Plans - Sheet 16 of 28                   | 1:2500   | A1         |
| SZC-SZ0204-XX-000-DRW-100336 | 06       | Two Village Bypass Rights of Way Plans - Sheet 17 of 28                       | 1:2500   | A1         |
| SZC-SZ0204-XX-000-DRW-100337 | 06       | Two Village Bypass Rights of Way Plans - Sheet 18 of 28                       | 1:2500   | A1         |
| SZC-SZ0204-XX-000-DRW-100338 | 04       | Sizewell Link Road Rights of Way Plans - Sheet 19 of 28                       | 1:2500   | A1         |
| SZC-SZ0204-XX-000-DRW-100339 | 05       | Sizewell Link Road Rights of Way Plans - Sheet 20 of 28                       | 1:2500   | A1         |
| SZC-SZ0204-XX-000-DRW-100340 | 05       | Sizewell Link Road Rights of Way Plans - Sheet 21 of 28                       | 1:2500   | A1         |
| SZC-SZ0204-XX-000-DRW-100341 | 05       | Sizewell Link Road Rights of Way Plans - Sheet 22 of 28                       | 1:2500   | A1         |
| SZC-SZ0204-XX-000-DRW-100354 | 03       | Freight Management Facility Rights of Way Plans - Sheet 23 of 28              | 1:2500   | A1         |
| SZC-SZ0204-XX-000-DRW-100348 | 03       | Yoxford Roundabout Rights of Way Plans - Sheet 24 of 28                       | 1:1250   | A1         |
| SZC-SZ0204-XX-000-DRW-100353 | 03       | A12/B1119 Junction at Saxmundham Rights of Way Plans - Sheet 25 of 28         | 1:1250   | A1         |
| SZC-SZ0204-XX-000-DRW-100350 | 03       | A1094/B1069 Junction South of Knodishall Rights of Way Plans - Sheet 26 of 28 | 1:2500   | A1         |

### **Access and Public Rights of Way Plans For Approval – Revisions Schedule**

| Drawing Number               | Revision | Drawing Title                                                                 | Amendments                                                          |
|------------------------------|----------|-------------------------------------------------------------------------------|---------------------------------------------------------------------|
| SZC-SZ0204-XX-000-DRW-100338 | 04       | Sizewell Link Road Rights of Way Plans - Sheet 19 of 28                       | Update to wording of footpath definition and changes to content/key |
| SZC-SZ0204-XX-000-DRW-100339 | 05       | Sizewell Link Road Rights of Way Plans - Sheet 20 of 28                       | Update to wording of footpath definition and changes to content/key |
| SZC-SZ0204-XX-000-DRW-100340 | 05       | Sizewell Link Road Rights of Way Plans - Sheet 21 of 28                       | Update to wording of footpath definition and changes to content/key |
| SZC-SZ0204-XX-000-DRW-100341 | 05       | Sizewell Link Road Rights of Way Plans - Sheet 22 of 28                       | Update to wording of footpath definition and changes to content/key |
| SZC-SZ0204-XX-000-DRW-100354 | 03       | Freight Management Facility Rights of Way Plans - Sheet 23 of 28              | Update to wording of footpath definition                            |
| SZC-SZ0204-XX-000-DRW-100348 | 03       | Yoxford Roundabout Rights of Way Plans - Sheet 24 of 28                       | Update to wording of footpath definition and changes to content/key |
| SZC-SZ0204-XX-000-DRW-100353 | 03       | A12/B1119 Junction at Saxmundham Rights of Way Plans - Sheet 25 of 28         | Update to wording of footpath definition and changes to content/key |
| SZC-SZ0204-XX-000-DRW-100350 | 03       | A1094/B1069 Junction South of Knodishall Rights of Way Plans - Sheet 26 of 28 | Update to wording of footpath definition                            |
| SZC-SZ0204-XX-000-DRW-100352 | 03       | A12 / A144 Junction South of Bramfield Rights of Way Plans - Sheet 27 of 28   | Update to wording of footpath definition                            |
| SZC-SZ0704-XX-000-DRW-100355 | 02       | Pakenham Fen Meadow Rights of Way Plans - Sheet 28 of 28                      | Update to wording of footpath definition and changes to content/key |