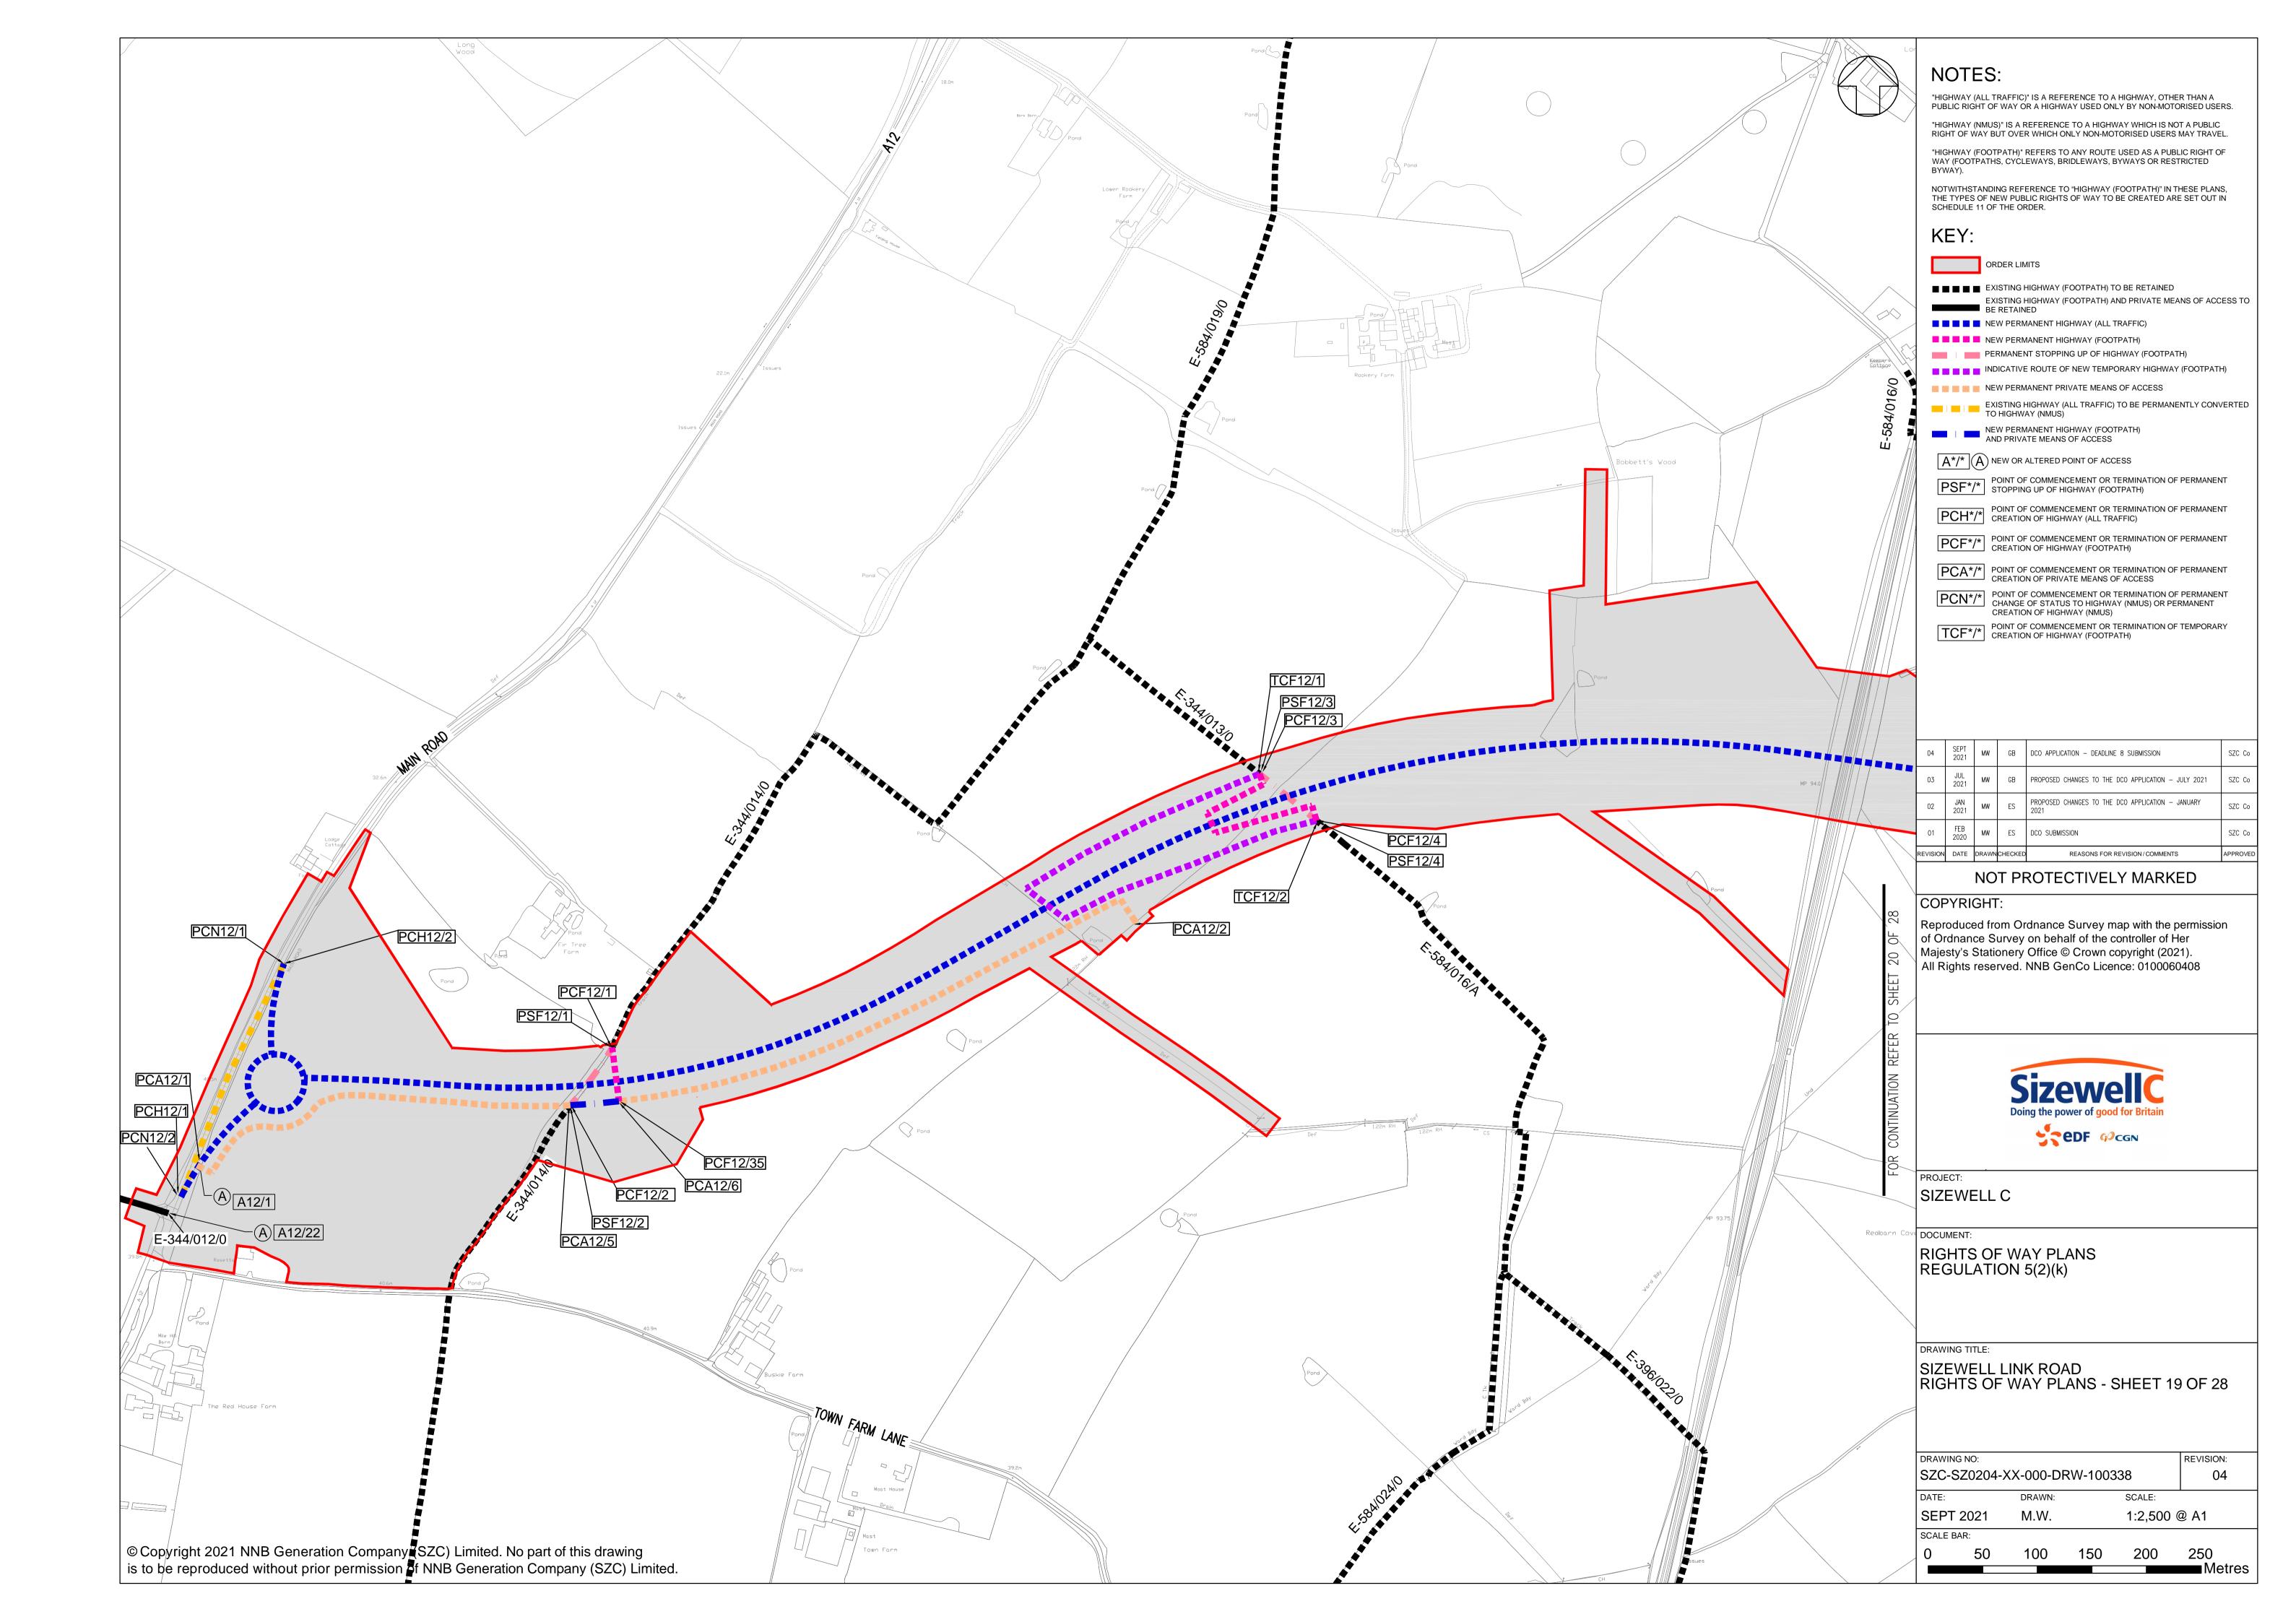

# **Access and Public Rights of Way Plans – For Approval**

| Drawing Number               | Revision | Drawing Title                                                                 | Scale    | Sheet Size |
|------------------------------|----------|-------------------------------------------------------------------------------|----------|------------|
| SZC-SZ0204-XX-000-DRW-100471 | 04       | Rights of Way Plans Overview                                                  | 1:125000 | A1         |
| SZC-SZ0204-XX-000-DRW-100485 | 04       | Rights of Way Key Plan 1                                                      | 1:40000  | A1         |
| SZC-SZ0204-XX-000-DRW-100486 | 02       | Rights of Way Key Plan 2                                                      | 1:40000  | A1         |
| SZC-SZ0704-XX-000-DRW-100513 | 02       | Rights of Way Key Plan 3                                                      | 1:40000  | A1         |
| SZC-SZ0204-XX-000-DRW-100342 | 03       | Main Development Site and Rail Rights of Way Plans - Sheet 1 of 28            | 1:2500   | A1         |
| SZC-SZ0204-XX-000-DRW-100344 | 06       | Main Development Site and Rail Rights of Way Plans - Sheet 2 of 28            | 1:2500   | A1         |
| SZC-SZ0204-XX-000-DRW-100346 | 05       | Main Development Site and Rail Rights of Way Plans - Sheet 3 of 28            | 1:2500   | A1         |
| SZC-SZ0204-XX-000-DRW-100343 | 03       | Main Development Site and Rail Rights of Way Plans - Sheet 4 of 28            | 1:2500   | A1         |
| SZC-SZ0204-XX-000-DRW-100347 | 04       | Main Development Site and Rail Rights of Way Plans - Sheet 5 of 28            | 1:2500   | A1         |
| SZC-SZ0204-XX-000-DRW-100345 | 04       | Main Development Site and Rail Rights of Way Plans - Sheet 6 of 28            | 1:2500   | A1         |
| SZC-SZ0204-XX-000-DRW-100357 | 03       | Main Development Site and Rail Rights of Way Plans - Sheet 7 of 28            | 1:2500   | A1         |
| SZC-SZ0204-XX-000-DRW-100358 | 03       | Main Development Site and Rail Rights of Way Plans - Sheet 8 of 28            | 1:2500   | A1         |
| SZC-SZ0204-XX-000-DRW-100359 | 03       | Main Development Site and Rail Rights of Way Plans - Sheet 9 of 28            | 1:2500   | A1         |
| SZC-SZ0204-XX-000-DRW-100360 | 04       | Main Development Site and Rail Rights of Way Plans - Sheet 10 of 28           | 1:2500   | A1         |
| SZC-SZ0204-XX-000-DRW-100418 | 03       | Sports Facilities Rights of Way Plans - Sheet 11 of 28                        | 1:2500   | A1         |
| SZC-SZ0204-XX-000-DRW-100483 | 03       | Fen Meadow (Halesworth) Rights of Way Plans - Sheet 12 of 28                  | 1:2500   | A1         |
| SZC-SZ0204-XX-000-DRW-100417 | 03       | Fen Meadow (Benhall) Rights of Way Plans - Sheet 13 of 28                     | 1:2500   | A1         |
| SZC-SZ0204-XX-000-DRW-100419 | 03       | Marsh Harrier Habitat Rights of Way Plans - Sheet 14 of 28                    | 1:2500   | A1         |
| SZC-SZ0204-XX-000-DRW-100334 | 04       | Northern Park and Ride Rights of Way Plans - Sheet 15 of 28                   | 1:2500   | A1         |
| SZC-SZ0204-XX-000-DRW-100335 | 03       | Southern Park and Ride Rights of Way Plans - Sheet 16 of 28                   | 1:2500   | A1         |
| SZC-SZ0204-XX-000-DRW-100336 | 06       | Two Village Bypass Rights of Way Plans - Sheet 17 of 28                       | 1:2500   | A1         |
| SZC-SZ0204-XX-000-DRW-100337 | 06       | Two Village Bypass Rights of Way Plans - Sheet 18 of 28                       | 1:2500   | A1         |
| SZC-SZ0204-XX-000-DRW-100338 | 04       | Sizewell Link Road Rights of Way Plans - Sheet 19 of 28                       | 1:2500   | A1         |
| SZC-SZ0204-XX-000-DRW-100339 | 05       | Sizewell Link Road Rights of Way Plans - Sheet 20 of 28                       | 1:2500   | A1         |
| SZC-SZ0204-XX-000-DRW-100340 | 05       | Sizewell Link Road Rights of Way Plans - Sheet 21 of 28                       | 1:2500   | A1         |
| SZC-SZ0204-XX-000-DRW-100341 | 05       | Sizewell Link Road Rights of Way Plans - Sheet 22 of 28                       | 1:2500   | A1         |
| SZC-SZ0204-XX-000-DRW-100354 | 03       | Freight Management Facility Rights of Way Plans - Sheet 23 of 28              | 1:2500   | A1         |
| SZC-SZ0204-XX-000-DRW-100348 | 03       | Yoxford Roundabout Rights of Way Plans - Sheet 24 of 28                       | 1:1250   | A1         |
| SZC-SZ0204-XX-000-DRW-100353 | 03       | A12/B1119 Junction at Saxmundham Rights of Way Plans - Sheet 25 of 28         | 1:1250   | A1         |
| SZC-SZ0204-XX-000-DRW-100350 | 03       | A1094/B1069 Junction South of Knodishall Rights of Way Plans - Sheet 26 of 28 | 1:2500   | A1         |

### **Access and Public Rights of Way Plans For Approval – Revisions Schedule**

| Drawing Number               | Revision | Drawing Title                                                                 | Amendments                                                          |
|------------------------------|----------|-------------------------------------------------------------------------------|---------------------------------------------------------------------|
| SZC-SZ0204-XX-000-DRW-100338 | 04       | Sizewell Link Road Rights of Way Plans - Sheet 19 of 28                       | Update to wording of footpath definition and changes to content/key |
| SZC-SZ0204-XX-000-DRW-100339 | 05       | Sizewell Link Road Rights of Way Plans - Sheet 20 of 28                       | Update to wording of footpath definition and changes to content/key |
| SZC-SZ0204-XX-000-DRW-100340 | 05       | Sizewell Link Road Rights of Way Plans - Sheet 21 of 28                       | Update to wording of footpath definition and changes to content/key |
| SZC-SZ0204-XX-000-DRW-100341 | 05       | Sizewell Link Road Rights of Way Plans - Sheet 22 of 28                       | Update to wording of footpath definition and changes to content/key |
| SZC-SZ0204-XX-000-DRW-100354 | 03       | Freight Management Facility Rights of Way Plans - Sheet 23 of 28              | Update to wording of footpath definition                            |
| SZC-SZ0204-XX-000-DRW-100348 | 03       | Yoxford Roundabout Rights of Way Plans - Sheet 24 of 28                       | Update to wording of footpath definition and changes to content/key |
| SZC-SZ0204-XX-000-DRW-100353 | 03       | A12/B1119 Junction at Saxmundham Rights of Way Plans - Sheet 25 of 28         | Update to wording of footpath definition and changes to content/key |
| SZC-SZ0204-XX-000-DRW-100350 | 03       | A1094/B1069 Junction South of Knodishall Rights of Way Plans - Sheet 26 of 28 | Update to wording of footpath definition                            |
| SZC-SZ0204-XX-000-DRW-100352 | 03       | A12 / A144 Junction South of Bramfield Rights of Way Plans - Sheet 27 of 28   | Update to wording of footpath definition                            |
| SZC-SZ0704-XX-000-DRW-100355 | 02       | Pakenham Fen Meadow Rights of Way Plans - Sheet 28 of 28                      | Update to wording of footpath definition and changes to content/key |